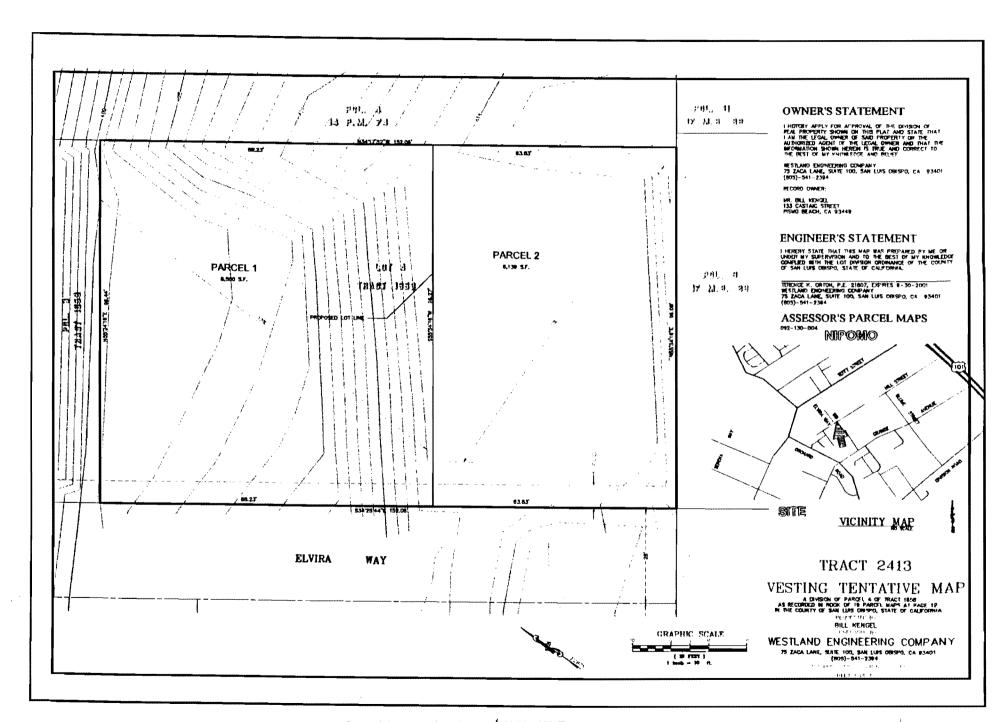

#### REQUEST FOR SERVICE TRACT 2413 KENGEL

#### **ITEM**

Request to subdivide Parcel 4 of Tract 1658 into 2 parcels

#### **BACKGROUND**

The District received correspondence from Pamela Jardini of Westland Engineering representing William Kengel, the developer, to subdivide Parcel 4 of Tract 1658, as shown on attached map. Mr. Kengel, when developing Tract 1658, showed Lot No. 4 as one parcel. He is now requesting that this parcel be divided into two parcels. Your Honorable Board may issue an Intent-to-Serve letter for the lot division as indicated as Tract 2413 with the following conditions.

Dear Mr. Jones,

Please find enclosed a copy of the Tract Map 2413 located in Nipomo off of Elvira Way. Our client, Mr. Kengel, wishes to subdivide Parcel 4 of Tract 1658 into two parcels. This two-way split is a Tract Map since Mr. Kengel subdivided Tract 1658. We are respectfully requesting a will serve letter from NCSD for water & sewer for processing this proposed subdivision through the County Planning Department.