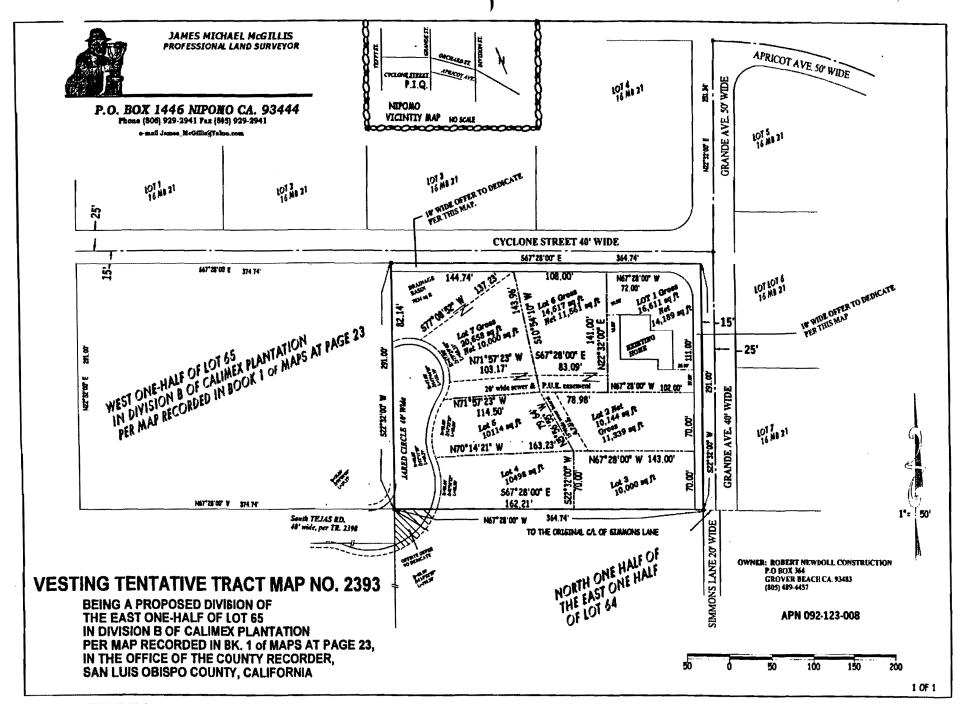

#### REQUEST FOR SERVICE TRACT 2393 NEWDOLL

#### **ITEM**

Request for water and sewer service for Tract Map 2393 (Annexation #18) a 7-lot development on Cyclone and Grande Ave.

#### **BACKGROUND**

The developer has requested that Tract 2393, a 2½ acre 7-lot development, be annexed to the District. Your Honorable Board has approved Resolution No. 00-748, approving the annexation. LAFCO approved the annexation at their commission meeting held on January 18, 2001. The applicant is now requesting an Intent-to-Serve letter for this 7-lot development. The Board may proceed with issuing an Intent-to-Serve letter with the following conditions:

- 1. Developer to execute the Annexation Agreement for Annexation No. 18.
- 2. Enter into a Plan Check and Inspection Agreement and pay the appropriate fees.
- 3. Submit improvement plans in accordance with the District Standards and Specifications for review and approval.
- 4. Pay all appropriate District water, sewer and other fees associated with this development.
- 5. Construct the improvements required and submit the following:
  - Reproducible "As Builts" A paper copy and digital format disk (Auto Cad) which includes engineer, developer, tract number and water improvements
  - Offer of Dedication
  - Engineer's Certification
  - A summary of all water and sewer improvement costs
- 6. This Intent-to-Serve Letter will expire two years from date of issuance.

SUBJECT: Vesting Tentative Tract Map No. 2393, "Willing to serve letter."

I have enclosed two full size prints and one 8 ½ x 11 reduction of our proposed "Vesting Tentative Tract Map No. 2393. This is the property that was recently annexed to the district through Annexation No. 18, subject of the LAFCO hearing on 18 January 2001.

Please place on your earliest agenda, for consideration of a "Willing to serve letter" for water and sewer service.

Note that we are applying for a 7-lot subdivision, at this time. In the lower left hand corner of the proposed subdivision, where Jared Circle meets S. Tejas Rd. we are showing an offsite offer to dedicate (cross-hatched). If we are unable to obtain this dedication, we will be amending our application to 8 lots, similar to our previous submittal.

We feel that the alignment we are presenting is more sensitive to the desires of the Community then our previous submittal in that we will only have 2 lots facing Cyclone St. and 2 lots facing Grande Ave. The properties across the streets, are in the Cal Cities Water District and would be prevented from dividing into less then 20,000 sq. ft. parcels. We will be asking County Engineering to allow us to keep those two streets with their existing look, ie: no concrete curb gutter or sidewalk. We would also propose serving our sewer and water from Jared Circle and the adjacent 20' (to be paved) easement.