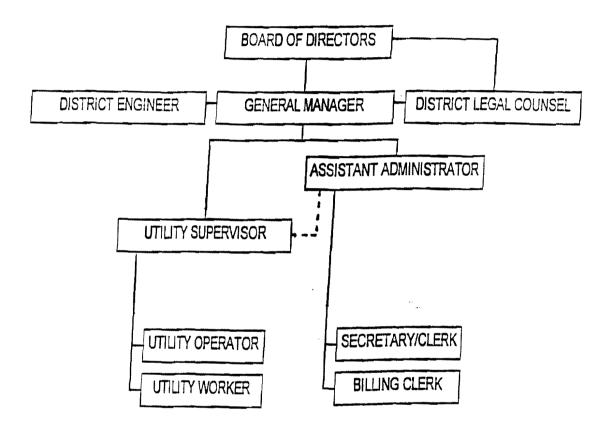

#### NIPOMO COMMUNITY SERVICES DISTRICT CHAIN OF COMMAND

### NIPOMO COMMUNITY SERVICES DISTRICT DISTRICT PERSONNEL

#### 2003-2004

| OFFICE                  | CURRENT | PROPOSED |
|-------------------------|---------|----------|
| General Manager         | 1       | 1        |
| Assistant Administrator | 1       | 1        |
| Secretary               | 1       | 1        |
| Billing Clerk           | 1       | 1        |
|                         | 4       | 4        |
|                         | =       | =        |
| MAINTENANCE             | CURRENT | PROPOSED |
| Utility Supervisor      | 1       | 1        |
| Utility Field Foreman   | 1       | 1        |
| Utility Operator        | 1       | 1        |
| Utility Worker I        | 2       | 2        |
| •                       | 5       | 5        |
|                         | =       |          |
|                         |         |          |
| TOTAL                   | 9       | 9        |
|                         | =       |          |