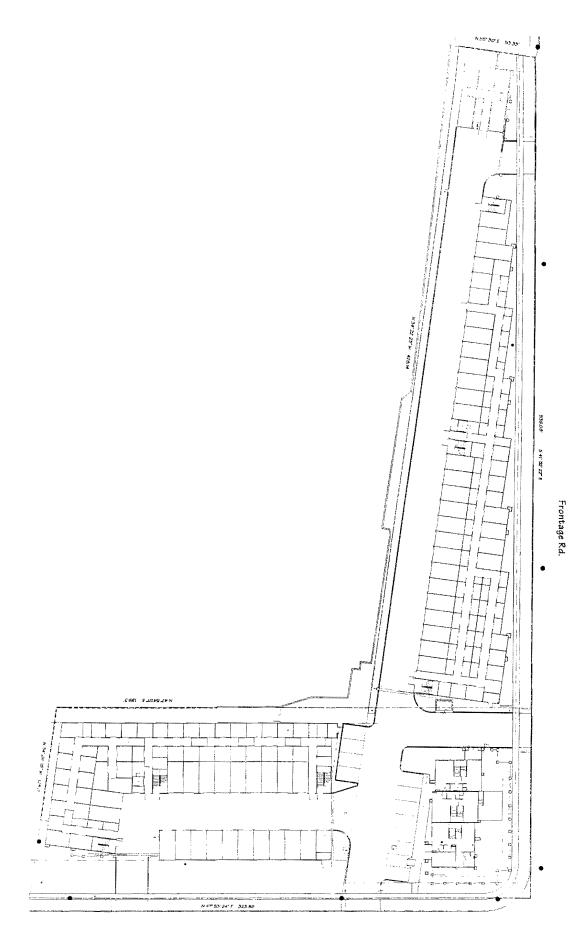

# BACKGROUND

The District has received a request from David Brannon to renew an Intent-to-Serve letter (originally issued August 15, 2001) for water and sewer service to a commercial/self storage retail development at the intersection of S. Frontage Road and Division Street. Your Honorable Board may renew the Intent-to-Serve letter for APN 092-381-016/020, with the following conditions:

Attn: Doug Newman

Re: Frontage Self Storage Corner Frontage Rd and Division St. Case: PMT2002-10673 Bldg. Permit: B001853 MUP: D000086P

Dear M. Newman,

I have previously mailed you two sets of improvement plans for your review in order to issue final will serve letters, but neglected to include the enclosed application and the filing fee. Please proceed with the plan review and the processing of our extension of the preliminary will serve letters.

and the second s

We are requesting an extension for the Tentative will serve letters through the completion of the plan check process. The tentative will serve letters were issued in August of 2001 in conjunction with the minor use permit application, and are scheduled to expire in August 2003.