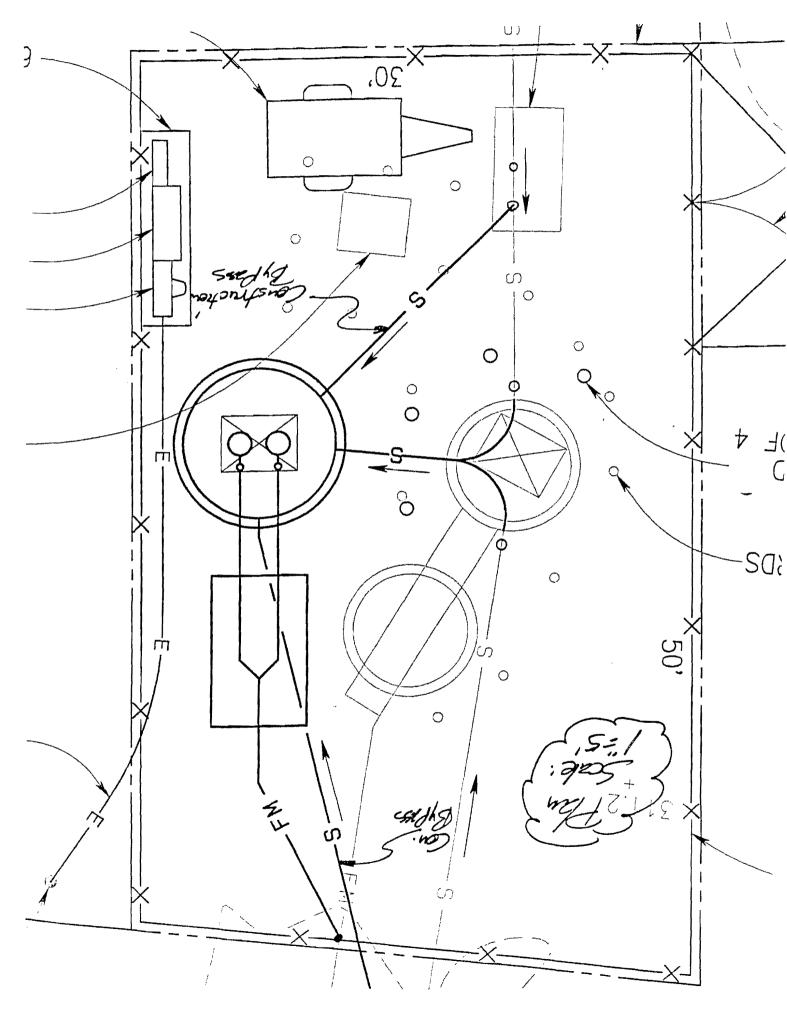

# BACKGROUND

The District has been approached by Quantum Consultants to review the Southland Wastewater Treatment Facility operation with respect to saving power consumption costs. The local utility company (PG&E) has funded programs that reduce energy costs and has acquired services of consultants to review facilities on their behalf to save energy. Quantum Consultants has come up with a concept of insulating the old meters and computer operations to operate the aerators at the most efficient times to reduce power costs. The total cost is paid by grant funds sponsored by PG&E.

#### 1) QC Project Scope and Work

The following measures will be implemented by SUBCONTRACTOR:

- a) Implementation of Dual Headed Dissolved Oxygen Unit approximately 1/3 of the distance down the two Primary Aeration lagoons.
  - One DO sensor in each lagoon with a common analyzer and communication panel mounted near source of power noted above
  - Installation of a 480/120v transformer to provide necessary power for DO Unit
  - Trenching across road between Primary Acration basins (approximately 20 feet at a depth of 18 inches) for low voltage control cable to DO Sensor

- b) Installation of a new remote motor control system panel in the Blower Building complete with:
  - Radio communications equipment linking to master SCADA PLC/PC
  - Slave PLC and relays wired into motor starters for all three blowers allowing for remote motor control
  - Motor current inputs allowing for motor run status display and rudimentary energy consumption calculations.
- c) Installation of a PC-based SCADA control system, located in the facility office, with the following components and capabilities:
  - Master PLC for communication with slave motor control panel and remote DO sensor unit.
  - PC-based user interface for display of all incoming signals (i.e. DO levels, motor status) as well as input of motor control parameters (i.e. timer or DO set-point based controls)
  - Battery back-up for short term power failures
  - Telephone switching device for remote access by BacGen programming and process engineering staff.