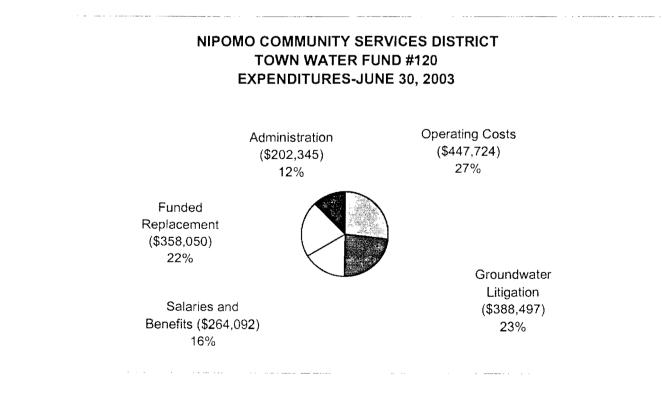

| 251,570.70              | 723,529.00                                                         | ( 65.23) %                   |

UNAUDITED

# NIPOMO COMMUNITY SERVICES DISTRICT COMBINED REVENUE OF ALL FUNDS JUNE 30, 2003



# NIPOMO COMMUNITY SERVICES DISTRICT COMBINED EXPENDITURES OF ALL FUNDS JUNE 30, 2003



# NIPOMO COMMUNITY SERVICES DISTRICT TOWN WATER FUND #120 REVENUES-JUNE 30, 2003

Fees and Charges (\$108,023) 7% Miscellaneous Income (\$25,866) 2%

> Water-Fixed Charges (\$313,771) 21%



Water-Consumption (\$1,020,285) 70%







## NIPOMO COMMUNITY SERVICES DISTRICT BLACKLAKE WATER FUND #140 REVENUES-JUNE 30, 2003

Fees and Charges (\$1,134) 1%



Water-Consumption (\$157,064) 76%

# NIPOMO COMMUNITY SERVICES DISTRICT BLACKLAKE WATER FUND #140 EXPENDITURES-JUNE 30, 2003

Funded Replacement (\$20,000) 7%

Administration (\$27,465) 10%

Salaries and Benefits (\$40,704) 15%



Operating Costs (\$111,075) 41%

Groundwater Litigation (\$73,684 27%

# NIPOMO COMMUNITY SERVICES DISTRICT BLACKLAKE SEWER FUND #150 REVENUES-JUNE 30, 2003

Sewer Revenues (\$149,699) 100%





TO: BOARD OF DIRECTORS

FROM: DOUG JONES

DATE: AUGUST 13, 2003

# AGENDA ITEM

AUGUST 13, 2003

#### NOTICE OF COMPLETION DANA-FOOTHILL WATER STORAGE FACILITY

## ITEM

Approve Notice of Completion for the construction of the new Dana-Foothill wa