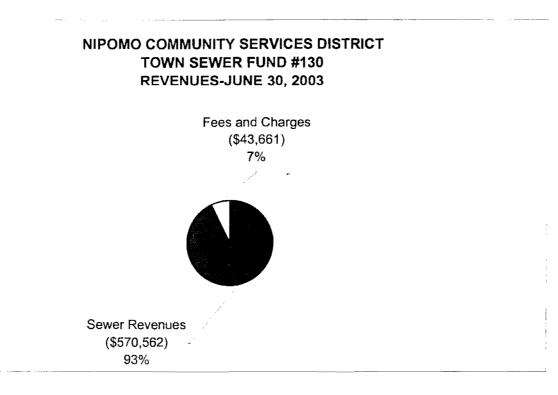

| 251,570.70              | 723,529.00                                                         | ( 65.23) %                   |

UNAUDITED

# NIPOMO COMMUNITY SERVICES DISTRICT COMBINED REVENUE OF ALL FUNDS JUNE 30, 2003



# NIPOMO COMMUNITY SERVICES DISTRICT COMBINED EXPENDITURES OF ALL FUNDS JUNE 30, 2003



# NIPOMO COMMUNITY SERVICES DISTRICT TOWN WATER FUND #120 REVENUES-JUNE 30, 2003

Fees and Charges (\$108,023) 7% Miscellaneous Income (\$25,866) 2%

> Water-Fixed Charges (\$313,771) 21%



Water-Consumption (\$1,020,285) 70%







## NIPOMO COMMUNITY SERVICES DISTRICT BLACKLAKE WATER FUND #140 REVENUES-JUNE 30, 2003

Fees and Charges (\$1,134) 1%



Water-Consumption (\$157,064) 76%

# NIPOMO COMMUNITY SERVICES DISTRICT BLACKLAKE WATER FUND #140 EXPENDITURES-JUNE 30, 2003

Funded Replacement (\$20,000) 7%

Administration (\$27,465) 10%

Salaries and Benefits (\$40,704) 15%



Operating Costs (\$111,075) 41%

Groundwater Litigation (\$73,684 27%

# NIPOMO COMMUNITY SERVICES DISTRICT BLACKLAKE SEWER FUND #150 REVENUES-JUNE 30, 2003

Sewer Revenues (\$149,699) 100%





TO: BOARD OF DIRECTORS

FROM: DOUG JONES

DATE: AUGUST 13, 2003

# AGENDA ITEM

AUGUST 13, 2003

#### NOTICE OF COMPLETION DANA-FOOTHILL WATER STORAGE FACILITY

## ITEM

Approve Notice of Completion for the construction of the new Dana-Foothill wate