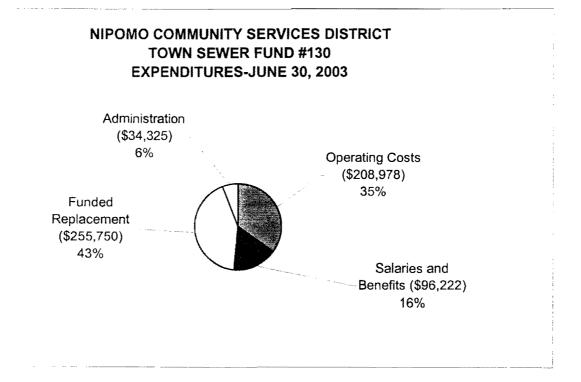

| 251,570.70              | 723,529.00                                                         | ( 65.23) %                   |

UNAUDITED

# NIPOMO COMMUNITY SERVICES DISTRICT COMBINED REVENUE OF ALL FUNDS JUNE 30, 2003



# NIPOMO COMMUNITY SERVICES DISTRICT COMBINED EXPENDITURES OF ALL FUNDS JUNE 30, 2003



# NIPOMO COMMUNITY SERVICES DISTRICT TOWN WATER FUND #120 REVENUES-JUNE 30, 2003

Fees and Charges (\$108,023) 7% Miscellaneous Income (\$25,866) 2%

> Water-Fixed Charges (\$313,771) 21%



Water-Consumption (\$1,020,285) 70%







## NIPOMO COMMUNITY SERVICES DISTRICT BLACKLAKE WATER FUND #140 REVENUES-JUNE 30, 2003

Fees and Charges (\$1,134) 1%



Water-Consumption (\$157,064) 76%

# NIPOMO COMMUNITY SERVICES DISTRICT BLACKLAKE WATER FUND #140 EXPENDITURES-JUNE 30, 2003

Funded Replacement (\$20,000) 7%

Administration (\$27,465) 10%

Salaries and Benefits (\$40,704) 15%



Operating Costs (\$111,075) 41%

Groundwater Litigation (\$73,684 27%

# NIPOMO COMMUNITY SERVICES DISTRICT BLACKLAKE SEWER FUND #150 REVENUES-JUNE 30, 2003

Sewer Revenues (\$149,699) 100%





TO: BOARD OF DIRECTORS

FROM: DOUG JONES

DATE: AUGUST 13, 2003

# AGENDA ITEM

AUGUST 13, 2003

#### NOTICE OF COMPLETION DANA-FOOTHILL WATER STORAGE FACILITY

## ITEM

Approve Notice of Completion for the construction of the new Dana-Foothill water