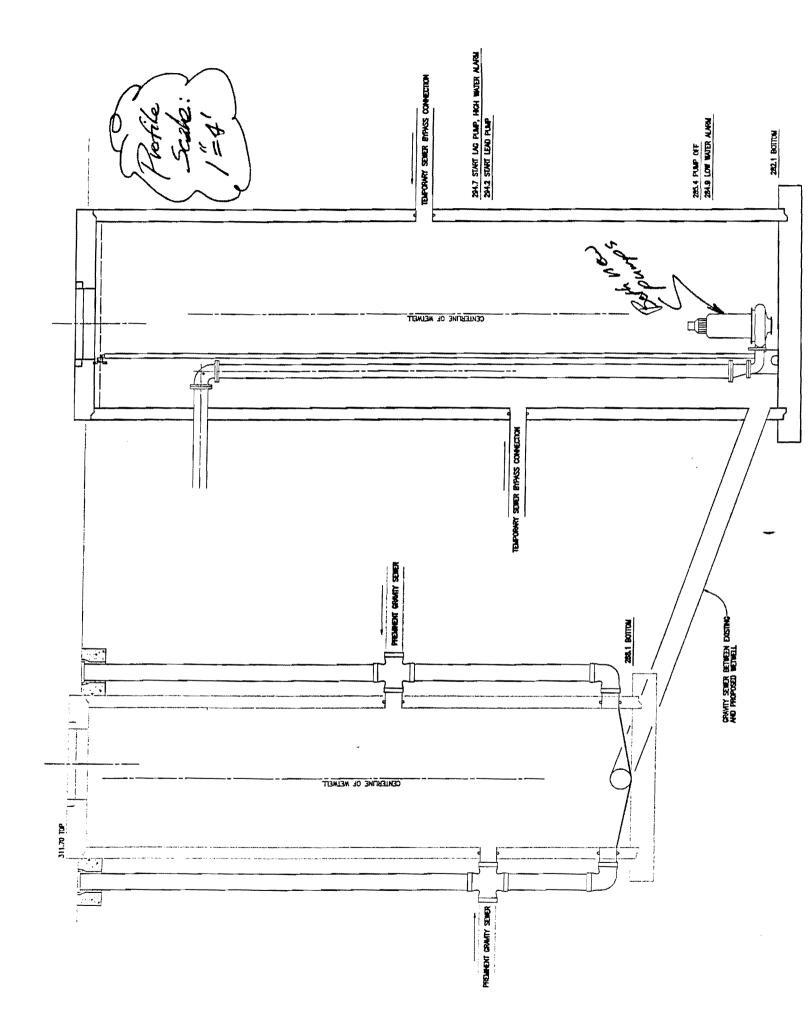

# BACKGROUND

The District received bids to construct improvements to the Tefft Street Lift Station to meet existing and future capacities of the area being served by this lift station. The bid was awarded to R. Baker, Inc. in the amount of \$204,360.00. The original bid consisted of installing two higher-capacity pumps in the existing wet well. After discussion with staff, it was decided that a new wet well would be needed to have a greater holding capacity for peak wastewater flows. A boring sample was performed to determine the extent of shoring needed to construct a wet well approximately 20 feet deep. With the addition of the new wet well and shoring plus credits for a valve pit and existing generator, the resulting change order would cost \$80,641.00. The new contract total would be \$285,001.00.

Staff feels that the new wet well is warranted due to the increased detention time between emergencies and power outages to respond to get a lift station back on service without having raw sewage spills.