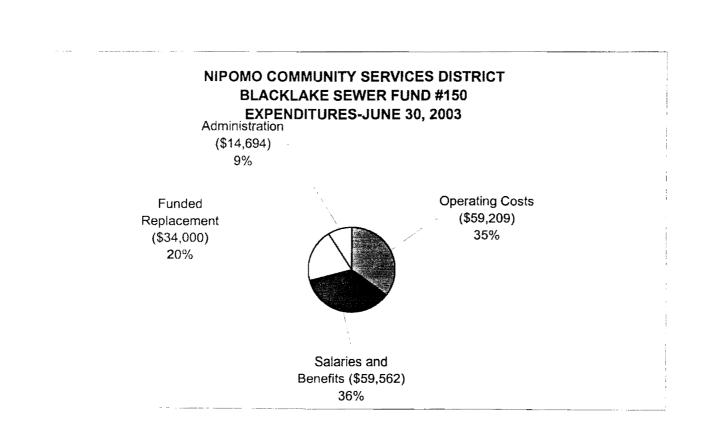

NDS JUNE 30, 2003



# NIPOMO COMMUNITY SERVICES DISTRICT TOWN WATER FUND #120 REVENUES-JUNE 30, 2003

Fees and Charges (\$108,023) 7% Miscellaneous Income (\$25,866) 2%

> Water-Fixed Charges (\$313,771) 21%



Water-Consumption (\$1,020,285) 70%







## NIPOMO COMMUNITY SERVICES DISTRICT BLACKLAKE WATER FUND #140 REVENUES-JUNE 30, 2003

Fees and Charges (\$1,134) 1%



Water-Consumption (\$157,064) 76%

# NIPOMO COMMUNITY SERVICES DISTRICT BLACKLAKE WATER FUND #140 EXPENDITURES-JUNE 30, 2003

Funded Replacement (\$20,000) 7%

Administration (\$27,465) 10%

Salaries and Benefits (\$40,704) 15%



Operating Costs (\$111,075) 41%

Groundwater Litigation (\$73,684 27%

# NIPOMO COMMUNITY SERVICES DISTRICT BLACKLAKE SEWER FUND #150 REVENUES-JUNE 30, 2003

Sewer Revenues (\$149,699) 100%





TO: BOARD OF DIRECTORS

FROM: DOUG JONES

DATE: AUGUST 13, 2003

# AGENDA ITEM

AUGUST 13, 2003

#### NOTICE OF COMPLETION DANA-FOOTHILL WATER STORAGE FACILITY

## ITEM

Approve Notice of Completion for the construction of the new Dana-Foothill water storage facility

## BACKGROUND

Spiess Construction Company was awarded the contract to construct a new one-million gallon water storage facility at the Dana-Foothill Road site. The work is now completed. Filing a Notice of Completion of the construction work is in order.

## RECOMMENDATION

Staff recommends that your Honorable Board approve the Notice of Completion and authorize the General Manager to file the Notice of Completion for the Dana-Foothill water storage improvements.

Board 2003/Water storage complete



Civil Engineering Surv