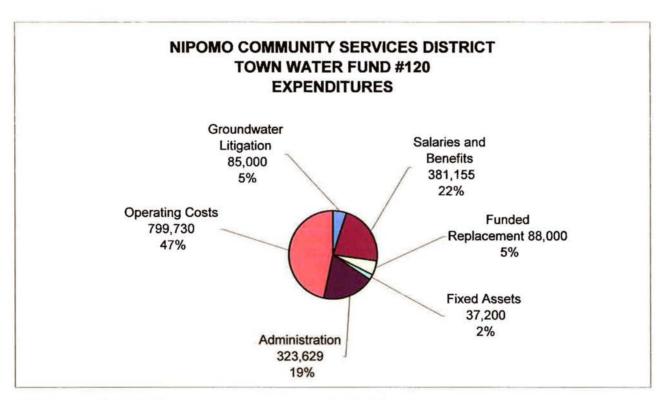

Attached to this report are the pie charts taken from pages 20 and 21 of the budget. The pie charts provide a graphical presentation of the Operating Revenues and Expenditures of NCSD. Additionally, Staff would like to call your attention to the following budget details: