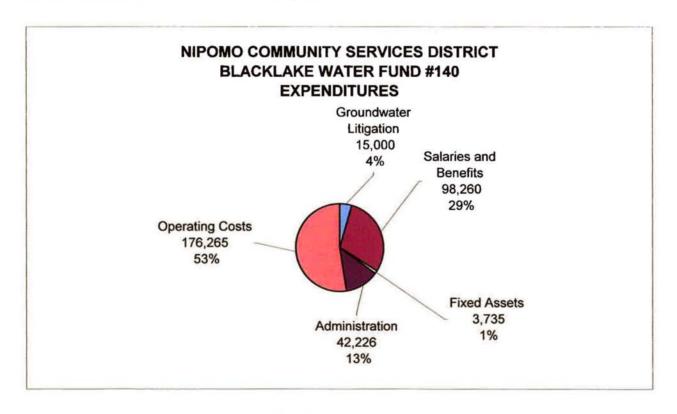

Attached to this report are the pie charts taken from pages 20 and 21 of the budget. The pie charts provide a graphical presentation of the Operating Revenues and Expenditures of NCSD. Additionally, Staff would like to call your attention to the following budget details: