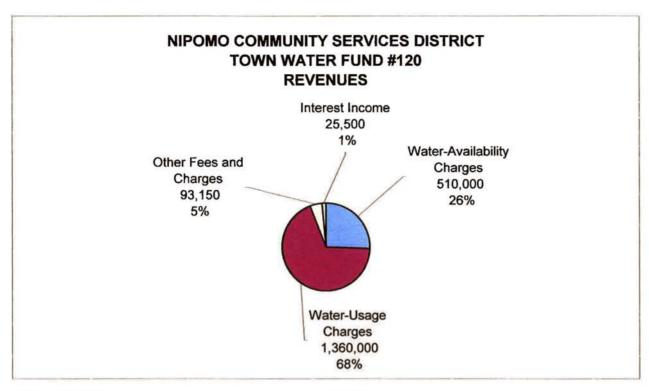

Attached to this report are the pie charts taken from pages 20 and 21 of the budget. The pie charts provide a graphical presentation of the Operating Revenues and Expenditures of NCSD. Additionally, Staff would like to call your attention to the following budget details: