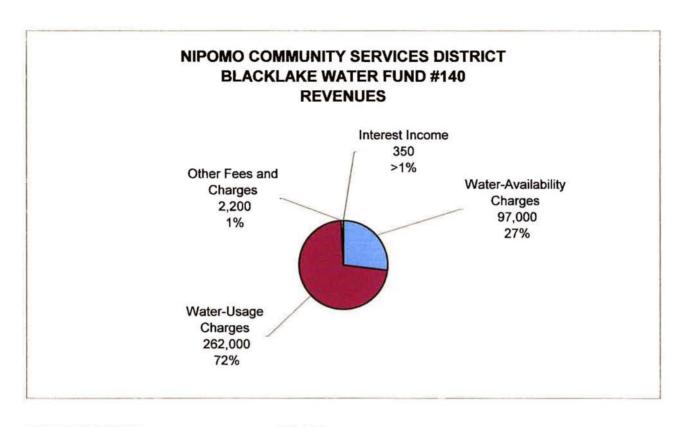

Attached to this report are the pie charts taken from pages 20 and 21 of the budget. The pie charts provide a graphical presentation of the Operating Revenues and Expenditures of NCSD. Additionally, Staff would like to call your attention to the following budget details: