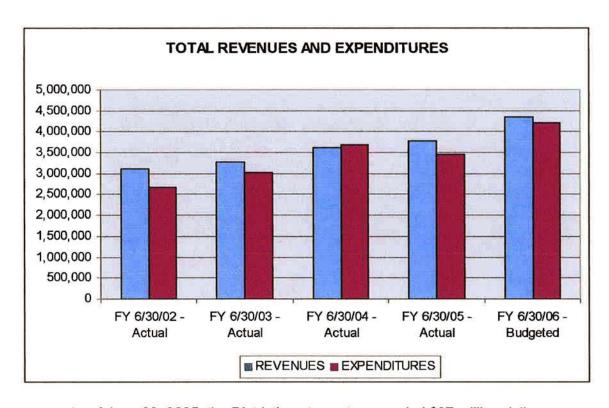

#### 3. FINANCIAL OVERVIEW

- Total budgeted Revenues for fiscal year 2006-2007 is \$4,349,406. This is an
  increase of 14% over the budgeted Revenues for fiscal year 2005-2006. A graph
  depicting the revenues can be found on page 19. The increase is attributable to
  increased user rates and charges, higher interest earnings and increase in
  property tax revenues.
- Total budgeted Expenditures for fiscal year 2006-2007 is \$4,209,132. This is an increase of 12% over the budgeted Expenditures for fiscal year 2005-2006. A graph depicting the expenditures can be found on page 20. The increase is attributable to increased costs of supplies and fuel, increase in repairs and maintenance items and increase in District staffing.