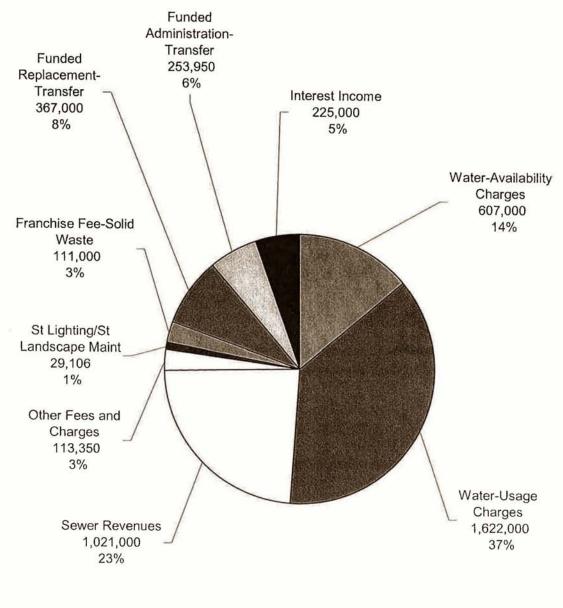

Attached to this report are the pie charts taken from pages 20 and 21 of the budget. The pie charts provide a graphical presentation of the Operating Revenues and Expenditures of NCSD. Additionally, Staff would like to call your attention to the following budget details:

#### 3. FINANCIAL OVERVIEW

- Total budgeted Revenues for fiscal year 2006-2007 is \$4,349,406. This is an
  increase of 14% over the budgeted Revenues for fiscal year 2005-2006. A graph
  depicting the revenues can be found on page 19. The increase is attributable to
  increased user rates and charges, higher interest earnings and increase in
  property tax revenues.
- Total budgeted Expenditures for fiscal year 2006-2007 is \$4,209,132. This is an increase of 12% over the budgeted Expenditures for fiscal year 2005-2006. A graph depicting the expenditures can be found on page 20. The increase is attributable to increased costs of supplies and fuel, increase in repairs and maintenance items and increase in District staffing.