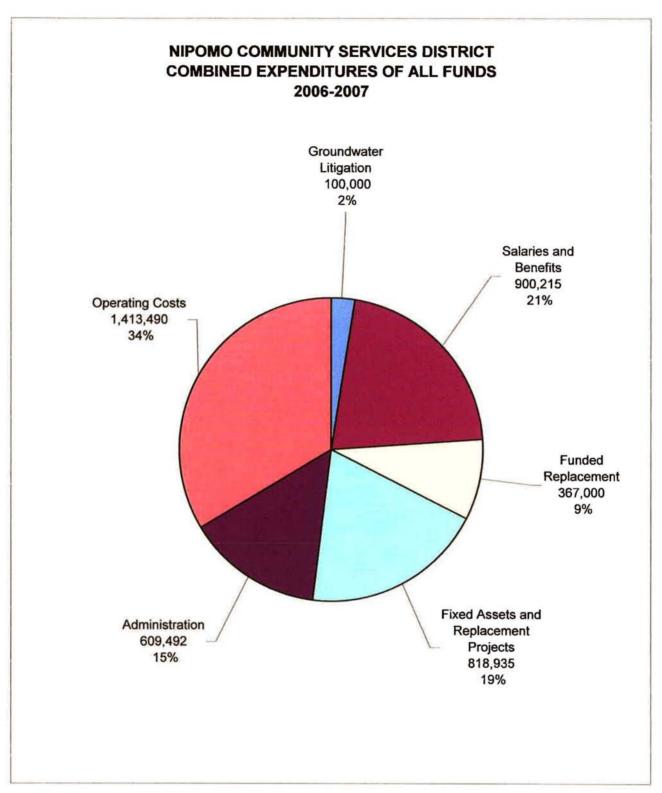

Attached to this report are the pie charts taken from pages 20 and 21 of the budget. The pie charts provide a graphical presentation of the Operating Revenues and Expenditures of NCSD. Additionally, Staff would like to call your attention to the following budget details:

#### 3. FINANCIAL OVERVIEW

- Total budgeted Revenues for fiscal year 2006-2007 is \$4,349,406. This is an
  increase of 14% over the budgeted Revenues for fiscal year 2005-2006. A graph
  depicting the revenues can be found on page 19. The increase is attributable to
  increased user rates and charges, higher interest earnings and increase in
  property tax revenues.
- Total budgeted Expenditures for fiscal year 2006-2007 is \$4,209,132. This is an increase of 12% over the budgeted Expenditures for fiscal year 2005-2006. A graph depicting the expenditures can be found on page 20. The increase is attributable to increased costs of supplies and fuel, increase in repairs and maintenance items and increase in District staffing.