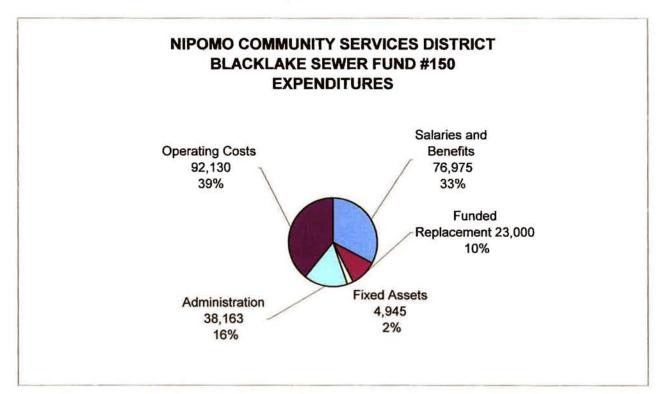

Attached to this report are the pie charts taken from pages 20 and 21 of the budget. The pie charts provide a graphical presentation of the Operating Revenues and Expenditures of NCSD. Additionally, Staff would like to call your attention to the following budget details: