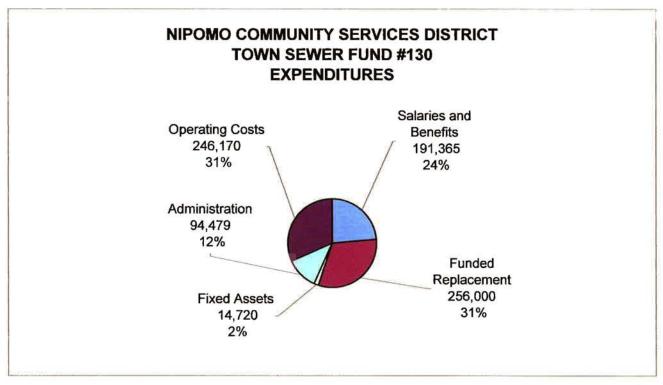

Attached to this report are the pie charts taken from pages 20 and 21 of the budget. The pie charts provide a graphical presentation of the Operating Revenues and Expenditures of NCSD. Additionally, Staff would like to call your attention to the following budget details: