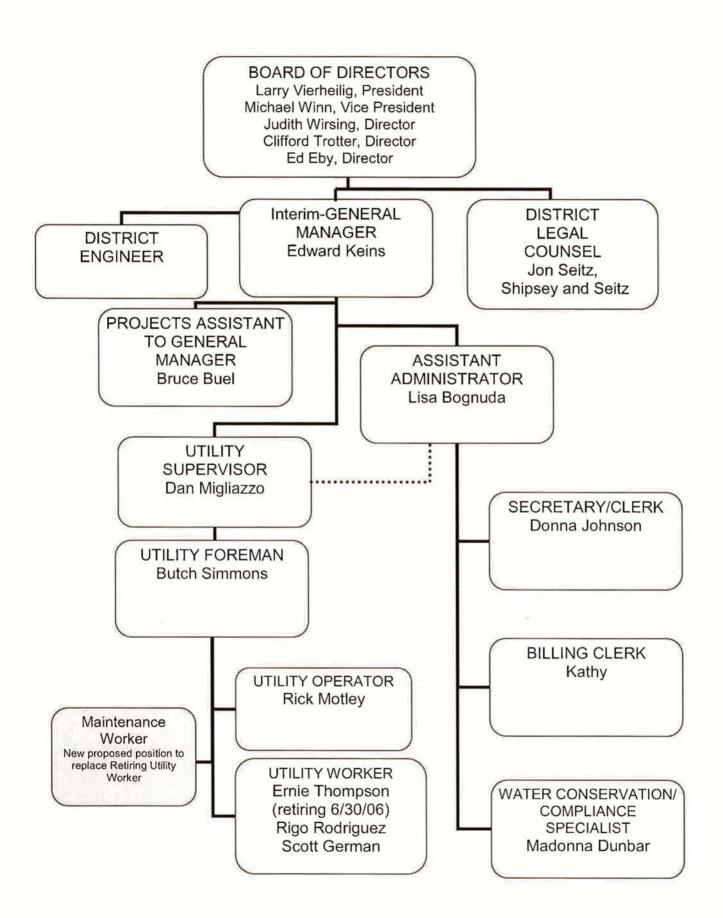

The legislative head of the District is an elected Board of Directors composed of five members. Each member serves a four year term, and elections are held every two years, on even number years. The terms for the Board of Directors are staggered. Regular meetings are held at the District Board Room, 148 South Wilson Street, Nipomo, California at 9:00 a.m. on the second and fourth Wednesdays of each month. The current Directors are:

Larry Vierheilig President
Michael Winn Vice President
Judith Wirsing Director
Clifford Trotter Director
Ed Eby Director

The District is currently staffed with twelve full time employees: 1-General Manager; 1-Assistant Administrator; 1-Projects Assistant to the General manager; 1-Utility Supervisor; 1-Secretary; 1-Billing Clerk; 1-Conservation/Compliance Specialist, 1-Maintenance Supervisor; 1-Utility Field Foreman; 1-Utility Operator and 3-Utility Workers. The District is represented by the law firm of Shipsey and Seitz.