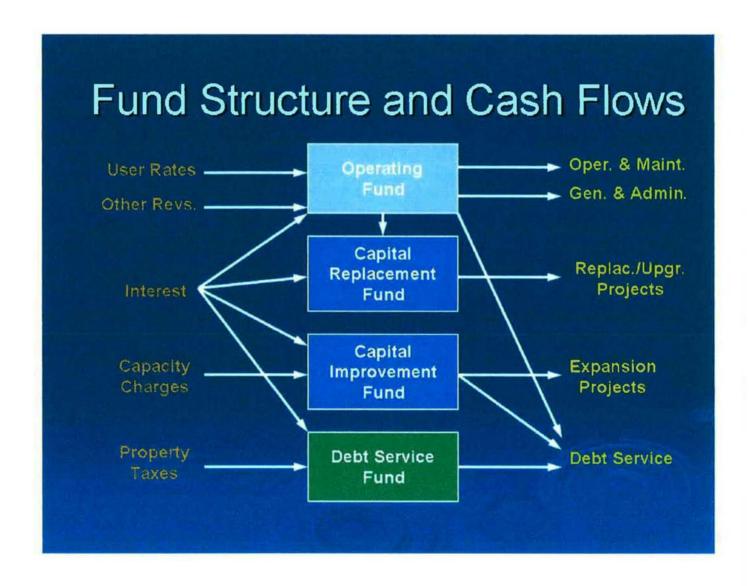

#### 2. FUND AND RESERVE STRUCTURES AND CASH FLOWS

The model below provides a helpful overview of the fund and reserve structure and cash flows of the District. The revenues (sources) of funds include user rates, other revenues, interest income, capacity charges and property taxes. The expenditures (uses) of funds include operations and maintenance, general and administrative costs, replacement and upgrade projects, expansion projects and debt service. In addition, there are transfers into, out of, and between funds and reserves.