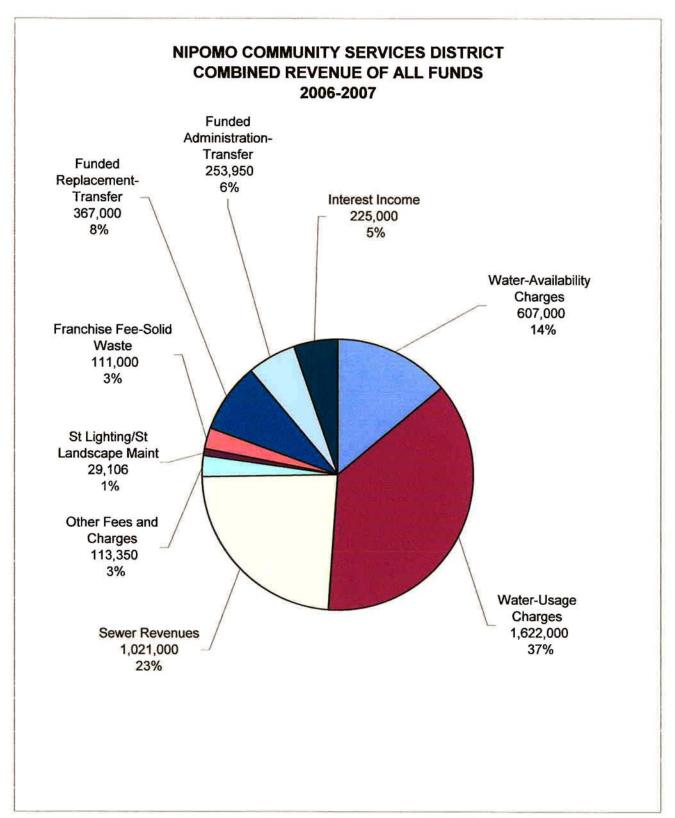

Attached to this report are the pie charts taken from pages 20 and 21 of the budget. The pie charts provide a graphical presentation of the Operating Revenues and Expenditures of NCSD. Additionally, Staff would like to call your attention to the following budget details: