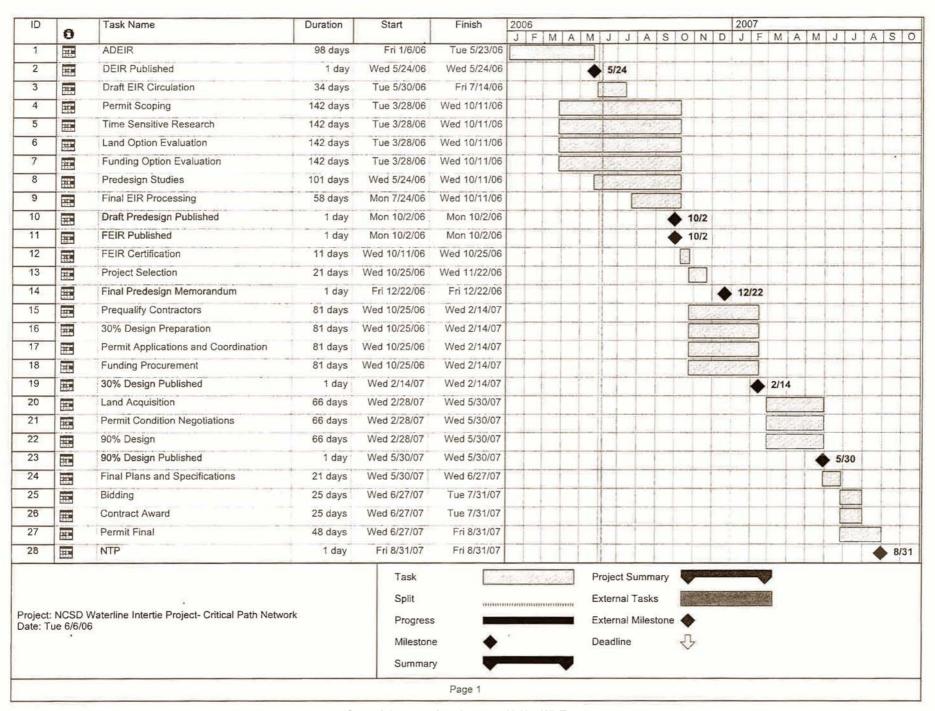

#### JUNE 28, 2006 NCSD BOARD MEETING - ITEM E-3

Finally, staff has reprinted the Critical Path Display for the Project. As detailed in the attached display, extension of the comment period would likely result in a delay in completion of the project. However, staff believes that any delay would not exceed the thirty-two (32) days as recommended to extend the public comment period (July 14-August 16).