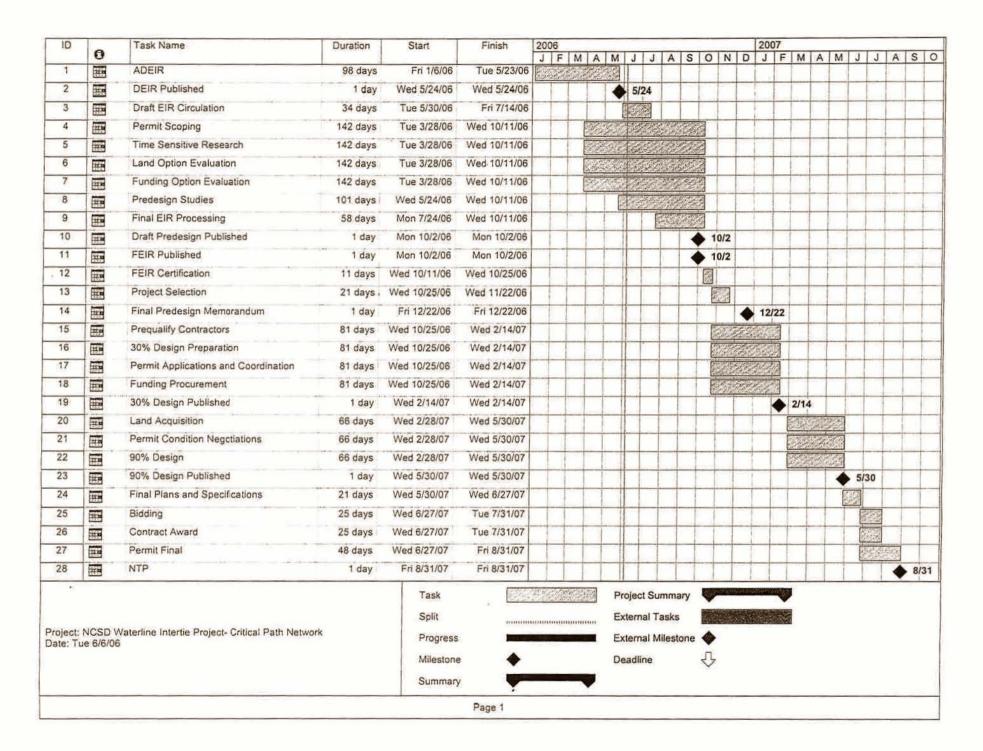

#### JUNE 28, 2006 NCSD BOARD MEETING - ITEM E-3

Finally, staff has reprinted the Critical Path Display for the Project. As detailed in the attached display, extension of the comment period would likely result in a delay in completion of the project. However, staff believes that any delay would not exceed the thirty-two (32) days as recommended to extend the public comment period (July 14-August 16).