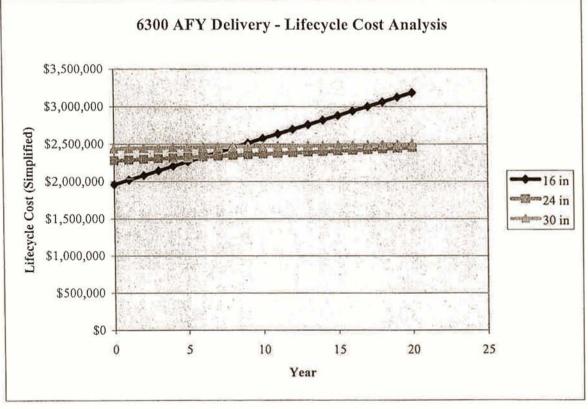

# Water and Sewer Master Plan Update-

 The Board approved a Request for Proposal for engineering firms to update our Water and Sewer Master Plan at its July 26, 2006 Board Meeting. Staff then circulated the RFP on July 27, 2006 with a submittal deadline of August 22, 2006. Three firms – Boyle, Cannon, and Penfield Smith submitted proposals and staff interviewed all three firms on September 6, 2006. The Board is scheduled to select one firm to perform this work at this (September 13, 2006) Board Meeting.