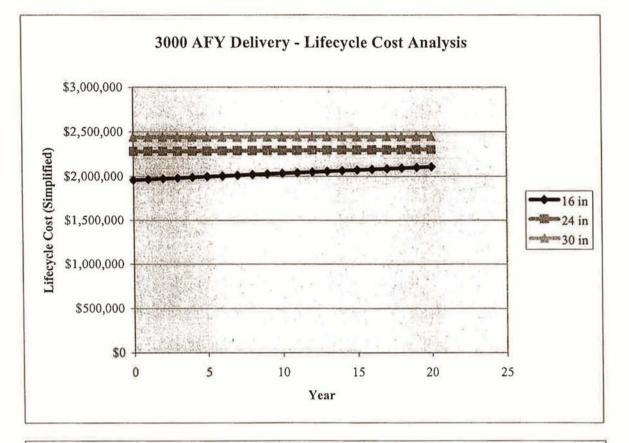

# Water and Sewer Master Plan Update-

 The Board approved a Request for Proposal for engineering firms to update our Water and Sewer Master Plan at its July 26, 2006 Board Meeting. Staff then circulated the RFP on July 27, 2006 with a submittal deadline of August 22, 2006. Three firms – Boyle, Cannon, and Penfield Smith submitted proposals and staff interviewed all three firms on September 6, 2006. The Board is scheduled to select one firm to perform this work at this (September 13, 2006) Board Meeting.