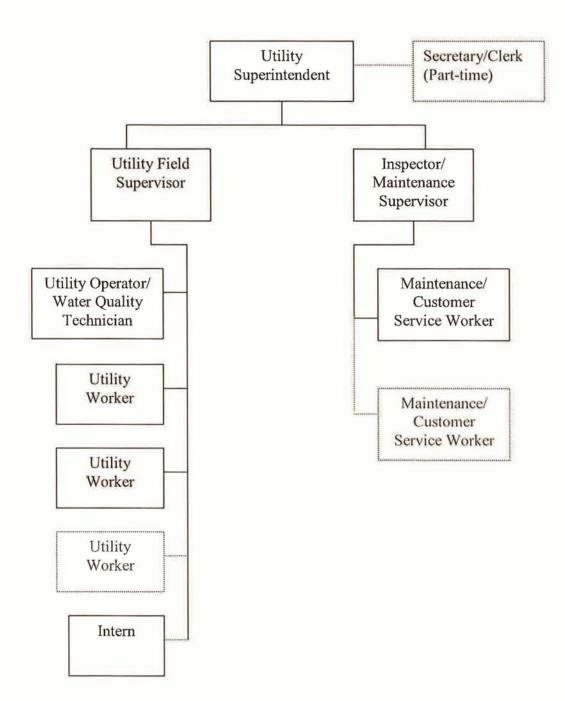

A-48

.

×

Appendix III

.

.

.

**Potential Department Organizational Structure** 