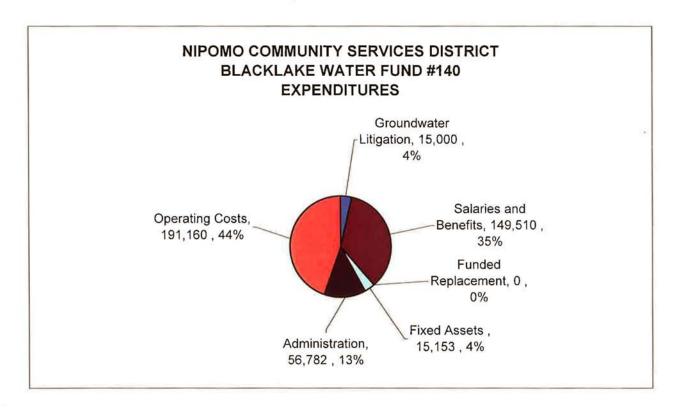

|                                  |
| Donna K. Johnson                     | Jon S. Seitz                                                                                                                                     |                                  |

General Counsel

# OPERATING BUDGET

# NIPOMO COMMUNITY SERVICES DISTRICT COMBINED REVENUE OF ALL FUNDS 2007-2008



**TOTAL REVENUES** 

5,100,097

# NIPOMO COMMUNITY SERVICES DISTRICT COMBINED EXPENDITURES OF ALL FUNDS 2008-2008



**TOTAL EXPENDITURES** 

5,853,883



**TOTAL REVENUE** 

2,471,875



TOTAL EXPENDITURES

2,234,039



TOTAL REVENUE

851,000



TOTAL EXPENDITURES

1,162,954



TOTAL REVENUE

378,500



TOTAL EXPENDITURES

427,605

# NIPOMO COMMUNITY SERVICES DISTRICT BLACKLAKE SEWER FUND #150 REVENUES

Sewer Revenues, 245,000 , 100%

TOTAL REVENUE

245,000



TOTAL EXPENDITURES

314,745

### NIPOMO COMMUNITY SERVICES DISTRICT PROPOSED OPERATING BUDGET - TOTALS FOR EACH FUND 2007-2008

|                                                        | #110<br>ADMIN<br>BUDGET | #120<br>WATER<br>BUDGET | #130<br>SEWER<br>BUDGET | #140<br>BL WATER<br>BUDGET | #150<br>BL SEWER<br>BUDGET | #200<br>BL STREET<br>LIGHTING<br>BUDGET | #250<br>ST LANDSCAPE<br>MAINT DIST<br>BUDGET | #300<br>SOLID WASTE<br>BUDGET | #400<br>DRAINAGE<br>BUDGET | #800<br>FUNDED<br>REP-WATER<br>BUDGET | #810<br>FUNDED<br>REP-SEWER<br>BUDGET | #820<br>FUNDED<br>REP-BLWATER<br>BUDGET | #830<br>FUNDED<br>REP-BLSEWER<br>BUDGET | T