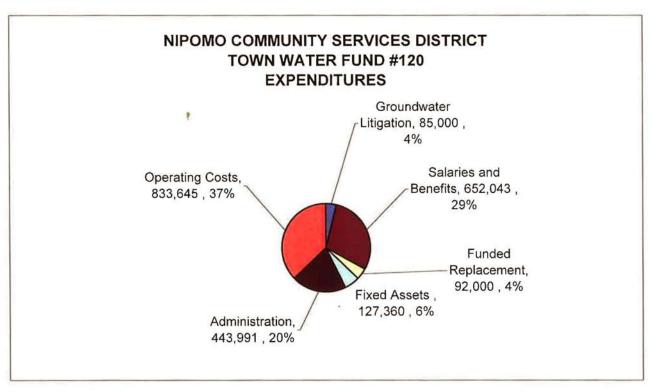

| s District                       |
| ATTEST:                              | APPROVED AS TO FORM:                                                                                                                             |                                  |
| Donna K. Johnson                     | Jon S. Seitz                                                                                                                                     |                                  |

General Counsel

# OPERATING BUDGET

# NIPOMO COMMUNITY SERVICES DISTRICT COMBINED REVENUE OF ALL FUNDS 2007-2008



**TOTAL REVENUES** 

5,100,097

# NIPOMO COMMUNITY SERVICES DISTRICT COMBINED EXPENDITURES OF ALL FUNDS 2008-2008



**TOTAL EXPENDITURES** 

5,853,883



**TOTAL REVENUE** 

2,471,875



TOTAL EXPENDITURES

2,234,039



TOTAL REVENUE

851,000



TOTAL EXPENDITURES

1,162,954



TOTAL REVENUE

378,500



TOTAL EXPENDITURES

427,605

# NIPOMO COMMUNITY SERVICES DISTRICT BLACKLAKE SEWER FUND #150 REVENUES

Sewer Revenues, 245,000 , 100%

TOTAL REVENUE

245,000



TOTAL EXPENDITURES

314,745

### NIPOMO COMMUNITY SERVICES DISTRICT PROPOSED OPERATING BUDGET - TOTALS FOR EACH FUND 2007-2008

|                                                        | #110<br>ADMIN<br>BUDGET | #120<br>WATER<br>BUDGET | #130<br>SEWER<br>BUDGET | #140<br>BL WATER<br>BUDGET | #150<br>BL SEWER<br>BUDGET | #200<br>BL STREET<br>LIGHTING<br>BUDGET | #250<br>ST LANDSCAPE<br>MAINT DIST<br>BUDGET | #300<br>SOLID WASTE<br>BUDGET | #400<br>DRAINAGE<br>BUDGET | #800<br>FUNDED<br>REP-WATER<br>BUDGET | #810<br