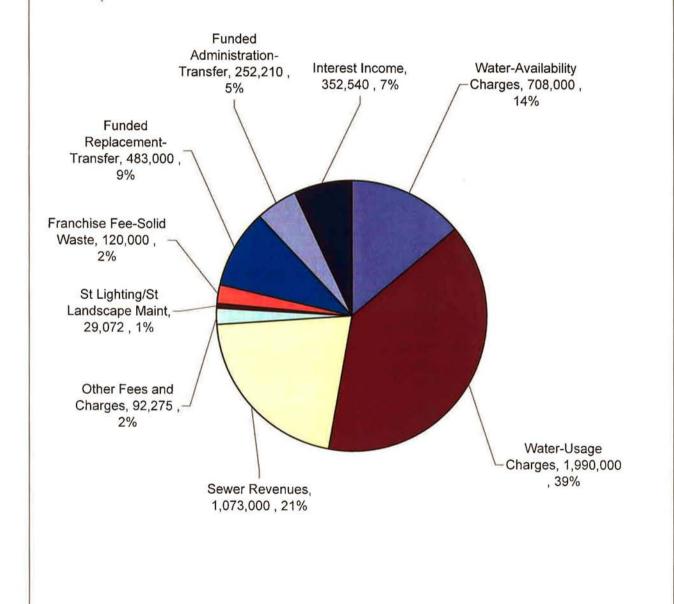

|
|                                      | Michael Winn, President<br>Nipomo Community Services                                                                                             | s District                       |
| ATTEST:                              | APPROVED AS TO FORM:                                                                                                                             |                                  |
| Donna K. Johnson                     | Jon S. Seitz                                                                                                                                     |                                  |

General Counsel

# OPERATING BUDGET

# NIPOMO COMMUNITY SERVICES DISTRICT COMBINED REVENUE OF ALL FUNDS 2007-2008



**TOTAL REVENUES** 

5,100,097

# NIPOMO COMMUNITY SERVICES DISTRICT COMBINED EXPENDITURES OF ALL FUNDS 2008-2008



**TOTAL EXPENDITURES** 

5,853,883



**TOTAL REVENUE** 

2,471,875



TOTAL EXPENDITURES

2,234,039



TOTAL REVENUE

851,000



TOTAL EXPENDITURES

1,162,954



TOTAL REVENUE

378,500



TOTAL EXPENDITURES

427,605

# NIPOMO COMMUNITY SERVICES DISTRICT BLACKLAKE SEWER FUND #150 REVENUES

Sewer Revenues, 245,000 , 100%

TOTAL REVENUE

245,000



TOTAL EXPENDITURES

314,745

### NIPOMO COMMUNITY SERVICES DISTRICT PROPOSED OPERATING BUDGET - TOTALS FOR EACH FUND 2007-2008

|                                                        | #110<br>ADMIN<br>BUDGET | #120<br>WATER<br>BUDGET | #130<br>SEWER<br>BUDGET | #140<br>BL WATER<br>BUDGET | #150<br>BL SEWER<br>BUDGET | #200<br>B