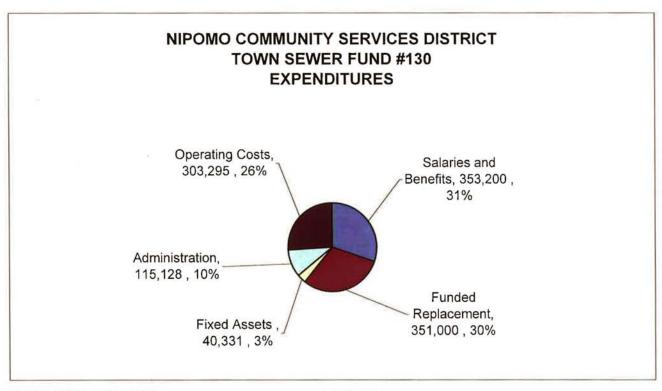

| APPROVED AS TO FORM:                                                                                                                             |                                  |
| Donna K. Johnson                     | Jon S. Seitz                                                                                                                                     |                                  |

General Counsel

# OPERATING BUDGET

# NIPOMO COMMUNITY SERVICES DISTRICT COMBINED REVENUE OF ALL FUNDS 2007-2008



**TOTAL REVENUES** 

5,100,097

# NIPOMO COMMUNITY SERVICES DISTRICT COMBINED EXPENDITURES OF ALL FUNDS 2008-2008



**TOTAL EXPENDITURES** 

5,853,883



**TOTAL REVENUE** 

2,471,875



TOTAL EXPENDITURES

2,234,039



TOTAL REVENUE

851,000



TOTAL EXPENDITURES

1,162,954



TOTAL REVENUE

378,500



TOTAL EXPENDITURES

427,605

# NIPOMO COMMUNITY SERVICES DISTRICT BLACKLAKE SEWER FUND #150 REVENUES

Sewer Revenues, 245,000 , 100%

TOTAL REVENUE

245,000



TOTAL EXPENDITURES

314,745

### NIPOMO COMMUNITY SERVICES DISTRICT PROPOSED OPERATING BUDGET - TOTALS FOR EACH FUND 2007-2008

|                                                        | #110<br>ADMIN<br>BUDGET | #120<br>WATER<br>BUDGET | #130<br>SEWER<br>BUDGET | #140<br>BL WATER<br>BUDGET | #150<br>BL SEWER<br>BUDGET | #200<br>BL STREET<br>LIGHTING<br>BUDGET | #250<br>ST LANDSCAPE<br>MAINT DIST<br>BUDGET | #300<br>SOLID WASTE<br>BUDGET | #400<br>DRAINAGE<br>BUDGET | #800<br>FUNDED<br>REP-WATER<br>BUDGET | #810<br>FUNDED<br>REP-SEWER<br>BUDGET | #820<br>FUNDED<br>REP-BLWA