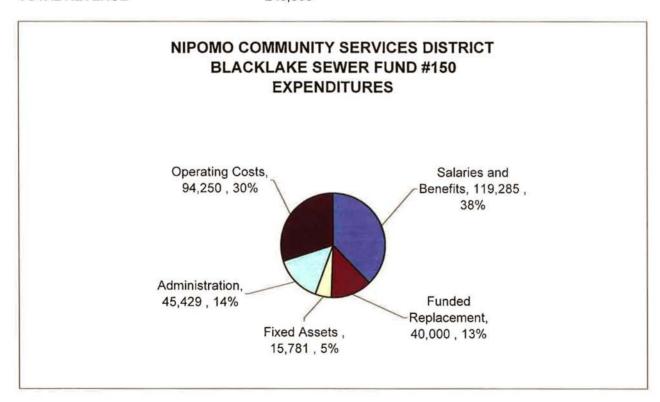

na K. Johnson                     | Jon S. Seitz                                                                                                                                     |                                  |

General Counsel

# OPERATING BUDGET

# NIPOMO COMMUNITY SERVICES DISTRICT COMBINED REVENUE OF ALL FUNDS 2007-2008



**TOTAL REVENUES** 

5,100,097

# NIPOMO COMMUNITY SERVICES DISTRICT COMBINED EXPENDITURES OF ALL FUNDS 2008-2008



**TOTAL EXPENDITURES** 

5,853,883



**TOTAL REVENUE** 

2,471,875



TOTAL EXPENDITURES

2,234,039



TOTAL REVENUE

851,000



TOTAL EXPENDITURES

1,162,954



TOTAL REVENUE

378,500



TOTAL EXPENDITURES

427,605

# NIPOMO COMMUNITY SERVICES DISTRICT BLACKLAKE SEWER FUND #150 REVENUES

Sewer Revenues, 245,000 , 100%

TOTAL REVENUE

245,000



TOTAL EXPENDITURES

314,745

### NIPOMO COMMUNITY SERVICES DISTRICT PROPOSED OPERATING BUDGET - TOTALS FOR EACH FUND 2007-2008

|                                                        | #110<br>ADMIN<br>BUDGET | #120<br>WATER<br>BUDGET | #130<br>SEWER<br>BUDGET | #140<br>BL WATER<br>BUDGET | #150<br>BL SEWER<br>BUDGET | #200<br>BL STREET<br>LIGHTING<br>BUDGET | #250<br>ST LANDSCAPE<br>MAINT DIST<br>BUDGET | #300<br>SOLID WASTE<br>BUDGET | #400<br>DRAINAGE<br>BUDGET | #800<br>FUNDED<br>REP-WATER<br>BUDGET | #810<br>FUNDED<br>REP-SEWER<br>BUDGET | #820<br>FUNDED<br>REP-BLWATER<br>BUDGET | #830<br>FUNDED<br>REP-BLSEWER<br>BUDGET | TOTAL           |
|--------------------------------------------------------|-------------------------|-------------------------|-------------------------|-------