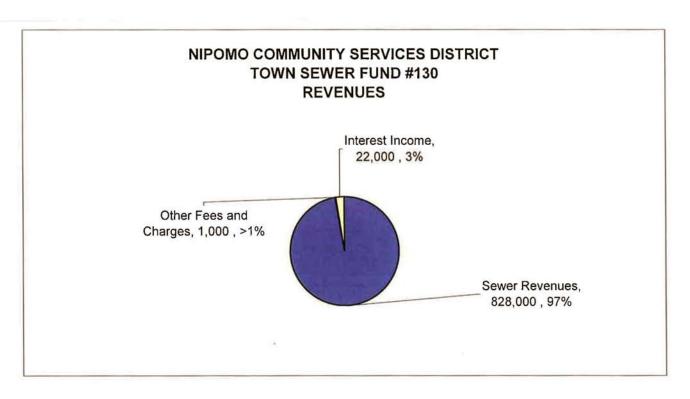

|
| ATTEST:                              | APPROVED AS TO FORM:                                                                                                                             |                                  |
| Donna K. Johnson                     | Jon S. Seitz                                                                                                                                     |                                  |

General Counsel

# OPERATING BUDGET

# NIPOMO COMMUNITY SERVICES DISTRICT COMBINED REVENUE OF ALL FUNDS 2007-2008



**TOTAL REVENUES** 

5,100,097

# NIPOMO COMMUNITY SERVICES DISTRICT COMBINED EXPENDITURES OF ALL FUNDS 2008-2008



**TOTAL EXPENDITURES** 

5,853,883



**TOTAL REVENUE** 

2,471,875



TOTAL EXPENDITURES

2,234,039



TOTAL REVENUE

851,000



TOTAL EXPENDITURES

1,162,954



TOTAL REVENUE

378,500



TOTAL EXPENDITURES

427,605

# NIPOMO COMMUNITY SERVICES DISTRICT BLACKLAKE SEWER FUND #150 REVENUES

Sewer Revenues, 245,000 , 100%

TOTAL REVENUE

245,000



TOTAL EXPENDITURES

314,745

### NIPOMO COMMUNITY SERVICES DISTRICT PROPOSED OPERATING BUDGET - TOTALS FOR EACH FUND 2007-2008

|                                                        | #110<br>ADMIN<br>BUDGET | #120<br>WATER<br>BUDGET | #130<br>SEWER<br>BUDGET | #140<br>BL WATER<br>BUDGET | #150<br>BL SEWER<br>BUDGET | #200<br>BL STREET<br>LIGHTING<br>BUDGET | #250<br>ST LANDSCAPE<br>MAINT DIST<br>BUDGET | #300<br>SOLID WASTE<br>BUDGET | #400<br>DRAINAGE<br>BUDGET | #800<br>FUNDED<br>REP-WATER<br>BUDGET | #810<br>FUNDED<br>REP-SEWER<br>BUDGET |