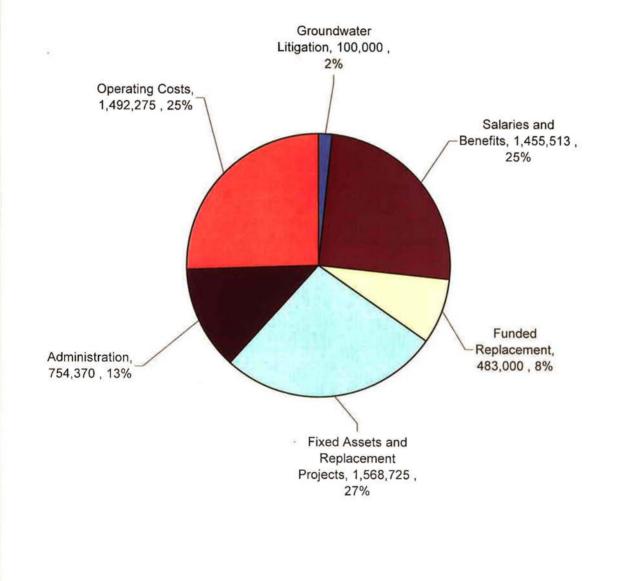

| s District                       |
| ATTEST:                              | APPROVED AS TO FORM:                                                                                                                             |                                  |
| Donna K. Johnson                     | Jon S. Seitz                                                                                                                                     |                                  |

General Counsel

# OPERATING BUDGET

# NIPOMO COMMUNITY SERVICES DISTRICT COMBINED REVENUE OF ALL FUNDS 2007-2008



**TOTAL REVENUES** 

5,100,097

# NIPOMO COMMUNITY SERVICES DISTRICT COMBINED EXPENDITURES OF ALL FUNDS 2008-2008



**TOTAL EXPENDITURES** 

5,853,883



**TOTAL REVENUE** 

2,471,875



TOTAL EXPENDITURES

2,234,039



TOTAL REVENUE

851,000



TOTAL EXPENDITURES

1,162,954



TOTAL REVENUE

378,500



TOTAL EXPENDITURES

427,605

# NIPOMO COMMUNITY SERVICES DISTRICT BLACKLAKE SEWER FUND #150 REVENUES

Sewer Revenues, 245,000 , 100%

TOTAL REVENUE

245,000



TOTAL EXPENDITURES

314,745

### NIPOMO COMMUNITY SERVICES DISTRICT PROPOSED OPERATING BUDGET - TOTALS FOR EACH FUND 2007-2008

|                                                        | #110<br>ADMIN<br>BUDGET | #120<br>WATER<br>BUDGET | #130<br>SEWER<br>BUDGET | #140<br>BL WATER<br>BUDGET | #150<br>BL SEWER<br>BUDGET | #200<br>BL STREET<br>LIGHTING<br>BUDGET | #250<br>ST LANDSCAPE<br>MAINT DIST<br>BUDGET | #300<br>SOLID WASTE<br>BUDGET | #400<