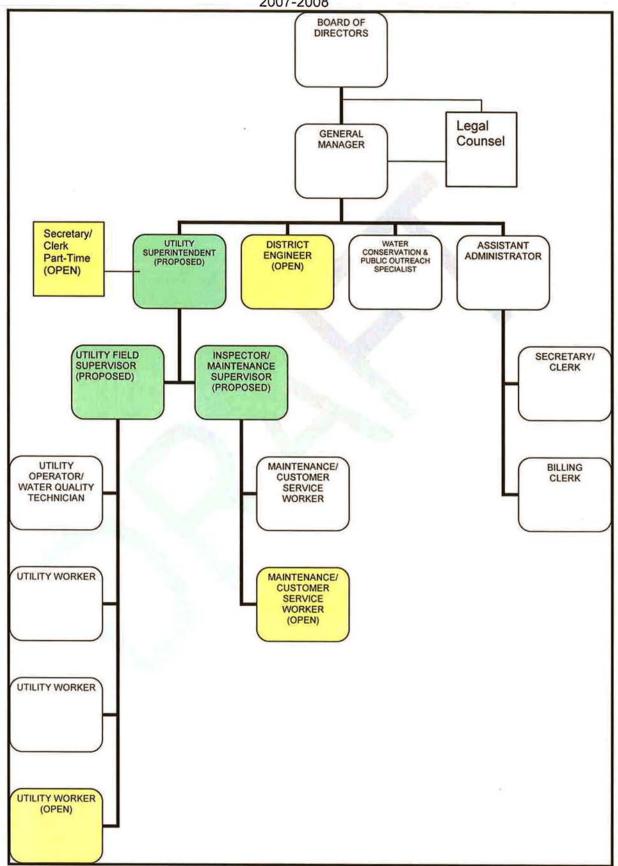

### NIPOMO COMMUNITY SERVICES DISTRICT PROPOSED ORGANIZATIONAL STRUCTURE 2007-2008

# NIPOMO COMMUNITY SERVICES DISTRICT DISTRICT PERSONNEL 2007-2008

| OFFICE                        | CURRENT  | PROPOSED |
|-------------------------------|----------|----------|
| General Manager               | 1        | 1        |
| District Engineer             | 0        | 1        |
| Assistant Administrator       | 1        | _ 1      |
| Secretary                     | 1        | 1        |
| Billing Clerk                 | 1        | 1        |
| Water Conservation and Public |          |          |
| Outreach Specialist           | 1        | <u>1</u> |
|                               | <u>5</u> | <u> </u> |
| <b>MAINTENANCE</b>            | CURRENT  | PROPOSED |
| Utility Superintendent        | 0        | 1        |
| Utility Field Supervisor      | 1        | 1        |
| Utility Field Foreman         | 1        | 0        |
| Inspector/Maintenance         | 0        | 1        |
| Supervisor                    |          |          |
| Utility Operator              | 1        | 1        |
| Utility Worker                | 2        | 3        |
| Maintenance/Customer Service  | 1        | 2        |
| Worker                        |          |          |
|                               | <u>6</u> | <u>9</u> |
| TOTAL                         | 11       | 15       |