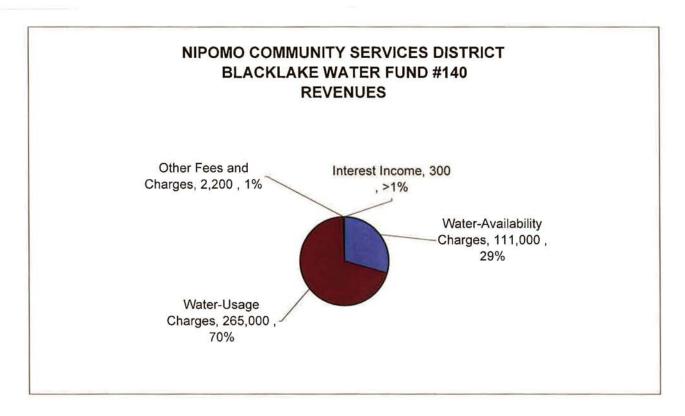

PPROVED AS TO FORM:                                                                                                                             |                                  |
| Donna K. Johnson                     | Jon S. Seitz                                                                                                                                     |                                  |

General Counsel

# OPERATING BUDGET

# NIPOMO COMMUNITY SERVICES DISTRICT COMBINED REVENUE OF ALL FUNDS 2007-2008



**TOTAL REVENUES** 

5,100,097

# NIPOMO COMMUNITY SERVICES DISTRICT COMBINED EXPENDITURES OF ALL FUNDS 2008-2008



**TOTAL EXPENDITURES** 

5,853,883



**TOTAL REVENUE** 

2,471,875



TOTAL EXPENDITURES

2,234,039



TOTAL REVENUE

851,000



TOTAL EXPENDITURES

1,162,954



TOTAL REVENUE

378,500



TOTAL EXPENDITURES

427,605

# NIPOMO COMMUNITY SERVICES DISTRICT BLACKLAKE SEWER FUND #150 REVENUES

Sewer Revenues, 245,000 , 100%

TOTAL REVENUE

245,000



TOTAL EXPENDITURES

314,745

### NIPOMO COMMUNITY SERVICES DISTRICT PROPOSED OPERATING BUDGET - TOTALS FOR EACH FUND 2007-2008

|                                                        | #110<br>ADMIN<br>BUDGET | #120<br>WATER<br>BUDGET | #130<br>SEWER<br>BUDGET | #140<br>BL WATER<br>BUDGET | #150<br>BL SEWER<br>BUDGET | #200<br>BL STREET<br>LIGHTING<br>BUDGET | #250<br>ST LANDSCAPE<br>MAINT DIST<br>BUDGET | #300<br>SOLID WASTE<br>BUDGET | #400<br>DRAINAGE<br>BUDGET | #800<br>FUNDED<br>REP-WATER<br>BUDGET | #810<br>FUNDED<br>REP-SEWER<br>BUDGET | #820<br>FUNDED<br>REP-BLWATER<br>BUDGET | #830<br>FUNDED<br