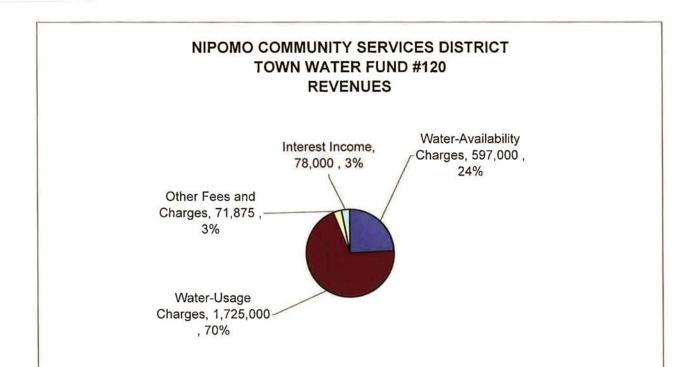

| s District                       |
| ATTEST:                              | APPROVED AS TO FORM:                                                                                                                             |                                  |
| Donna K. Johnson                     | Jon S. Seitz                                                                                                                                     |                                  |

General Counsel

# OPERATING BUDGET

# NIPOMO COMMUNITY SERVICES DISTRICT COMBINED REVENUE OF ALL FUNDS 2007-2008



**TOTAL REVENUES** 

5,100,097

# NIPOMO COMMUNITY SERVICES DISTRICT COMBINED EXPENDITURES OF ALL FUNDS 2008-2008



**TOTAL EXPENDITURES** 

5,853,883



**TOTAL REVENUE** 

2,471,875



TOTAL EXPENDITURES

2,234,039



TOTAL REVENUE

851,000



TOTAL EXPENDITURES

1,162,954



TOTAL REVENUE

378,500



TOTAL EXPENDITURES

427,605

# NIPOMO COMMUNITY SERVICES DISTRICT BLACKLAKE SEWER FUND #150 REVENUES

Sewer Revenues, 245,000 , 100%

TOTAL REVENUE

245,000



TOTAL EXPENDITURES

314,745

### NIPOMO COMMUNITY SERVICES DISTRICT PROPOSED OPERATING BUDGET - TOTALS FOR EACH FUND 2007-2008

|                                                        | #110<br>ADMIN<br>BUDGET | #120<br>WATER<br>BUDGET | #130<br>SEWER<br>BUDGET | #140<br>BL WATER<br>BUDGET | #150<br>BL SEWER<br>BUDGET | #200<br>BL STREET<br>LIGHTING<br>BUDGET | #250<br>ST LANDSCAPE<br>MAINT DIST<br>BUDGET | #300<br>SOLID WASTE<br>BUDGET | #400<br>DRAINAGE<br>BUDGET | #800<br>FUNDED