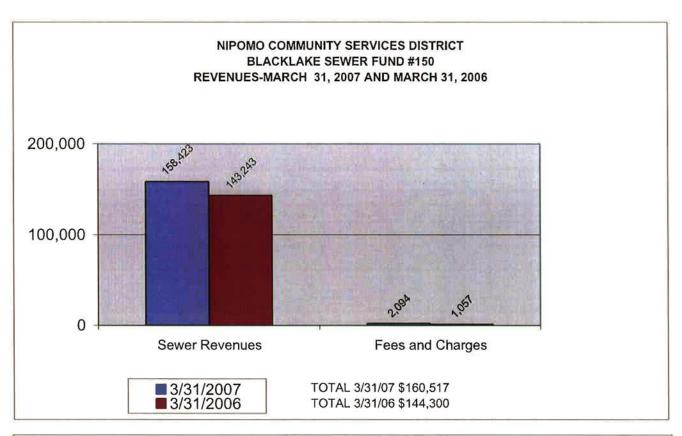

# NIPOMO COMMUNITY SERVICES DISTRICT SUMMARY OF REVENUES AND EXPENSES BY FUND NINE MONTHS ENDING MARCH 31, 2007

|                                  |        | YTD       | YTD         | FUNDED      | YTD SUPRLUS/ |
|----------------------------------|--------|-----------|-------------|-------------|--------------|
| FUND                             | FUND # | REVENUES  | EXPENSES    | REPLACEMENT | (DEFICIT)    |
| Administration                   | 110    | 173,202   | (173,202)   | 0           | 0            |
| Town Water                       | 120    | 1,881,461 | (1,044,880) | (66,000)    | 770,581      |
| Town Sewer                       | 130    | 643,826   | (382,734)   | (192,000)   | 69,092       |
| Blacklake Water                  | 140    | 228,629   | (176,947)   | 0           | 51,682       |
| Blacklake Sewer                  | 150    | 160,517   | (138,356)   | (17,250)    | 4,911        |
| Blacklake Street Lighting        | 200    | 14,007    | (15,987)    | 0           | (1,980)      |
| Street Landscape Maintenance     | 250    | 6,325     | (5,403)     | 0           | 922          |
| Solid Waste                      | 300    | 80,321    | (26,920)    | 0           | 53,401       |
| Drainage Maintenance             | 400    | 9,856     | 0           | 0           | 9,856        |
| Supplemental Water Capacity Fees | 500    | 84,958    | 0           | 0           | 84,958       |
| Property Taxes                   | 600    | 362,153   | (131,663)   | 0           | 230,490      |
| Town Water Capacity Fees         | 700    | 178,187   | (2,610)     | 0           | 175,577      |
| Town Sewer Capacity Fees         | 710    | 203,957   | (2,944)     | 0           | 201,013      |
| Funded Replacement-Town Water    | 800    | 70,071    | 0           | 66,000      | 136,071      |
| Funded Replacement-Town Sewer    | 810    | 96,130    | 0           | 192,000     | 288,130      |
| Funded Replacement-BL Water      | 820    | 17,732    | 0           | 0           | 17,732       |
| Funded Replacement-BL Sewer      | 830    | 0         | 0           | 17,250      | 17,250       |
| TOTA                             | L .    | 4,211,332 | (2,101,646) | 0           | 2,109,686    |