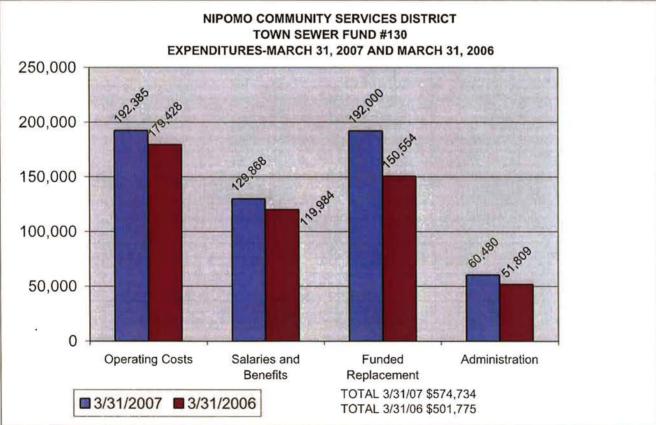

# NIPOMO COMMUNITY SERVICES DISTRICT SUMMARY OF REVENUES AND EXPENSES BY FUND NINE MONTHS ENDING MARCH 31, 2007

|                                  |        | YTD       | YTD         | FUNDED      | YTD SUPRLUS/ |
|----------------------------------|--------|-----------|-------------|-------------|--------------|
| FUND                             | FUND # | REVENUES  | EXPENSES    | REPLACEMENT | (DEFICIT)    |
| Administration                   | 110    | 173,202   | (173,202)   | 0           | 0            |
| Town Water                       | 120    | 1,881,461 | (1,044,880) | (66,000)    | 770,581      |
| Town Sewer                       | 130    | 643,826   | (382,734)   | (192,000)   | 69,092       |
| Blacklake Water                  | 140    | 228,629   | (176,947)   | 0           | 51,682       |
| Blacklake Sewer                  | 150    | 160,517   | (138,356)   | (17,250)    | 4,911        |
| Blacklake Street Lighting        | 200    | 14,007    | (15,987)    | 0           | (1,980)      |
| Street Landscape Maintenance     | 250    | 6,325     | (5,403)     | 0           | 922          |
| Solid Waste                      | 300    | 80,321    | (26,920)    | 0           | 53,401       |
| Drainage Maintenance             | 400    | 9,856     | 0           | 0           | 9,856        |
| Supplemental Water Capacity Fees | 500    | 84,958    | 0           | 0           | 84,958       |
| Property Taxes                   | 600    | 362,153   | (131,663)   | 0           | 230,490      |
| Town Water Capacity Fees         | 700    | 178,187   | (2,610)     | 0           | 175,577      |
| Town Sewer Capacity Fees         | 710    | 203,957   | (2,944)     | 0           | 201,013      |
| Funded Replacement-Town Water    | 800    | 70,071    | 0           | 66,000      | 136,071      |
| Funded Replacement-Town Sewer    | 810    | 96,130    | 0           | 192,000     | 288,130      |
| Funded Replacement-BL Water      | 820    | 17,732    | 0           | 0           | 17,732       |
| Funded Replacement-BL Sewer      | 830    | 0         | 0           | 17,250      | 17,250       |
| TOTA                             | L .    | 4,211,332 | (2,101,646) | 0           | 2,109,686    |