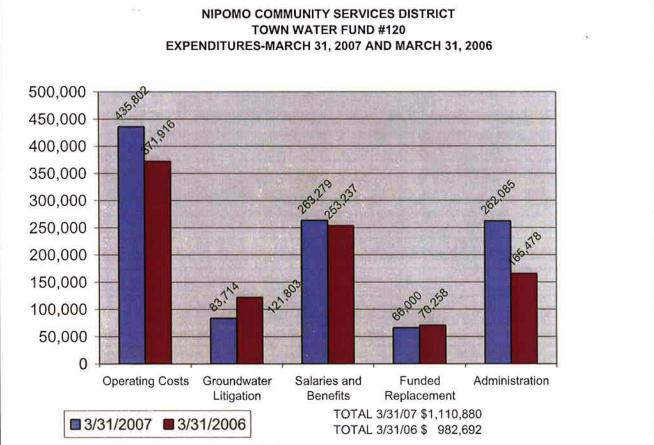

Attached are the following which provide an overview of the first nine months of the fiscal year:

| Page 1    | Summary of Approved Budget Amendments                   |
|-----------|---------------------------------------------------------|
| Page 2    | Summary of Revenues, Expenses and Cash Balances by Fund |
| Page 3    | Consolidated Balance Sheet                              |
| Page 4-5  | Consolidated Income Statement                           |
| Page 6-7  | Graphs for Consolidated Revenues and Expenses           |
| Page 8-11 | Graphs for major funds (Town Water, Town Sewer,         |
| 1217      | Blacklake Water and Blacklake Sewer)                    |

# NIPOMO COMMUNITY SERVICES DISTRICT SUMMARY OF REVENUES AND EXPENSES BY FUND NINE MONTHS ENDING MARCH 31, 2007

|                                  |        | YTD       | YTD         | FUNDED      | YTD SUPRLUS/ |
|----------------------------------|--------|-----------|-------------|-------------|--------------|
| FUND                             | FUND # | REVENUES  | EXPENSES    | REPLACEMENT | (DEFICIT)    |
| Administration                   | 110    | 173,202   | (173,202)   | 0           | 0            |
| Town Water                       | 120    | 1,881,461 | (1,044,880) | (66,000)    | 770,581      |
| Town Sewer                       | 130    | 643,826   | (382,734)   | (192,000)   | 69,092       |
| Blacklake Water                  | 140    | 228,629   | (176,947)   | 0           | 51,682       |
| Blacklake Sewer                  | 150    | 160,517   | (138,356)   | (17,250)    | 4,911        |
| Blacklake Street Lighting        | 200    | 14,007    | (15,987)    | 0           | (1,980)      |
| Street Landscape Maintenance     | 250    | 6,325     | (5,403)     | 0           | 922          |
| Solid Waste                      | 300    | 80,321    | (26,920)    | 0           | 53,401       |
| Drainage Maintenance             | 400    | 9,856     | 0           | 0           | 9,856        |
| Supplemental Water Capacity Fees | 500    | 84,958    | 0           | 0           | 84,958       |
| Property Taxes                   | 600    | 362,153   | (131,663)   | 0           | 230,490      |
| Town Water Capacity Fees         | 700    | 178,187   | (2,610)     | 0           | 175,577      |
| Town Sewer Capacity Fees         | 710    | 203,957   | (2,944)     | 0           | 201,013      |
| Funded Replacement-Town Water    | 800    | 70,071    | 0           | 66,000      | 136,071      |
| Funded Replacement-Town Sewer    | 810    | 96,130    | 0           | 192,000     | 288,130      |
| Funded Replacement-BL Water      | 820    | 17,732    | 0           | 0           | 17,732       |
| Funded Replacement-BL Sewer      | 830    | 0         | 0           | 17,250      | 17,250       |
| TOTA                             | L .    | 4,211,332 | (2,101,646) | 0           | 2,109,686    |