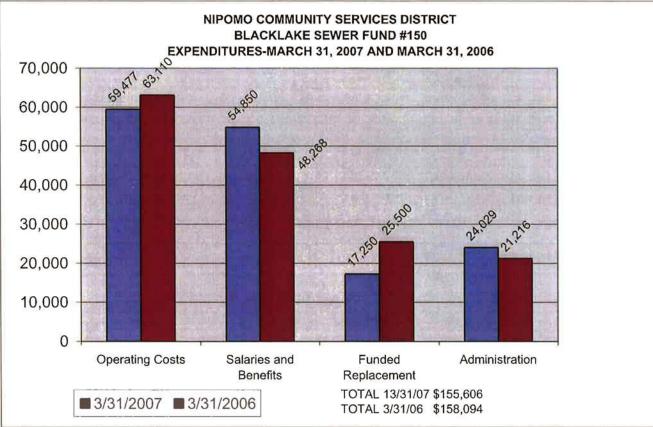

# NIPOMO COMMUNITY SERVICES DISTRICT SUMMARY OF REVENUES AND EXPENSES BY FUND NINE MONTHS ENDING MARCH 31, 2007

|                                  |        | YTD       | YTD         | FUNDED      | YTD SUPRLUS/ |
|----------------------------------|--------|-----------|-------------|-------------|--------------|
| FUND                             | FUND # | REVENUES  | EXPENSES    | REPLACEMENT | (DEFICIT)    |
| Administration                   | 110    | 173,202   | (173,202)   | 0           | 0            |
| Town Water                       | 120    | 1,881,461 | (1,044,880) | (66,000)    | 770,581      |
| Town Sewer                       | 130    | 643,826   | (382,734)   | (192,000)   | 69,092       |
| Blacklake Water                  | 140    | 228,629   | (176,947)   | 0           | 51,682       |
| Blacklake Sewer                  | 150    | 160,517   | (138,356)   | (17,250)    | 4,911        |
| Blacklake Street Lighting        | 200    | 14,007    | (15,987)    | 0           | (1,980)      |
| Street Landscape Maintenance     | 250    | 6,325     | (5,403)     | 0           | 922          |
| Solid Waste                      | 300    | 80,321    | (26,920)    | 0           | 53,401       |
| Drainage Maintenance             | 400    | 9,856     | 0           | 0           | 9,856        |
| Supplemental Water Capacity Fees | 500    | 84,958    | 0           | 0           | 84,958       |
| Property Taxes                   | 600    | 362,153   | (131,663)   | 0           | 230,490      |
| Town Water Capacity Fees         | 700    | 178,187   | (2,610)     | 0           | 175,577      |
| Town Sewer Capacity Fees         | 710    | 203,957   | (2,944)     | 0           | 201,013      |
| Funded Replacement-Town Water    | 800    | 70,071    | 0           | 66,000      | 136,071      |
| Funded Replacement-Town Sewer    | 810    | 96,130    | 0           | 192,000     | 288,130      |
| Funded Replacement-BL Water      | 820    | 17,732    | 0           | 0           | 17,732       |
| Funded Replacement-BL Sewer      | 830    | 0         | 0           | 17,250      | 17,250       |
| TOTA                             | L .    | 4,211,332 | (2,101,646) | 0           | 2,109,686    |