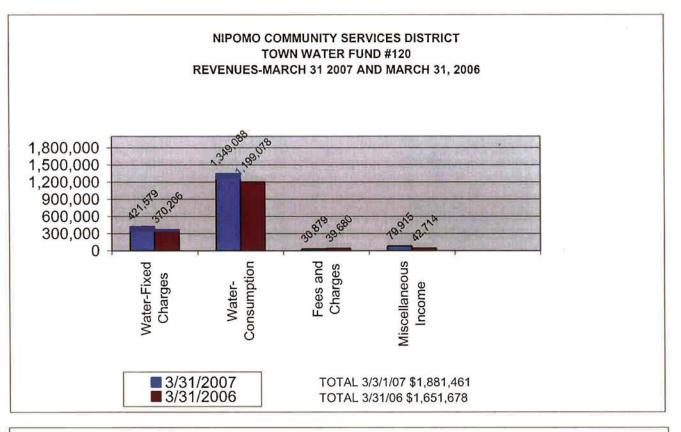

Attached are the following which provide an overview of the first nine months of the fiscal year:

| Page 1    | Summary of Approved Budget Amendments                   |
|-----------|---------------------------------------------------------|
| Page 2    | Summary of Revenues, Expenses and Cash Balances by Fund |
| Page 3    | Consolidated Balance Sheet                              |
| Page 4-5  | Consolidated Income Statement                           |
| Page 6-7  | Graphs for Consolidated Revenues and Expenses           |
| Page 8-11 | Graphs for major funds (Town Water, Town Sewer,         |
| 1217      | Blacklake Water and Blacklake Sewer)                    |

# NIPOMO COMMUNITY SERVICES DISTRICT SUMMARY OF REVENUES AND EXPENSES BY FUND NINE MONTHS ENDING MARCH 31, 2007

|                                  |        | YTD       | YTD         | FUNDED      | YTD SUPRLUS/ |
|----------------------------------|--------|-----------|-------------|-------------|--------------|
| FUND                             | FUND # | REVENUES  | EXPENSES    | REPLACEMENT | (DEFICIT)    |
| Administration                   | 110    | 173,202   | (173,202)   | 0           | 0            |
| Town Water                       | 120    | 1,881,461 | (1,044,880) | (66,000)    | 770,581      |
| Town Sewer                       | 130    | 643,826   | (382,734)   | (192,000)   | 69,092       |
| Blacklake Water                  | 140    | 228,629   | (176,947)   | 0           | 51,682       |
| Blacklake Sewer                  | 150    | 160,517   | (138,356)   | (17,250)    | 4,911        |
| Blacklake Street Lighting        | 200    | 14,007    | (15,987)    | 0           | (1,980)      |
| Street Landscape Maintenance     | 250    | 6,325     | (5,403)     | 0           | 922          |
| Solid Waste                      | 300    | 80,321    | (26,920)    | 0           | 53,401       |
| Drainage Maintenance             | 400    | 9,856     | 0           | 0           | 9,856        |
| Supplemental Water Capacity Fees | 500    | 84,958    | 0           | 0           | 84,958       |
| Property Taxes                   | 600    | 362,153   | (131,663)   | 0           | 230,490      |
| Town Water Capacity Fees         | 700    | 178,187   | (2,610)     | 0           | 175,577      |
| Town Sewer Capacity Fees         | 710    | 203,957   | (2,944)     | 0           | 201,013      |
| Funded Replacement-Town Water    | 800    | 70,071    | 0           | 66,000      | 136,071      |
| Funded Replacement-Town Sewer    | 810    | 96,130    | 0           | 192,000     | 288,130      |
| Funded Replacement-BL Water      | 820    | 17,732    | 0           | 0           | 17,732       |
| Funded Replacement-BL Sewer      | 830    | 0         | 0           | 17,250      | 17,250       |
| TOTA                             | L .    | 4,211,332 | (2,101,646) | 0           | 2,109,686    |