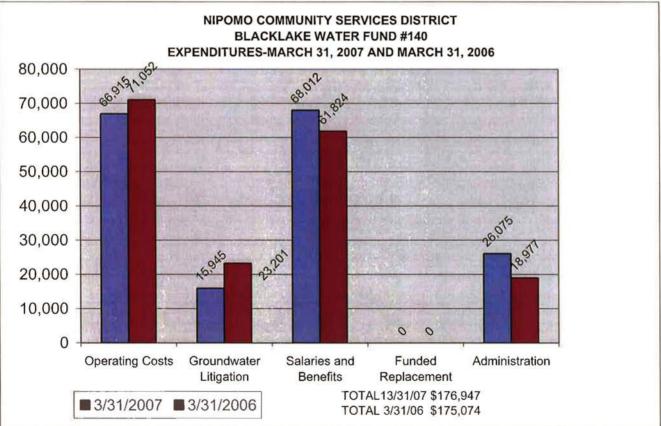

# NIPOMO COMMUNITY SERVICES DISTRICT SUMMARY OF REVENUES AND EXPENSES BY FUND NINE MONTHS ENDING MARCH 31, 2007

|                                  |        | YTD       | YTD         | FUNDED      | YTD SUPRLUS/ |
|----------------------------------|--------|-----------|-------------|-------------|--------------|
| FUND                             | FUND # | REVENUES  | EXPENSES    | REPLACEMENT | (DEFICIT)    |
| Administration                   | 110    | 173,202   | (173,202)   | 0           | 0            |
| Town Water                       | 120    | 1,881,461 | (1,044,880) | (66,000)    | 770,581      |
| Town Sewer                       | 130    | 643,826   | (382,734)   | (192,000)   | 69,092       |
| Blacklake Water                  | 140    | 228,629   | (176,947)   | 0           | 51,682       |
| Blacklake Sewer                  | 150    | 160,517   | (138,356)   | (17,250)    | 4,911        |
| Blacklake Street Lighting        | 200    | 14,007    | (15,987)    | 0           | (1,980)      |
| Street Landscape Maintenance     | 250    | 6,325     | (5,403)     | 0           | 922          |
| Solid Waste                      | 300    | 80,321    | (26,920)    | 0           | 53,401       |
| Drainage Maintenance             | 400    | 9,856     | 0           | 0           | 9,856        |
| Supplemental Water Capacity Fees | 500    | 84,958    | 0           | 0           | 84,958       |
| Property Taxes                   | 600    | 362,153   | (131,663)   | 0           | 230,490      |
| Town Water Capacity Fees         | 700    | 178,187   | (2,610)     | 0           | 175,577      |
| Town Sewer Capacity Fees         | 710    | 203,957   | (2,944)     | 0           | 201,013      |
| Funded Replacement-Town Water    | 800    | 70,071    | 0           | 66,000      | 136,071      |
| Funded Replacement-Town Sewer    | 810    | 96,130    | 0           | 192,000     | 288,130      |
| Funded Replacement-BL Water      | 820    | 17,732    | 0           | 0           | 17,732       |
| Funded Replacement-BL Sewer      | 830    | 0         | 0           | 17,250      | 17,250       |
| TOTA                             | L .    | 4,211,332 | (2,101,646) | 0           | 2,109,686    |