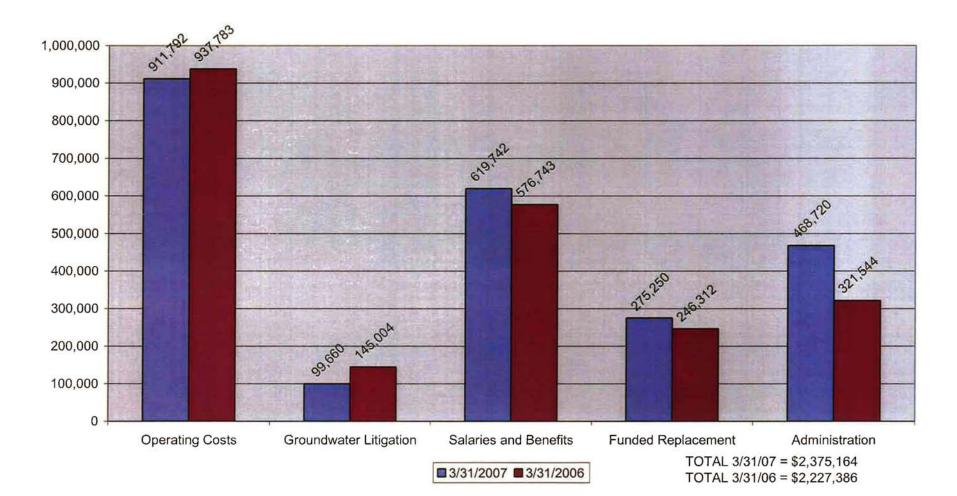

Attached are the following which provide an overview of the first nine months of the fiscal year:

| Page 1    | Summary of Approved Budget Amendments                   |
|-----------|---------------------------------------------------------|
| Page 2    | Summary of Revenues, Expenses and Cash Balances by Fund |
| Page 3    | Consolidated Balance Sheet                              |
| Page 4-5  | Consolidated Income Statement                           |
| Page 6-7  | Graphs for Consolidated Revenues and Expenses           |
| Page 8-11 | Graphs for major funds (Town Water, Town Sewer,         |
| 1217      | Blacklake Water and Blacklake Sewer)                    |

# NIPOMO COMMUNITY SERVICES DISTRICT SUMMARY OF REVENUES AND EXPENSES BY FUND NINE MONTHS ENDING MARCH 31, 2007

|                                  |        | YTD       | YTD         | FUNDED      | YTD SUPRLUS/ |
|----------------------------------|--------|-----------|-------------|-------------|--------------|
| FUND                             | FUND # | REVENUES  | EXPENSES    | REPLACEMENT | (DEFICIT)    |
| Administration                   | 110    | 173,202   | (173,202)   | 0           | 0            |
| Town Water                       | 120    | 1,881,461 | (1,044,880) | (66,000)    | 770,581      |
| Town Sewer                       | 130    | 643,826   | (382,734)   | (192,000)   | 69,092       |
| Blacklake Water                  | 140    | 228,629   | (176,947)   | 0           | 51,682       |
| Blacklake Sewer                  | 150    | 160,517   | (138,356)   | (17,250)    | 4,911        |
| Blacklake Street Lighting        | 200    | 14,007    | (15,987)    | 0           | (1,980)      |
| Street Landscape Maintenance     | 250    | 6,325     | (5,403)     | 0           | 922          |
| Solid Waste                      | 300    | 80,321    | (26,920)    | 0           | 53,401       |
| Drainage Maintenance             | 400    | 9,856     | 0           | 0           | 9,856        |
| Supplemental Water Capacity Fees | 500    | 84,958    | 0           | 0           | 84,958       |
| Property Taxes                   | 600    | 362,153   | (131,663)   | 0           | 230,490      |
| Town Water Capacity Fees         | 700    | 178,187   | (2,610)     | 0           | 175,577      |
| Town Sewer Capacity Fees         | 710    | 203,957   | (2,944)     | 0           | 201,013      |
| Funded Replacement-Town Water    | 800    | 70,071    | 0           | 66,000      | 136,071      |
| Funded Replacement-Town Sewer    | 810    | 96,130    | 0           | 192,000     | 288,130      |
| Funded Replacement-BL Water      | 820    | 17,732    | 0           | 0           | 17,732       |
| Funded Replacement-BL Sewer      | 830    | 0         | 0           | 17,250      | 17,250       |
| TOTA                             | L .    | 4,211,332 | (2,101,646) | 0           | 2,109,686    |