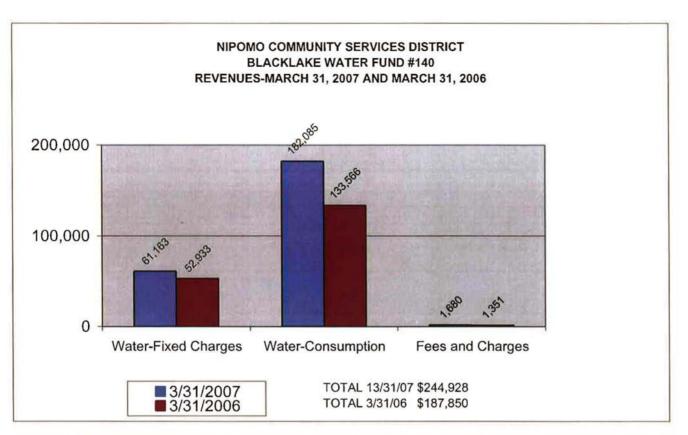

# NIPOMO COMMUNITY SERVICES DISTRICT SUMMARY OF REVENUES AND EXPENSES BY FUND NINE MONTHS ENDING MARCH 31, 2007

|                                  |        | YTD       | YTD         | FUNDED      | YTD SUPRLUS/ |
|----------------------------------|--------|-----------|-------------|-------------|--------------|
| FUND                             | FUND # | REVENUES  | EXPENSES    | REPLACEMENT | (DEFICIT)    |
| Administration                   | 110    | 173,202   | (173,202)   | 0           | 0            |
| Town Water                       | 120    | 1,881,461 | (1,044,880) | (66,000)    | 770,581      |
| Town Sewer                       | 130    | 643,826   | (382,734)   | (192,000)   | 69,092       |
| Blacklake Water                  | 140    | 228,629   | (176,947)   | 0           | 51,682       |
| Blacklake Sewer                  | 150    | 160,517   | (138,356)   | (17,250)    | 4,911        |
| Blacklake Street Lighting        | 200    | 14,007    | (15,987)    | 0           | (1,980)      |
| Street Landscape Maintenance     | 250    | 6,325     | (5,403)     | 0           | 922          |
| Solid Waste                      | 300    | 80,321    | (26,920)    | 0           | 53,401       |
| Drainage Maintenance             | 400    | 9,856     | 0           | 0           | 9,856        |
| Supplemental Water Capacity Fees | 500    | 84,958    | 0           | 0           | 84,958       |
| Property Taxes                   | 600    | 362,153   | (131,663)   | 0           | 230,490      |
| Town Water Capacity Fees         | 700    | 178,187   | (2,610)     | 0           | 175,577      |
| Town Sewer Capacity Fees         | 710    | 203,957   | (2,944)     | 0           | 201,013      |
| Funded Replacement-Town Water    | 800    | 70,071    | 0           | 66,000      | 136,071      |
| Funded Replacement-Town Sewer    | 810    | 96,130    | 0           | 192,000     | 288,130      |
| Funded Replacement-BL Water      | 820    | 17,732    | 0           | 0           | 17,732       |
| Funded Replacement-BL Sewer      | 830    | 0         | 0           | 17,250      | 17,250       |
| TOTA                             | L .    | 4,211,332 | (2,101,646) | 0           | 2,109,686    |