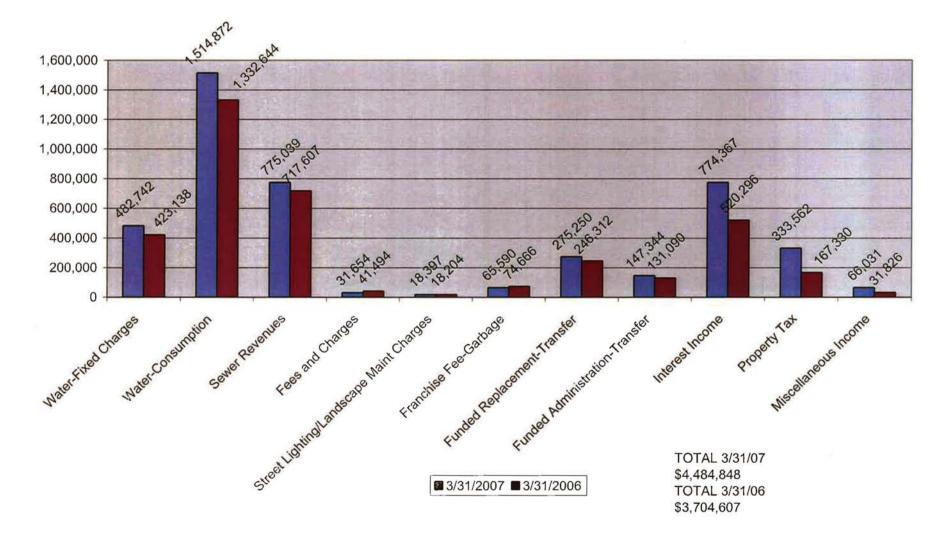

Attached are the following which provide an overview of the first nine months of the fiscal year:

| Page 1    | Summary of Approved Budget Amendments                   |
|-----------|---------------------------------------------------------|
| Page 2    | Summary of Revenues, Expenses and Cash Balances by Fund |
| Page 3    | Consolidated Balance Sheet                              |
| Page 4-5  | Consolidated Income Statement                           |
| Page 6-7  | Graphs for Consolidated Revenues and Expenses           |
| Page 8-11 | Graphs for major funds (Town Water, Town Sewer,         |
| 1217      | Blacklake Water and Blacklake Sewer)                    |

# NIPOMO COMMUNITY SERVICES DISTRICT SUMMARY OF REVENUES AND EXPENSES BY FUND NINE MONTHS ENDING MARCH 31, 2007

|                                  |        | YTD       | YTD         | FUNDED      | YTD SUPRLUS/ |
|----------------------------------|--------|-----------|-------------|-------------|--------------|
| FUND                             | FUND # | REVENUES  | EXPENSES    | REPLACEMENT | (DEFICIT)    |
| Administration                   | 110    | 173,202   | (173,202)   | 0           | 0            |
| Town Water                       | 120    | 1,881,461 | (1,044,880) | (66,000)    | 770,581      |
| Town Sewer                       | 130    | 643,826   | (382,734)   | (192,000)   | 69,092       |
| Blacklake Water                  | 140    | 228,629   | (176,947)   | 0           | 51,682       |
| Blacklake Sewer                  | 150    | 160,517   | (138,356)   | (17,250)    | 4,911        |
| Blacklake Street Lighting        | 200    | 14,007    | (15,987)    | 0           | (1,980)      |
| Street Landscape Maintenance     | 250    | 6,325     | (5,403)     | 0           | 922          |
| Solid Waste                      | 300    | 80,321    | (26,920)    | 0           | 53,401       |
| Drainage Maintenance             | 400    | 9,856     | 0           | 0           | 9,856        |
| Supplemental Water Capacity Fees | 500    | 84,958    | 0           | 0           | 84,958       |
| Property Taxes                   | 600    | 362,153   | (131,663)   | 0           | 230,490      |
| Town Water Capacity Fees         | 700    | 178,187   | (2,610)     | 0           | 175,577      |
| Town Sewer Capacity Fees         | 710    | 203,957   | (2,944)     | 0           | 201,013      |
| Funded Replacement-Town Water    | 800    | 70,071    | 0           | 66,000      | 136,071      |
| Funded Replacement-Town Sewer    | 810    | 96,130    | 0           | 192,000     | 288,130      |
| Funded Replacement-BL Water      | 820    | 17,732    | 0           | 0           | 17,732       |
| Funded Replacement-BL Sewer      | 830    | 0         | 0           | 17,250      | 17,250       |
| TOTA                             | L .    | 4,211,332 | (2,101,646) | 0           | 2,109,686    |