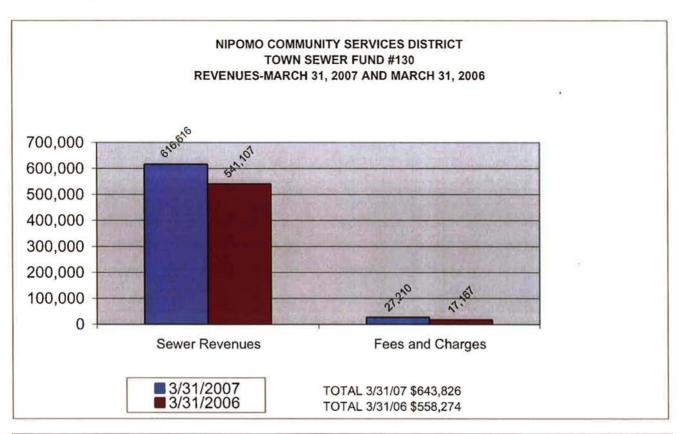

# NIPOMO COMMUNITY SERVICES DISTRICT SUMMARY OF REVENUES AND EXPENSES BY FUND NINE MONTHS ENDING MARCH 31, 2007

|                                  |        | YTD       | YTD         | FUNDED      | YTD SUPRLUS/ |
|----------------------------------|--------|-----------|-------------|-------------|--------------|
| FUND                             | FUND # | REVENUES  | EXPENSES    | REPLACEMENT | (DEFICIT)    |
| Administration                   | 110    | 173,202   | (173,202)   | 0           | 0            |
| Town Water                       | 120    | 1,881,461 | (1,044,880) | (66,000)    | 770,581      |
| Town Sewer                       | 130    | 643,826   | (382,734)   | (192,000)   | 69,092       |
| Blacklake Water                  | 140    | 228,629   | (176,947)   | 0           | 51,682       |
| Blacklake Sewer                  | 150    | 160,517   | (138,356)   | (17,250)    | 4,911        |
| Blacklake Street Lighting        | 200    | 14,007    | (15,987)    | 0           | (1,980)      |
| Street Landscape Maintenance     | 250    | 6,325     | (5,403)     | 0           | 922          |
| Solid Waste                      | 300    | 80,321    | (26,920)    | 0           | 53,401       |
| Drainage Maintenance             | 400    | 9,856     | 0           | 0           | 9,856        |
| Supplemental Water Capacity Fees | 500    | 84,958    | 0           | 0           | 84,958       |
| Property Taxes                   | 600    | 362,153   | (131,663)   | 0           | 230,490      |
| Town Water Capacity Fees         | 700    | 178,187   | (2,610)     | 0           | 175,577      |
| Town Sewer Capacity Fees         | 710    | 203,957   | (2,944)     | 0           | 201,013      |
| Funded Replacement-Town Water    | 800    | 70,071    | 0           | 66,000      | 136,071      |
| Funded Replacement-Town Sewer    | 810    | 96,130    | 0           | 192,000     | 288,130      |
| Funded Replacement-BL Water      | 820    | 17,732    | 0           | 0           | 17,732       |
| Funded Replacement-BL Sewer      | 830    | 0         | 0           | 17,250      | 17,250       |
| TOTA                             | L .    | 4,211,332 | (2,101,646) | 0           | 2,109,686    |