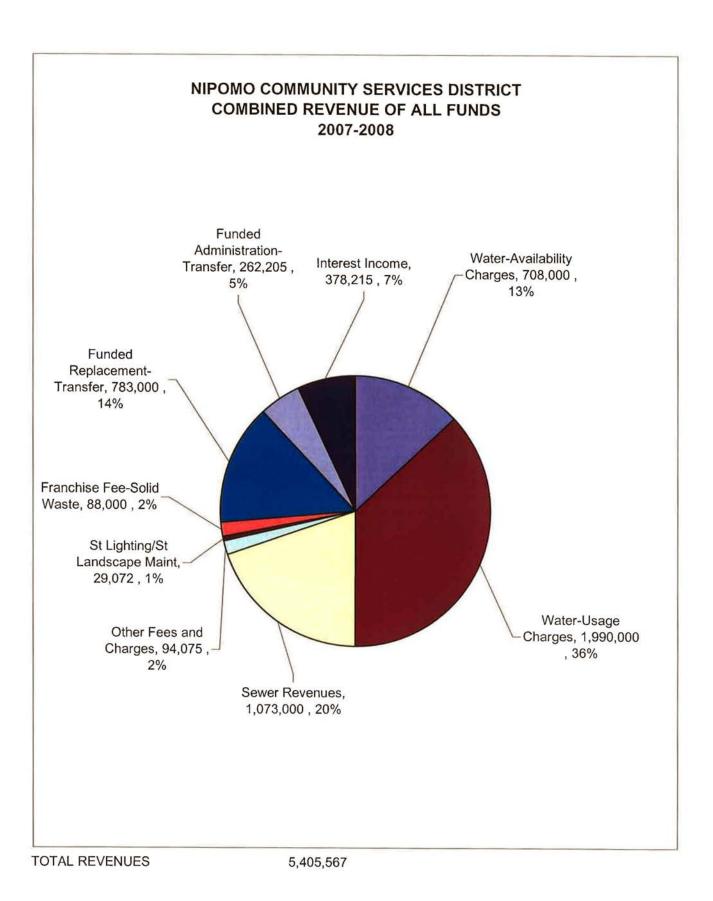

Appropriations Limitation Subject to Limitation | (\$265,317) |
| 2007-2008 Appropriations Under Limit            | \$3,931,606 |

3. No further adjustment to the 2007-08 appropriation limitation has been made for mandated costs. However, any new mandated costs or increases in costs would increase the limitation amount by "Proceeds of Taxes" used to finance mandates in Fiscal Year 2007-2008.

On the motion of Director \_\_\_\_\_\_, seconded by Director \_\_\_\_\_ and on the following roll call vote, to wit:

AYES: NOES: ABSENT:

the foregoing resolution is hereby adopted this 20<sup>th</sup> day of June 2007.

Michael Winn, President Nipomo Community Services District

ATTEST:

APPROVED AS TO FORM:

Donna K. Johnson Secretary to the Board Jon S. Seitz General Counsel

# OPERATING BUDGET



20 DETAIL FOUND ON PAGES 28-29 Copy of document found at www.NoNewWipTax.com

٠





.

TOTAL REVENUE







TOTAL EXPENDITURES

1,139,060

.



2.8.8

TOTAL REVENUE

378,500



TOTAL EXPENDITURES

399,330



٠

69. X

TOTAL EXPENDITURES

298,427

#### NIPOMO COMMUNITY SERVICES DISTRICT PROPOSED OPERATING BUDGET - TOTALS FOR EACH FUND 2007-2008

|                                                                                                                                                                                                                                                                                  | #110                                                     | #120                                                                                                     | #130