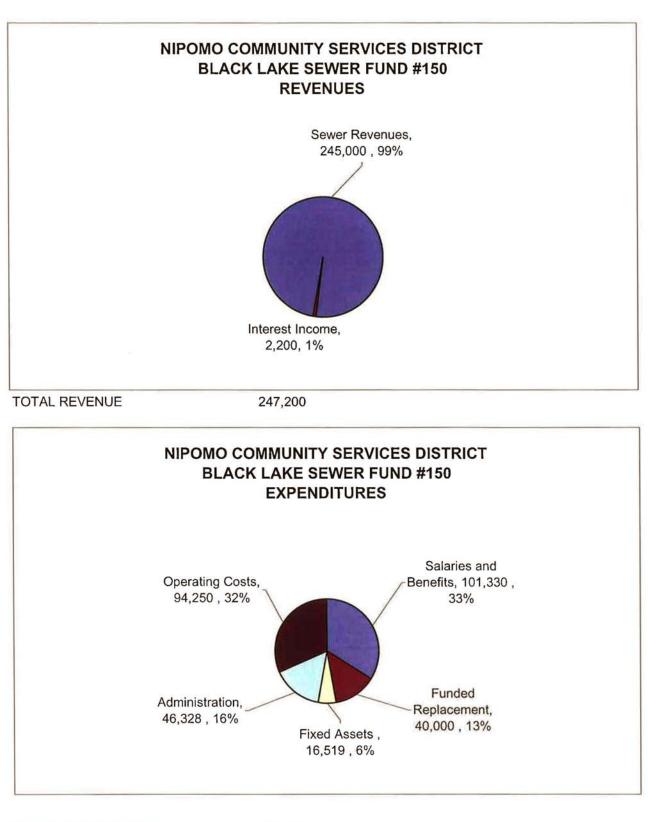

# OPERATING BUDGET

20 DETAIL FOUND ON PAGES 28-29 Copy of document found at www.NoNewWipTax.com

٠

.

TOTAL REVENUE

TOTAL EXPENDITURES

1,139,060

.