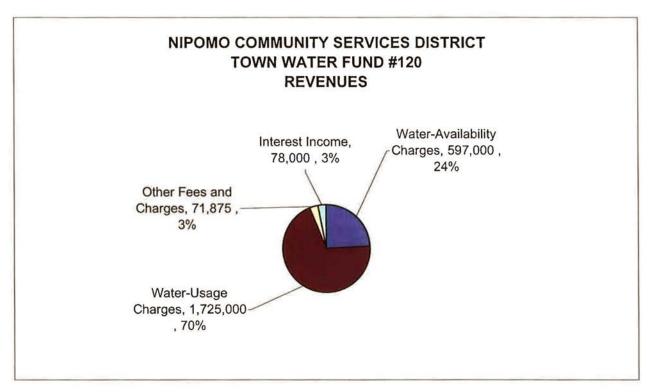

ations Under Limit            | \$3,931,606 |

3. No further adjustment to the 2007-08 appropriation limitation has been made for mandated costs. However, any new mandated costs or increases in costs would increase the limitation amount by "Proceeds of Taxes" used to finance mandates in Fiscal Year 2007-2008.

On the motion of Director \_\_\_\_\_\_, seconded by Director \_\_\_\_\_ and on the following roll call vote, to wit:

AYES: NOES: ABSENT:

the foregoing resolution is hereby adopted this 20<sup>th</sup> day of June 2007.

Michael Winn, President Nipomo Community Services District

ATTEST:

APPROVED AS TO FORM:

Donna K. Johnson Secretary to the Board Jon S. Seitz General Counsel

# OPERATING BUDGET



20 DETAIL FOUND ON PAGES 28-29 Copy of document found at www.NoNewWipTax.com

٠





.

TOTAL REVENUE







TOTAL EXPENDITURES

1,139,060

.



2.8.8

TOTAL REVENUE

378,500



TOTAL EXPENDITURES

399,330



٠

69. X

TOTAL EXPENDITURES

298,427

#### NIPOMO COMMUNITY SERVICES DISTRICT PROPOSED OPERATING BUDGET - TOTALS FOR EACH FUND 2007-2008

|                                                                                                                                                                                                                                                                                  | #110                                                     | #120                                                                                                     | #130