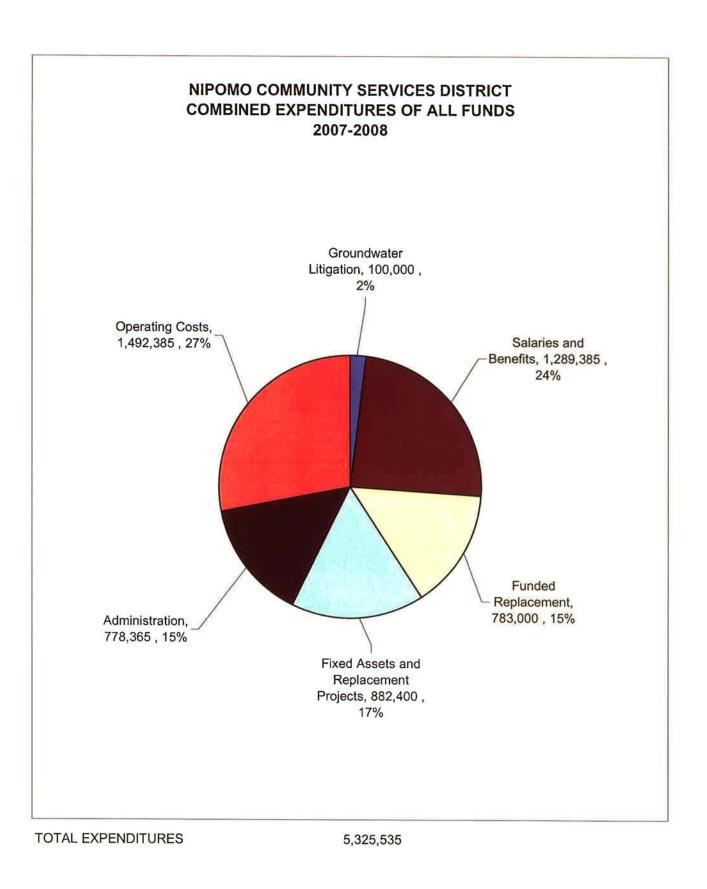

riations Under Limit            | \$3,931,606 |

3. No further adjustment to the 2007-08 appropriation limitation has been made for mandated costs. However, any new mandated costs or increases in costs would increase the limitation amount by "Proceeds of Taxes" used to finance mandates in Fiscal Year 2007-2008.

On the motion of Director \_\_\_\_\_\_, seconded by Director \_\_\_\_\_ and on the following roll call vote, to wit:

AYES: NOES: ABSENT:

the foregoing resolution is hereby adopted this 20<sup>th</sup> day of June 2007.

Michael Winn, President Nipomo Community Services District

ATTEST:

APPROVED AS TO FORM:

Donna K. Johnson Secretary to the Board Jon S. Seitz General Counsel

# OPERATING BUDGET



20 DETAIL FOUND ON PAGES 28-29 Copy of document found at www.NoNewWipTax.com

٠





.

TOTAL REVENUE







TOTAL EXPENDITURES

1,139,060

.



2.8.8

TOTAL REVENUE

378,500



TOTAL EXPENDITURES

399,330



٠

69. X

TOTAL EXPENDITURES

298,427

#### NIPOMO COMMUNITY SERVICES DISTRICT PROPOSED OPERATING BUDGET - TOTALS FOR EACH FUND 2007-2008

|                                                                                                                                                                                                                                                                                  | #110                                                     | #120                                                                                                     | #130