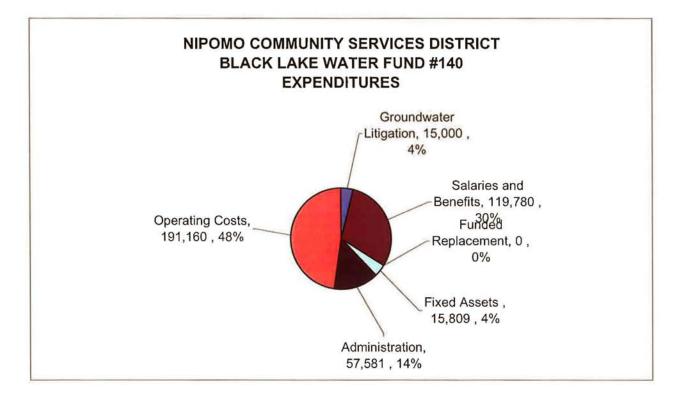

riation limitation has been made for mandated costs. However, any new mandated costs or increases in costs would increase the limitation amount by "Proceeds of Taxes" used to finance mandates in Fiscal Year 2007-2008.

On the motion of Director \_\_\_\_\_\_, seconded by Director \_\_\_\_\_ and on the following roll call vote, to wit:

AYES: NOES: ABSENT:

the foregoing resolution is hereby adopted this 20<sup>th</sup> day of June 2007.

Michael Winn, President Nipomo Community Services District

ATTEST:

APPROVED AS TO FORM:

Donna K. Johnson Secretary to the Board Jon S. Seitz General Counsel

# OPERATING BUDGET



20 DETAIL FOUND ON PAGES 28-29 Copy of document found at www.NoNewWipTax.com

٠





.

TOTAL REVENUE







TOTAL EXPENDITURES

1,139,060

.



2.8.8

TOTAL REVENUE

378,500



TOTAL EXPENDITURES

399,330



٠

69. X

TOTAL EXPENDITURES

298,427

#### NIPOMO COMMUNITY SERVICES DISTRICT PROPOSED OPERATING BUDGET - TOTALS FOR EACH FUND 2007-2008

|                                                                                                                                                                                                                                                                                  | #110                                                     | #120                                                                                                     | #130