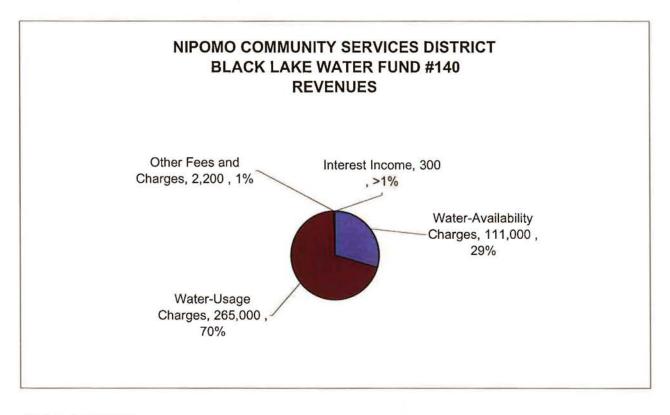

adjustment to the 2007-08 appropriation limitation has been made for mandated costs. However, any new mandated costs or increases in costs would increase the limitation amount by "Proceeds of Taxes" used to finance mandates in Fiscal Year 2007-2008.

On the motion of Director \_\_\_\_\_\_, seconded by Director \_\_\_\_\_ and on the following roll call vote, to wit:

AYES: NOES: ABSENT:

the foregoing resolution is hereby adopted this 20<sup>th</sup> day of June 2007.

Michael Winn, President Nipomo Community Services District

ATTEST:

APPROVED AS TO FORM:

Donna K. Johnson Secretary to the Board Jon S. Seitz General Counsel

# OPERATING BUDGET



20 DETAIL FOUND ON PAGES 28-29 Copy of document found at www.NoNewWipTax.com

٠





.

TOTAL REVENUE







TOTAL EXPENDITURES

1,139,060

.



2.8.8

TOTAL REVENUE

378,500



TOTAL EXPENDITURES

399,330



٠

69. X

TOTAL EXPENDITURES

298,427

#### NIPOMO COMMUNITY SERVICES DISTRICT PROPOSED OPERATING BUDGET - TOTALS FOR EACH FUND 2007-2008

|                                                                                                                                                                                                                                                                                  | #110                                                     | #120                                                                                                     | #130