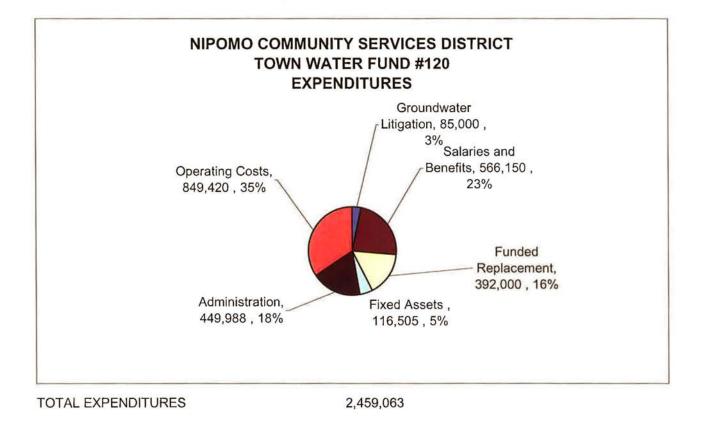

# OPERATING BUDGET

20 DETAIL FOUND ON PAGES 28-29 Copy of document found at www.NoNewWipTax.com

٠

.

TOTAL REVENUE

TOTAL EXPENDITURES

1,139,060

.