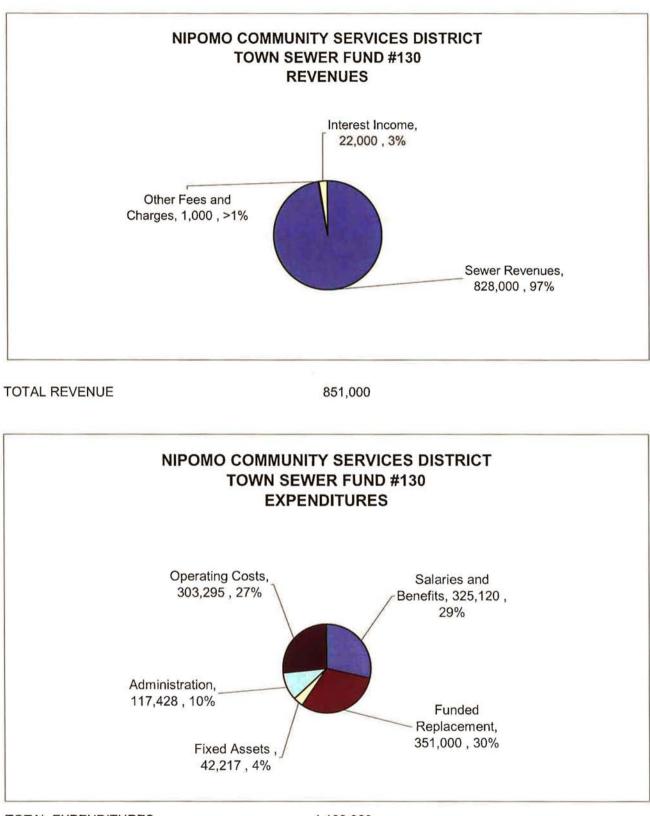

2.8.8

TOTAL REVENUE

378,500

TOTAL EXPENDITURES

399,330

٠

69. X

TOTAL EXPENDITURES