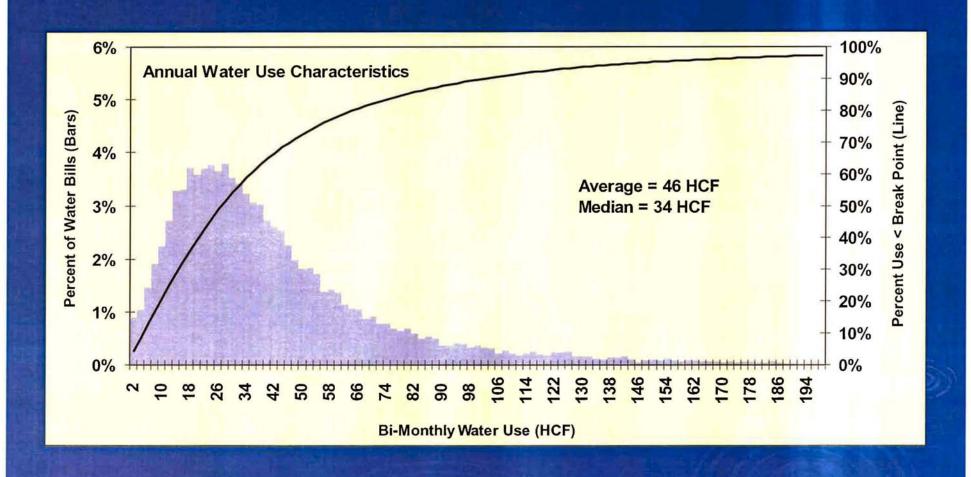

### Single Family Water Use

## Single Family Water Use

## Single Family Water Use Characteristics

|                  | Annual | Summer | Winter |
|------------------|--------|--------|--------|
| Median           | 34     | 48     | 27     |
| Average          | 46     | 64     | 34     |
| 75th Percentile  | 55     | 77     | 42     |
| 85th Percentile  | 73     | 104    | 53     |
| 95th Percentile  | 123    | 174    | 81     |
| Standard Dev.    | 92     | 59     | 32     |
| Avg. + 1 Std Dev | 122    | 123    | 66     |