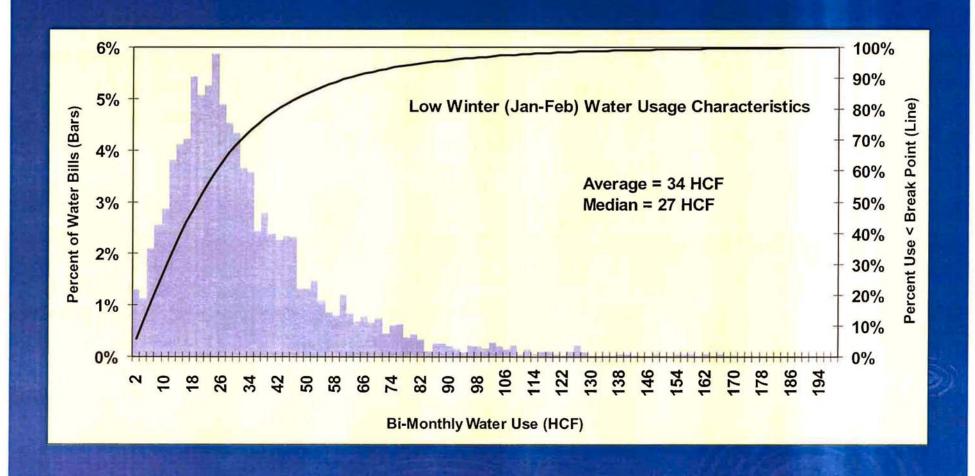

### Single Family Water Use

## Single Family Water Use

## Single Family Water Use Characteristics

|                  | Annual | Summer | Winter |
|------------------|--------|--------|--------|
| Median           | 34     | 48     | 27     |
| Average          | 46     | 64     | 34     |
| 75th Percentile  | 55     | 77     | 42     |
| 85th Percentile  | 73     | 104    | 53     |
| 95th Percentile  | 123    | 174    | 81     |
| Standard Dev.    | 92     | 59     | 32     |
| Avg. + 1 Std Dev | 122    | 123    | 66     |