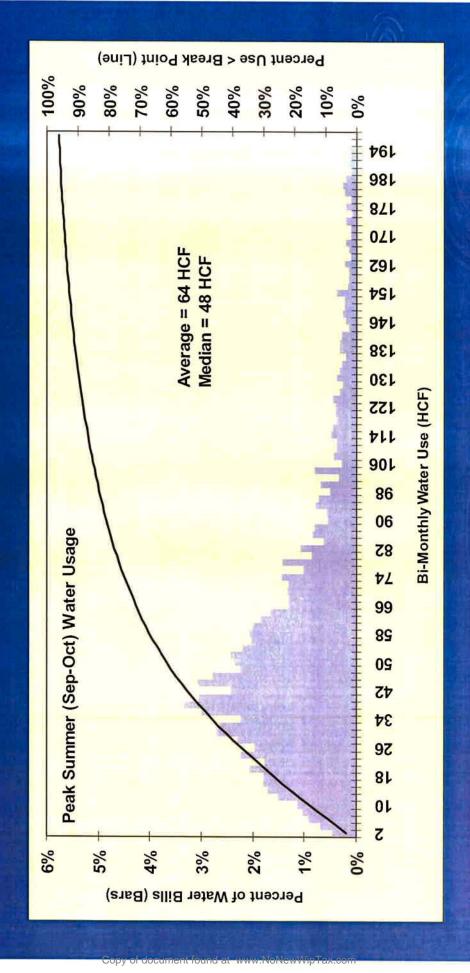

### Single Family Water Use

## Single Family Water Use

## Single Family Water Use Characteristics

|                  | Annual | Summer | Winter |
|------------------|--------|--------|--------|
| Median           | 34     | 48     | 27     |
| Average          | 46     | 64     | 34     |
| 75th Percentile  | 55     | 77     | 42     |
| 85th Percentile  | 73     | 104    | 53     |
| 95th Percentile  | 123    | 174    | 81     |
| Standard Dev.    | 92     | 59     | 32     |
| Avg. + 1 Std Dev | 122    | 123    | 66     |