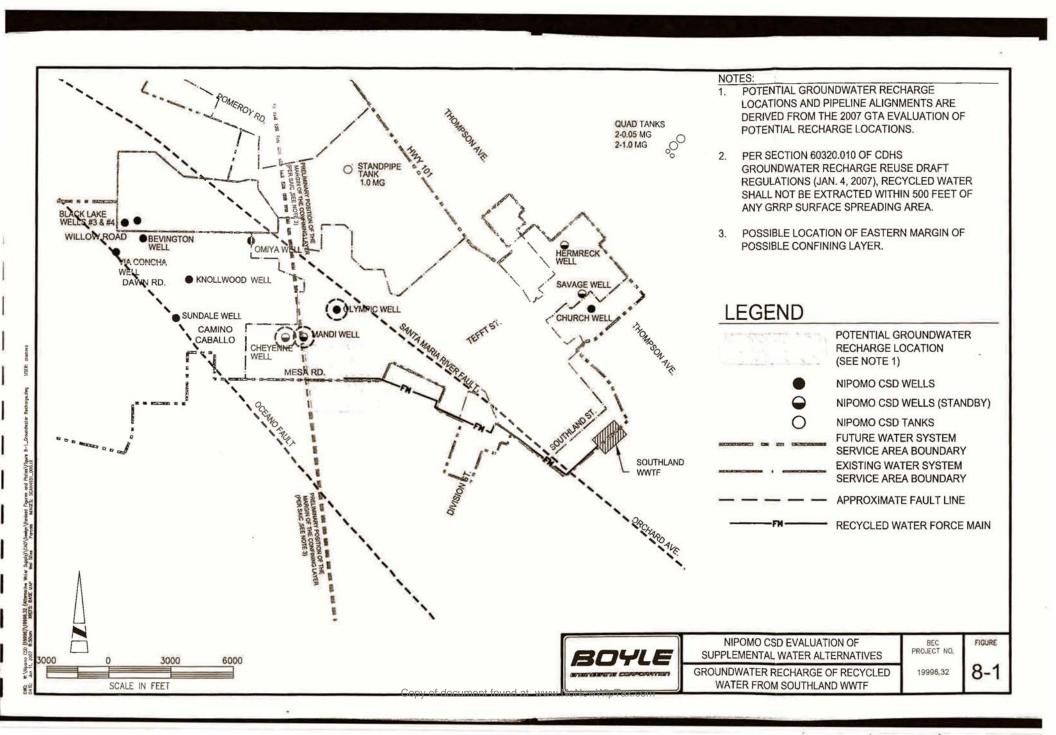

### BACKGROUND

On July 23, 2007, your Honorable Board accepted Fugro West's Phase I Report ("Hydrologic Characterization – Southland WWTF") and requested Fugro to submit a proposal for their Phase II research. Staff met with Fugro and Boyle to discuss the required research on July 26, 2007 and then with RWQCB staff on August 3, 2007. RWQCB staff has agreed to respond in writing within three weeks to the District's questions regarding the significance of discharge to Nipomo Creek, the potential for discharge to the groundwater aquifer below the existing percolation ponds, and the potential for discharge to new areas along Mesa Road (See attached Figure 8-1 from Boyle June 2007 Evaluation of Water Supply Alternatives). RWQCB staff also indicated a willingness to schedule a non-hearing presentation to the RWQCB when NCSD has developed a proposal.

### **ATTACHMENT**

Figure 8-1 from Boyle 2007 Evaluation of Water Supply Alternatives

T:\BOARD MATTERS\BOARD MEETINGS\BOARD LETTER\BOARD LETTER 2007\Southland Disposal Update,DOC

TO:

**BOARD OF DIRECTORS** 