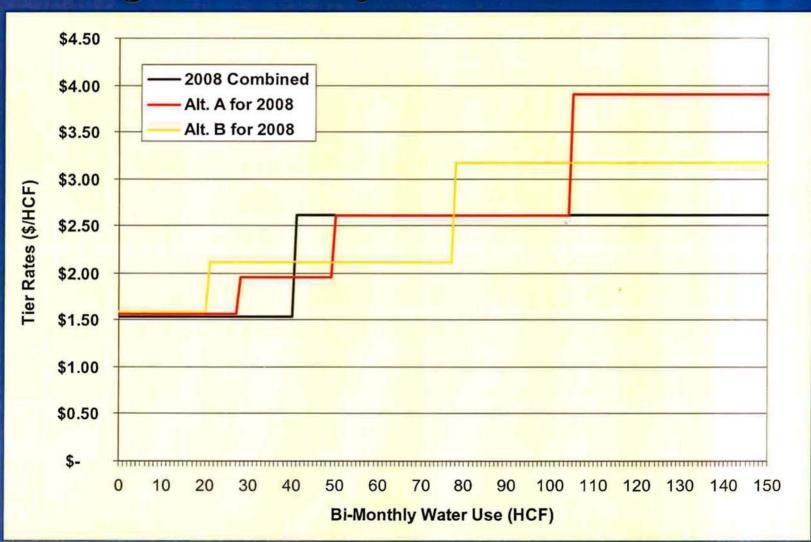

## Alternative A

| きを                   |                          |                       |           | % of Cust.       |                           |
|----------------------|--------------------------|-----------------------|-----------|------------------|---------------------------|
|                      | Use Range<br>(HCF/2-mo.) | Tier Rate<br>(\$/HCF) | Rate Step | Bills in<br>Tier | % of Water<br>Use in Tier |
| 1st Tier             | 0-27                     | \$1.57                |           | 37%              | 49%                       |
| 2 <sup>nd</sup> Tier | 28-48                    | \$1.96                | +25%      | 32%              | 22%                       |
| 3 <sup>rd</sup> Tier | 49-104                   | \$2.61                | +33%      | 23%              | 19%                       |
| 4 <sup>th</sup> Tier | >104 HCF                 | \$3.91                | +20%      | 7%               | 10%                       |

## Alternative B

|                      | Use Range<br>(HCF/2-mo.) | Tier Rate<br>(\$/HCF) | Rate Step | % of Cust.<br>Bills in<br>Tier | % of Water<br>Use in Tier |
|----------------------|--------------------------|-----------------------|-----------|--------------------------------|---------------------------|
| 1st Tier             | 0-20                     | \$1.59                |           | 26%                            | 40%                       |
| 2 <sup>nd</sup> Tier | 21-77                    | \$2.12                | +33%      | %09                            | 45%                       |
| 3rd Tier             | >77 HCF                  | \$3.18                | +20%      | 14%                            | 15%                       |

### Single Family Tier Structures