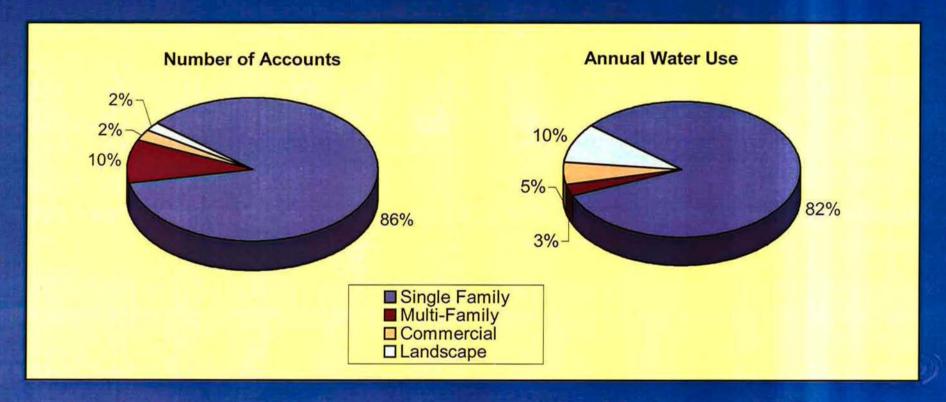

|
| Tier 1 (0-40 HCF)                                    | \$<br>1.54                    |                       |  |
| Tier 2 (>40 HCF)                                     | \$<br>2.61                    |                       |  |
|                                                      |                               |                       |  |
| Non-Residential (3)                                  |                               |                       |  |
| All Usage                                            | \$<br>1.91                    |                       |  |

### Notes:

- (1) Rates required to meet financial requirements and combine the Town and Blacklake water systems.
- (2) No changes proposed for the litigation charge.



### Customer Accounts and Water Use Summary





# Water Rate Structure Alternatives

- Reduce proportion of revenue from service charges for all customer classes
- > Single family residential
- Increase tiers from 2-tiers to 3- or 4-tiers
- Adjust break points around water use characteristics
- Adjust tier steps to discourage excessive use
- ▶ Multi-family residential
- Develop tiers based on a per-dwelling-unit water usage (not recommended)
- Commercial accounts
- Develop tiers based on water usage within each meter size (not recommended)
- Develop seasonal rates (not recommended)
- Landscape irrigation accounts
- Develop seasonal rates (not recommended)
- Water budget based tier rates based on water allocations determined from irrigated area and evapotranspiration data (not recommended)

### Single Family Water Use





## Single