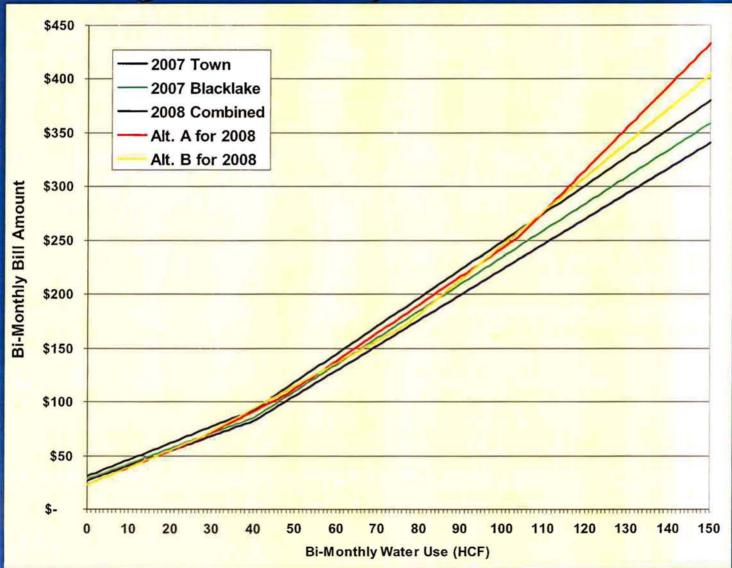

| Use Range<br>(HCF/2-mo.) | Tier Rate<br>(\$/HCF) | Rate Step | % of Cust.<br>Bills in<br>Tier | % of Water<br>Use in Tier |
|----------------------|--------------------------|-----------------------|-----------|--------------------------------|---------------------------|
| 1st Tier             | 0-20                     | \$1.59                |           | 26%                            | 40%                       |
| 2 <sup>nd</sup> Tier | 21-77                    | \$2.12                | +33%      | %09                            | 45%                       |
| 3rd Tier             | >77 HCF                  | \$3.18                | +20%      | 14%                            | 15%                       |



### Single Family Tier Structures



### Single Family Water Bills





### Alternative A Water Rate Schedule

|    |                           |                                                                                                                   |                                                                                                 | 100000                                                                                                                                                                                                   | The state of the s |