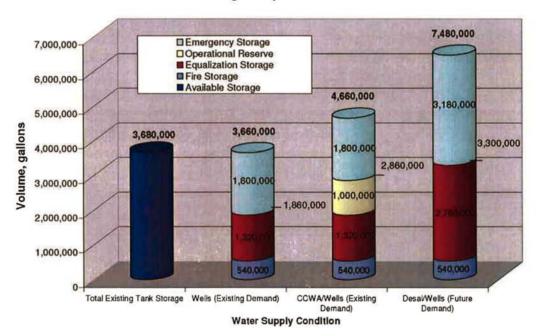

<sup>1.</sup> Results from Technical Memorandum No. 1

District *tank storage* requirements specify that sufficient volume be maintained for fire flow storage (maximum anticipated fire flow for specified duration), emergency storage of at least 50 gallons per day per capita for three days, and equalization storage to maintain availability of water during peak conditions. The following graph illustrates the District's storage requirements based on the master-plan water supply scenarios described above.

### Storage Requirements

The District's existing tank storage is adequate to meet current and future needs. This analysis assumes that existing wells with standby emergency back-up power will receive credit for the emergency storage requirement, CCWA Operational Reserve storage will not be needed once the Desalination Supply is on-line, and the combination of Desalination Supply and wells will be capable of supplying future Maximum Daily Demand.