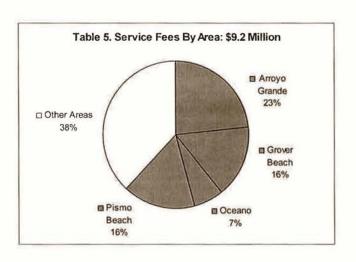

n an "operating ratio" of 88% compared with the target ratio of 92% as set forth in the Rate Manual.

As reflected in Table 4, only about 50% of SCSS's revenues come from single-family residential accounts. Services to multi-family residential and non-residential customers account for 46% of their revenues, with a very small part (1%) from other revenues such as interest earnings.

Service Fees By Area. As shown in Table 5, of the \$9.2 million in revenues from customer accounts in 2005 (99% of total revenues), about two-thirds (62%) comes from the four agencies covered in this report:

- Arroyo Grande (23%)
- Grover Beach (16%)
- Oceano (7%)
- Pismo Beach (16%)

The other areas served by SCSS (such as Nipomo and Avila Beach) account for a little over one-third (38%) of its revenues.







Service Accounts By Type. While single-family residences (SFR) account for only about 50% of revenues, they represent 89% of total accounts (Table 6). This reflects the fact that per

account, multi-family and non-residential customers generate more solid waste than single-family residential customers (and thus more revenue per account).

#### RATE-SETTING PROCESS

Under the *Rate Manual*, the rate-setting process follows a three-year cycle:

■ Base Year. The first year of the cycle—the Base Year—requires a comprehensive, detailed analysis of revenues, expenses and operating data.



This information is evaluated in the context of agreed upon factors in the Franchise Agreement in determining fair and reasonable rates. As noted above, the last "base year" analysis for SCSS under this appr