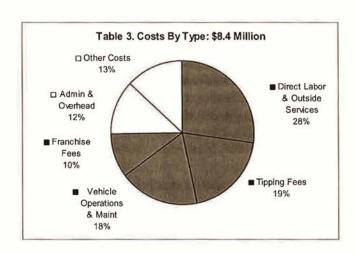

ed in an "operating ratio" of 88% compared with the target ratio of 92% as set forth in the Rate Manual.

As reflected in Table 4, only about 50% of SCSS's revenues come from single-family residential accounts. Services to multi-family residential and non-residential customers account for 46% of their revenues, with a very small part (1%) from other revenues such as interest earnings.

Service Fees By Area. As shown in Table 5, of the \$9.2 million in revenues from customer accounts in 2005 (99% of total revenues), about two-thirds (62%) comes from the four agencies covered in this report:

- Arroyo Grande (23%)
- Grover Beach (16%)
- Oceano (7%)
- Pismo Beach (16%)

The other areas served by SCSS (such as Nipomo and Avila Beach) account for a little over one-third (38%) of its revenues.







Service Accounts By Type. While single-family residences (SFR) account for only about 50% of revenues, they represent 89% of total accounts (Table 6). This reflects the fact that per

account, multi-family and non-residential customers generate more solid waste than single-family residential customers (and thus more revenue per account).

#### RATE-SETTING PROCESS

Under the *Rate Manual*, the rate-setting process follows a three-year cycle:

■ Base Year. The first year of the cycle—the Base Year—requires a comprehensive, detailed analysis of revenues, expenses and operating data.



This information is evaluated in the context of agreed upon factors in the Franchise Agreement in determining fair and reasonable rates. As noted above, the last "base year" analysis for SCSS under this