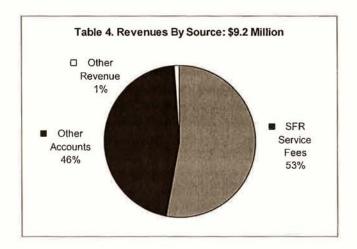

in an "operating ratio" of 88% compared with the target ratio of 92% as set forth in the Rate Manual.

As reflected in Table 4, only about 50% of SCSS's revenues come from single-family residential accounts. Services to multi-family residential and non-residential customers account for 46% of their revenues, with a very small part (1%) from other revenues such as interest earnings.

Service Fees By Area. As shown in Table 5, of the \$9.2 million in revenues from customer accounts in 2005 (99% of total revenues), about two-thirds (62%) comes from the four agencies covered in this report:

- Arroyo Grande (23%)
- Grover Beach (16%)
- Oceano (7%)
- Pismo Beach (16%)

The other areas served by SCSS (such as Nipomo and Avila Beach) account for a little over one-third (38%) of its revenues.







Service Accounts By Type. While single-family residences (SFR) account for only about 50% of revenues, they represent 89% of total accounts (Table 6). This reflects the fact that per

account, multi-family and non-residential customers generate more solid waste than single-family residential customers (and thus more revenue per account).

#### RATE-SETTING PROCESS

Under the *Rate Manual*, the rate-setting process follows a three-year cycle:

■ Base Year. The first year of the cycle—the Base Year—requires a comprehensive, detailed analysis of revenues, expenses and operating data.



This information is evaluated in the context of agreed upon factors in the Franchise Agreement in determining fair and reasonable rates. As noted above, the last "base year" analysis for SCSS under this ap