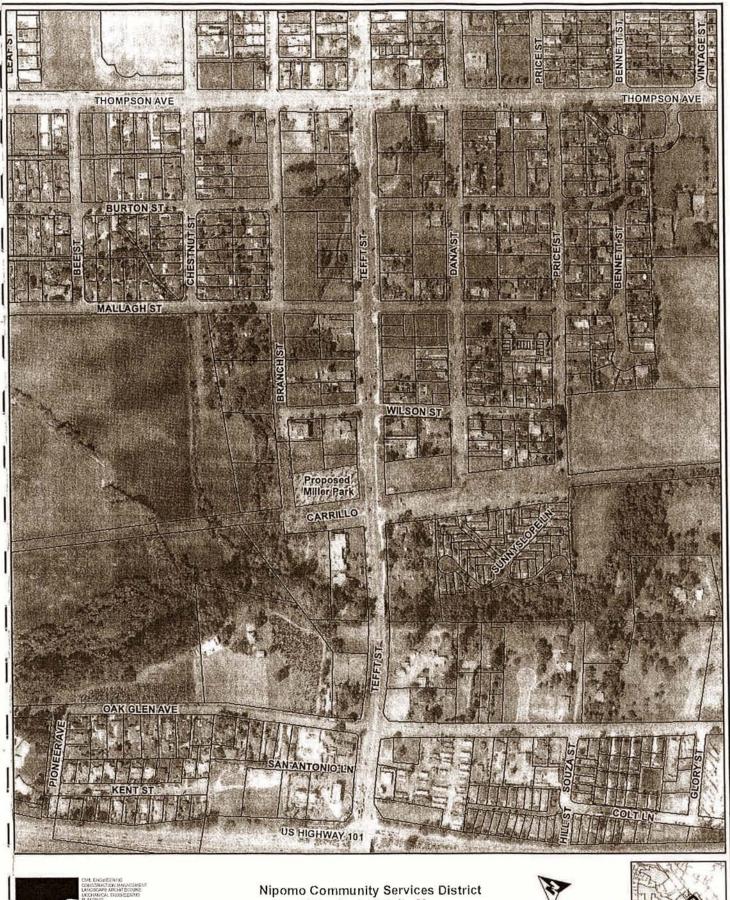

#### **BACKGROUND**

Attached is a rough draft plan for Miller Park from the Wallace Assessment Report illustrating the property dimensions and relationship to Tefft and Carrillo Streets.

The County of San Luis Obispo (County) owns a parcel (APN 090-141-006) located on the northeast corner of Carrillo and West Tefft Streets within the Nipomo Community Services District (District). West Tefft Street borders the parcel to the south, Pacific Coast Railway right-of-way and Carrillo Street to the west, Branch Street, which is currently a "paper" street, to the north, and vacant land, zoned commercial, to the east. This site is also the entrance to the east side of the Olde Towne Design Area. The parcel will be used for a park that will include areas for picnics, barbeques, farmer's market, and outdoor events.