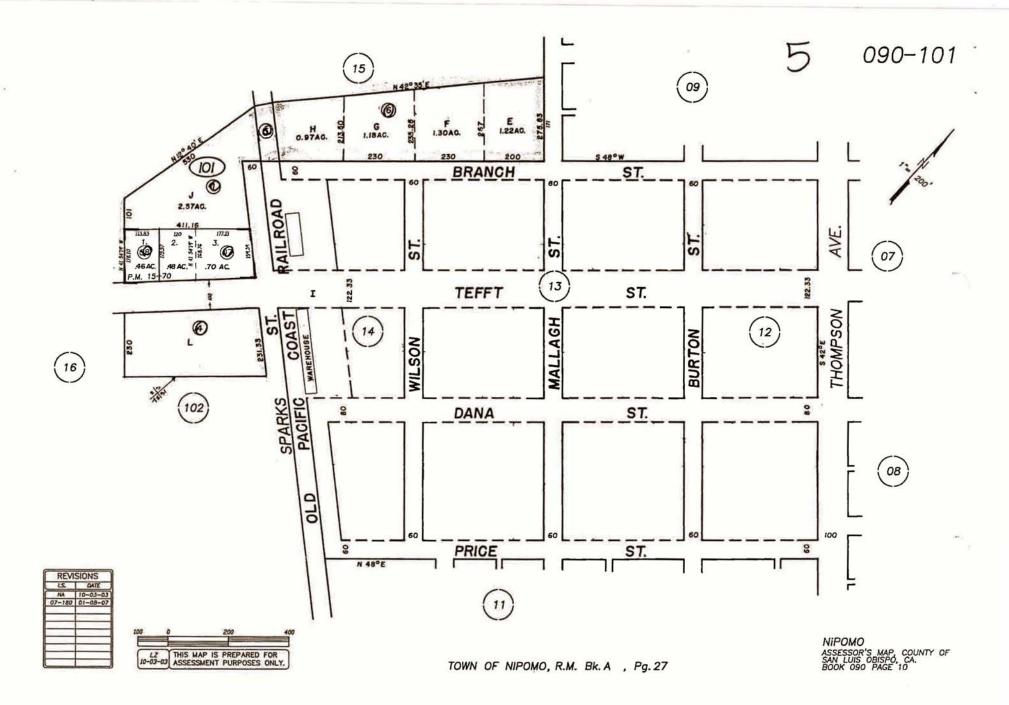

#### -DRAFT-

Landscape and Lighting Act of 1972 and Proposition 218 Research Project Costs and Assessment District Boundary

September 28, 2007

Report Prepared By:

Kari Wagner, PE

WALLACE GROUP®

The Nipomo Community Services District has requested Wallace Group to provide information regarding the formation of an assessment district for the purposes of constructing a park on the east side of Nipomo. See Figure 1. In addition, the District has requested Wallace Group to complete a description of the facilities proposed and a preliminary cost estimate to form the assessment district and a cost estimate to construct, operate, and maintain the park.

The County of San Luis Obispo (County) owns a parcel (APN 090-141-006) located on the northeast corner of Carrillo and West Tefft Streets within the Nipomo Community Services District (District). West Tefft Street borders the parcel to the south, Pacific Coast Railway right-of-way and Carrillo Street to the west, Branch Street, which is currently a "paper" street, to the north, and vacant land, zoned commercial, to the east. This site is also the entrance to the east side of the Olde Towne Design Area. The parcel will be used for a park that will include areas for picnics, barbeques, farmer's market, and outdoor events.

### WALLACE GROUP

WALLACE GROUP

WALLACE GROUP

WALLACE GROUP

Nipomo Community Services District Miller Park Vicinity Map Figure 1

Feet 400

1 Inch equals 400 feet

200