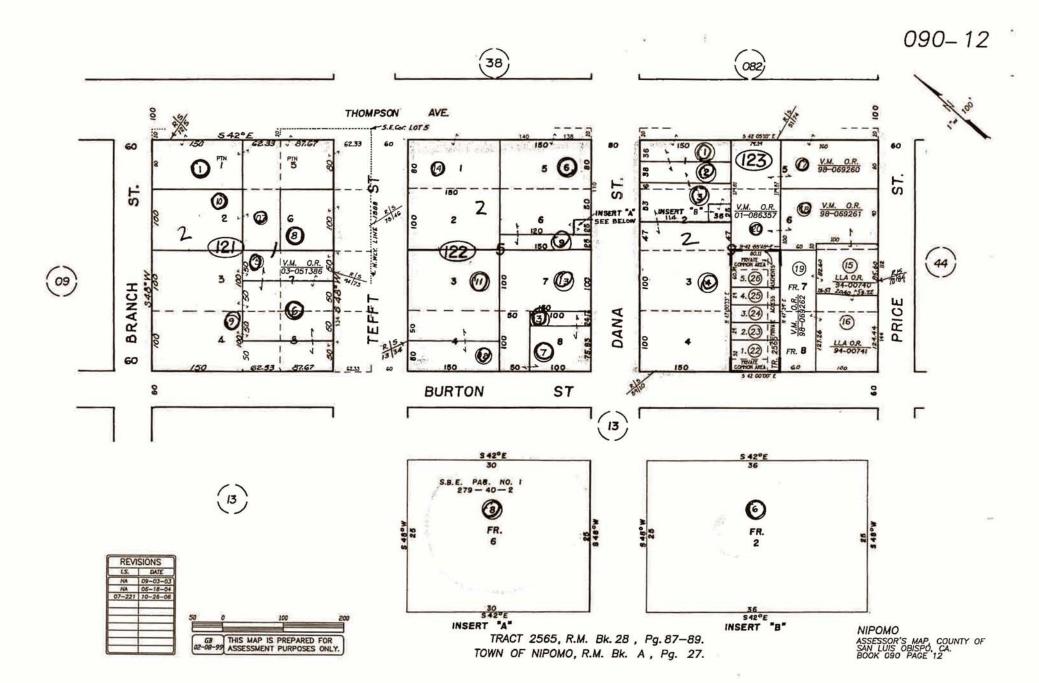

#### **Primary Benefit Assessment District**

Miller Park will have a primary benefit to those parcels that immediately surround the park. Residents or employees of the parcels that surround the park are within walking/biking distance and can use the facilities at the park on a daily basis. The Primary Benefit Assessment District boundary coincides with the Olde Towne Design Area, which is established in the Olde Towne Nipomo Design and Circulation Plan. Figure 3 depicts the Primary Assessment District boundary. A total of 125 parcels are included in the Primary Assessment District.

The Olde Towne Design Area is a defined boundary within Nipomo Community Services District. Miller Park will be located in the approximate center of the Olde Towne Design Area. All parcels within the Olde Towne Design Area are less than 0.4 miles from the park. Parcels within this Olde Towne Design Area boundary shall have safe access to Miler Park via walking, biking or driving. There shall be a safe pedestrian crossing on Tefft Street for access from the east side of Tefft Street. There shall be a bike/walking path from the end of Branch Street to the north edge of the park. This path shall provide access to pedestrians coming from the northwest side of Tefft Street. Parcels located on the southwest side of Tefft Street shall access the park via sidewalks along Tefft Street. A parking lot at Miller Park shall be available for those driving to the park.