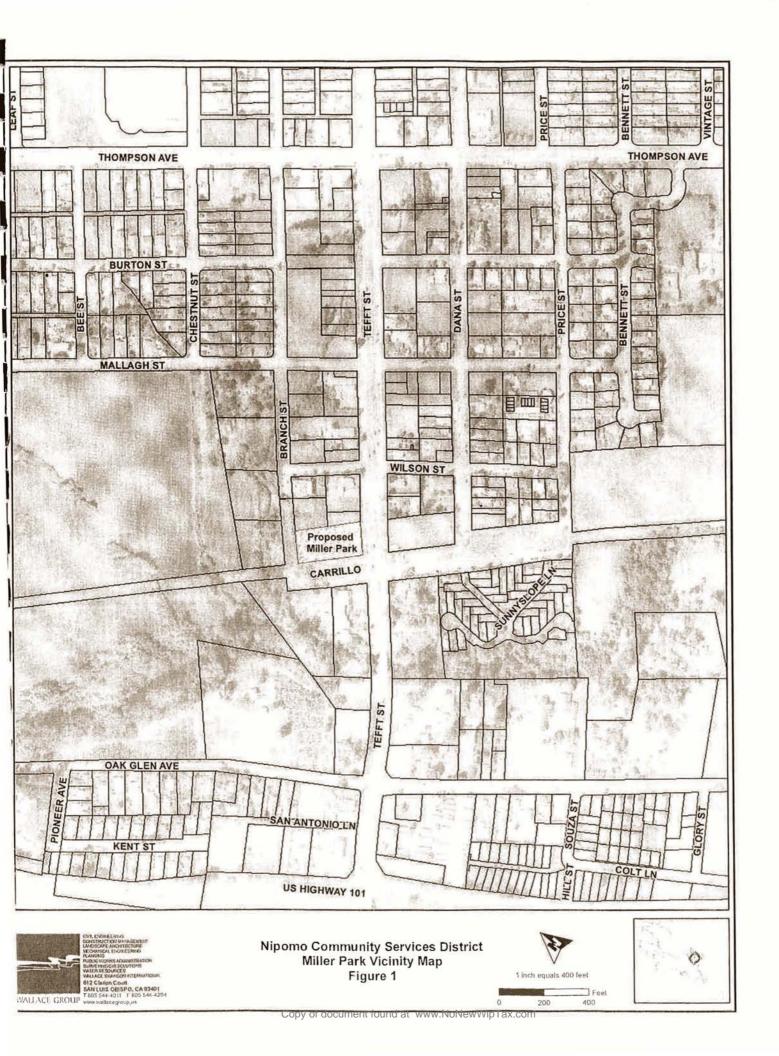

#### -DRAFT-

Landscape and Lighting Act of 1972 and Proposition 218 Research Project Costs and Assessment District Boundary

September 28, 2007

Report Prepared By:

Kari Wagner, PE

WALLACE GROUP®

The Nipomo Community Services District has requested Wallace Group to provide information regarding the formation of an assessment district for the purposes of constructing a park on the east side of Nipomo. See Figure 1. In addition, the District has requested Wallace Group to complete a description of the facilities proposed and a preliminary cost estimate to form the assessment district and a cost estimate to construct, operate, and maintain the park.

### WALLACE GROUP

WALLACE GROUP

WALLACE GROUP

WALLACE GROUP

Nipomo Community Services District Miller Park Vicinity Map Figure 1

Feet 400

1 Inch equals 400 feet

200