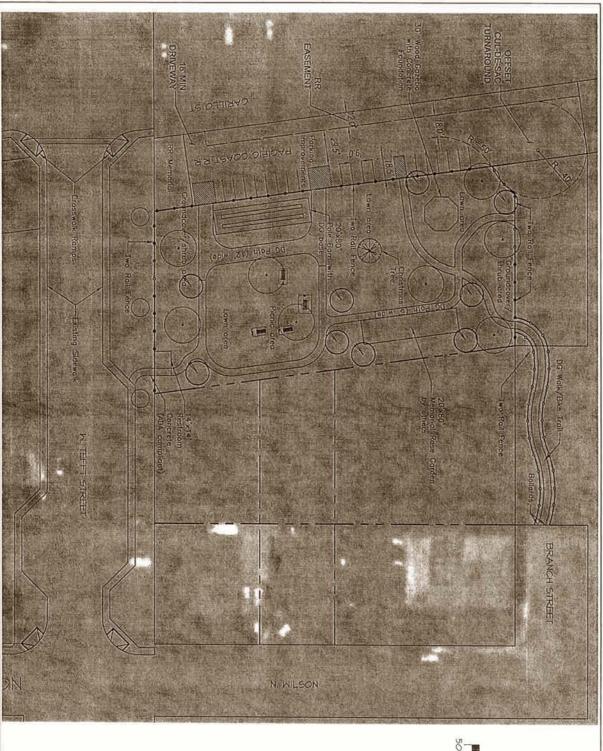

#### **Project Assumptions**

As noted previously, Miller Park will be used for picnics, barbeques, farmer's market, and outdoor events. Figure 2 provides an illustration of a potential layout of the various facilities

JOB NO. : 0673-01
DRAWING: BASE PLAN
DRAWIN BY: SUC/MUB
DATE: 9-25-07
SCALE: 1' = 50'

NIPOMO COMMUNITY SERVICES DISTRICT

FIGURE 2

MILLER PARK
SITE FACILITIES

COMMUNITY SERVICES DISTRICT

Copy of document found at www.None

that are anticipated to be included in the final design. The locations of the facilities and landscaping will be modified during final design. The figure is provided for schematic purposes only and provides the basis for the cost assumptions. The costs for the project are based on the following assumptions:

- Parking The parking lot will be located within the 60-foot Pacific Coast Railway ROW. The parking lot will be comprised of 4-inches of decomposed granite (DG). Subsurface to be compacted to 95%. There will be two paved stalls for ADA compliance. The parking lot will include one row of parking and two lanes of traffic. There shall be a turnabout at the north end of the parking lot for vehicles and emergency access. The turnabout is assumed to utilize a small portion of the open space parcel to the north. Branch Street shall not be extended to connect to the parking lot. Landscaping is not anticipated to be incorporated into the parking lot.
- Gazebo The Gazebo shall be a approximately 30-ft diameter Craftsman style gazebo with a 2-foot high raised concrete foundation with steps and an ADA compliant access ramp. The Gazebo shall have interior lighting and electrical outlets.
- Railroad Memorial The Railroad Memorial shall not be modified as part of this
  project. The memorial includes the existing signs located on the northeast corner
  of Carrillo and West Tefft Streets, and the proposed 12-foot easement west of
  the parking lot to be used for a future railroad monument.
- Restroom The restroom shall be a prefabricated restroom building with a men's and women's side, each with one stall. The restroom shall have shielded exterior lighting. The restroom shall be situated on a concrete foundation. The District shall provide water and sewer service to the restroom.
- Pole Barn The Pole Barn, suitable for public use, shall be approximately 20-ft wide by 80-ft long. It shall be situated on a DG base with a 6-inch concrete band around the perimeter. The Pole Barn shall have interior lighting and electrical outlets.
- Paths Within the park area, 6-foot wide paths shall be incorporated into the design, including access to the various facilities. A 12-foot wide path shall also be included for vehicular access to the Pole Barn. All trails shall be constructed of 4-inch DG with bender board on both sides of the trail. Subsurface to be compacted to 95%.
- Softscape Turf shall comprise a portion of the park as designated on Figure 1.
   The turf shall be installed as a hydroseed mix.
- Trees/Shrubs Trees and shrubs shall be planted throughout the park. Trees shall be installed as 24-inch box specimens. A Christmas tree shall be located in the approximate center of the park.
- Picnic Facilities The picnic facilities shall include benches, barbeques, and two
  water fountains. The benches shall be concrete. The barbeques shall be a

single metal pole stand. DG shall be located under both the benches and the barbeques. Two drinking fountains shall be located onsite. The drinking fountain shall be free standing and include a pet pool.

- Fence A fence shall border three sides of the park, excluding path entrances.
   The east side of the park shall not be fenced. The fence shall be a two rail, vinyl fence.
- Lighting There shall be no lighting in the park except as previously noted in the gazebo, the pole barn, and restroom.
- Utilities The park shall need to have power, water and sewer utilities. Water and sewer service will be provided by the District.
- Pedestrian/Bike Path A pedestrian/bike path shall be developed from the end
  of Branch Street to the northeast corner of Miller Park to serve as access for the
  parcels located northeast of the park. The trail shall be comprised of DG and
  shall be lined on both sides with a two rail fence to protect the open space
  around the trail.