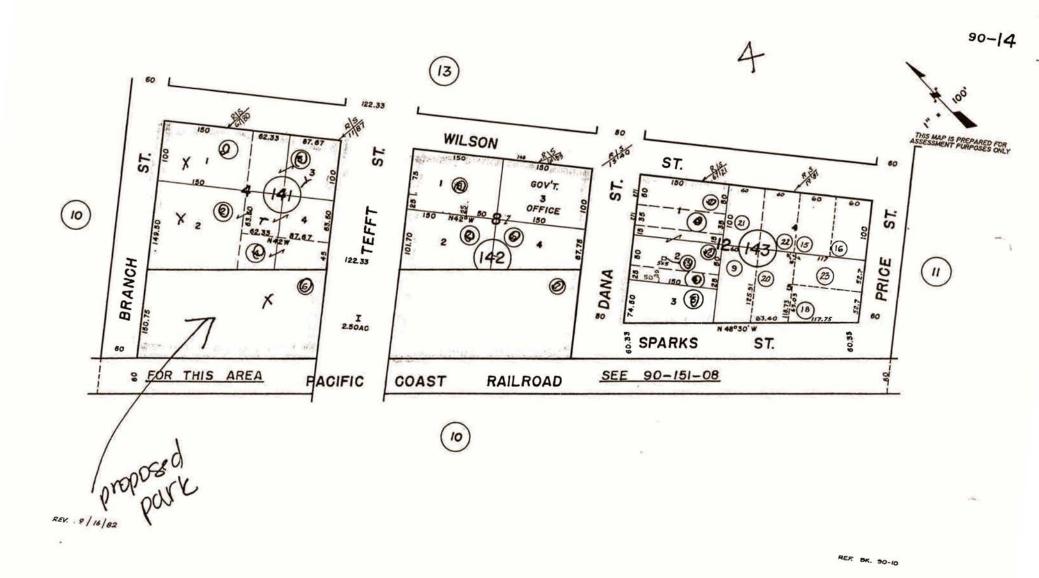

The County of San Luis Obispo (County) owns a parcel (APN 090-141-006) located on the northeast corner of Carrillo and West Tefft Streets within the Nipomo Community Services District (District). West Tefft Street borders the parcel to the south, Pacific Coast Railway right-of-way and Carrillo Street to the west, Branch Street, which is currently a "paper" street, to the north, and vacant land, zoned commercial, to the east. This site is also the entrance to the east side of the Olde Towne Design Area. The parcel will be used for a park that will include areas for picnics, barbeques, farmer's market, and outdoor events.

#### **Primary Benefit Assessment District**

Miller Park will have a primary benefit to those parcels that immediately surround the park. Residents or employees of the parcels that surround the park are within walking/biking distance and can use the facilities at the park on a daily basis. The Primary Benefit Assessment District boundary coincides with the Olde Towne Design Area, which is established in the Olde Towne Nipomo Design and Circulation Plan. Figure 3 depicts the Primary Assessment District boundary. A total of 125 parcels are included in the Primary Assessment District.

The Olde Towne Design Area is a defined boundary within Nipomo Community Services District. Miller Park will be located in the approximate center of the Olde Towne Design Area. All parcels within the Olde Towne Design Area are less than 0.4 miles from the park. Parcels within this Olde Towne Design Area boundary shall have safe access to Miler Park via walking, biking or driving. There shall be a safe pedestrian crossing on Tefft Street for access from the east side of Tefft Street. There shall be a bike/walking path from the end of Branch Street to the north edge of the park. This path shall provide access to pedestrians coming from the northwest side of Tefft Street. Parcels located on the southwest side of Tefft Street shall access the park via sidewalks along Tefft Street. A parking lot at Miller Park shall be available for those driving to the park.