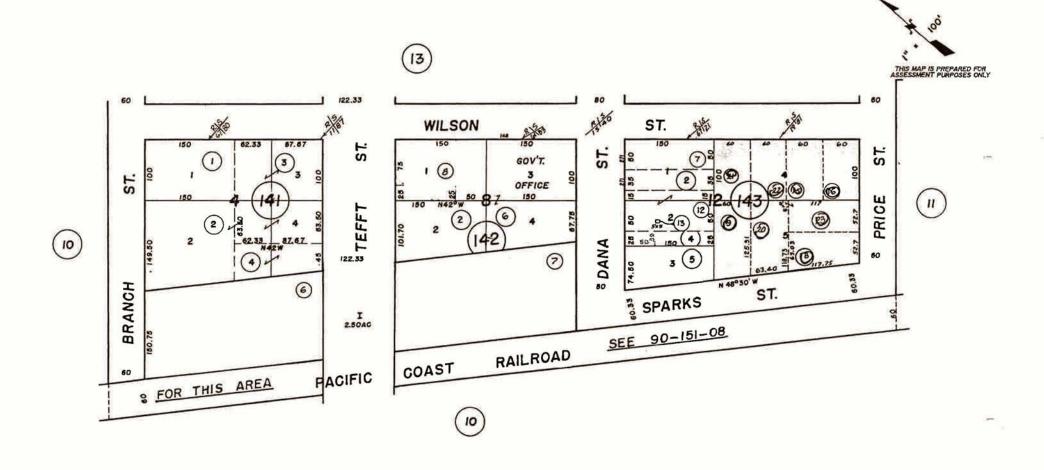

The County of San Luis Obispo (County) owns a parcel (APN 090-141-006) located on the northeast corner of Carrillo and West Tefft Streets within the Nipomo Community Services District (District). West Tefft Street borders the parcel to the south, Pacific Coast Railway right-of-way and Carrillo Street to the west, Branch Street, which is currently a "paper" street, to the north, and vacant land, zoned commercial, to the east. This site is also the entrance to the east side of the Olde Towne Design Area. The parcel will be used for a park that will include areas for picnics, barbeques, farmer's market, and outdoor events.

#### MILLER PARK PROJECT FORMATION

The District has been working with the County to obtain the parcel noted on Figure 1 (APN 090-141-006) for the location of the Miller Park. In addition, the District is anticipating obtaining the 60-foot abandoned right of way adjacent to the County parcel from the Pacific Coast Railway to be used for parking. Both parcels are anticipated to be donated to the District. The following provides a discussion on the costs of the project and the assessment district boundary.