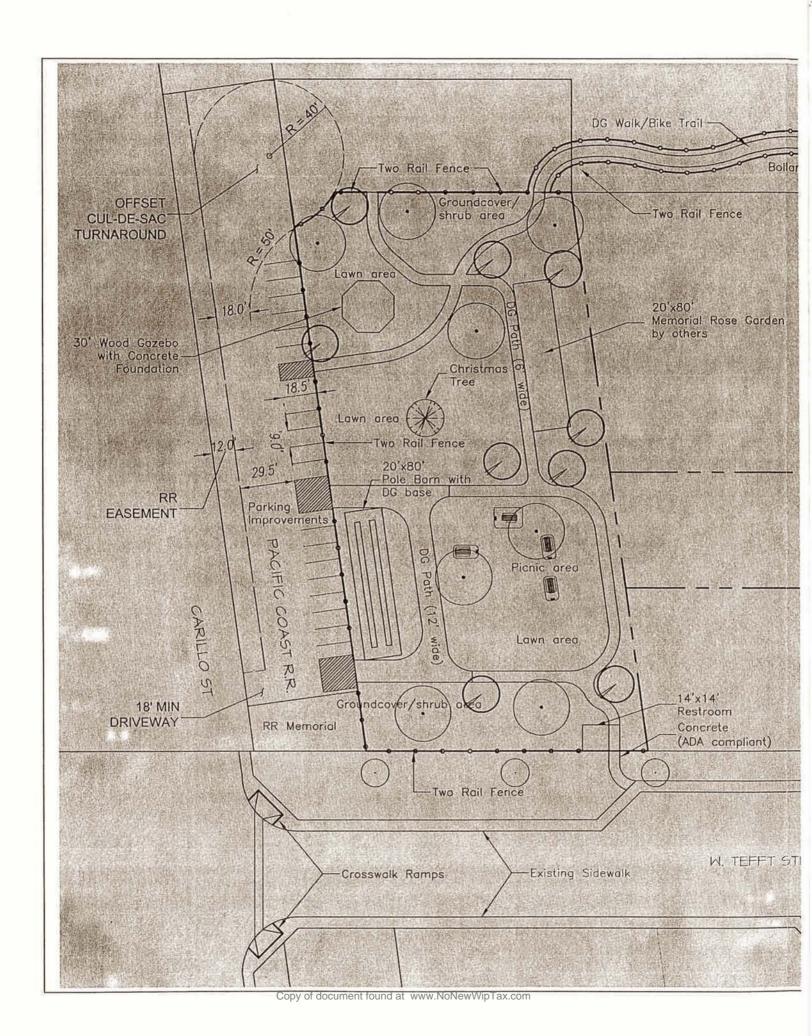

#### **Project Assumptions**

As noted previously, Miller Park will be used for picnics, barbeques, farmer's market, and outdoor events. Figure 2 provides an illustration of a potential layout of the various facilities

JOB NO. : 0673-01
DRAWING: BASE PLAN
DRAWIN BY: SUC/MUB
DATE: 9-25-07
SCALE: 1' = 50'

NIPOMO COMMUNITY SERVICES DISTRICT

FIGURE 2

MILLER PARK
SITE FACILITIES

COMMUNITY SERVICES DISTRICT

Copy of document found at www.None

that are anticipated to be included in the final design. The locations of the facilities and landscaping will be modified during final design. The figure is provided for schematic purposes only and provides the basis for the cost assumptions. The costs for the project are based on the following assumptions:

- Parking The parking lot will be located within the 60-foot Pacific Coast Railway ROW. The parking lot will be comprised of 4-inches of decomposed granite (DG). Subsurface to be compacted to 95%. There will be two paved stalls for ADA compliance. The parking lot will include one row of parking and two lanes of traffic. There shall be a turnabout at the north end of the parking lot for vehicles and emergency access. The turnabout is assumed to utilize a small portion of the open space parcel to the north. Branch Street shall not be extended to connect to the parking lot. Landscaping is not anticipated to be incorporated into the parking lot.
- Gazebo The Gazebo shall be a approximately 30-ft diameter Craftsman style gazebo with a 2-foot high raised concrete foundation with steps and an ADA compliant access ramp. The Gazebo shall have interior lighting and electrical outlets.
- Railroad Memorial The Railroad Memorial shall not be modified as part of this
  project. The memorial includes the existing signs located on the northeast corner
  of Carrillo and West Tefft Streets, and the proposed 12-foot easement west of
  the parking lot to be used for a future railroad monument.
- Restroom The restroom shall be a prefabricated restroom building with a men's and women's side, each with one stall. The restroom shall have shielded exterior lighting. The restroom shall be situated on a concrete foundation. The District shall provide water and sewer service to the restroom.
- Pole Barn The Pole Barn, suitable for public use, shall be approximately 20-ft wide by 80-ft long. It shall be situated on a DG base with a 6-inch concrete band around the perimeter. The Pole Barn shall have interior lighting and electrical outlets.
- Paths Within the park area, 6-foot wide paths shall be incorporated into the design, including access to the various facilities. A 12-foot wide path shall also be included for vehicular access to the Pole Barn. All trails shall be constructed of 4-inch DG with bender board on both sides of the trail. Subsurface to be compacted to 95%.
- Softscape Turf shall comprise a portion of the park as designated on Figure 1.
   The turf shall be installed as a hydroseed mix.
- Trees/Shrubs Trees and shrubs shall be planted throughout the park. Trees shall be installed as 24-inch box specimens. A Christmas tree shall be located in the approximate center of the park.
- Picnic Facilities The picnic facilities shall include benches, barbeques, and two
  water fountains. The benches shall be concrete. The barbeques shall be a

single metal pole stand. DG shall be located under both the benches and the barbeques. Two drinking fountains shall be located onsite. The drinking fountain shall be free standing and include a pet pool.

- Fence A fence shall border three sides of the park, excluding path entrances.
   The east side of the park shall not be fenced. The fence shall be a two rail, vinyl fence.
- Lighting There shall be no lighting in the park except as previously noted in the gazebo, the pole barn, and restroom.
- Utilities The park shall need to have power, water and sewer utilities. Water and sewer service will be provided by the District.
- Pedestrian/Bike Path A pedestrian/bike path shall be developed from the end
  of Branch Street to the northeast corner of Miller Park to serve as access for the
  parcels located northeast of the park. The trail shall be comprised of DG and
  shall be lined on both sides with a two rail fence to protect the open space
  around the trail.