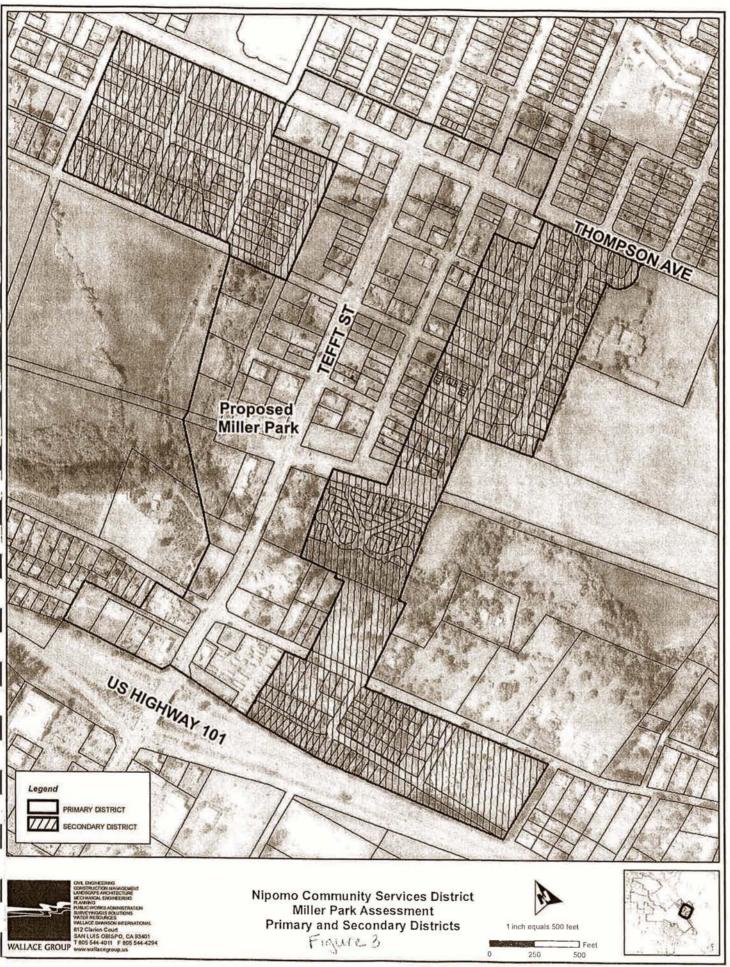

#### ASSESSMENT DISTRICT BOUNDARY AND METHODOLOGY

Miller Park is located on the corner of Tefft and Carrillo Street on the east side of the freeway within the Nipomo Community Services District. The Assessment District is broken into three benefit groups; Primary, Secondary, and General. Each are described below.

#### **Primary Benefit Assessment District**

Miller Park will have a primary benefit to those parcels that immediately surround the park. Residents or employees of the parcels that surround the park are within walking/biking distance and can use the facilities at the park on a daily basis. The Primary Benefit Assessment District boundary coincides with the Olde Towne Design Area, which is established in the Olde Towne Nipomo Design and Circulation Plan. Figure 3 depicts the Primary Assessment District boundary. A total of 125 parcels are included in the Primary Assessment District.

The Olde Towne Design Area is a defined boundary within Nipomo Community Services District. Miller Park will be located in the approximate center of the Olde Towne Design Area. All parcels within the Olde Towne Design Area are less than 0.4 miles from the park. Parcels within this Olde Towne Design Area boundary shall have safe access to Miler Park via walking, biking or driving. There shall be a safe pedestrian crossing on Tefft Street for access from the east side of Tefft Street. There shall be a bike/walking path from the end of Branch Street to the north edge of the park. This path shall provide access to pedestrians coming from the northwest side of Tefft Street. Parcels located on the southwest side of Tefft Street shall access the park via sidewalks along Tefft Street. A parking lot at Miller Park shall be available for those driving to the park.

#### Secondary Benefit Assessment District

Miller Park will have a secondary benefit to additional parcels outside of the Primary Assessment District. These parcels are still within walking/biking distance to the park. The Secondary Benefit Assessment District boundary includes parcels outside the Olde Towne Design Area, bordered to the west by Highway 101 and to the east by Thompson Avenue. Figure 3 depicts the Secondary Assessment District boundary. A total of 292 parcels are included in the Secondary Assessment District.

All parcels within the Secondary Assessment District are within 0.75 miles of the park and will not need to cross either Highway 101 or Thompson Avenue to access the park. Miller Park shall have safe accessibility via walking, biking or driving. There shall be a safe pedestrian crossing on Tefft Street for access from the east side of Tefft Street. There shall be a bike/walking path from the end of Branch Street to the north edge of the park. This path shall provide access to pedestrians coming from the northwest side of Tefft Street. Parcels located on the southwest side of Tefft Street shall access the park via sidewalks along Tefft Street. A parking lot at Miller Park shall be available for those driving to the park.