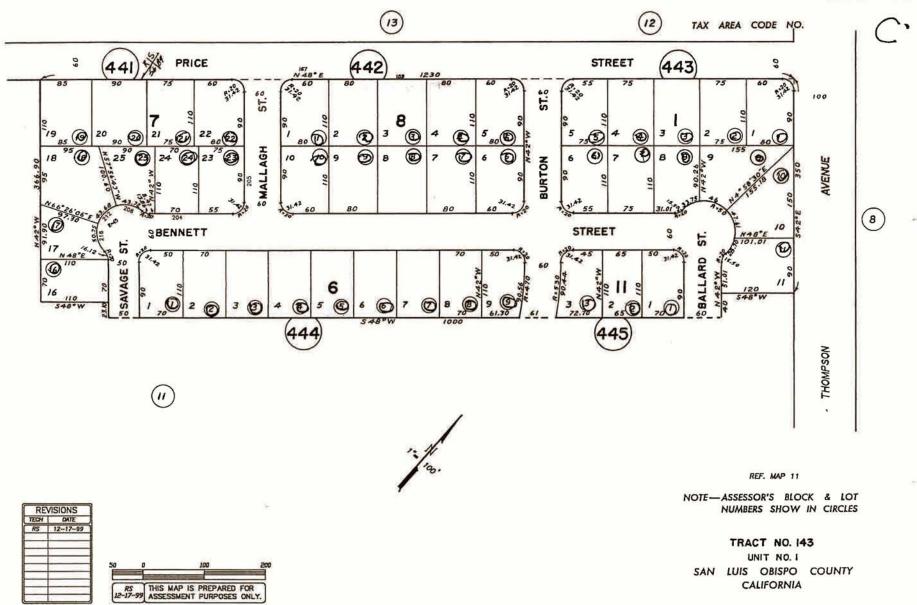

#### **BACKGROUND**

Attached is a rough draft plan for Miller Park from the Wallace Assessment Report illustrating the property dimensions and relationship to Tefft and Carrillo Streets.