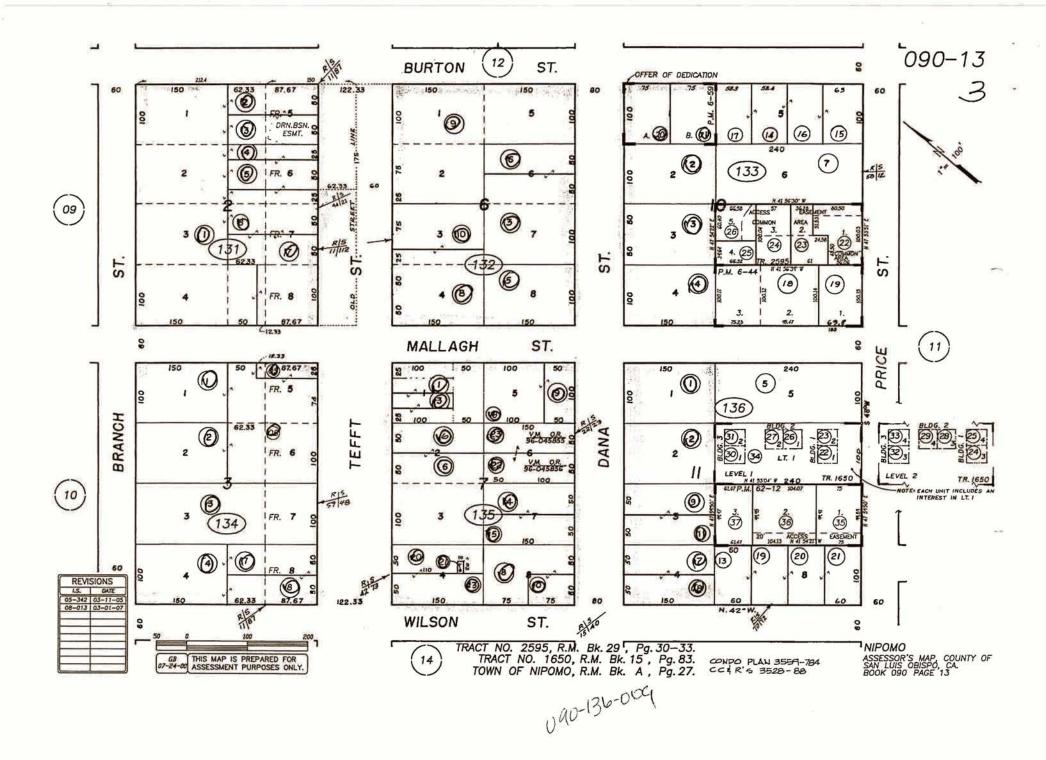

#### **Primary Benefit Assessment District**

Miller Park will have a primary benefit to those parcels that immediately surround the park. Residents or employees of the parcels that surround the park are within walking/biking distance and can use the facilities at the park on a daily basis. The Primary Benefit Assessment District boundary coincides with the Olde Towne Design Area, which is established in the Olde Towne Nipomo Design and Circulation Plan. Figure 3 depicts the Primary Assessment District boundary. A total of 125 parcels are included in the Primary Assessment District.

#### Secondary Benefit Assessment District

Miller Park will have a secondary benefit to additional parcels outside of the Primary Assessment District. These parcels are still within walking/biking distance to the park. The Secondary Benefit Assessment District boundary includes parcels outside the Olde Towne Design Area, bordered to the west by Highway 101 and to the east by Thompson Avenue. Figure 3 depicts the Secondary Assessment District boundary. A total of 292 parcels are included in the Secondary Assessment District.