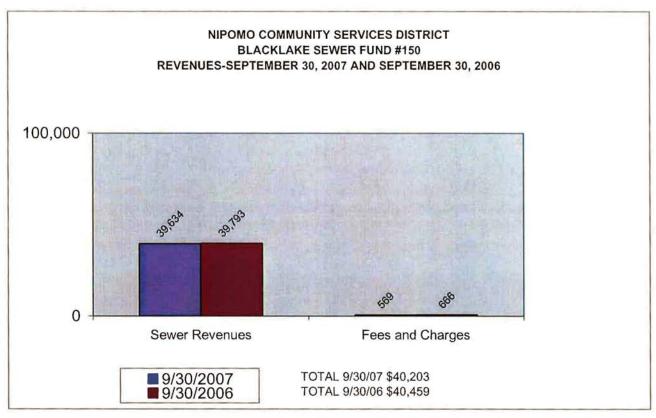

## NIPOMO COMMUNITY SERVICES DISTRICT SUMMARY OF REVENUES AND EXPENSES BY FUND THREE MONTHS ENDING SEPTEMBER 30, 2007

|                                  |       | YTD       | YTD             | FUNDED      | YTD SUPRLUS |
|----------------------------------|-------|-----------|-----------------|-------------|-------------|
| FUND                             | FUND# | REVENUES  | <b>EXPENSES</b> | REPLACEMENT | (DEFICIT)   |
| Administration                   | 110   | 66,152    | (66,152)        | 0           | 0           |
| Town Water                       | 120   | 897,551   | (415,652)       | (98,000)    | 383,899     |
| Town Sewer                       | 130   | 228,005   | (151,287)       | (87,750)    | (11,032)    |
| Blacklake Water                  | 140   | 78,336    | (77,215)        | 0           | 1,121       |
| Blacklake Sewer                  | 150   | 40,203    | (50,754)        | (10,000)    | (20,551)    |
| Blacklake Street Lighting        | 200   | 533       | (3,647)         | 0           | (3,114)     |
| Street Landscape Maintenance     | 250   | 153       | (1,119)         | 0           | (966)       |
| Solid Waste                      | 300   | 26,400    | (7,186)         | 0           | 19,214      |
| Drainage Maintenance             | 400   | 541       | 0               | 0           | 541         |
| Supplemental Water Capacity Fees | 500   | 27,775    | 0               | 0           | 27,775      |
| Property Taxes                   | 600   | 30,829    | (43,890)        | 0           | (13,061)    |
| Town Water Capacity Fees         | 700   | 61,382    | 0               | 0           | 61,382      |
| Town Sewer Capacity Fees         | 710   | 68,541    | 0               | 0           | 68,541      |
| Funded Replacement-Town Water    | 800   | 26,595    | 0               | 98,000      | 124,595     |
| Funded Replacement-Town Sewer    | 810   | 37,089    | 0               | 87,750      | 124,839     |
| Funded Replacement-BL Water      | 820   | 4,564     | 0               | 0           | 4,564       |
| Funded Replacement-BL Sewer      | 830   | 0         | 0               | 10,000      | 10,000      |
| TOTAL                            |       | 1,594,649 | (816,902)       | 0           | 777,747     |