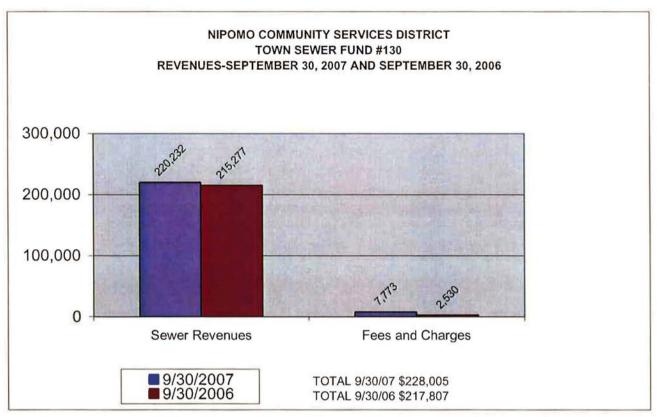

## NIPOMO COMMUNITY SERVICES DISTRICT SUMMARY OF REVENUES AND EXPENSES BY FUND THREE MONTHS ENDING SEPTEMBER 30, 2007

|                                  |       | YTD       | YTD             | FUNDED      | YTD SUPRLUS |
|----------------------------------|-------|-----------|-----------------|-------------|-------------|
| FUND                             | FUND# | REVENUES  | <b>EXPENSES</b> | REPLACEMENT | (DEFICIT)   |
| Administration                   | 110   | 66,152    | (66,152)        | 0           | 0           |
| Town Water                       | 120   | 897,551   | (415,652)       | (98,000)    | 383,899     |
| Town Sewer                       | 130   | 228,005   | (151,287)       | (87,750)    | (11,032)    |
| Blacklake Water                  | 140   | 78,336    | (77,215)        | 0           | 1,121       |
| Blacklake Sewer                  | 150   | 40,203    | (50,754)        | (10,000)    | (20,551)    |
| Blacklake Street Lighting        | 200   | 533       | (3,647)         | 0           | (3,114)     |
| Street Landscape Maintenance     | 250   | 153       | (1,119)         | 0           | (966)       |
| Solid Waste                      | 300   | 26,400    | (7,186)         | 0           | 19,214      |
| Drainage Maintenance             | 400   | 541       | 0               | 0           | 541         |
| Supplemental Water Capacity Fees | 500   | 27,775    | 0               | 0           | 27,775      |
| Property Taxes                   | 600   | 30,829    | (43,890)        | 0           | (13,061)    |
| Town Water Capacity Fees         | 700   | 61,382    | 0               | 0           | 61,382      |
| Town Sewer Capacity Fees         | 710   | 68,541    | 0               | 0           | 68,541      |
| Funded Replacement-Town Water    | 800   | 26,595    | 0               | 98,000      | 124,595     |
| Funded Replacement-Town Sewer    | 810   | 37,089    | 0               | 87,750      | 124,839     |
| Funded Replacement-BL Water      | 820   | 4,564     | 0               | 0           | 4,564       |
| Funded Replacement-BL Sewer      | 830   | 0         | 0               | 10,000      | 10,000      |
| TOTAL                            |       | 1,594,649 | (816,902)       | 0           | 777,747     |