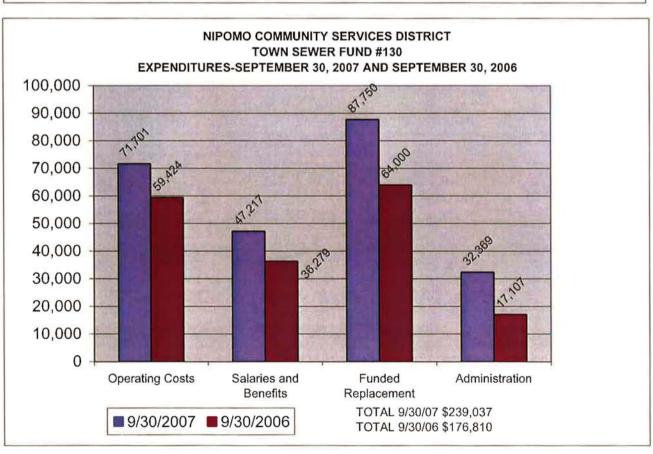

## NIPOMO COMMUNITY SERVICES DISTRICT SUMMARY OF REVENUES AND EXPENSES BY FUND THREE MONTHS ENDING SEPTEMBER 30, 2007

|                                  |       | YTD       | YTD             | FUNDED      | YTD SUPRLUS |
|----------------------------------|-------|-----------|-----------------|-------------|-------------|
| FUND                             | FUND# | REVENUES  | <b>EXPENSES</b> | REPLACEMENT | (DEFICIT)   |
| Administration                   | 110   | 66,152    | (66,152)        | 0           | 0           |
| Town Water                       | 120   | 897,551   | (415,652)       | (98,000)    | 383,899     |
| Town Sewer                       | 130   | 228,005   | (151,287)       | (87,750)    | (11,032)    |
| Blacklake Water                  | 140   | 78,336    | (77,215)        | 0           | 1,121       |
| Blacklake Sewer                  | 150   | 40,203    | (50,754)        | (10,000)    | (20,551)    |
| Blacklake Street Lighting        | 200   | 533       | (3,647)         | 0           | (3,114)     |
| Street Landscape Maintenance     | 250   | 153       | (1,119)         | 0           | (966)       |
| Solid Waste                      | 300   | 26,400    | (7,186)         | 0           | 19,214      |
| Drainage Maintenance             | 400   | 541       | 0               | 0           | 541         |
| Supplemental Water Capacity Fees | 500   | 27,775    | 0               | 0           | 27,775      |
| Property Taxes                   | 600   | 30,829    | (43,890)        | 0           | (13,061)    |
| Town Water Capacity Fees         | 700   | 61,382    | 0               | 0           | 61,382      |
| Town Sewer Capacity Fees         | 710   | 68,541    | 0               | 0           | 68,541      |
| Funded Replacement-Town Water    | 800   | 26,595    | 0               | 98,000      | 124,595     |
| Funded Replacement-Town Sewer    | 810   | 37,089    | 0               | 87,750      | 124,839     |
| Funded Replacement-BL Water      | 820   | 4,564     | 0               | 0           | 4,564       |
| Funded Replacement-BL Sewer      | 830   | 0         | 0               | 10,000      | 10,000      |
| TOTAL                            |       | 1,594,649 | (816,902)       | 0           | 777,747     |