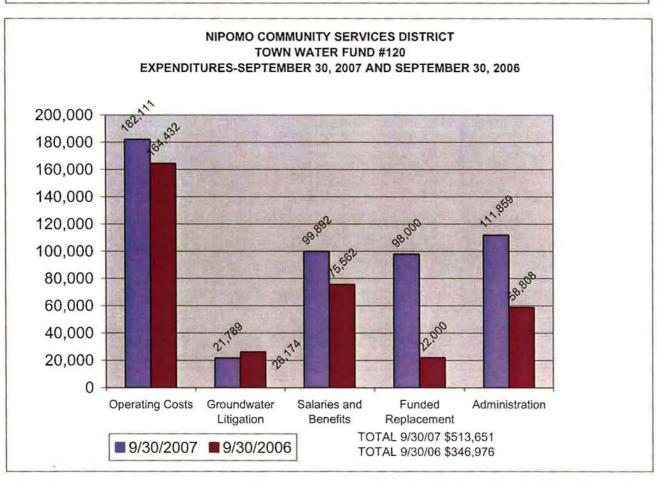

Page 3 Consolidated Balance Sheet
Page 4-5 Consolidated Income Statement

Page 6-7 Graphs for Consolidated Revenues and Expenses
Page 8-11 Graphs for major funds (Town Water, Town Sewer,

Blacklake Water and Blacklake Sewer)

## NIPOMO COMMUNITY SERVICES DISTRICT SUMMARY OF REVENUES AND EXPENSES BY FUND THREE MONTHS ENDING SEPTEMBER 30, 2007

|                                  |       | YTD       | YTD             | FUNDED      | YTD SUPRLUS |
|----------------------------------|-------|-----------|-----------------|-------------|-------------|
| FUND                             | FUND# | REVENUES  | <b>EXPENSES</b> | REPLACEMENT | (DEFICIT)   |
| Administration                   | 110   | 66,152    | (66,152)        | 0           | 0           |
| Town Water                       | 120   | 897,551   | (415,652)       | (98,000)    | 383,899     |
| Town Sewer                       | 130   | 228,005   | (151,287)       | (87,750)    | (11,032)    |
| Blacklake Water                  | 140   | 78,336    | (77,215)        | 0           | 1,121       |
| Blacklake Sewer                  | 150   | 40,203    | (50,754)        | (10,000)    | (20,551)    |
| Blacklake Street Lighting        | 200   | 533       | (3,647)         | 0           | (3,114)     |
| Street Landscape Maintenance     | 250   | 153       | (1,119)         | 0           | (966)       |
| Solid Waste                      | 300   | 26,400    | (7,186)         | 0           | 19,214      |
| Drainage Maintenance             | 400   | 541       | 0               | 0           | 541         |
| Supplemental Water Capacity Fees | 500   | 27,775    | 0               | 0           | 27,775      |
| Property Taxes                   | 600   | 30,829    | (43,890)        | 0           | (13,061)    |
| Town Water Capacity Fees         | 700   | 61,382    | 0               | 0           | 61,382      |
| Town Sewer Capacity Fees         | 710   | 68,541    | 0               | 0           | 68,541      |
| Funded Replacement-Town Water    | 800   | 26,595    | 0               | 98,000      | 124,595     |
| Funded Replacement-Town Sewer    | 810   | 37,089    | 0               | 87,750      | 124,839     |
| Funded Replacement-BL Water      | 820   | 4,564     | 0               | 0           | 4,564       |
| Funded Replacement-BL Sewer      | 830   | 0         | 0               | 10,000      | 10,000      |
| TOTAL                            |       | 1,594,649 | (816,902)       | 0           | 777,747     |