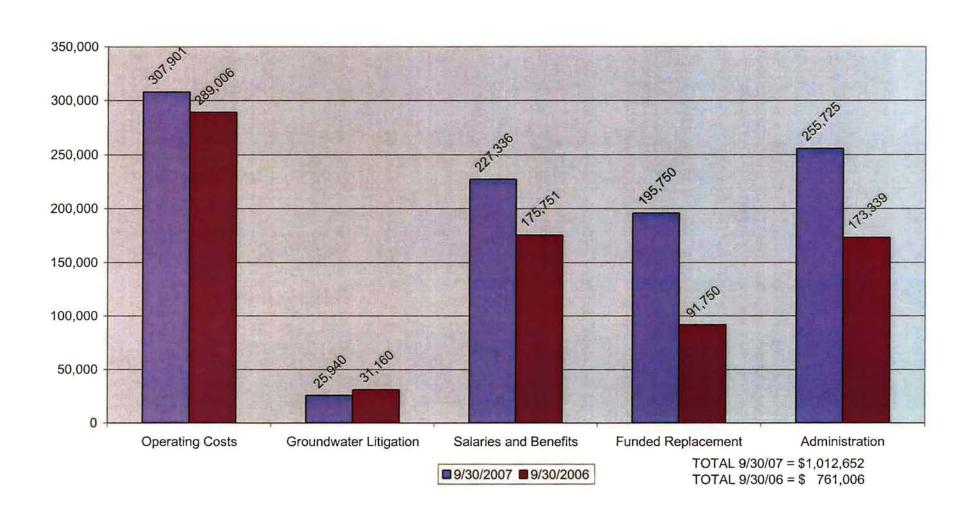

Page 3 Consolidated Balance Sheet
Page 4-5 Consolidated Income Statement

Page 6-7 Graphs for Consolidated Revenues and Expenses
Page 8-11 Graphs for major funds (Town Water, Town Sewer,

Blacklake Water and Blacklake Sewer)

## NIPOMO COMMUNITY SERVICES DISTRICT SUMMARY OF REVENUES AND EXPENSES BY FUND THREE MONTHS ENDING SEPTEMBER 30, 2007

|                                  |       | YTD       | YTD             | FUNDED      | YTD SUPRLUS |
|----------------------------------|-------|-----------|-----------------|-------------|-------------|
| FUND                             | FUND# | REVENUES  | <b>EXPENSES</b> | REPLACEMENT | (DEFICIT)   |
| Administration                   | 110   | 66,152    | (66,152)        | 0           | 0           |
| Town Water                       | 120   | 897,551   | (415,652)       | (98,000)    | 383,899     |
| Town Sewer                       | 130   | 228,005   | (151,287)       | (87,750)    | (11,032)    |
| Blacklake Water                  | 140   | 78,336    | (77,215)        | 0           | 1,121       |
| Blacklake Sewer                  | 150   | 40,203    | (50,754)        | (10,000)    | (20,551)    |
| Blacklake Street Lighting        | 200   | 533       | (3,647)         | 0           | (3,114)     |
| Street Landscape Maintenance     | 250   | 153       | (1,119)         | 0           | (966)       |
| Solid Waste                      | 300   | 26,400    | (7,186)         | 0           | 19,214      |
| Drainage Maintenance             | 400   | 541       | 0               | 0           | 541         |
| Supplemental Water Capacity Fees | 500   | 27,775    | 0               | 0           | 27,775      |
| Property Taxes                   | 600   | 30,829    | (43,890)        | 0           | (13,061)    |
| Town Water Capacity Fees         | 700   | 61,382    | 0               | 0           | 61,382      |
| Town Sewer Capacity Fees         | 710   | 68,541    | 0               | 0           | 68,541      |
| Funded Replacement-Town Water    | 800   | 26,595    | 0               | 98,000      | 124,595     |
| Funded Replacement-Town Sewer    | 810   | 37,089    | 0               | 87,750      | 124,839     |
| Funded Replacement-BL Water      | 820   | 4,564     | 0               | 0           | 4,564       |
| Funded Replacement-BL Sewer      | 830   | 0         | 0               | 10,000      | 10,000      |
| TOTAL                            |       | 1,594,649 | (816,902)       | 0           | 777,747     |