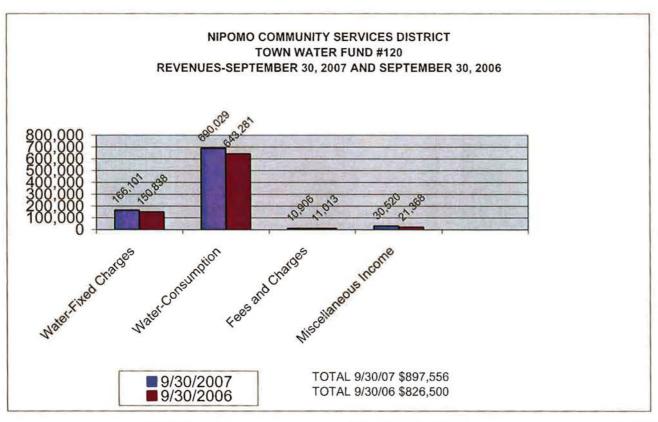

Page 3 Consolidated Balance Sheet
Page 4-5 Consolidated Income Statement

Page 6-7 Graphs for Consolidated Revenues and Expenses
Page 8-11 Graphs for major funds (Town Water, Town Sewer,

Blacklake Water and Blacklake Sewer)

## NIPOMO COMMUNITY SERVICES DISTRICT SUMMARY OF REVENUES AND EXPENSES BY FUND THREE MONTHS ENDING SEPTEMBER 30, 2007

|                                  |       | YTD       | YTD             | FUNDED      | YTD SUPRLUS |
|----------------------------------|-------|-----------|-----------------|-------------|-------------|
| FUND                             | FUND# | REVENUES  | <b>EXPENSES</b> | REPLACEMENT | (DEFICIT)   |
| Administration                   | 110   | 66,152    | (66,152)        | 0           | 0           |
| Town Water                       | 120   | 897,551   | (415,652)       | (98,000)    | 383,899     |
| Town Sewer                       | 130   | 228,005   | (151,287)       | (87,750)    | (11,032)    |
| Blacklake Water                  | 140   | 78,336    | (77,215)        | 0           | 1,121       |
| Blacklake Sewer                  | 150   | 40,203    | (50,754)        | (10,000)    | (20,551)    |
| Blacklake Street Lighting        | 200   | 533       | (3,647)         | 0           | (3,114)     |
| Street Landscape Maintenance     | 250   | 153       | (1,119)         | 0           | (966)       |
| Solid Waste                      | 300   | 26,400    | (7,186)         | 0           | 19,214      |
| Drainage Maintenance             | 400   | 541       | 0               | 0           | 541         |
| Supplemental Water Capacity Fees | 500   | 27,775    | 0               | 0           | 27,775      |
| Property Taxes                   | 600   | 30,829    | (43,890)        | 0           | (13,061)    |
| Town Water Capacity Fees         | 700   | 61,382    | 0               | 0           | 61,382      |
| Town Sewer Capacity Fees         | 710   | 68,541    | 0               | 0           | 68,541      |
| Funded Replacement-Town Water    | 800   | 26,595    | 0               | 98,000      | 124,595     |
| Funded Replacement-Town Sewer    | 810   | 37,089    | 0               | 87,750      | 124,839     |
| Funded Replacement-BL Water      | 820   | 4,564     | 0               | 0           | 4,564       |
| Funded Replacement-BL Sewer      | 830   | 0         | 0               | 10,000      | 10,000      |
| TOTAL                            |       | 1,594,649 | (816,902)       | 0           | 777,747     |