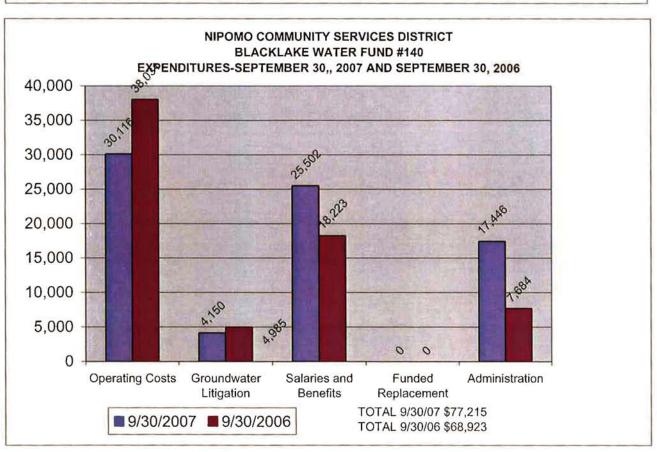

## NIPOMO COMMUNITY SERVICES DISTRICT SUMMARY OF REVENUES AND EXPENSES BY FUND THREE MONTHS ENDING SEPTEMBER 30, 2007

|                                  |       | YTD       | YTD             | FUNDED      | YTD SUPRLUS |
|----------------------------------|-------|-----------|-----------------|-------------|-------------|
| FUND                             | FUND# | REVENUES  | <b>EXPENSES</b> | REPLACEMENT | (DEFICIT)   |
| Administration                   | 110   | 66,152    | (66,152)        | 0           | 0           |
| Town Water                       | 120   | 897,551   | (415,652)       | (98,000)    | 383,899     |
| Town Sewer                       | 130   | 228,005   | (151,287)       | (87,750)    | (11,032)    |
| Blacklake Water                  | 140   | 78,336    | (77,215)        | 0           | 1,121       |
| Blacklake Sewer                  | 150   | 40,203    | (50,754)        | (10,000)    | (20,551)    |
| Blacklake Street Lighting        | 200   | 533       | (3,647)         | 0           | (3,114)     |
| Street Landscape Maintenance     | 250   | 153       | (1,119)         | 0           | (966)       |
| Solid Waste                      | 300   | 26,400    | (7,186)         | 0           | 19,214      |
| Drainage Maintenance             | 400   | 541       | 0               | 0           | 541         |
| Supplemental Water Capacity Fees | 500   | 27,775    | 0               | 0           | 27,775      |
| Property Taxes                   | 600   | 30,829    | (43,890)        | 0           | (13,061)    |
| Town Water Capacity Fees         | 700   | 61,382    | 0               | 0           | 61,382      |
| Town Sewer Capacity Fees         | 710   | 68,541    | 0               | 0           | 68,541      |
| Funded Replacement-Town Water    | 800   | 26,595    | 0               | 98,000      | 124,595     |
| Funded Replacement-Town Sewer    | 810   | 37,089    | 0               | 87,750      | 124,839     |
| Funded Replacement-BL Water      | 820   | 4,564     | 0               | 0           | 4,564       |
| Funded Replacement-BL Sewer      | 830   | 0         | 0               | 10,000      | 10,000      |
| TOTAL                            |       | 1,594,649 | (816,902)       | 0           | 777,747     |