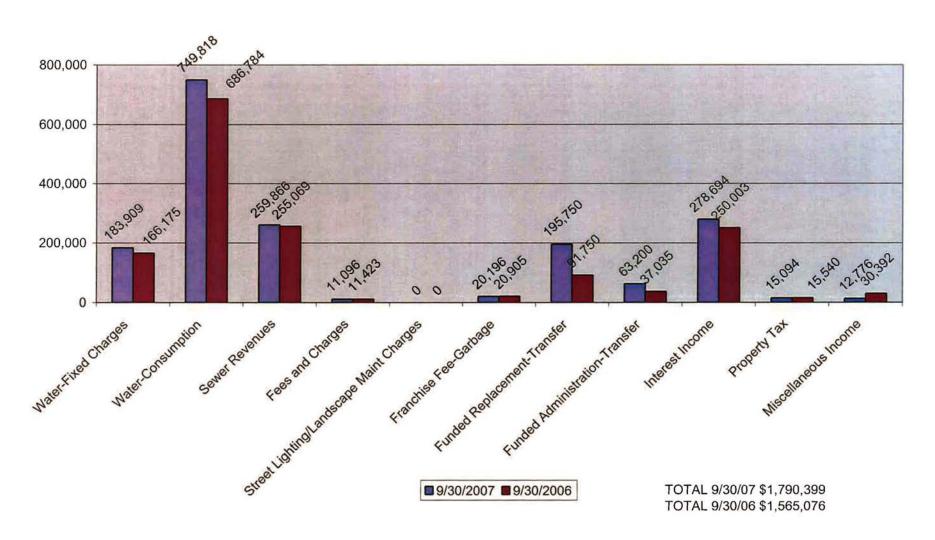

Page 3 Consolidated Balance Sheet
Page 4-5 Consolidated Income Statement

Page 6-7 Graphs for Consolidated Revenues and Expenses
Page 8-11 Graphs for major funds (Town Water, Town Sewer,

Blacklake Water and Blacklake Sewer)

## NIPOMO COMMUNITY SERVICES DISTRICT SUMMARY OF REVENUES AND EXPENSES BY FUND THREE MONTHS ENDING SEPTEMBER 30, 2007

|                                  |       | YTD       | YTD             | FUNDED      | YTD SUPRLUS |
|----------------------------------|-------|-----------|-----------------|-------------|-------------|
| FUND                             | FUND# | REVENUES  | <b>EXPENSES</b> | REPLACEMENT | (DEFICIT)   |
| Administration                   | 110   | 66,152    | (66,152)        | 0           | 0           |
| Town Water                       | 120   | 897,551   | (415,652)       | (98,000)    | 383,899     |
| Town Sewer                       | 130   | 228,005   | (151,287)       | (87,750)    | (11,032)    |
| Blacklake Water                  | 140   | 78,336    | (77,215)        | 0           | 1,121       |
| Blacklake Sewer                  | 150   | 40,203    | (50,754)        | (10,000)    | (20,551)    |
| Blacklake Street Lighting        | 200   | 533       | (3,647)         | 0           | (3,114)     |
| Street Landscape Maintenance     | 250   | 153       | (1,119)         | 0           | (966)       |
| Solid Waste                      | 300   | 26,400    | (7,186)         | 0           | 19,214      |
| Drainage Maintenance             | 400   | 541       | 0               | 0           | 541         |
| Supplemental Water Capacity Fees | 500   | 27,775    | 0               | 0           | 27,775      |
| Property Taxes                   | 600   | 30,829    | (43,890)        | 0           | (13,061)    |
| Town Water Capacity Fees         | 700   | 61,382    | 0               | 0           | 61,382      |
| Town Sewer Capacity Fees         | 710   | 68,541    | 0               | 0           | 68,541      |
| Funded Replacement-Town Water    | 800   | 26,595    | 0               | 98,000      | 124,595     |
| Funded Replacement-Town Sewer    | 810   | 37,089    | 0               | 87,750      | 124,839     |
| Funded Replacement-BL Water      | 820   | 4,564     | 0               | 0           | 4,564       |
| Funded Replacement-BL Sewer      | 830   | 0         | 0               | 10,000      | 10,000      |
| TOTAL                            |       | 1,594,649 | (816,902)       | 0           | 777,747     |