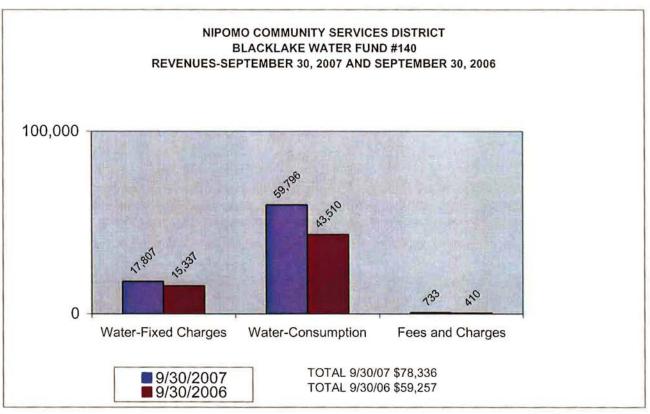

## NIPOMO COMMUNITY SERVICES DISTRICT SUMMARY OF REVENUES AND EXPENSES BY FUND THREE MONTHS ENDING SEPTEMBER 30, 2007

|                                  |       | YTD       | YTD             | FUNDED      | YTD SUPRLUS |
|----------------------------------|-------|-----------|-----------------|-------------|-------------|
| FUND                             | FUND# | REVENUES  | <b>EXPENSES</b> | REPLACEMENT | (DEFICIT)   |
| Administration                   | 110   | 66,152    | (66,152)        | 0           | 0           |
| Town Water                       | 120   | 897,551   | (415,652)       | (98,000)    | 383,899     |
| Town Sewer                       | 130   | 228,005   | (151,287)       | (87,750)    | (11,032)    |
| Blacklake Water                  | 140   | 78,336    | (77,215)        | 0           | 1,121       |
| Blacklake Sewer                  | 150   | 40,203    | (50,754)        | (10,000)    | (20,551)    |
| Blacklake Street Lighting        | 200   | 533       | (3,647)         | 0           | (3,114)     |
| Street Landscape Maintenance     | 250   | 153       | (1,119)         | 0           | (966)       |
| Solid Waste                      | 300   | 26,400    | (7,186)         | 0           | 19,214      |
| Drainage Maintenance             | 400   | 541       | 0               | 0           | 541         |
| Supplemental Water Capacity Fees | 500   | 27,775    | 0               | 0           | 27,775      |
| Property Taxes                   | 600   | 30,829    | (43,890)        | 0           | (13,061)    |
| Town Water Capacity Fees         | 700   | 61,382    | 0               | 0           | 61,382      |
| Town Sewer Capacity Fees         | 710   | 68,541    | 0               | 0           | 68,541      |
| Funded Replacement-Town Water    | 800   | 26,595    | 0               | 98,000      | 124,595     |
| Funded Replacement-Town Sewer    | 810   | 37,089    | 0               | 87,750      | 124,839     |
| Funded Replacement-BL Water      | 820   | 4,564     | 0               | 0           | 4,564       |
| Funded Replacement-BL Sewer      | 830   | 0         | 0               | 10,000      | 10,000      |
| TOTAL                            |       | 1,594,649 | (816,902)       | 0           | 777,747     |