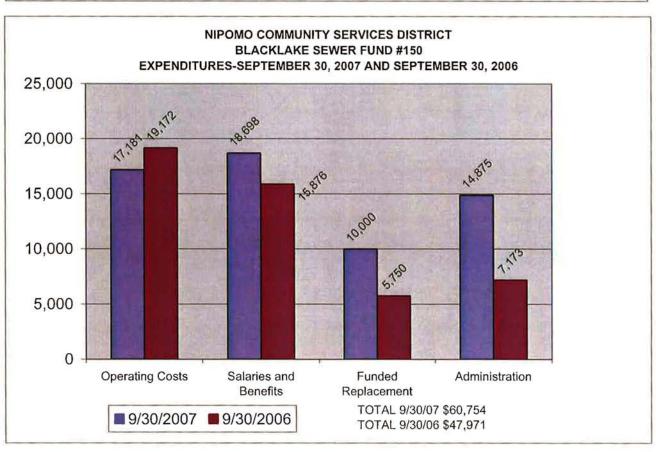

## NIPOMO COMMUNITY SERVICES DISTRICT SUMMARY OF REVENUES AND EXPENSES BY FUND THREE MONTHS ENDING SEPTEMBER 30, 2007

|                                  |       | YTD       | YTD             | FUNDED      | YTD SUPRLUS |
|----------------------------------|-------|-----------|-----------------|-------------|-------------|
| FUND                             | FUND# | REVENUES  | <b>EXPENSES</b> | REPLACEMENT | (DEFICIT)   |
| Administration                   | 110   | 66,152    | (66,152)        | 0           | 0           |
| Town Water                       | 120   | 897,551   | (415,652)       | (98,000)    | 383,899     |
| Town Sewer                       | 130   | 228,005   | (151,287)       | (87,750)    | (11,032)    |
| Blacklake Water                  | 140   | 78,336    | (77,215)        | 0           | 1,121       |
| Blacklake Sewer                  | 150   | 40,203    | (50,754)        | (10,000)    | (20,551)    |
| Blacklake Street Lighting        | 200   | 533       | (3,647)         | 0           | (3,114)     |
| Street Landscape Maintenance     | 250   | 153       | (1,119)         | 0           | (966)       |
| Solid Waste                      | 300   | 26,400    | (7,186)         | 0           | 19,214      |
| Drainage Maintenance             | 400   | 541       | 0               | 0           | 541         |
| Supplemental Water Capacity Fees | 500   | 27,775    | 0               | 0           | 27,775      |
| Property Taxes                   | 600   | 30,829    | (43,890)        | 0           | (13,061)    |
| Town Water Capacity Fees         | 700   | 61,382    | 0               | 0           | 61,382      |
| Town Sewer Capacity Fees         | 710   | 68,541    | 0               | 0           | 68,541      |
| Funded Replacement-Town Water    | 800   | 26,595    | 0               | 98,000      | 124,595     |
| Funded Replacement-Town Sewer    | 810   | 37,089    | 0               | 87,750      | 124,839     |
| Funded Replacement-BL Water      | 820   | 4,564     | 0               | 0           | 4,564       |
| Funded Replacement-BL Sewer      | 830   | 0         | 0               | 10,000      | 10,000      |
| TOTAL                            |       | 1,594,649 | (816,902)       | 0           | 777,747     |