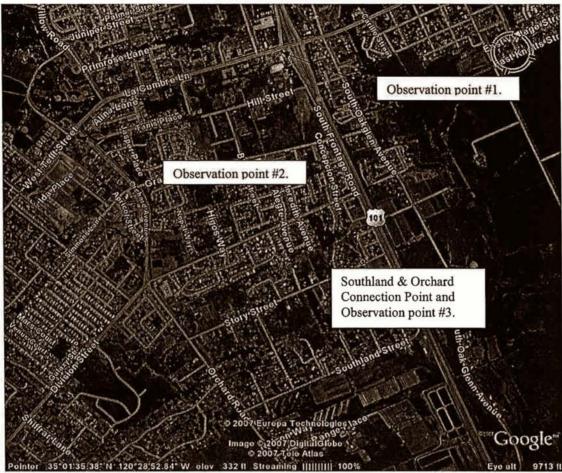

> The flow rates mentioned in the assumptions above were introduced into the water system at Orchard Avenue and Southland Street. Resulting pressures at the intersections of Orchard Avenue and Southland Street, Orchard Avenue and Tefft Street, and Frontage Road and Tefft Street were then noted. (See Figure 1: Observation Points, below)

Figure 1: Observation Points

Results: The pressure increases at the above-mentioned locations are as follows:

| Supplemental Water<br>Supply Flow |         | Pressure Increase (PSI) @ Observation Location |           |           |  |
|-----------------------------------|---------|------------------------------------------------|-----------|-----------|--|
|                                   |         | Frontage &                                     | Orchard & | Orchard & |  |
| (GPM)                             | (AF-YR) | Tefft                                          | Tefft     | Southland |  |
| 0                                 | 0       | 0                                              | 0         | 0         |  |
| 100                               | 161     | 1                                              | 1         | 1         |  |
| 500                               | 806     | 2                                              | 3         | 10        |  |
| 1000                              | 1613    | 3                                              | 4         | 31        |  |
| 1854                              | 2990    | 4                                              | 6         | 60        |  |

The results in the table above indicate that additional flow introduced into the system at Orchard and Southland will increase system pressures in the immediate vicinity as flow increases. Given that existing static pressures in this area range from 80-100 psi, an additional 60 psi would increase system pressures to a point where damage to the system is likely; therefore, we do not recommend connecting a new supplemental water supply source at this point in the system.