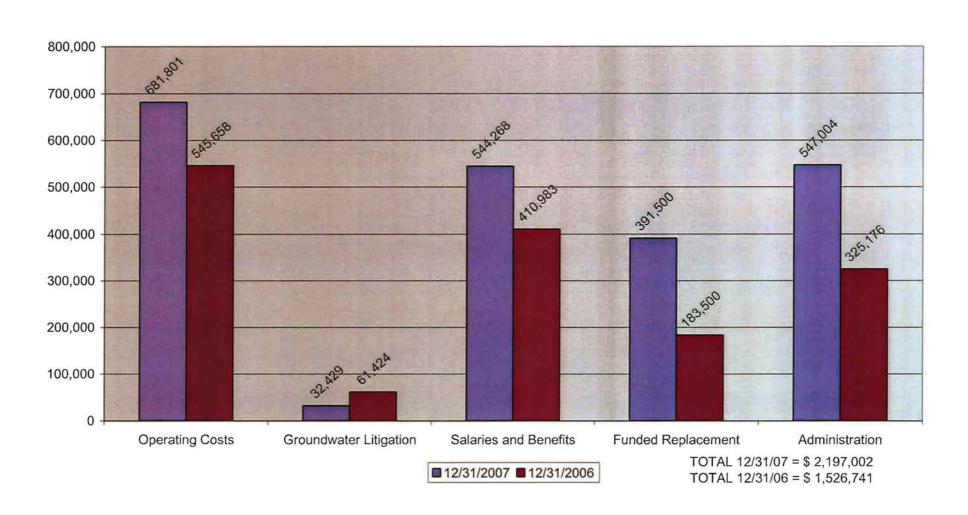

| Subtotal - Non Operating Expenses              | 30,562.50                               | 169,908.00                              | 17.99 %                                |
| Net Surplus/(Deficit)                          |                                         | 1,749,924.00                            | 89.45 %                                |
| ner parking (perior)                           | *************************************** | *************************************** | ************************************** |

UNAUDITED

# NIPOMO COMMUNITY SERVICES DISTRICT COMBINED REVENUES FOR ALL FUNDS SIX MONTHS ENDED DECEMBER 31, 2007 AND DECEMBER 31, 2006



# NIPOMO COMMUNITY SERVICES DISTRICT COMBINED EXPENDITURES FOR ALL FUNDS SIX MONTHS ENDED DECEMBER 31, 2007 AND DECEMBER 31, 2006



















**BOARD OF DIRECTORS** 

FROM:

BRUCE BUEL

DATE:

**JANUARY 22, 2008** 

AGENDA ITEM D-5

**FEBRUARY 13, 2008** 

#### INVESTMENT POLICY - FOURTH QUARTER REPORT

The Board of Directors have adopted an Investment Policy for NCSD which states that the Finance Officer shall file a quarterly report that identifies the District's investments and their compliance with the District's Investment Policy. The quarterly report must be filed with the District's auditor and considered by the Board of Directors.

Below is the December 31, 2007 Quarterly Report for your review. The Finance Officer is pleased to report to the Board of Directors that the District is in compliance with the Investment Policy.

As District Finance Officer and Treasurer, I am pleased to inform the Board of D