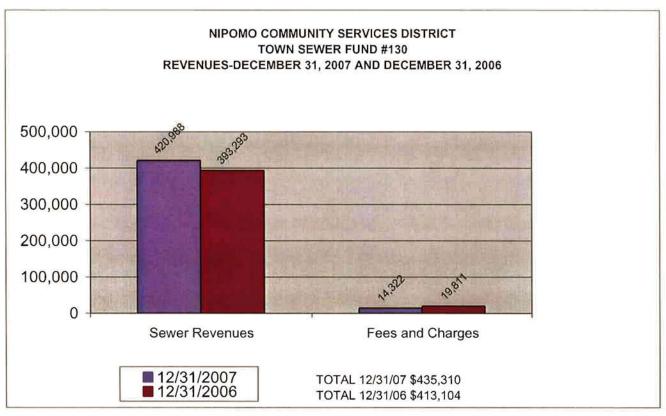

otal - Non Operating Expenses              | 30,562.50                               | 169,908.00                              | 17.99 %                                |
| Net Surplus/(Deficit)                          |                                         | 1,749,924.00                            | 89.45 %                                |
| ner parking (perior)                           | *************************************** | *************************************** | ************************************** |

UNAUDITED

# NIPOMO COMMUNITY SERVICES DISTRICT COMBINED REVENUES FOR ALL FUNDS SIX MONTHS ENDED DECEMBER 31, 2007 AND DECEMBER 31, 2006



# NIPOMO COMMUNITY SERVICES DISTRICT COMBINED EXPENDITURES FOR ALL FUNDS SIX MONTHS ENDED DECEMBER 31, 2007 AND DECEMBER 31, 2006



















**BOARD OF DIRECTORS** 

FROM:

BRUCE BUEL

DATE:

**JANUARY 22, 2008** 

AGENDA ITEM D-5

**FEBRUARY 13, 2008** 

#### INVESTMENT POLICY - FOURTH QUARTER REPORT

The Board of Directors have adopted an Investment Policy for NCSD which states that the Finance Officer shall file a quarterly report that identifies the District's investments and their compliance with the District's Investment Policy. The quarterly report must be filed with the District's auditor and considered by the Board of Directors.

Below is the December 31, 2007 Quarterly Report for your review. The Finance Officer is pleased to report to the Board of Directors that the District is in compliance with the Investment Policy.

As District Finance Officer and Treasurer, I am pleased to inform the Board of Directo