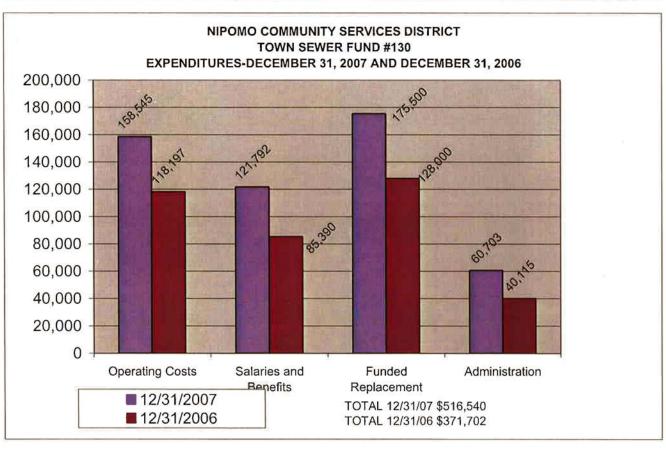

al - Non Operating Expenses              | 30,562.50                               | 169,908.00                              | 17.99 %                                |
| Net Surplus/(Deficit)                          |                                         | 1,749,924.00                            | 89.45 %                                |
| ner parking (perior)                           | *************************************** | *************************************** | ************************************** |

UNAUDITED

# NIPOMO COMMUNITY SERVICES DISTRICT COMBINED REVENUES FOR ALL FUNDS SIX MONTHS ENDED DECEMBER 31, 2007 AND DECEMBER 31, 2006



# NIPOMO COMMUNITY SERVICES DISTRICT COMBINED EXPENDITURES FOR ALL FUNDS SIX MONTHS ENDED DECEMBER 31, 2007 AND DECEMBER 31, 2006



















**BOARD OF DIRECTORS** 

FROM:

BRUCE BUEL

DATE:

**JANUARY 22, 2008** 

AGENDA ITEM D-5

**FEBRUARY 13, 2008** 

#### INVESTMENT POLICY - FOURTH QUARTER REPORT

The Board of Directors have adopted an Investment Policy for NCSD which states that the Finance Officer shall file a quarterly report that identifies the District's investments and their compliance with the District's Investment Policy. The quarterly report must be filed with the District's auditor and considered by the Board of Directors.

Below is the December 31, 2007 Quarterly Report for your review. The Finance Officer is pleased to report to the Board of Directors that the District is in compliance with the Investment Policy.

As District Finance Officer and Treasurer, I am pleased to inform the Board of Directors