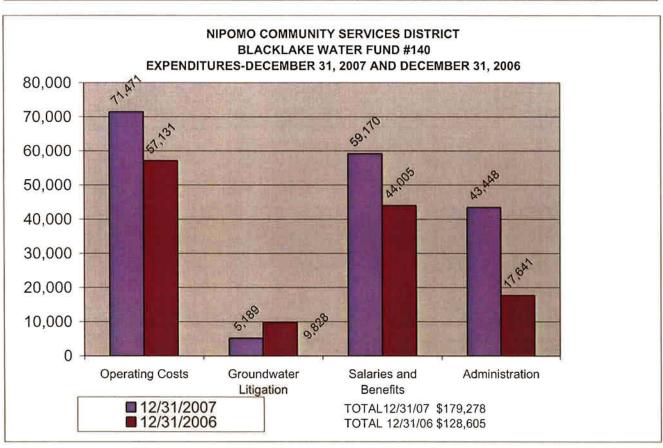

Non Operating Expenses              | 30,562.50                               | 169,908.00                              | 17.99 %                                |
| Net Surplus/(Deficit)                          |                                         | 1,749,924.00                            | 89.45 %                                |
| ner parking (perior)                           | *************************************** | *************************************** | ************************************** |

UNAUDITED

# NIPOMO COMMUNITY SERVICES DISTRICT COMBINED REVENUES FOR ALL FUNDS SIX MONTHS ENDED DECEMBER 31, 2007 AND DECEMBER 31, 2006



# NIPOMO COMMUNITY SERVICES DISTRICT COMBINED EXPENDITURES FOR ALL FUNDS SIX MONTHS ENDED DECEMBER 31, 2007 AND DECEMBER 31, 2006



















**BOARD OF DIRECTORS** 

FROM:

BRUCE BUEL

DATE:

**JANUARY 22, 2008** 

AGENDA ITEM D-5

**FEBRUARY 13, 2008** 

#### INVESTMENT POLICY - FOURTH QUARTER REPORT

The Board of Directors have adopted an Investment Policy for NCSD which states that the Finance Officer shall file a quarterly report that identifies the District's investments and their compliance with the District's Investment Policy. The quarterly report must be filed with the District's auditor and considered by the Board of Directors.

Below is the December 31, 2007 Quarterly Report for your review. The Finance Officer is pleased to report to the Board of Directors that the District is in compliance with the Investment Policy.

As District Finance Officer and Treasurer, I am pleased to inform the Board of Directors tha