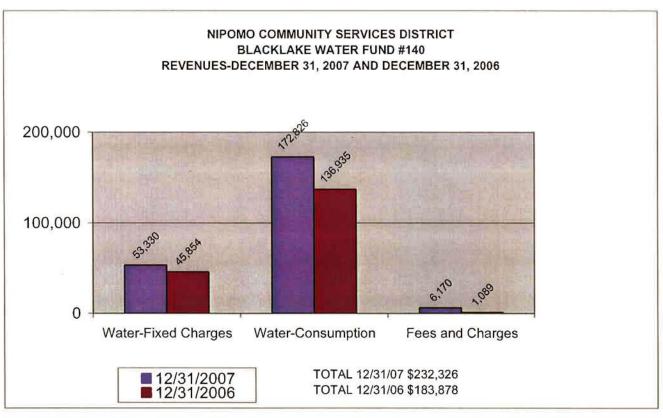

- Non Operating Expenses              | 30,562.50                               | 169,908.00                              | 17.99 %                                |
| Net Surplus/(Deficit)                          |                                         | 1,749,924.00                            | 89.45 %                                |
| ner parking (perior)                           | *************************************** | *************************************** | ************************************** |

UNAUDITED

# NIPOMO COMMUNITY SERVICES DISTRICT COMBINED REVENUES FOR ALL FUNDS SIX MONTHS ENDED DECEMBER 31, 2007 AND DECEMBER 31, 2006



# NIPOMO COMMUNITY SERVICES DISTRICT COMBINED EXPENDITURES FOR ALL FUNDS SIX MONTHS ENDED DECEMBER 31, 2007 AND DECEMBER 31, 2006



















**BOARD OF DIRECTORS** 

FROM:

BRUCE BUEL

DATE:

**JANUARY 22, 2008** 

AGENDA ITEM D-5

**FEBRUARY 13, 2008** 

#### INVESTMENT POLICY - FOURTH QUARTER REPORT

The Board of Directors have adopted an Investment Policy for NCSD which states that the Finance Officer shall file a quarterly report that identifies the District's investments and their compliance with the District's Investment Policy. The quarterly report must be filed with the District's auditor and considered by the Board of Directors.

Below is the December 31, 2007 Quarterly Report for your review. The Finance Officer is pleased to report to the Board of Directors that the District is in compliance with the Investment Policy.

As District Finance Officer and Treasurer, I am pleased to inform the Board of Directors t