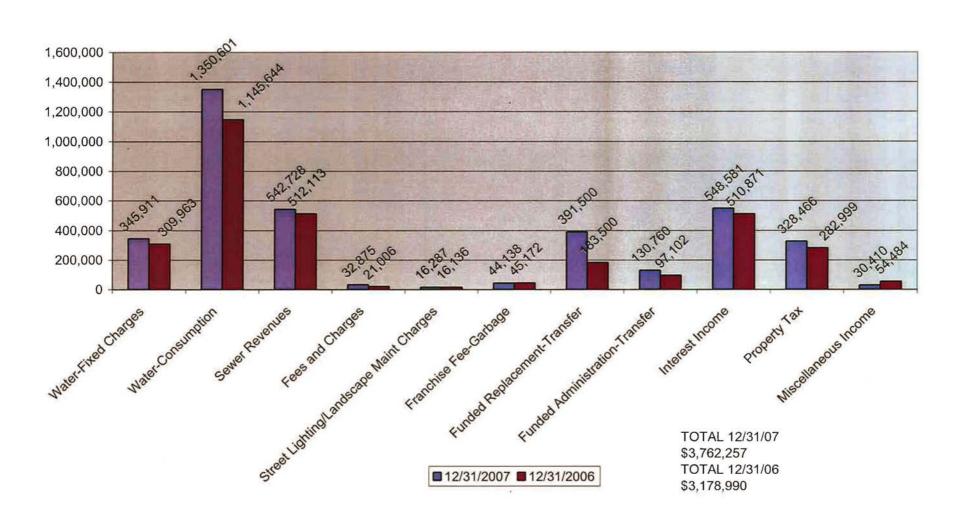

| 30,562.50                               | 169,908.00                              | 17.99 %                                |
| Subtotal - Non Operating Expenses              | 30,562.50                               | 169,908.00                              | 17.99 %                                |
| Net Surplus/(Deficit)                          |                                         | 1,749,924.00                            | 89.45 %                                |
| ner parking (perior)                           | *************************************** | *************************************** | ************************************** |

UNAUDITED

# NIPOMO COMMUNITY SERVICES DISTRICT COMBINED REVENUES FOR ALL FUNDS SIX MONTHS ENDED DECEMBER 31, 2007 AND DECEMBER 31, 2006



# NIPOMO COMMUNITY SERVICES DISTRICT COMBINED EXPENDITURES FOR ALL FUNDS SIX MONTHS ENDED DECEMBER 31, 2007 AND DECEMBER 31, 2006



















**BOARD OF DIRECTORS** 

FROM:

BRUCE BUEL

DATE:

**JANUARY 22, 2008** 

AGENDA ITEM D-5

**FEBRUARY 13, 2008** 

#### INVESTMENT POLICY - FOURTH QUARTER REPORT

The Board of Directors have adopted an Investment Policy for NCSD which states that the Finance Officer shall file a quarterly report that identifies the District's investments and their compliance with the District's Investment Policy. The quarterly report must be filed with the District's auditor and considered by the Board of Directors.

Below is the December 31, 2007 Quarterly Report for your review. The Finance Officer is pleased to report to the Board of Directors that the Di