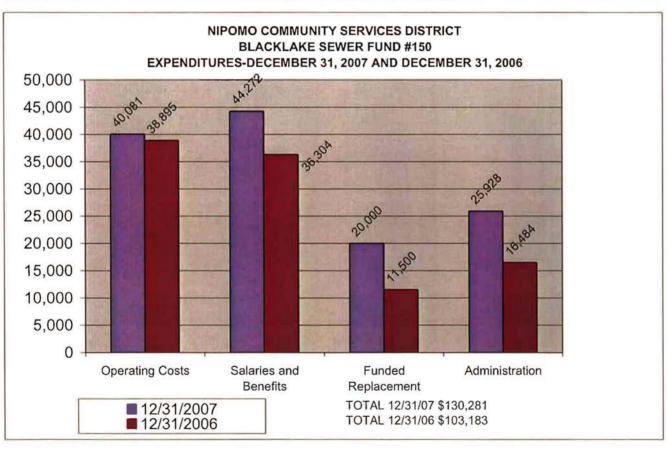

Operating Expenses              | 30,562.50                               | 169,908.00                              | 17.99 %                                |
| Net Surplus/(Deficit)                          |                                         | 1,749,924.00                            | 89.45 %                                |
| ner parking (perior)                           | *************************************** | *************************************** | ************************************** |

UNAUDITED

# NIPOMO COMMUNITY SERVICES DISTRICT COMBINED REVENUES FOR ALL FUNDS SIX MONTHS ENDED DECEMBER 31, 2007 AND DECEMBER 31, 2006



# NIPOMO COMMUNITY SERVICES DISTRICT COMBINED EXPENDITURES FOR ALL FUNDS SIX MONTHS ENDED DECEMBER 31, 2007 AND DECEMBER 31, 2006



















**BOARD OF DIRECTORS** 

FROM:

BRUCE BUEL

DATE:

**JANUARY 22, 2008** 

AGENDA ITEM D-5

**FEBRUARY 13, 2008** 

#### INVESTMENT POLICY - FOURTH QUARTER REPORT

The Board of Directors have adopted an Investment Policy for NCSD which states that the Finance Officer shall file a quarterly report that identifies the District's investments and their compliance with the District's Investment Policy. The quarterly report must be filed with the District's auditor and considered by the Board of Directors.

Below is the December 31, 2007 Quarterly Report for your review. The Finance Officer is pleased to report to the Board of Directors that the District is in compliance with the Investment Policy.

As District Finance Officer and Treasurer, I am pleased to inform the Board of Directors that th