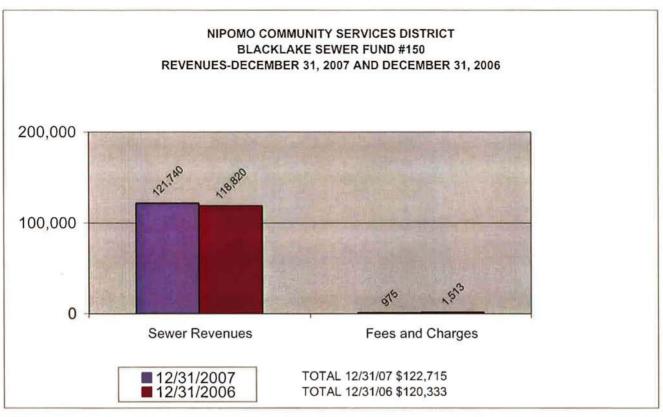

on Operating Expenses              | 30,562.50                               | 169,908.00                              | 17.99 %                                |
| Net Surplus/(Deficit)                          |                                         | 1,749,924.00                            | 89.45 %                                |
| ner parking (perior)                           | *************************************** | *************************************** | ************************************** |

UNAUDITED

# NIPOMO COMMUNITY SERVICES DISTRICT COMBINED REVENUES FOR ALL FUNDS SIX MONTHS ENDED DECEMBER 31, 2007 AND DECEMBER 31, 2006



# NIPOMO COMMUNITY SERVICES DISTRICT COMBINED EXPENDITURES FOR ALL FUNDS SIX MONTHS ENDED DECEMBER 31, 2007 AND DECEMBER 31, 2006



















**BOARD OF DIRECTORS** 

FROM:

BRUCE BUEL

DATE:

**JANUARY 22, 2008** 

AGENDA ITEM D-5

**FEBRUARY 13, 2008** 

#### INVESTMENT POLICY - FOURTH QUARTER REPORT

The Board of Directors have adopted an Investment Policy for NCSD which states that the Finance Officer shall file a quarterly report that identifies the District's investments and their compliance with the District's Investment Policy. The quarterly report must be filed with the District's auditor and considered by the Board of Directors.

Below is the December 31, 2007 Quarterly Report for your review. The Finance Officer is pleased to report to the Board of Directors that the District is in compliance with the Investment Policy.

As District Finance Officer and Treasurer, I am pleased to inform the Board of Directors that