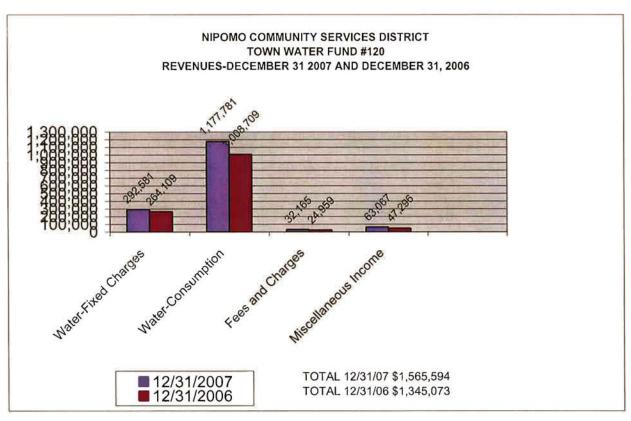

Subtotal - Non Operating Expenses              | 30,562.50                               | 169,908.00                              | 17.99 %                                |
| Net Surplus/(Deficit)                          |                                         | 1,749,924.00                            | 89.45 %                                |
| ner parking (perior)                           | *************************************** | *************************************** | ************************************** |

UNAUDITED

# NIPOMO COMMUNITY SERVICES DISTRICT COMBINED REVENUES FOR ALL FUNDS SIX MONTHS ENDED DECEMBER 31, 2007 AND DECEMBER 31, 2006



# NIPOMO COMMUNITY SERVICES DISTRICT COMBINED EXPENDITURES FOR ALL FUNDS SIX MONTHS ENDED DECEMBER 31, 2007 AND DECEMBER 31, 2006



















**BOARD OF DIRECTORS** 

FROM:

BRUCE BUEL

DATE:

**JANUARY 22, 2008** 

AGENDA ITEM D-5

**FEBRUARY 13, 2008** 

#### INVESTMENT POLICY - FOURTH QUARTER REPORT

The Board of Directors have adopted an Investment Policy for NCSD which states that the Finance Officer shall file a quarterly report that identifies the District's investments and their compliance with the District's Investment Policy. The quarterly report must be filed with the District's auditor and considered by the Board of Directors.

Below is the December 31, 2007 Quarterly Report for your review. The Finance Officer is pleased to report to the Board of Directors that the District is in compliance with the Investment Policy.

As District Finance Officer and Treasurer, I am pleased to inform the Board of Dir