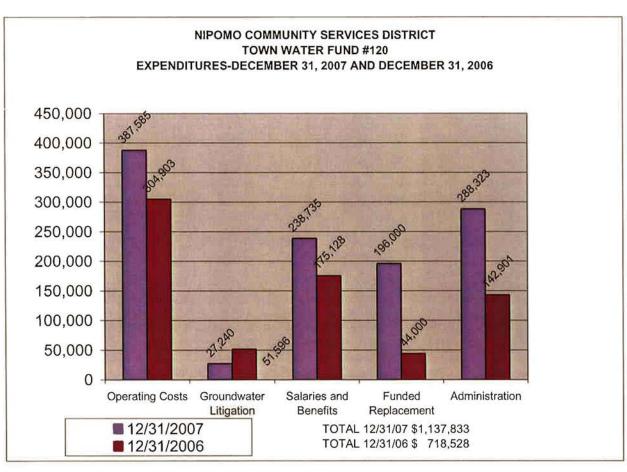

btotal - Non Operating Expenses              | 30,562.50                               | 169,908.00                              | 17.99 %                                |
| Net Surplus/(Deficit)                          |                                         | 1,749,924.00                            | 89.45 %                                |
| ner parking (perior)                           | *************************************** | *************************************** | ************************************** |

UNAUDITED

# NIPOMO COMMUNITY SERVICES DISTRICT COMBINED REVENUES FOR ALL FUNDS SIX MONTHS ENDED DECEMBER 31, 2007 AND DECEMBER 31, 2006



# NIPOMO COMMUNITY SERVICES DISTRICT COMBINED EXPENDITURES FOR ALL FUNDS SIX MONTHS ENDED DECEMBER 31, 2007 AND DECEMBER 31, 2006



















**BOARD OF DIRECTORS** 

FROM:

BRUCE BUEL

DATE:

**JANUARY 22, 2008** 

AGENDA ITEM D-5

**FEBRUARY 13, 2008** 

#### INVESTMENT POLICY - FOURTH QUARTER REPORT

The Board of Directors have adopted an Investment Policy for NCSD which states that the Finance Officer shall file a quarterly report that identifies the District's investments and their compliance with the District's Investment Policy. The quarterly report must be filed with the District's auditor and considered by the Board of Directors.

Below is the December 31, 2007 Quarterly Report for your review. The Finance Officer is pleased to report to the Board of Directors that the District is in compliance with the Investment Policy.

As District Finance Officer and Treasurer, I am pleased to inform the Board of Direc