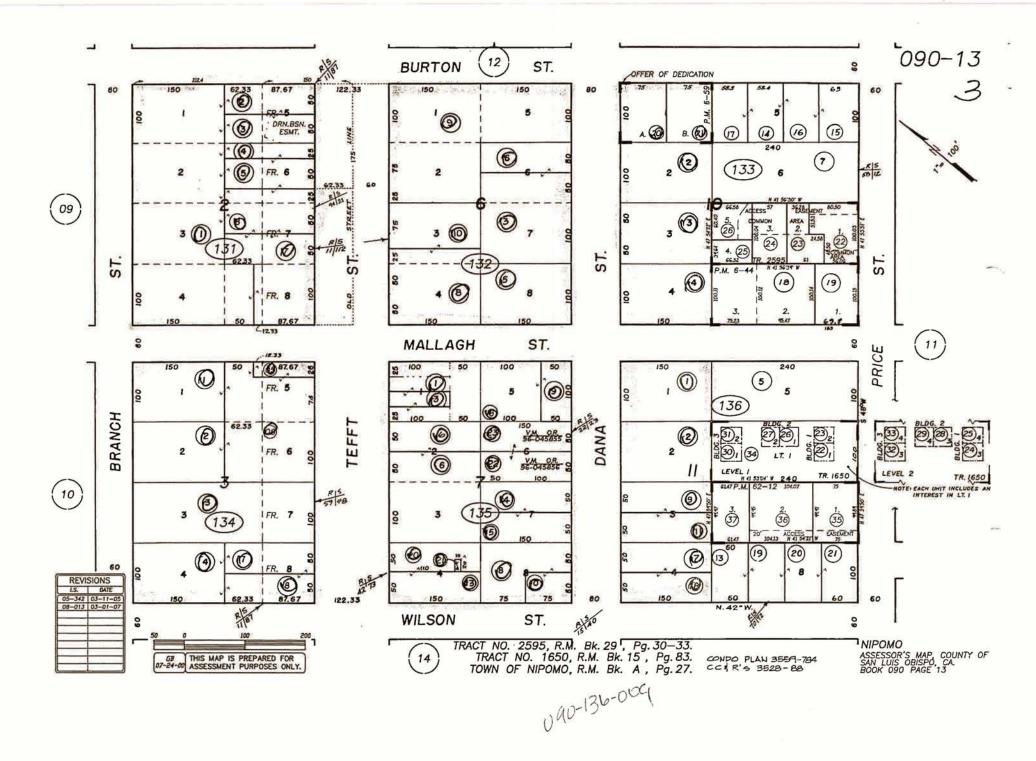

#### **Primary Benefit Assessment District**

Miller Park will have a primary benefit to those parcels that immediately surround the park. Residents or employees of the parcels that surround the park are within walking/biking distance and can use the facilities at the park on a daily basis. The Primary Benefit Assessment District boundary coincides with the Olde Towne Design Area, which is established in the Olde Towne Nipomo Design and Circulation Plan. Figure 3 depicts the Primary Assessment District boundary. A total of 125 parcels are included in the Primary Assessment District.

#### Assessment Roll

A list of names and addresses of the owners of all parcels, and the description of each lot or parcel within the Primary and Secondary Assessment District is shown in Appendix B of this report. This list is keyed to the Assessor's Parcel Numbers (APN) as shown on the Assessment Roll, which includes the proposed amount of assessment apportioned to each lot or parcel. There are a total of 247.10 benefit units in the Primary Boundary and 329.50 benefit units in the Secondary Boundary.