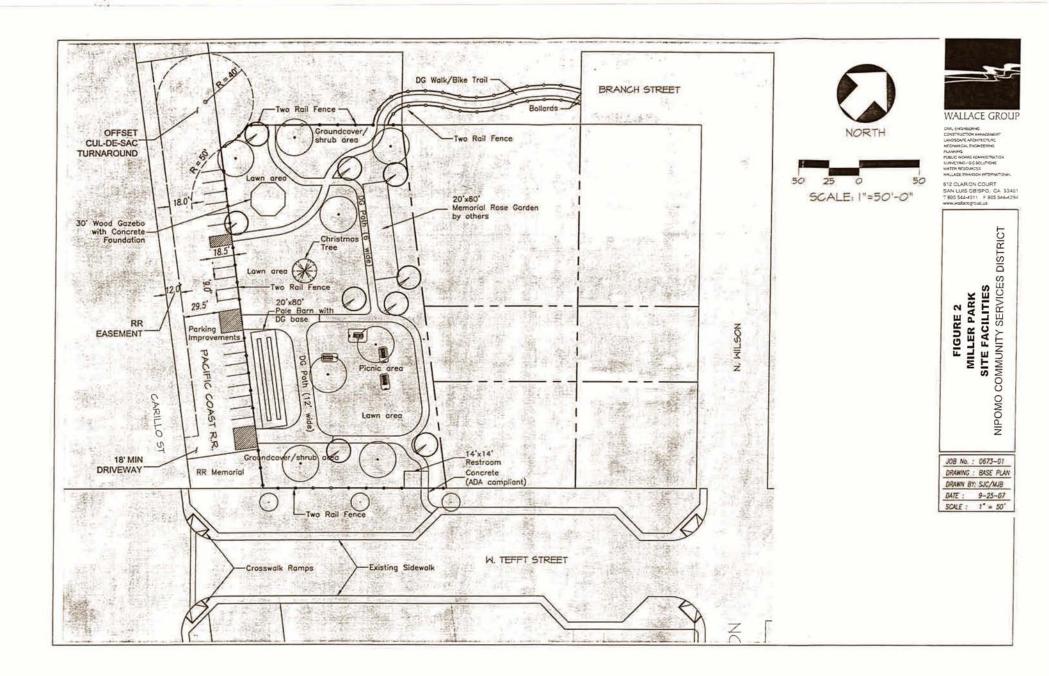

#### MILLER PARK DESIGN

The Wallace Group presented its concept for development of Miller Park in Figure 2 on page 5 of the Assessment Report. The Parks Committee reviewed this design and recommended that the BBQ Stands be deleted; that the Restrooms be moved and the Gazebo be moved. With or without the revisions, the Wallace Group has estimated the capital cost of developing Miller Park at \$992,075 (assuming the land is donated) and the Operating and Maintenance Cost at \$26,200 per year.

#### 2. DISCUSS ACTIVATION AND PARK DEVELOPMENT STATUS

Bruce Buel reviewed the draft site plan and the topographical survey. Committee discussion followed on both. Jim Tefft requested that the District eliminate the barbeques and picnic tables. Mike Winn and Jim Harrison agreed that the barbeques could be deleted, but both wanted to keep some of the picnic tables The Committee also favored moving the restrooms next to the Railway Memorial, arranging for a Victorian motif on the restroom exterior (with help from the OTNA), and moving the Gazebo to the northwest corner of the property. Mike Winn also recommended that the District work closely with the Olde Towne Nipomo Association to maximize public interest in development of the Park. Mike Winn moved to recommend that the Board use the site plan as revised as the basis of the environmental review for the project. Jim Harrison seconded the motion, which passed unanimously.

#### **Project Assumptions**

As noted previously, Miller Park will be used for picnics, barbeques, farmer's market, and outdoor events. Figure 2 provides an illustration of a potential layout of the various facilities

that are anticipated to be included in the final design. The locations of the facilities and landscaping will be modified during final design. The figure is provided for schematic purposes only and provides the basis for the cost assumptions. The costs for the project are based on the following assumptions:

- Parking The parking lot will be located within the 60-foot Pacific Coast Railway ROW. The parking lot will be comprised of 4-inches of decomposed granite (DG). Subsurface to be compacted to 95%. There will be two paved stalls for ADA compliance. The parking lot will include one row of parking and two lanes of traffic. There shall be a turnabout at the north end of the parking lot for vehicles and emergency access. The turnabout is assumed to utilize a small portion of the open space parcel to the north. Branch Street shall not be extended to connect to the parking lot. Landscaping is not anticipated to be incorporated into the parking lot.
- Gazebo The Gazebo shall be a approximately 30-ft diameter Craftsman style gazebo with a 2-foot high raised concrete foundation with steps and an ADA compliant access ramp. The Gazebo shall have interior lighting and electrical outlets.
- Railroad Memorial The Railroad Memorial shall not be modified as part of this
  project. The memorial includes the existing signs located on the northeast corner
  of Carrillo and West Tefft Streets, and the proposed 12-foot easement west of
  the parking lot to be used for a future railroad monument.
- Restroom The restroom shall be a prefabricated restroom building with a men's and women's side, each with one stall. The restroom shall have shielded exterior lighting. The restroom shall be situated on a concrete foundation. The District shall provide water and sewer service to the restroom.
- Pole Barn The Pole Barn, suitable for public use, shall be approximately 20-ft wide by 80-ft long. It shall be situated on a DG base with a 6-inch concrete band around the perimeter. The Pole Barn shall have interior lighting and electrical outlets.
- Paths Within the park area, 6-foot wide paths shall be incorporated into the
  design, including access to the various facilities. A 12-foot wide path shall also
  be included for vehicular access to the Pole Barn. All trails shall be constructed
  of 4-inch DG with bender board on both sides of the trail. Subsurface to be
  compacted to 95%.
- Softscape Turf shall comprise a portion of the park as designated on Figure 1.
   The turf shall be installed as a hydroseed mix.
- Trees/Shrubs Trees and shrubs shall be planted throughout the park. Trees shall be installed as 24-inch box specimens. A Christmas tree shall be located in the approximate center of the park.
- Picnic Facilities The picnic facilities shall include benches, barbeques, and two
  water fountains. The benches shall be concrete. The barbeques shall be a

single metal pole stand. DG shall be located under both the benches and the barbeques. Two drinking fountains shall be located onsite. The drinking fountain shall be free standing and include a pet pool.

- Fence A fence shall border three sides of the park, excluding path entrances.
   The east side of the park shall not be fenced. The fence shall be a two rail, vinyl fence.
- Lighting There shall be no lighting in the park except as previously noted in the gazebo, the pole barn, and restroom.
- Utilities The park shall need to have power, water and sewer utilities. Water and sewer service will be provided by the District.
- Pedestrian/Bike Path A pedestrian/bike path shall be developed from the end
  of Branch Street to the northeast corner of Miller Park to serve as access for the
  parcels located northeast of the park. The trail shall be comprised of DG and
  shall be lined on both sides with a two rail fence to protect the open space
  around the trail.