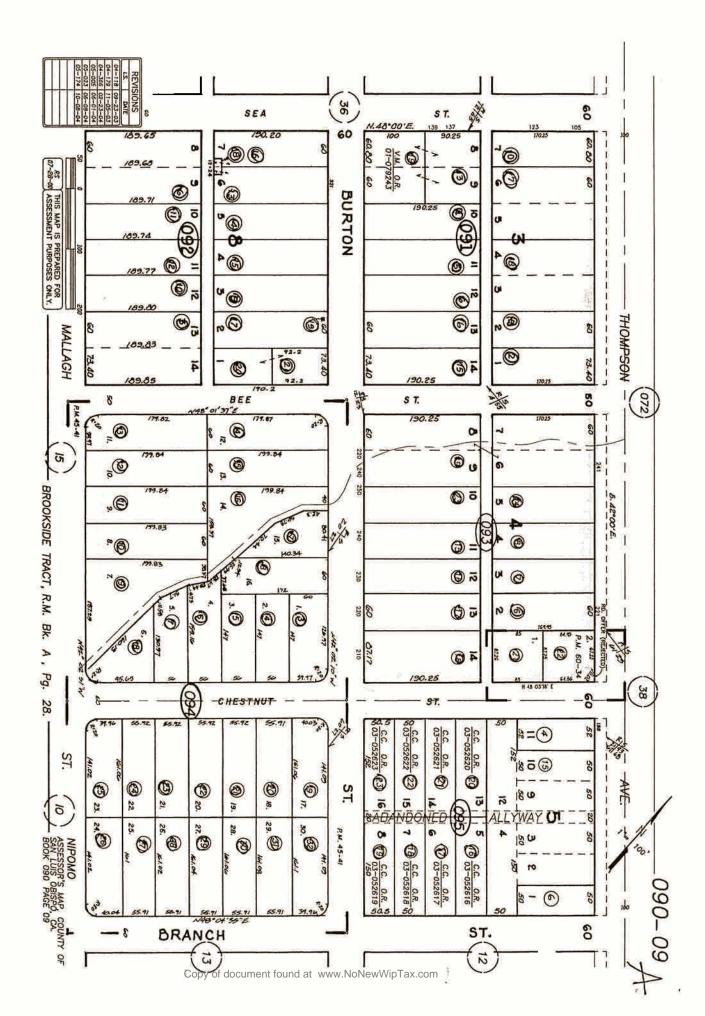

#### **Primary Benefit Assessment District**

Miller Park will have a primary benefit to those parcels that immediately surround the park. Residents or employees of the parcels that surround the park are within walking/biking distance and can use the facilities at the park on a daily basis. The Primary Benefit Assessment District boundary coincides with the Olde Towne Design Area, which is established in the Olde Towne Nipomo Design and Circulation Plan. Figure 3 depicts the Primary Assessment District boundary. A total of 125 parcels are included in the Primary Assessment District.

#### Secondary Benefit Assessment District

Miller Park will have a secondary benefit to additional parcels outside of the Primary Assessment District. These parcels are still within walking/biking distance to the park. The Secondary Benefit Assessment District boundary includes parcels outside the Olde Towne Design Area, bordered to the west by Highway 101 and to the east by Thompson Avenue. Figure 3 depicts the Secondary Assessment District boundary. A total of 292 parcels are included in the Secondary Assessment District.

#### Assessment Roll

A list of names and addresses of the owners of all parcels, and the description of each lot or parcel within the Primary and Secondary Assessment District is shown in Appendix B of this report. This list is keyed to the Assessor's Parcel Numbers (APN) as shown on the Assessment Roll, which includes the proposed amount of assessment apportioned to each lot or parcel. There are a total of 247.10 benefit units in the Primary Boundary and 329.50 benefit units in the Secondary Boundary.