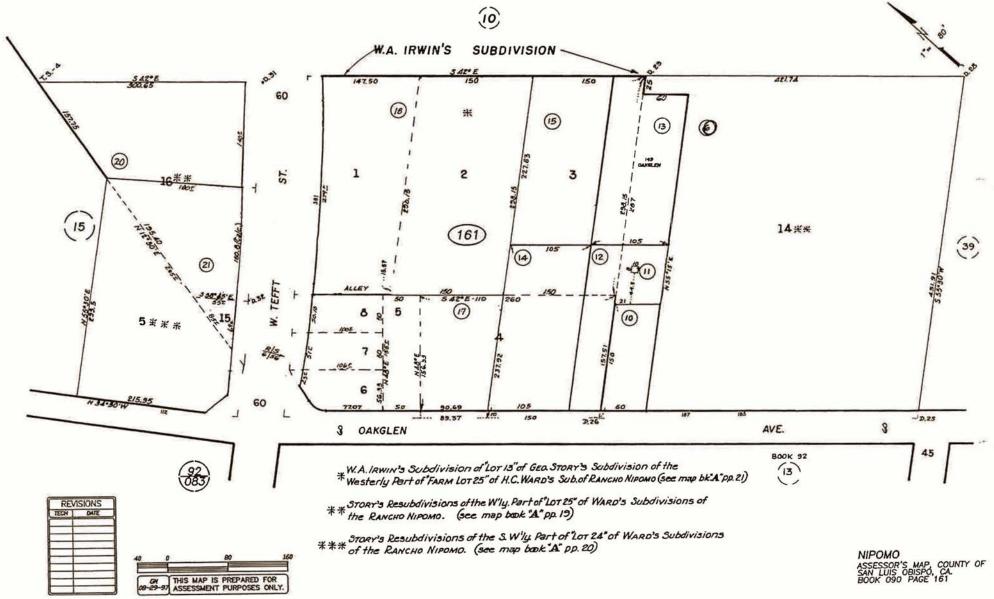

#### ASSESSMENT DISTRICT BOUNDARY AND METHODOLOGY

Miller Park is located on the corner of Tefft and Carrillo Street on the east side of the freeway within the Nipomo Community Services District. The Assessment District is broken into three benefit groups; Primary, Secondary, and General. Each are described below.

#### **Primary Benefit Assessment District**

Miller Park will have a primary benefit to those parcels that immediately surround the park. Residents or employees of the parcels that surround the park are within walking/biking distance and can use the facilities at the park on a daily basis. The Primary Benefit Assessment District boundary coincides with the Olde Towne Design Area, which is established in the Olde Towne Nipomo Design and Circulation Plan. Figure 3 depicts the Primary Assessment District boundary. A total of 125 parcels are included in the Primary Assessment District.

#### Secondary Benefit Assessment District

Miller Park will have a secondary benefit to additional parcels outside of the Primary Assessment District. These parcels are still within walking/biking distance to the park. The Secondary Benefit Assessment District boundary includes parcels outside the Olde Towne Design Area, bordered to the west by Highway 101 and to the east by Thompson Avenue. Figure 3 depicts the Secondary Assessment District boundary. A total of 292 parcels are included in the Secondary Assessment District.