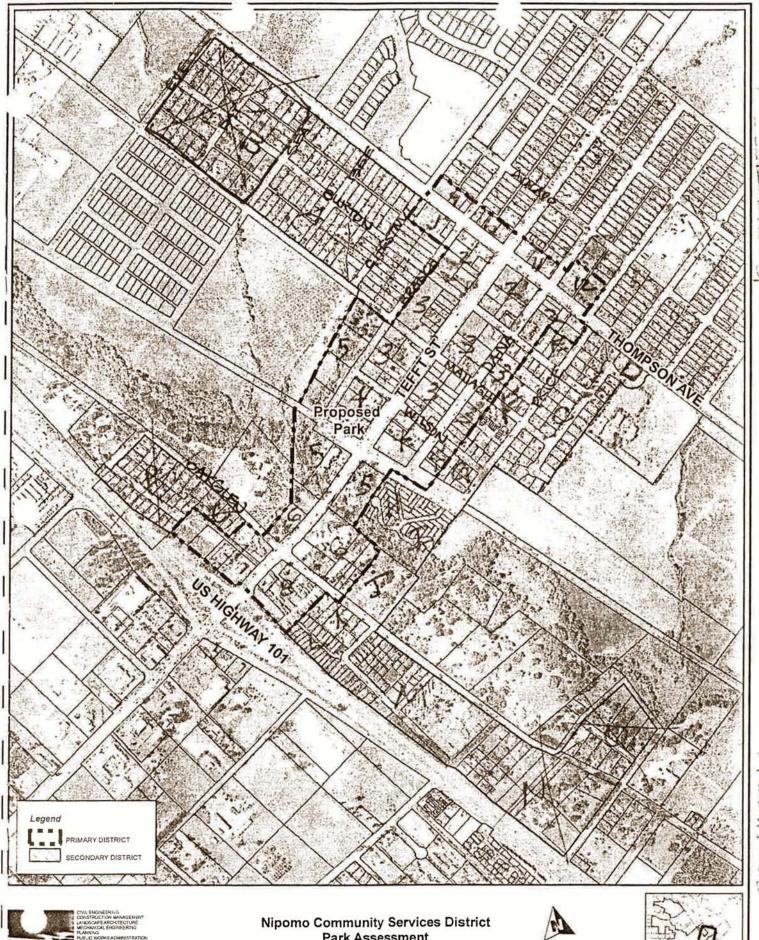

#### ASSESSMENT DISTRICT BOUNDARY AND METHODOLOGY

Miller Park is located on the corner of Tefft and Carrillo Street on the east side of the freeway within the Nipomo Community Services District. The Assessment District is broken into three benefit groups; Primary, Secondary, and General. Each are described below.

#### **Primary Benefit Assessment District**

Miller Park will have a primary benefit to those parcels that immediately surround the park. Residents or employees of the parcels that surround the park are within walking/biking distance and can use the facilities at the park on a daily basis. The Primary Benefit Assessment District boundary coincides with the Olde Towne Design Area, which is established in the Olde Towne Nipomo Design and Circulation Plan. Figure 3 depicts the Primary Assessment District boundary. A total of 125 parcels are included in the Primary Assessment District.

The Olde Towne Design Area is a defined boundary within Nipomo Community Services District. Miller Park will be located in the approximate center of the Olde Towne Design Area. All parcels within the Olde Towne Design Area are less than 0.4 miles from the park. Parcels within this Olde Towne Design Area boundary shall have safe access to Miler Park via walking, biking or driving. There shall be a safe pedestrian crossing on Tefft Street for access from the east side of Tefft Street. There shall be a bike/walking path from the end of Branch Street to the north edge of the park. This path shall provide access to pedestrians coming from the northwest side of Tefft Street. Parcels located on the southwest side of Tefft Street shall access the park via sidewalks along Tefft Street. A parking lot at Miller Park shall be available for those driving to the park.

#### Secondary Benefit Assessment District

Miller Park will have a secondary benefit to additional parcels outside of the Primary Assessment District. These parcels are still within walking/biking distance to the park. The Secondary Benefit Assessment District boundary includes parcels outside the Olde Towne Design Area, bordered to the west by Highway 101 and to the east by Thompson Avenue. Figure 3 depicts the Secondary Assessment District boundary. A total of 292 parcels are included in the Secondary Assessment District.

All parcels within the Secondary Assessment District are within 0.75 miles of the park and will not need to cross either Highway 101 or Thompson Avenue to access the park. Miller Park shall have safe accessibility via walking, biking or driving. There shall be a safe pedestrian crossing on Tefft Street for access from the east side of Tefft Street. There shall be a bike/walking path from the end of Branch Street to the north edge of the park. This path shall provide access to pedestrians coming from the northwest side of Tefft Street. Parcels located on the southwest side of Tefft Street shall access the park via sidewalks along Tefft Street. A parking lot at Miller Park shall be available for those driving to the park.

#### General Benefit

Miller Park will have a general benefit to the entire community due to its unrestricted access to all residents. All residents within Nipomo Community Services District shall be

Nipomo Community Services District Miller Park Assessment Primary and Secondary Districts

Figure 3

1 inch equals 500 feet

500

able to attend the farmer's market, use the picnic facilities, and/or attend functions at the gazebo. The General Benefit will include all parcels within the Nipomo Community Services District.