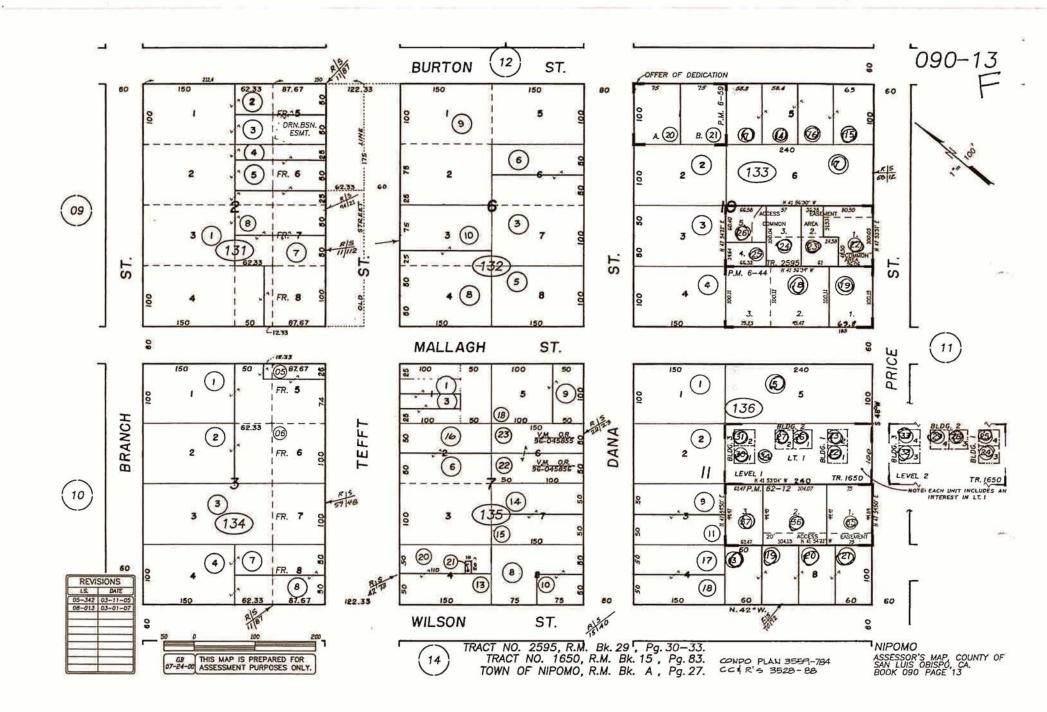

The County of San Luis Obispo (County) owns a parcel (APN 090-141-006) located on the northeast corner of Carrillo and West Tefft Streets within the Nipomo Community Services District (District). West Tefft Street borders the parcel to the south, Pacific Coast Railway right-of-way and Carrillo Street to the west, Branch Street, which is currently a "paper" street, to the north, and vacant land, zoned commercial, to the east. This site is also the entrance to the east side of the Olde Towne Design Area. The parcel will be used for a park that will include areas for picnics, barbeques, farmer's market, and outdoor events.

#### MILLER PARK PROJECT FORMATION

The District has been working with the County to obtain the parcel noted on Figure 1 (APN 090-141-006) for the location of the Miller Park. In addition, the District is anticipating obtaining the 60-foot abandoned right of way adjacent to the County parcel from the Pacific Coast Railway to be used for parking. Both parcels are anticipated to be donated to the District. The following provides a discussion on the costs of the project and the assessment district boundary.

#### ASSESSMENT DISTRICT BOUNDARY AND METHODOLOGY

Miller Park is located on the corner of Tefft and Carrillo Street on the east side of the freeway within the Nipomo Community Services District. The Assessment District is broken into three benefit groups; Primary, Secondary, and General. Each are described below.

#### **Primary Benefit Assessment District**

Miller Park will have a primary benefit to those parcels that immediately surround the park. Residents or employees of the parcels that surround the park are within walking/biking distance and can use the facilities at the park on a daily basis. The Primary Benefit Assessment District boundary coincides with the Olde Towne Design Area, which is established in the Olde Towne Nipomo Design and Circulation Plan. Figure 3 depicts the Primary Assessment District boundary. A total of 125 parcels are included in the Primary Assessment District.

The Olde Towne Design Area is a defined boundary within Nipomo Community Services District. Miller Park will be located in the approximate center of the Olde Towne Design Area. All parcels within the Olde Towne Design Area are less than 0.4 miles from the park. Parcels within this Olde Towne Design Area boundary shall have safe access to Miler Park via walking, biking or driving. There shall be a safe pedestrian crossing on Tefft Street for access from the east side of Tefft Street. There shall be a bike/walking path from the end of Branch Street to the north edge of the park. This path shall provide access to pedestrians coming from the northwest side of Tefft Street. Parcels located on the southwest side of Tefft Street shall access the park via sidewalks along Tefft Street. A parking lot at Miller Park shall be available for those driving to the park.

#### Secondary Benefit Assessment District

Miller Park will have a secondary benefit to additional parcels outside of the Primary Assessment District. These parcels are still within walking/biking distance to the park. The Secondary Benefit Assessment District boundary includes parcels outside the Olde Towne Design Area, bordered to the west by Highway 101 and to the east by Thompson Avenue. Figure 3 depicts the Secondary Assessment District boundary. A total of 292 parcels are included in the Secondary Assessment District.

All parcels within the Secondary Assessment District are within 0.75 miles of the park and will not need to cross either Highway 101 or Thompson Avenue to access the park. Miller Park shall have safe accessibility via walking, biking or driving. There shall be a safe pedestrian crossing on Tefft Street for access from the east side of Tefft Street. There shall be a bike/walking path from the end of Branch Street to the north edge of the park. This path shall provide access to pedestrians coming from the northwest side of Tefft Street. Parcels located on the southwest side of Tefft Street shall access the park via sidewalks along Tefft Street. A parking lot at Miller Park shall be available for those driving to the park.