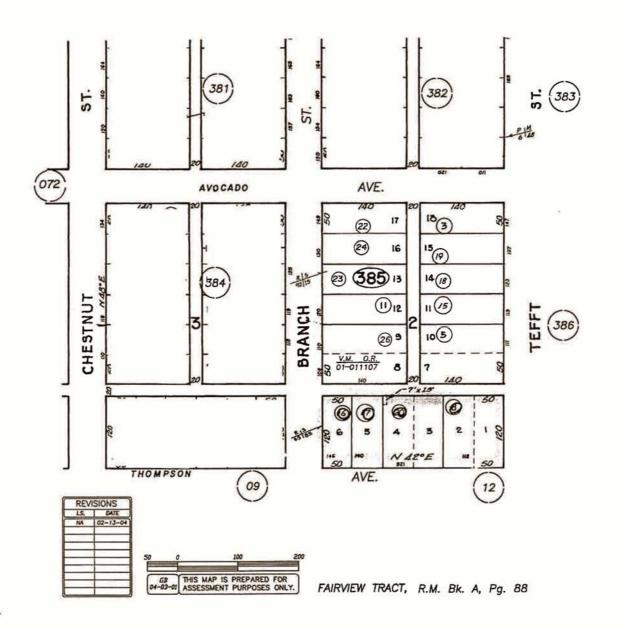

#### **Primary Benefit Assessment District**

Miller Park will have a primary benefit to those parcels that immediately surround the park. Residents or employees of the parcels that surround the park are within walking/biking distance and can use the facilities at the park on a daily basis. The Primary Benefit Assessment District boundary coincides with the Olde Towne Design Area, which is established in the Olde Towne Nipomo Design and Circulation Plan. Figure 3 depicts the Primary Assessment District boundary. A total of 125 parcels are included in the Primary Assessment District.

#### Secondary Benefit Assessment District

Miller Park will have a secondary benefit to additional parcels outside of the Primary Assessment District. These parcels are still within walking/biking distance to the park. The Secondary Benefit Assessment District boundary includes parcels outside the Olde Towne Design Area, bordered to the west by Highway 101 and to the east by Thompson Avenue. Figure 3 depicts the Secondary Assessment District boundary. A total of 292 parcels are included in the Secondary Assessment District.