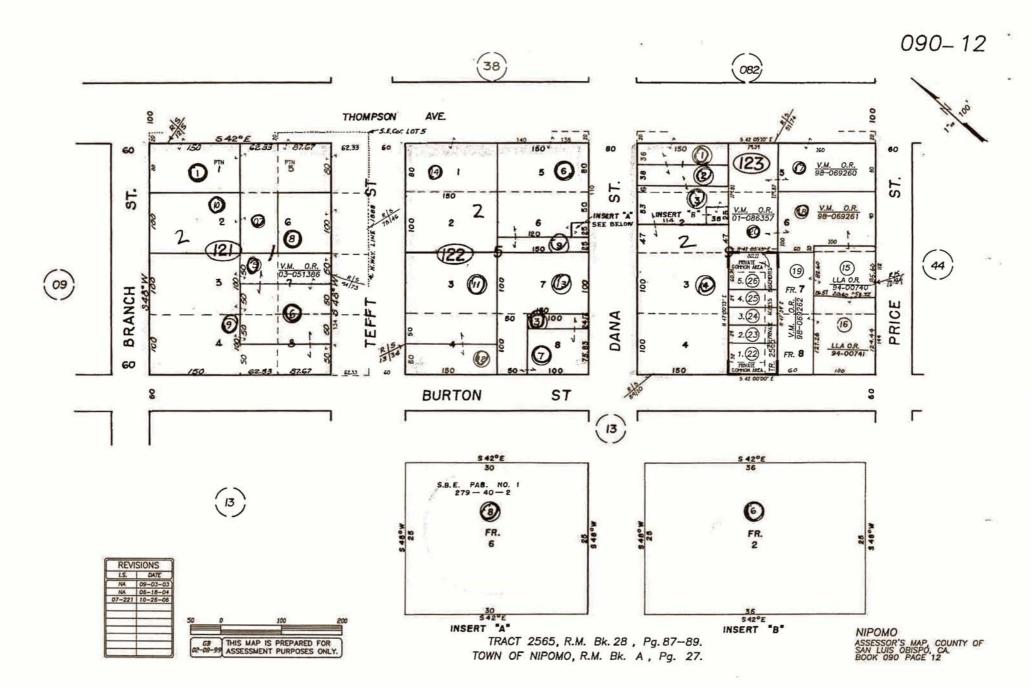

#### **Primary Benefit Assessment District**

Miller Park will have a primary benefit to those parcels that immediately surround the park. Residents or employees of the parcels that surround the park are within walking/biking distance and can use the facilities at the park on a daily basis. The Primary Benefit Assessment District boundary coincides with the Olde Towne Design Area, which is established in the Olde Towne Nipomo Design and Circulation Plan. Figure 3 depicts the Primary Assessment District boundary. A total of 125 parcels are included in the Primary Assessment District.

#### Assessment Roll

A list of names and addresses of the owners of all parcels, and the description of each lot or parcel within the Primary and Secondary Assessment District is shown in Appendix B of this report. This list is keyed to the Assessor's Parcel Numbers (APN) as shown on the Assessment Roll, which includes the proposed amount of assessment apportioned to each lot or parcel. There are a total of 247.10 benefit units in the Primary Boundary and 329.50 benefit units in the Secondary Boundary.