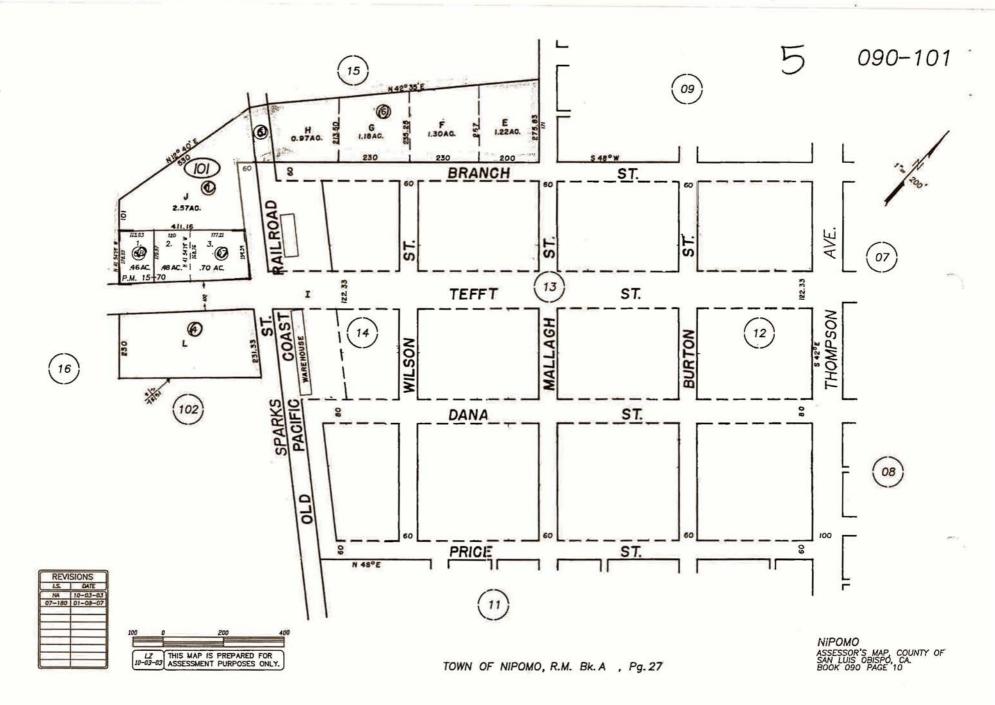

The County of San Luis Obispo (County) owns a parcel (APN 090-141-006) located on the northeast corner of Carrillo and West Tefft Streets within the Nipomo Community Services District (District). West Tefft Street borders the parcel to the south, Pacific Coast Railway right-of-way and Carrillo Street to the west, Branch Street, which is currently a "paper" street, to the north, and vacant land, zoned commercial, to the east. This site is also the entrance to the east side of the Olde Towne Design Area. The parcel will be used for a park that will include areas for picnics, barbeques, farmer's market, and outdoor events.

#### ASSESSMENT DISTRICT BOUNDARY AND METHODOLOGY

Miller Park is located on the corner of Tefft and Carrillo Street on the east side of the freeway within the Nipomo Community Services District. The Assessment District is broken into three benefit groups; Primary, Secondary, and General. Each are described below.

#### **Primary Benefit Assessment District**

Miller Park will have a primary benefit to those parcels that immediately surround the park. Residents or employees of the parcels that surround the park are within walking/biking distance and can use the facilities at the park on a daily basis. The Primary Benefit Assessment District boundary coincides with the Olde Towne Design Area, which is established in the Olde Towne Nipomo Design and Circulation Plan. Figure 3 depicts the Primary Assessment District boundary. A total of 125 parcels are included in the Primary Assessment District.

The Olde Towne Design Area is a defined boundary within Nipomo Community Services District. Miller Park will be located in the approximate center of the Olde Towne Design Area. All parcels within the Olde Towne Design Area are less than 0.4 miles from the park. Parcels within this Olde Towne Design Area boundary shall have safe access to Miler Park via walking, biking or driving. There shall be a safe pedestrian crossing on Tefft Street for access from the east side of Tefft Street. There shall be a bike/walking path from the end of Branch Street to the north edge of the park. This path shall provide access to pedestrians coming from the northwest side of Tefft Street. Parcels located on the southwest side of Tefft Street shall access the park via sidewalks along Tefft Street. A parking lot at Miller Park shall be available for those driving to the park.