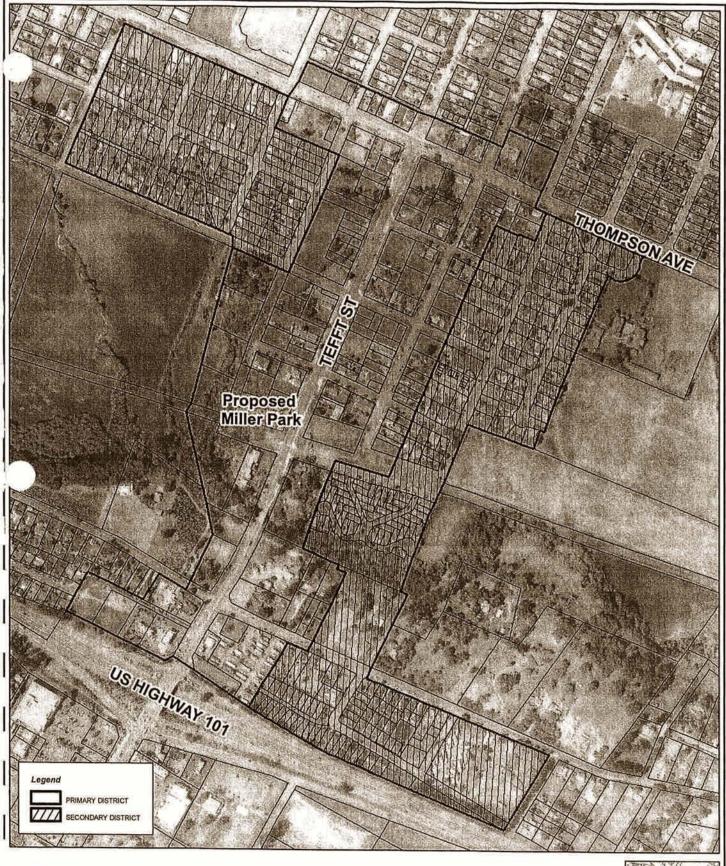

#### **Primary Benefit Assessment District**

Miller Park will have a primary benefit to those parcels that immediately surround the park. Residents or employees of the parcels that surround the park are within walking/biking distance and can use the facilities at the park on a daily basis. The Primary Benefit Assessment District boundary coincides with the Olde Towne Design Area, which is established in the Olde Towne Nipomo Design and Circulation Plan. Figure 3 depicts the Primary Assessment District boundary. A total of 125 parcels are included in the Primary Assessment District.

The Olde Towne Design Area is a defined boundary within Nipomo Community Services District. Miller Park will be located in the approximate center of the Olde Towne Design Area. All parcels within the Olde Towne Design Area are less than 0.4 miles from the park. Parcels within this Olde Towne Design Area boundary shall have safe access to Miler Park via walking, biking or driving. There shall be a safe pedestrian crossing on Tefft Street for access from the east side of Tefft Street. There shall be a bike/walking path from the end of Branch Street to the north edge of the park. This path shall provide access to pedestrians coming from the northwest side of Tefft Street. Parcels located on the southwest side of Tefft Street shall access the park via sidewalks along Tefft Street. A parking lot at Miller Park shall be available for those driving to the park.

#### Secondary Benefit Assessment District

Miller Park will have a secondary benefit to additional parcels outside of the Primary Assessment District. These parcels are still within walking/biking distance to the park. The Secondary Benefit Assessment District boundary includes parcels outside the Olde Towne Design Area, bordered to the west by Highway 101 and to the east by Thompson Avenue. Figure 3 depicts the Secondary Assessment District boundary. A total of 292 parcels are included in the Secondary Assessment District.

All parcels within the Secondary Assessment District are within 0.75 miles of the park and will not need to cross either Highway 101 or Thompson Avenue to access the park. Miller Park shall have safe accessibility via walking, biking or driving. There shall be a safe pedestrian crossing on Tefft Street for access from the east side of Tefft Street. There shall be a bike/walking path from the end of Branch Street to the north edge of the park. This path shall provide access to pedestrians coming from the northwest side of Tefft Street. Parcels located on the southwest side of Tefft Street shall access the park via sidewalks along Tefft Street. A parking lot at Miller Park shall be available for those driving to the park.