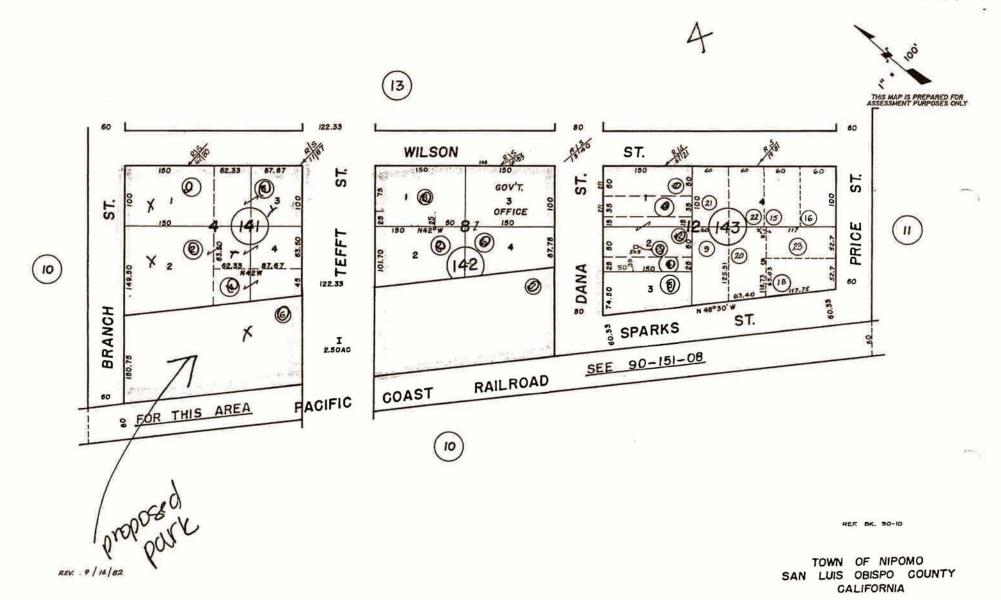

The County of San Luis Obispo (County) owns a parcel (APN 090-141-006) located on the northeast corner of Carrillo and West Tefft Streets within the Nipomo Community Services District (District). West Tefft Street borders the parcel to the south, Pacific Coast Railway right-of-way and Carrillo Street to the west, Branch Street, which is currently a "paper" street, to the north, and vacant land, zoned commercial, to the east. This site is also the entrance to the east side of the Olde Towne Design Area. The parcel will be used for a park that will include areas for picnics, barbeques, farmer's market, and outdoor events.

#### MILLER PARK PROJECT FORMATION

The District has been working with the County to obtain the parcel noted on Figure 1 (APN 090-141-006) for the location of the Miller Park. In addition, the District is anticipating obtaining the 60-foot abandoned right of way adjacent to the County parcel from the Pacific Coast Railway to be used for parking. Both parcels are anticipated to be donated to the District. The following provides a discussion on the costs of the project and the assessment district boundary.