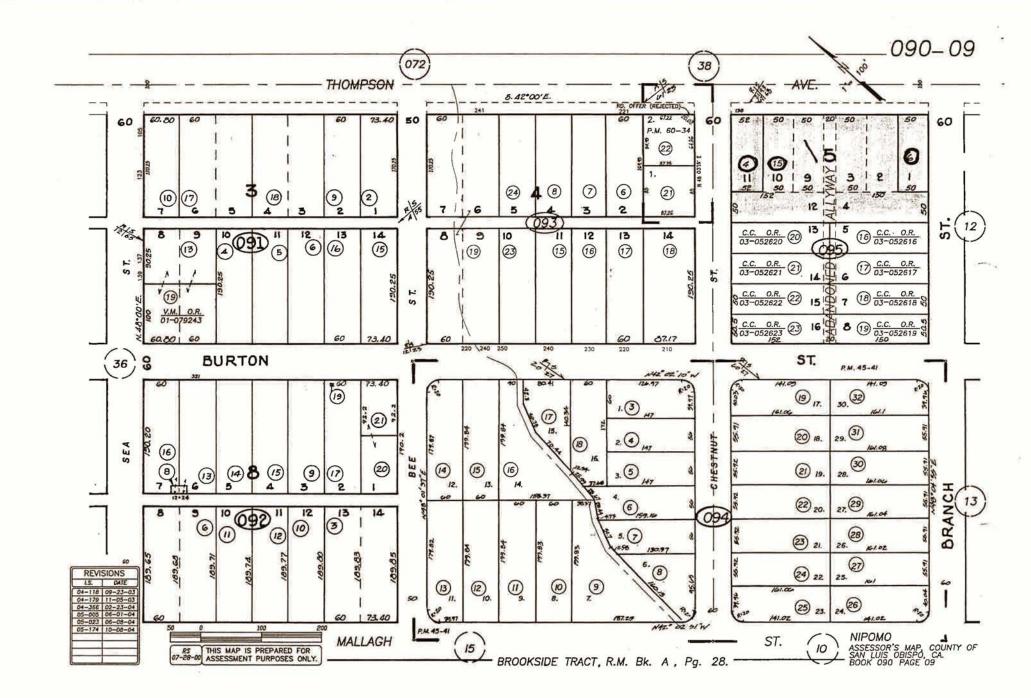

#### **Primary Benefit Assessment District**

Miller Park will have a primary benefit to those parcels that immediately surround the park. Residents or employees of the parcels that surround the park are within walking/biking distance and can use the facilities at the park on a daily basis. The Primary Benefit Assessment District boundary coincides with the Olde Towne Design Area, which is established in the Olde Towne Nipomo Design and Circulation Plan. Figure 3 depicts the Primary Assessment District boundary. A total of 125 parcels are included in the Primary Assessment District.

#### Assessment Roll

A list of names and addresses of the owners of all parcels, and the description of each lot or parcel within the Primary and Secondary Assessment District is shown in Appendix B of this report. This list is keyed to the Assessor's Parcel Numbers (APN) as shown on the Assessment Roll, which includes the proposed amount of assessment apportioned to each lot or parcel. There are a total of 247.10 benefit units in the Primary Boundary and 329.50 benefit units in the Secondary Boundary.