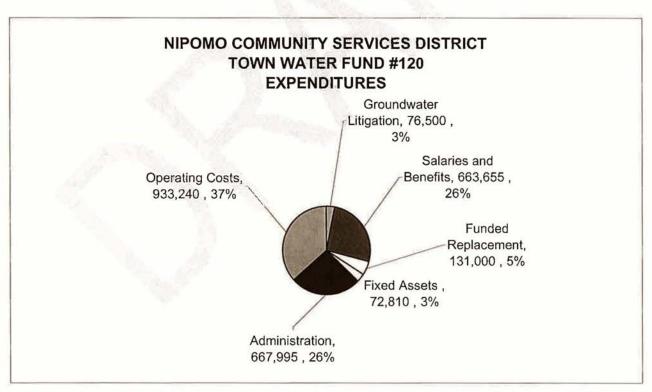

### Fund #120 - Town Water

This Fund is budgeted to have a surplus of \$875. The rates and charges are adequately covering all of the budgeted costs including funding \$131,000 in Funded Replacement. Due to the large estimated cash reserves, the Board of Directors may consider funding additional Funded Replacement.