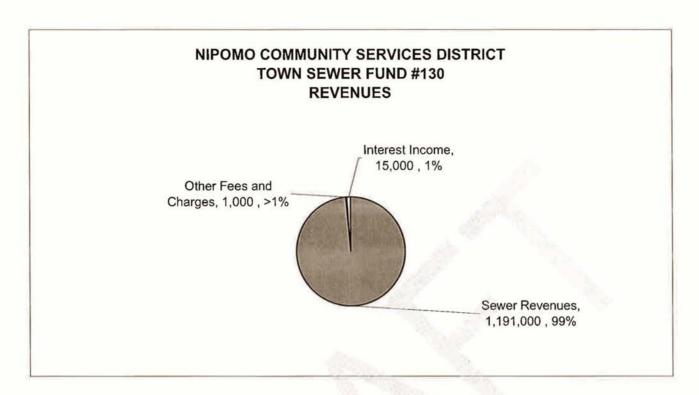

### Fund #130 - Town Sewer

This Fund is budged to have a surplus of \$185,811. The current rates and charges are adequately covering all of the budgeted costs (a result of the rate increase that went into effect on April 1, 2008). Based on The Reed Group report, a portion of the revenue received as a result of the rate increase should be designated for future debt service for the Southland WWTF upgrade.