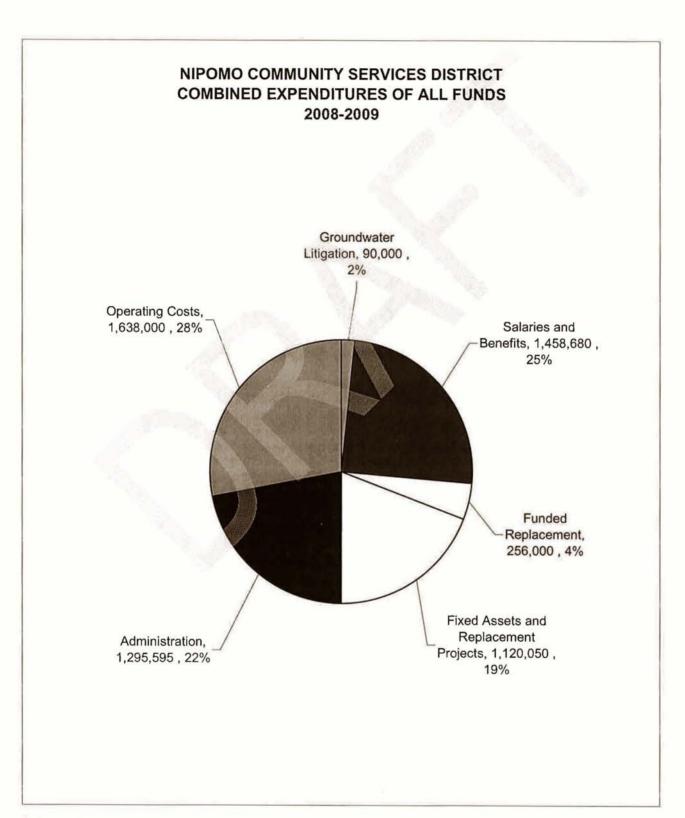

### 3. FINANCIAL OVERVIEW

- Total budgeted Revenues for fiscal year 2008-2009 is \$5,650,234. This is an
  increase of 4% over the budgeted Revenues for fiscal year 2007-2008. A graph
  depicting the revenues can be found on page 20. The increase is attributable to
  increased user rates and charges.
- Total budgeted Expenditures for fiscal year 2008-2009 is \$6,055,325. This is an increase of 13% over the budgeted Expenditures for fiscal year 2007-2008. A graph depicting the expenditures can be found on page 21. The increase is attributable to increased costs of operations and maintenance and increase in District staffing including salary and benefits.