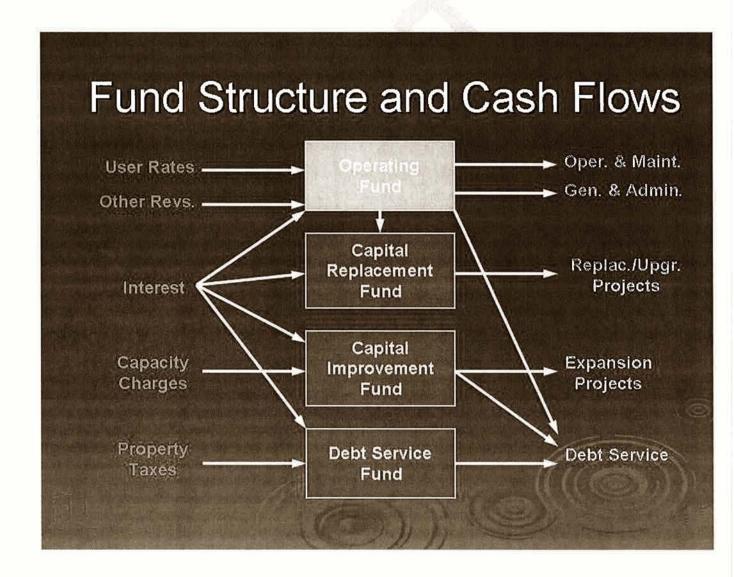

### 2. FUND AND RESERVE STRUCTURES AND CASH FLOWS

The model below provides a helpful overview of the fund and non-designated reserve structure and cash flows of the District. The revenues (sources) of funds include user rates, other revenues, interest income, capacity charges and property taxes. The expenditures (uses) of funds include operations and maintenance, general and administrative costs, replacement and upgrade projects, expansion projects and debt service. In addition, there are transfers into, out of, and between funds and non-designated reserves.