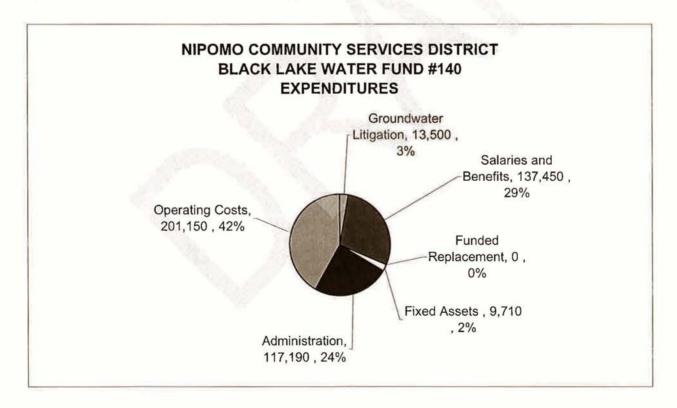

### Fund #140 - Blacklake Water

This Fund is budgeted to have a deficit of \$80,600. The current rates and charges are not adequate to cover all of the budgeted costs. Funding replacement was suspended in previous years and it is estimated that the cash reserves are not sufficient to cover the budgeted costs for the entire year.