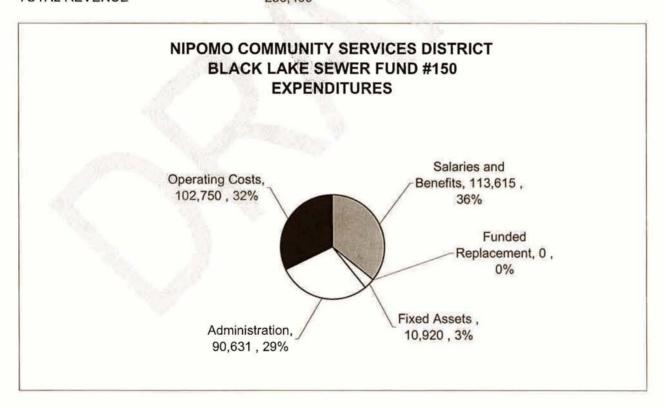

### Fund #150 - Blacklake Sewer

This Fund is budgeted to have a deficit of \$61,516. The current rates and charges are not adequate to cover all of budgeted costs. Funding replacement has been suspended this year and it is estimated that the cash reserves are not sufficient to cover the budgeted costs for the entire year.