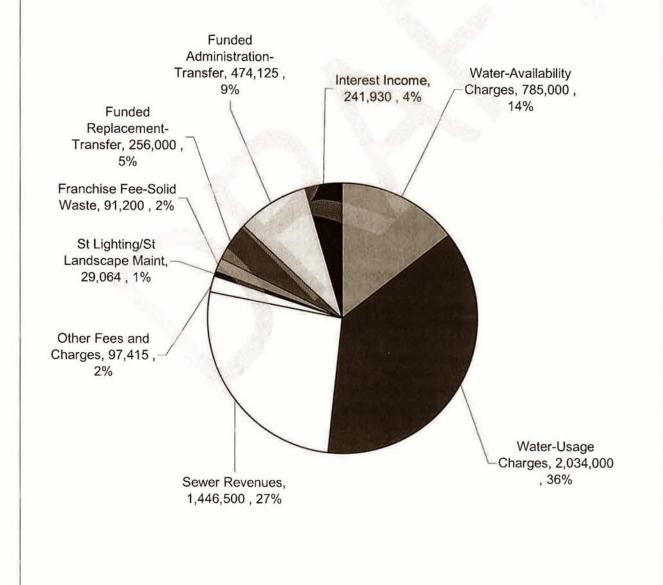

### 3. FINANCIAL OVERVIEW

- Total budgeted Revenues for fiscal year 2008-2009 is \$5,650,234. This is an
  increase of 4% over the budgeted Revenues for fiscal year 2007-2008. A graph
  depicting the revenues can be found on page 20. The increase is attributable to
  increased user rates and charges.
- Total budgeted Expenditures for fiscal year 2008-2009 is \$6,055,325. This is an increase of 13% over the budgeted Expenditures for fiscal year 2007-2008. A graph depicting the expenditures can be found on page 21. The increase is attributable to increased costs of operations and maintenance and increase in District staffing including salary and benefits.