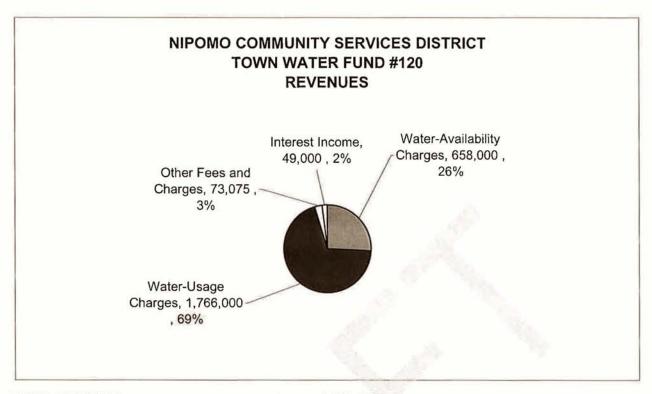

### Fund #120 - Town Water

This Fund is budgeted to have a surplus of \$875. The rates and charges are adequately covering all of the budgeted costs including funding \$131,000 in Funded Replacement. Due to the large estimated cash reserves, the Board of Directors may consider funding additional Funded Replacement.