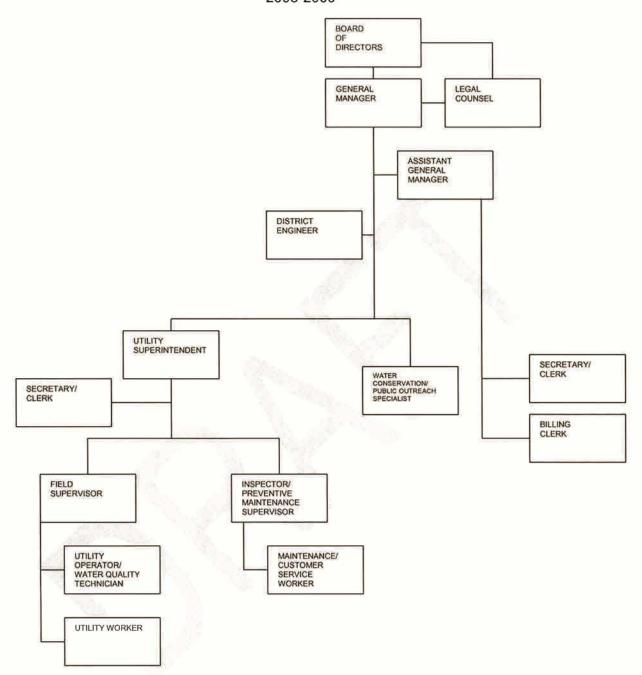

The legislative head of the District is an elected Board of Directors composed of five members. Each member serves a four year term, and elections are held every two years, on even number years. The terms for the Board of Directors are staggered. Regular meetings are held at the District Board Room, 148 South Wilson Street, Nipomo, California at 9:00 a.m. on the second and fourth Wednesdays of each month. The current Directors are:

Michael Winn President
James Harrison Vice President
Clifford Trotter Director
Larry Vierheilig Director
Ed Eby Director

The District is currently staffed with thirteen full time employees: 1-General Manager; 1-Assistant General Manager; 1-District Engineer; 1-Utility Superintendent; 1-Secretary; 1-Billing Clerk; 1-Conservation/Public Outreach Specialist; 1-Utility Field Foreman; 2-Inspector/Preventative Maintenance Supervisors; 2-Utility Workers and 1-Maintenance/Customer Service Worker. The District is represented by the law firm of Shipsey and Seitz.

### NIPOMO COMMUNITY SERVICES DISTRICT ORGANIZATIONAL STRUCTURE 2008-2009