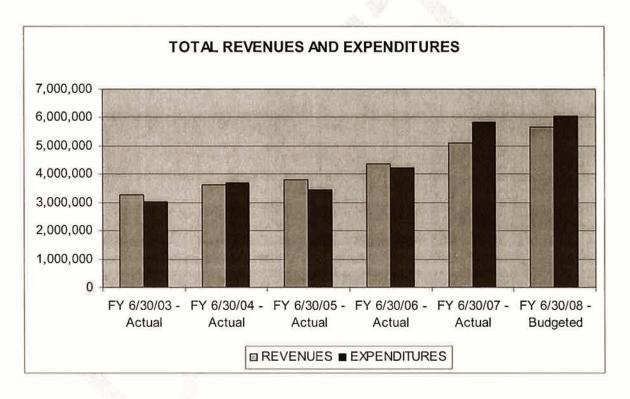

### 3. FINANCIAL OVERVIEW

- Total budgeted Revenues for fiscal year 2008-2009 is \$5,650,234. This is an
  increase of 4% over the budgeted Revenues for fiscal year 2007-2008. A graph
  depicting the revenues can be found on page 20. The increase is attributable to
  increased user rates and charges.
- Total budgeted Expenditures for fiscal year 2008-2009 is \$6,055,325. This is an increase of 13% over the budgeted Expenditures for fiscal year 2007-2008. A graph depicting the expenditures can be found on page 21. The increase is attributable to increased costs of operations and maintenance and increase in District staffing including salary and benefits.