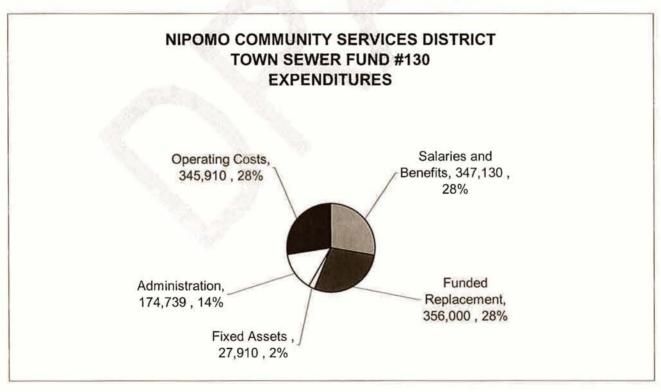

### Fund #130 - Town Sewer

This Fund is budged to have a surplus of \$185,811. The current rates and charges are adequately covering all of the budgeted costs (a result of the rate increase that went into effect on April 1, 2008). Based on The Reed Group report, a portion of the revenue received as a result of the rate increase should be designated for future debt service for the Southland WWTF upgrade.