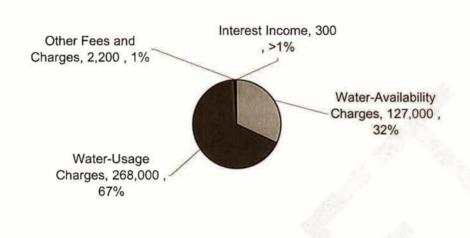

### Fund #140 - Blacklake Water

This Fund is budgeted to have a deficit of \$80,600. The current rates and charges are not adequate to cover all of the budgeted costs. Funding replacement was suspended in previous years and it is estimated that the cash reserves are not sufficient to cover the budgeted costs for the entire year.