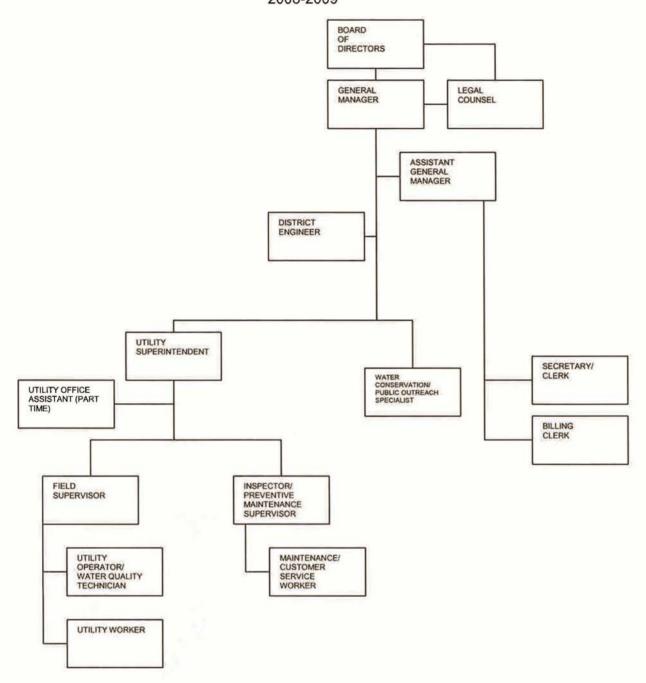

The legislative head of the District is an elected Board of Directors composed of five members. Each member serves a four year term, and elections are held every two years, on even number years. The terms for the Board of Directors are staggered. Regular meetings are held at the District Board Room, 148 South Wilson Street, Nipomo, California at 9:00 a.m. on the second and fourth Wednesdays of each month. The current Directors are:

Michael Winn President
James Harrison Vice President
Clifford Trotter Director
Larry Vierheilig Director
Ed Eby Director

The District is currently staffed with thirteen full time employees and one part time employee: 1-General Manager; 1-Assistant General Manager; 1-District Engineer; 1-Utility Superintendent; 1-Secretary; 1-Billing Clerk; 1-Conservation/Public Outreach Specialist; 1-Utility Field Supervisor; 2-Inspector/Preventive Maintenance Supervisors; 2-Utility Workers, 1-Maintenance/Customer Service Worker and 1-Utility Office Assistant (part time). The District is represented by the law firm of Shipsey and Seitz.