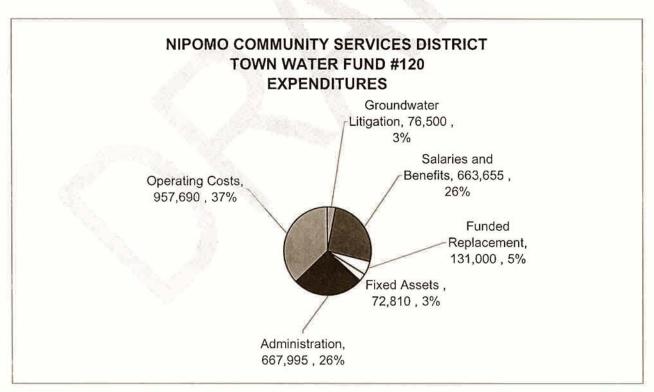

#### Fund #120 - Town Water

This Fund is budgeted to have a deficit of (\$23,575) and a budgeted ending Fund Balance of \$1,779,425. The rates and charges are adequately covering all of the budgeted costs including funding \$131,000 in Funded Replacement. Due to the large estimated cash reserves, the Board of Directors may consider funding additional Funded Replacement.