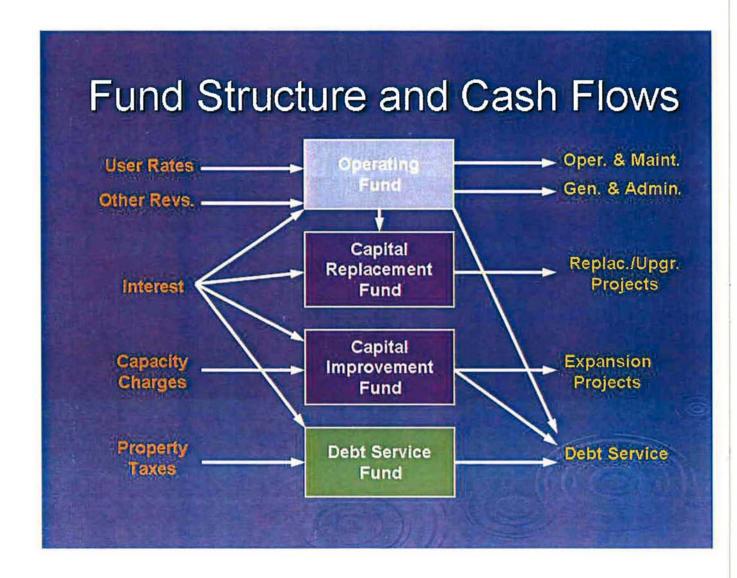

#### 2. FUND AND RESERVE STRUCTURES AND CASH FLOWS

The model below provides a helpful overview of the fund and non-designated reserve structure and cash flows of the District. The revenues (sources) of funds include user rates, other revenues, interest income, capacity charges and property taxes. expenditures (uses) of funds include operations and maintenance, general and administrative costs, replacement and upgrade projects, expansion projects and debt service. In addition, there are transfers into, out of, and between funds and nondesignated reserves.