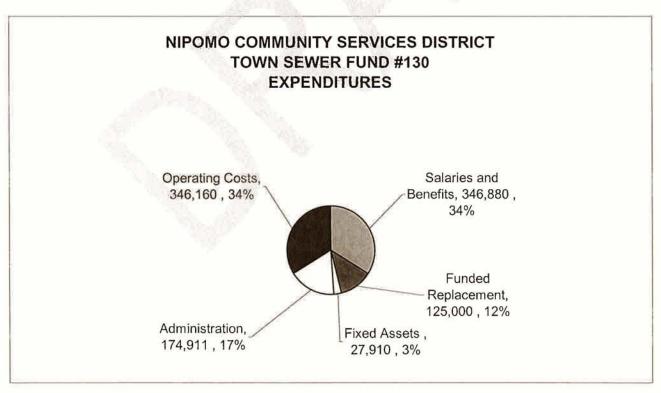

#### Fund #130 - Town Sewer

This Fund is budged to have a surplus of \$185,639 and a budgeted ending Fund Balance of \$585,639. The current rates and charges are adequately covering all of the budgeted costs (a result of the rate increase that went into effect on April 1, 2008). Based on The Reed Group report, a portion of the revenue received as a result of the rate increase should be designated for future debt service for the Southland WWTF upgrade.

#### Fund #810 - Funded Replacement Town Sewer

This Fund is budgeted to have a surplus of \$22,500 and a budgeted ending Fund Balance of \$3,120,500. The revenue is a transfer of \$125,000 from Fund #130 – Town Sewer and interest income. The expenditures include replacement projects for the sewer system that can be found on page 58 of the draft budget.