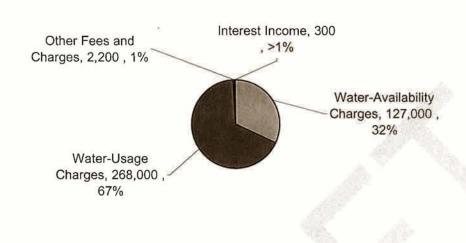

#### Fund #140 - Blacklake Water

This Fund is budgeted to have a deficit of (\$79,160) and a budgeted negative ending Fund Balance of (\$21,160). The current rates and charges are not adequate to cover all of the budgeted costs. Funding replacement was suspended in previous years and it is estimated that the cash reserves are not sufficient to cover the budgeted costs for the entire year.

#### Fund #820 - Funded Replacement Blacklake Water

This Fund is budgeted to have a deficit of (\$130,400) and a budgeted ending Fund Balance of \$148,600. The revenue is interest income. Transfers from the Blacklake Water Fund #140 had been suspended in previous years. The expenditures include replacement projects for the water system that can be found on page 58 of the draft budget.