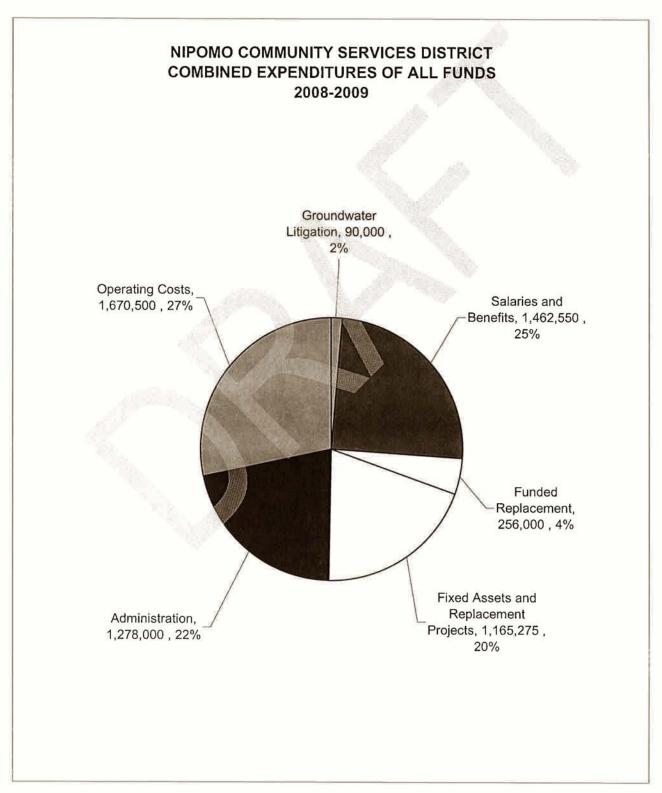

#### 3. FINANCIAL OVERVIEW

- Total budgeted Revenues for fiscal year 2008-2009 is \$5,455,984. This is an
  increase of 4% over the budgeted Revenues for fiscal year 2007-2008. A graph
  depicting the revenues can be found on page 20. The increase is attributable to
  increased user rates and charges.
- Total budgeted Expenditures for fiscal year 2008-2009 is \$5,922,325. This is an increase of 11% over the budgeted Expenditures for fiscal year 2007-2008. A graph depicting the expenditures can be found on page 21. The increase is attributable to increased costs of operations and maintenance and increase in District staffing including salary and benefits.