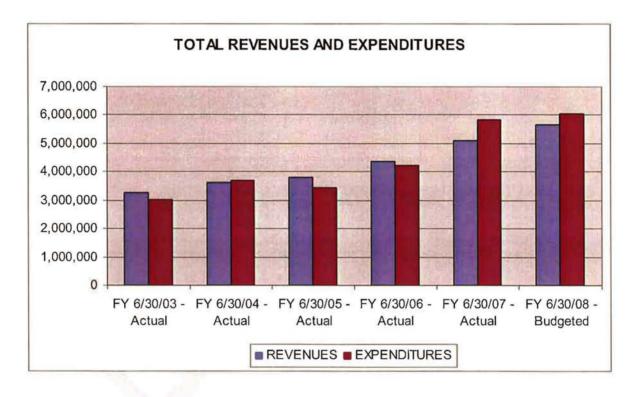

#### 3. FINANCIAL OVERVIEW

- Total budgeted Revenues for fiscal year 2008-2009 is \$5,455,984. This is an
  increase of 4% over the budgeted Revenues for fiscal year 2007-2008. A graph
  depicting the revenues can be found on page 20. The increase is attributable to
  increased user rates and charges.
- Total budgeted Expenditures for fiscal year 2008-2009 is \$5,922,325. This is an increase of 11% over the budgeted Expenditures for fiscal year 2007-2008. A graph depicting the expenditures can be found on page 21. The increase is attributable to increased costs of operations and maintenance and increase in District staffing including salary and benefits.