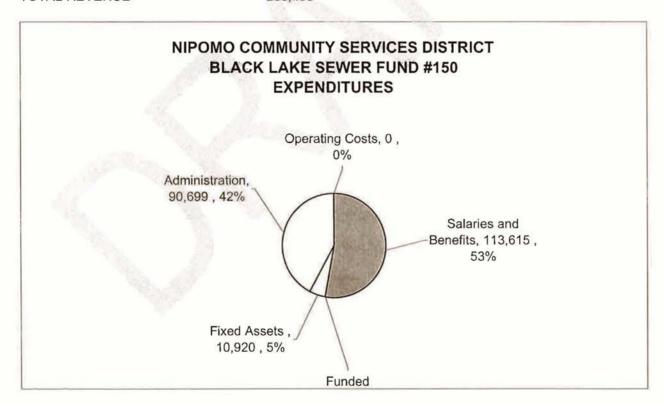

#### NIPOMO COMMUNITY SERVICES DISTRICT BLACK LAKE SEWER FUND #150 REVENUES

Sewer Revenues, 255,500 , 100%

Interest Income, 900, 0%

**TOTAL REVENUE** 

256,400

TOTAL EXPENDITURES

215,234