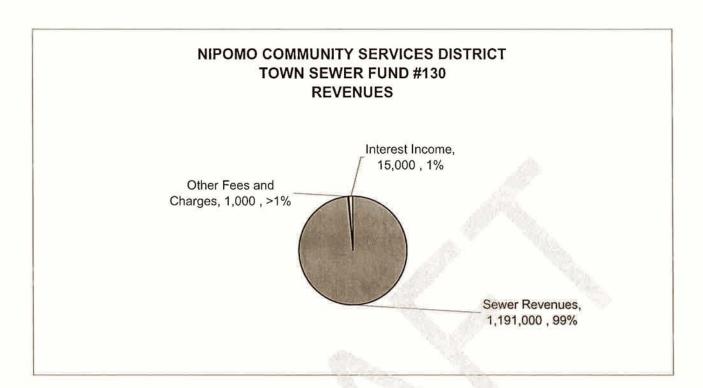

#### Fund #130 - Town Sewer

This Fund is budged to have a surplus of \$185,639 and a budgeted ending Fund Balance of \$585,639. The current rates and charges are adequately covering all of the budgeted costs (a result of the rate increase that went into effect on April 1, 2008). Based on The Reed Group report, a portion of the revenue received as a result of the rate increase should be designated for future debt service for the Southland WWTF upgrade.