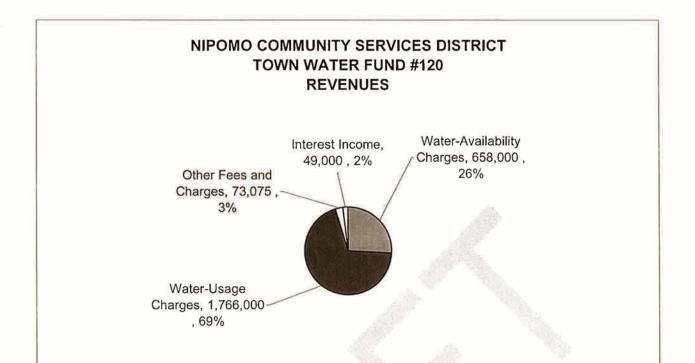

#### Fund #120 - Town Water

This Fund is budgeted to have a deficit of (\$23,575) and a budgeted ending Fund Balance of \$1,779,425. The rates and charges are adequately covering all of the budgeted costs including funding \$131,000 in Funded Replacement. Due to the large estimated cash reserves, the Board of Directors may consider funding additional Funded Replacement.