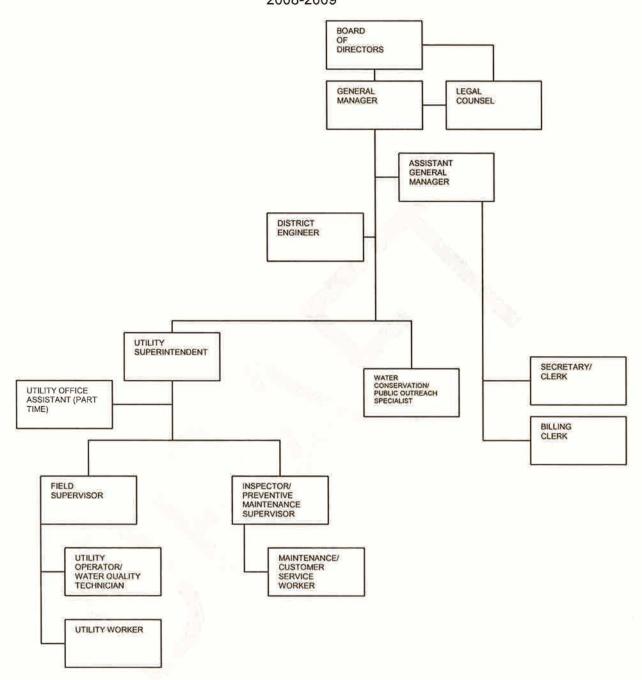

Michael Winn
James Harrison
Clifford Trotter
Larry Vierheilig
Ed Eby
President
Vice President
Director
Director
Director

The District is currently staffed with eleven full time employees and one part time employee: 1-General Manager; 1-Assistant General Manager; 1-District Engineer; 1-Utility Superintendent; 1-Secretary; 1-Billing Clerk; 1-Conservation/Public Outreach Specialist; 1-Utility Field Supervisor; 1-Utility Operator/Water Quality Technician; 2-Utility Workers, and 1-Utility Office Assistant (part time). The District is represented by the law firm of Shipsey and Seitz.

#### NIPOMO COMMUNITY SERVICES DISTRICT ORGANIZATIONAL STRUCTURE 2008-2009