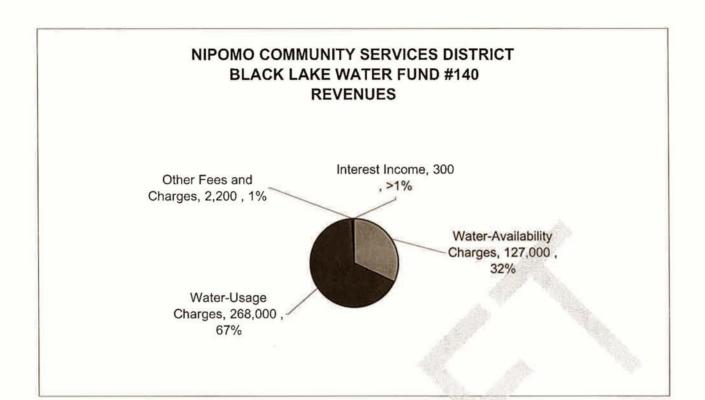

#### Fund #140 - Blacklake Water (Pages 36-37)

This Fund is budgeted to have a deficit of (\$80,760) and a budgeted negative ending Fund Balance of (\$22,760). The current rates and charges are not adequate to cover all of the budgeted costs. Funding replacement was suspended in previous years and it is estimated that the cash reserves are not sufficient to cover the budgeted costs for the entire year.