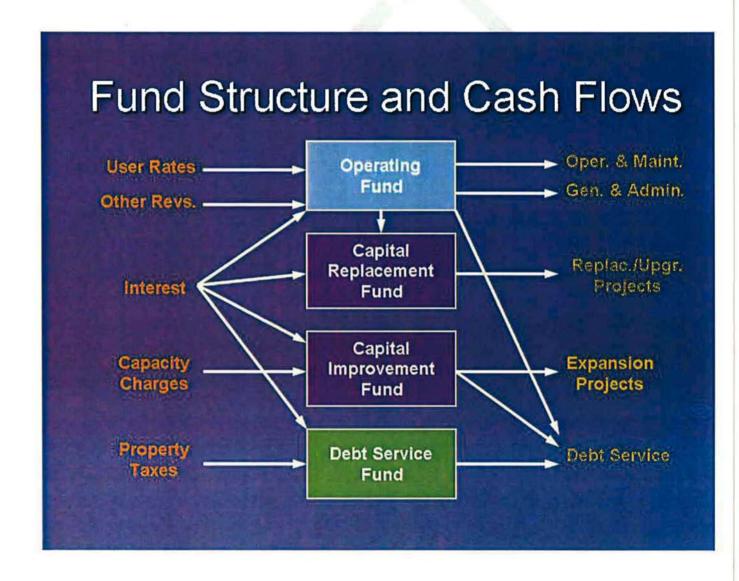

#### 2. FUND AND RESERVE STRUCTURES AND CASH FLOWS

The model below provides a helpful overview of the fund and non-designated reserve structure and cash flows of the District. The revenues (sources) of funds include user rates, other revenues, interest income, capacity charges and property taxes. expenditures (uses) of funds include operations and maintenance, general and administrative costs, replacement and upgrade projects, expansion projects and debt service. In addition, there are transfers into, out of, and between funds and nondesignated reserves.