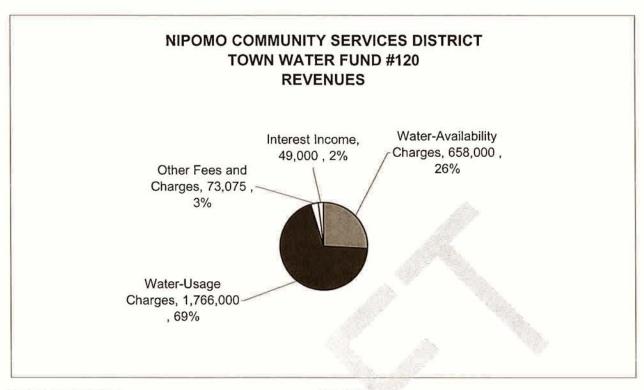

#### Fund #120 - Town Water (Pages 32-33)

This Fund is budgeted to have a deficit of (\$654,575) and a budgeted ending Fund Balance of \$1,148,425. The rates and charges are adequately covering all of the budgeted costs with the exception of Funded Replacement. Due to the large estimated cash reserves, the Board of Directors directed Staff to include \$750,000 in Funded Replacement.