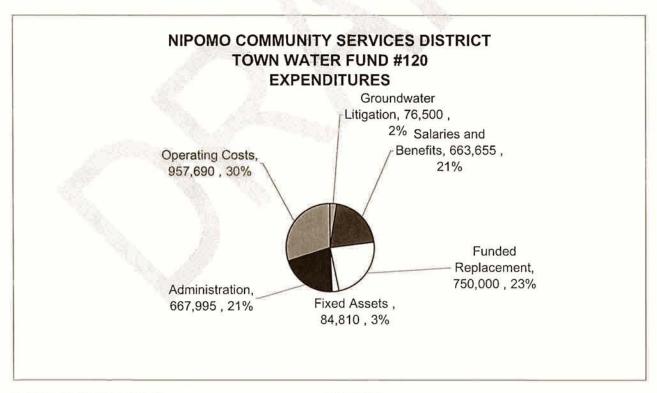

#### Fund #120 - Town Water (Pages 32-33)

This Fund is budgeted to have a deficit of (\$654,575) and a budgeted ending Fund Balance of \$1,148,425. The rates and charges are adequately covering all of the budgeted costs with the exception of Funded Replacement. Due to the large estimated cash reserves, the Board of Directors directed Staff to include \$750,000 in Funded Replacement.