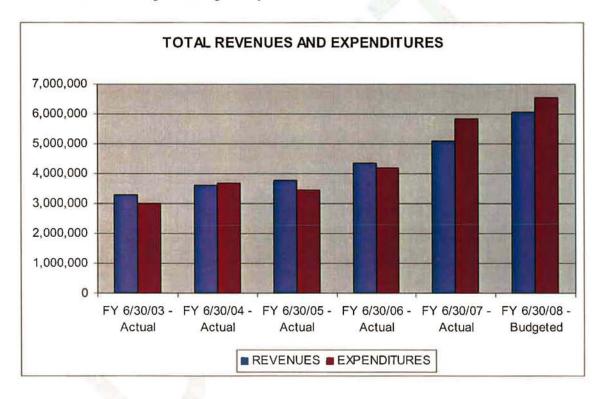

#### 3. FINANCIAL OVERVIEW

- Total budgeted Revenues for fiscal year 2008-2009 is \$6,075,613. This is an
  increase of 12% over the budgeted Revenues for fiscal year 2007-2008. A graph
  depicting the revenues can be found on page 20. The increase is attributable to
  increased user rates and charges.
- Total budgeted Expenditures for fiscal year 2008-2009 is \$6,560,925. This is an increase of 23% over the budgeted Expenditures for fiscal year 2007-2008. A graph depicting the expenditures can be found on page 21. The increase is attributable to increased costs of operations and maintenance and increase in District staffing including salary and benefits.