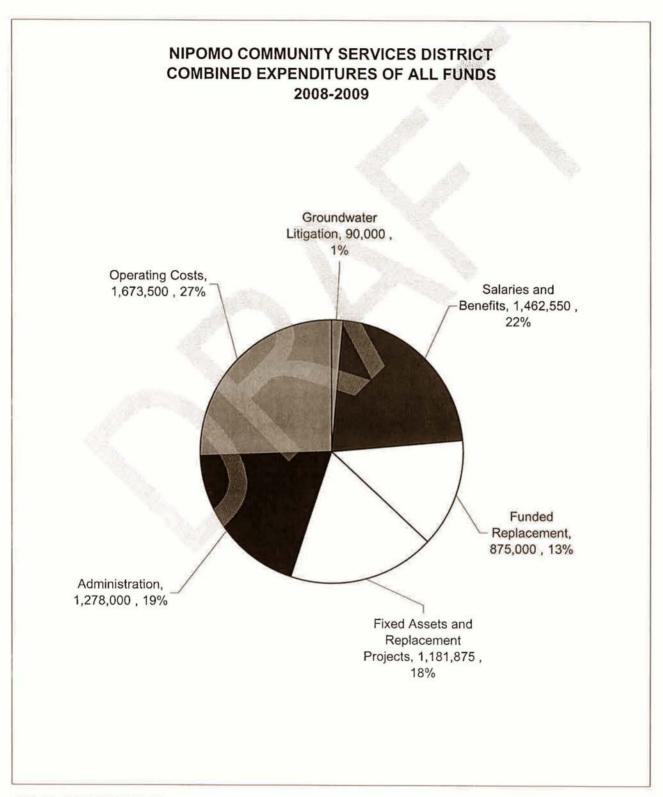

The draft of the budget is projecting an overall operation and maintenance deficit of \$485,312 (Pages 28-29). Each Fund has its own impact on the deficit - whether positive or negative, therefore, each Fund must be looked at individually.

#### 3. FINANCIAL OVERVIEW

- Total budgeted Revenues for fiscal year 2008-2009 is \$6,075,613. This is an
  increase of 12% over the budgeted Revenues for fiscal year 2007-2008. A graph
  depicting the revenues can be found on page 20. The increase is attributable to
  increased user rates and charges.
- Total budgeted Expenditures for fiscal year 2008-2009 is \$6,560,925. This is an increase of 23% over the budgeted Expenditures for fiscal year 2007-2008. A graph depicting the expenditures can be found on page 21. The increase is attributable to increased costs of operations and maintenance and increase in District staffing including salary and benefits.