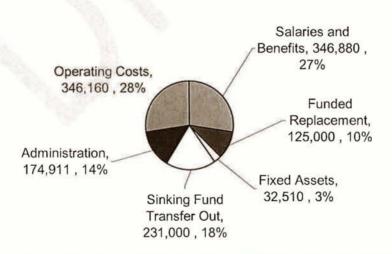

#### Fund #130 - Town Sewer (Pages 34-35)

This Fund is budged to have a deficit of (53,361) and a budgeted ending Fund Balance of \$346,639. The current rates and charges are adequately covering all of the budgeted costs (a result of the rate increase that went into effect on April 1, 2008). Based on The Reed Group report, a portion of the revenue received as a result of the rate increase should be designated for future debt service for the Southland WWTF upgrade. The Board of Directors directed Staff to set up a new Sinking Fund to account for these funds. The Transfer of Funds In/Out will be between Fund #130 and Fund #880.

Fund #880 – Town Sewer Sinking Fund (Pages 56-57)

This Fund is budgeted to have a surplus of \$234,400 and a budgeted ending Fund Balance of \$234,400. The revenue is a transfer of \$231,000 from Fund #130 – Town Sewer and interest income. ). Based on The Reed Group report, a portion of the revenue received as a result of the rate increase in Town Sewer should be designated for future debt service for the Southland WWTF upgrade. The Board of Directors directed Staff to set up a new Sinking Fund to account for these funds. The Transfer of Funds In/Out will be between Fund #130 and Fund #880.