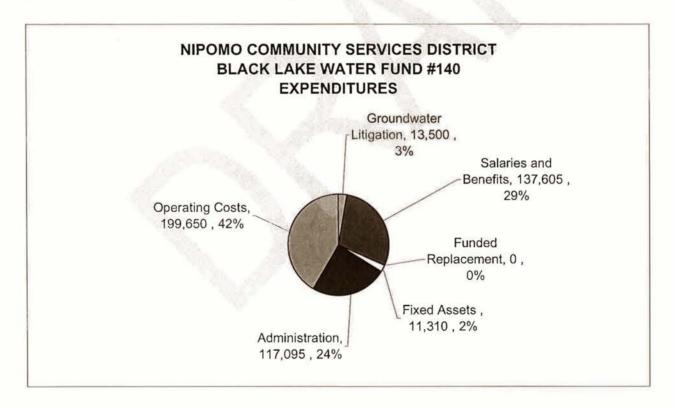

#### Fund #140 - Blacklake Water (Pages 36-37)

This Fund is budgeted to have a deficit of (\$80,760) and a budgeted negative ending Fund Balance of (\$22,760). The current rates and charges are not adequate to cover all of the budgeted costs. Funding replacement was suspended in previous years and it is estimated that the cash reserves are not sufficient to cover the budgeted costs for the entire year.