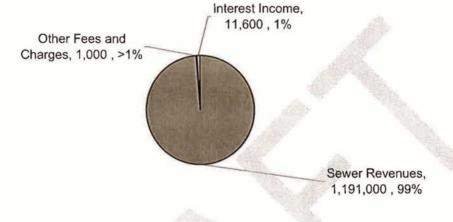

#### Fund #130 - Town Sewer (Pages 34-35)

This Fund is budged to have a deficit of (53,361) and a budgeted ending Fund Balance of \$346,639. The current rates and charges are adequately covering all of the budgeted costs (a result of the rate increase that went into effect on April 1, 2008). Based on The Reed Group report, a portion of the revenue received as a result of the rate increase should be designated for future debt service for the Southland WWTF upgrade. The Board of Directors directed Staff to set up a new Sinking Fund to account for these funds. The Transfer of Funds In/Out will be between Fund #130 and Fund #880.