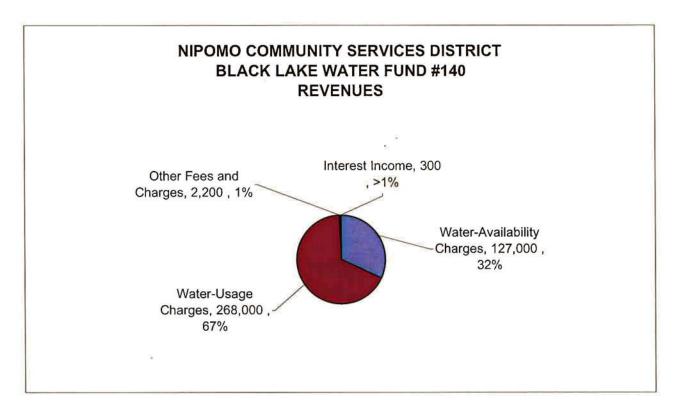

#### Fund #140 - Blacklake Water (Pages 36-37)

This Fund is budgeted to have a deficit of (\$80,941) and a budgeted negative ending Fund Balance of (\$22,941). The current rates and charges are not adequate to cover all of the budgeted costs. Funding replacement was suspended in previous years and it is estimated that the cash reserves are not sufficient to cover the budgeted costs for the entire year.