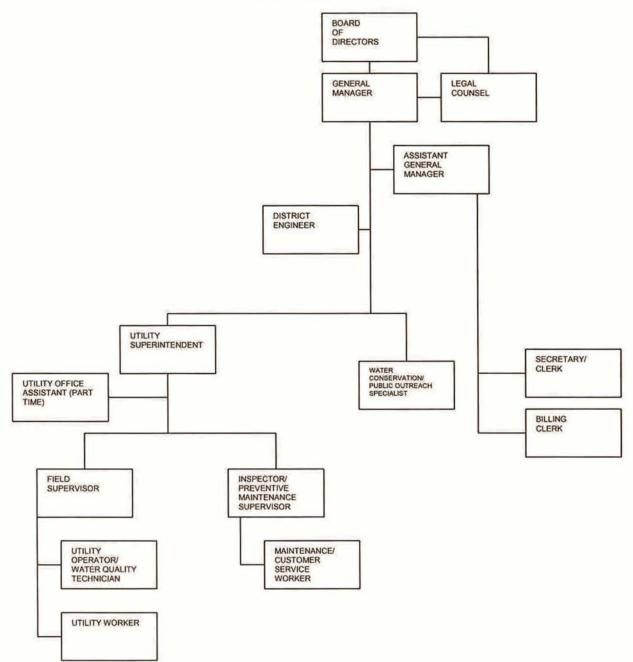

#### NIPOMO COMMUNITY SERVICES DISTRICT ORGANIZATIONAL STRUCTURE 2008-2009

#### NIPOMO COMMUNITY SERVICES DISTRICT DISTRICT PERSONNEL 2008-2009

| <u>OFFICE</u><br>General Manager<br>Assistant General Manager<br>District Engineer<br>Secretary<br>Billing Clerk<br>Water Conservation and Public | <u>CURRENT</u><br>1<br>1<br>1<br>1<br>1 | <u>PROPOSED</u><br>1<br>1<br>1<br>1<br>1 |
|---------------------------------------------------------------------------------------------------------------------------------------------------|-----------------------------------------|------------------------------------------|
| Outreach Specialist                                                                                                                               | <u>1</u><br><u>6</u>                    | <u>1</u><br><u>6</u>                     |
| MAINTENANCE                                                                                                                                       | CURRENT                                 | PROPOSED                                 |
| Utility Superintendent                                                                                                                            | 1                                       | 1                                        |
| Utility Field Supervisor                                                                                                                          | 1                                       | 1                                        |
| Inspector/Preventive                                                                                                                              | 0                                       | 1                                        |
| Maintenance Supervisor<br>Utility Operator/Water Quality<br>Technician                                                                            | 1                                       | 1                                        |
| Utility Worker                                                                                                                                    | 2                                       | 2                                        |
| Maintenance/Customer Service<br>Worker                                                                                                            | 0                                       | 2                                        |
| Utility Office Assistant (part<br>time)                                                                                                           | 1                                       | <u>1</u>                                 |
|                                                                                                                                                   | <u>6</u>                                | <u>9</u>                                 |
| TOTAL                                                                                                                                             | <u>12</u>                               | <u>15</u>                                |