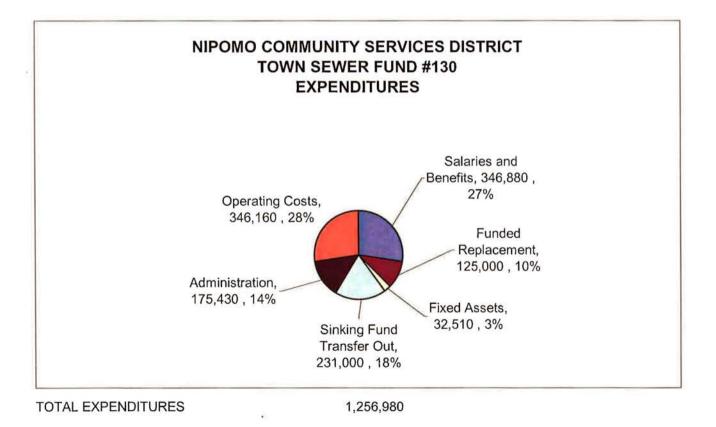

#### Fund #130 - Town Sewer (Pages 34-35)

This Fund is budged to have a deficit of (53,880) and a budgeted ending Fund Balance of \$346,120. The current rates and charges are adequately covering all of the budgeted costs (a result of the rate increase that went into effect on April 1, 2008). Based on The Reed Group report, a portion of the revenue received as a result of the rate increase should be designated for future debt service for the Southland WWTF upgrade. The Board of Directors directed Staff to set up a new Sinking Fund to account for these funds. The Transfer of Funds In/Out will be between Fund #130 and Fund #880.