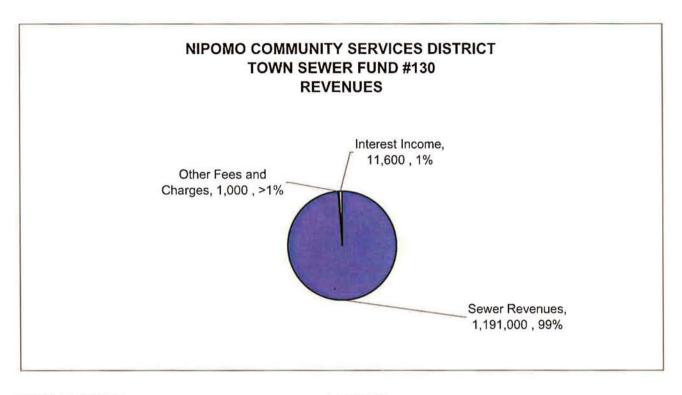

#### Fund #130 - Town Sewer (Pages 34-35)

This Fund is budged to have a deficit of (53,880) and a budgeted ending Fund Balance of \$346,120. The current rates and charges are adequately covering all of the budgeted costs (a result of the rate increase that went into effect on April 1, 2008). Based on The Reed Group report, a portion of the revenue received as a result of the rate increase should be designated for future debt service for the Southland WWTF upgrade. The Board of Directors directed Staff to set up a new Sinking Fund to account for these funds. The Transfer of Funds In/Out will be between Fund #130 and Fund #880.