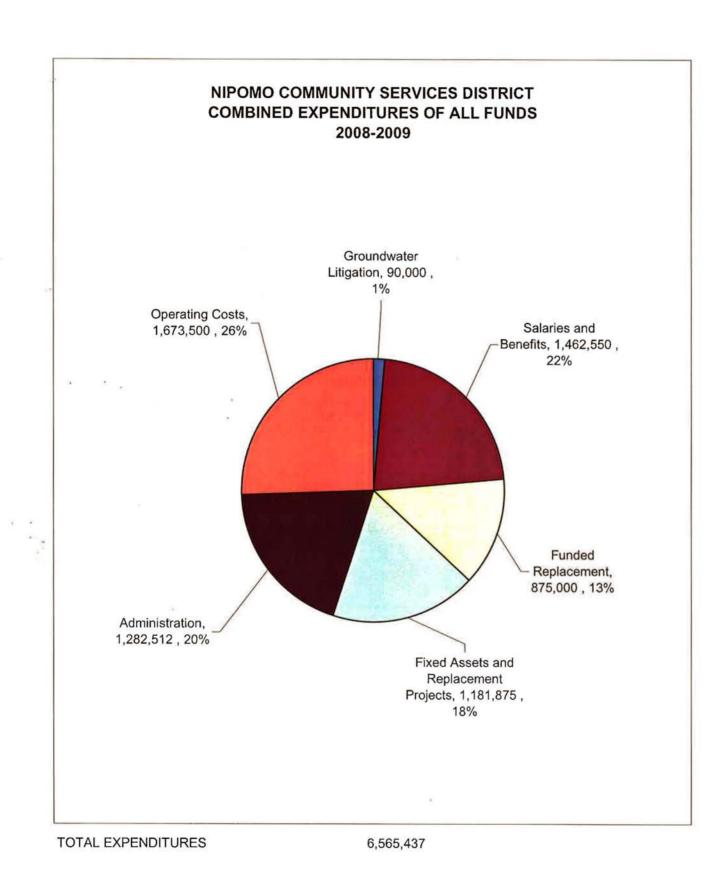

#### 3. FINANCIAL OVERVIEW

- Total budgeted Revenues for fiscal year 2008-2009 is \$6,077,869. This is an increase of 12% over the budgeted Revenues for fiscal year 2007-2008. A graph depicting the revenues can be found on page 20. The increase is attributable to increased user rates and charges.
- Total budgeted Expenditures for fiscal year 2008-2009 is \$6,565,437. This is an increase of 23% over the budgeted Expenditures for fiscal year 2007-2008. A graph depicting the expenditures can be found on page 21. The increase is attributable to increased costs of operations and maintenance and increase in District staffing including salary and benefits.