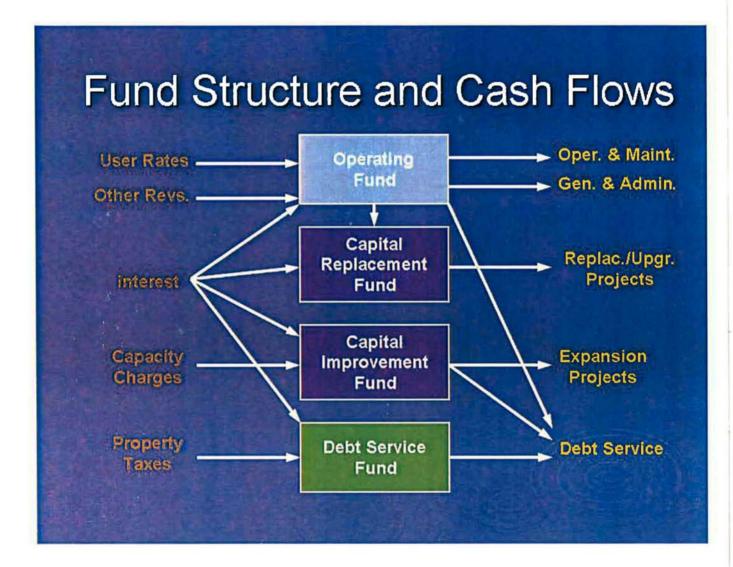

#### 2. FUND AND RESERVE STRUCTURES AND CASH FLOWS

The model below provides a helpful overview of the fund and non-designated reserve structure and cash flows of the District. The revenues (sources) of funds include user rates, other revenues, interest income, capacity charges and property taxes. The expenditures (uses) of funds include operations and maintenance, general and administrative costs, replacement and upgrade projects, expansion projects and debt service. In addition, there are transfers into, out of, and between funds and non-designated reserves.