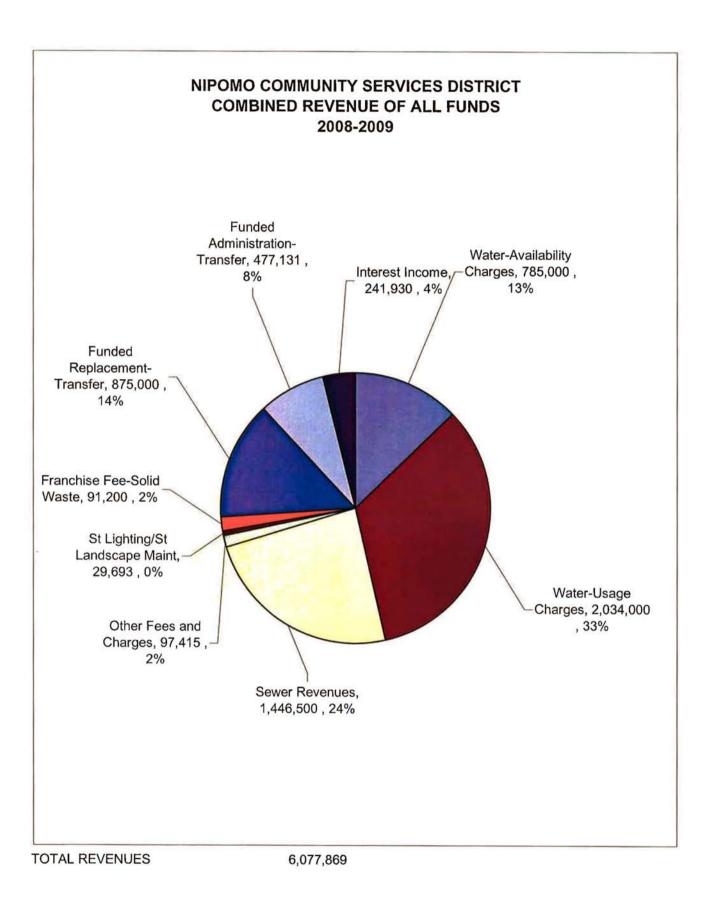

#### 3. FINANCIAL OVERVIEW

- Total budgeted Revenues for fiscal year 2008-2009 is \$6,077,869. This is an increase of 12% over the budgeted Revenues for fiscal year 2007-2008. A graph depicting the revenues can be found on page 20. The increase is attributable to increased user rates and charges.
- Total budgeted Expenditures for fiscal year 2008-2009 is \$6,565,437. This is an increase of 23% over the budgeted Expenditures for fiscal year 2007-2008. A graph depicting the expenditures can be found on page 21. The increase is attributable to increased costs of operations and maintenance and increase in District staffing including salary and benefits.