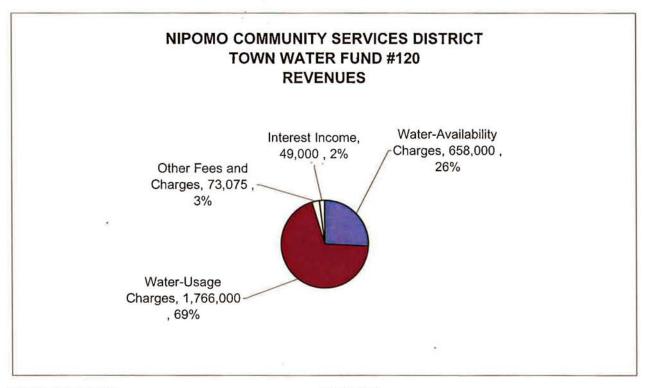

#### Fund #120 - Town Water (Pages 32-33)

This Fund is budgeted to have a deficit of (\$655,929) and a budgeted ending Fund Balance of \$1,147,071. The rates and charges are adequately covering all of the budgeted costs with the exception of Funded Replacement. Due to the large estimated cash reserves, the Board of Directors directed Staff to include \$750,000 in Funded Replacement.