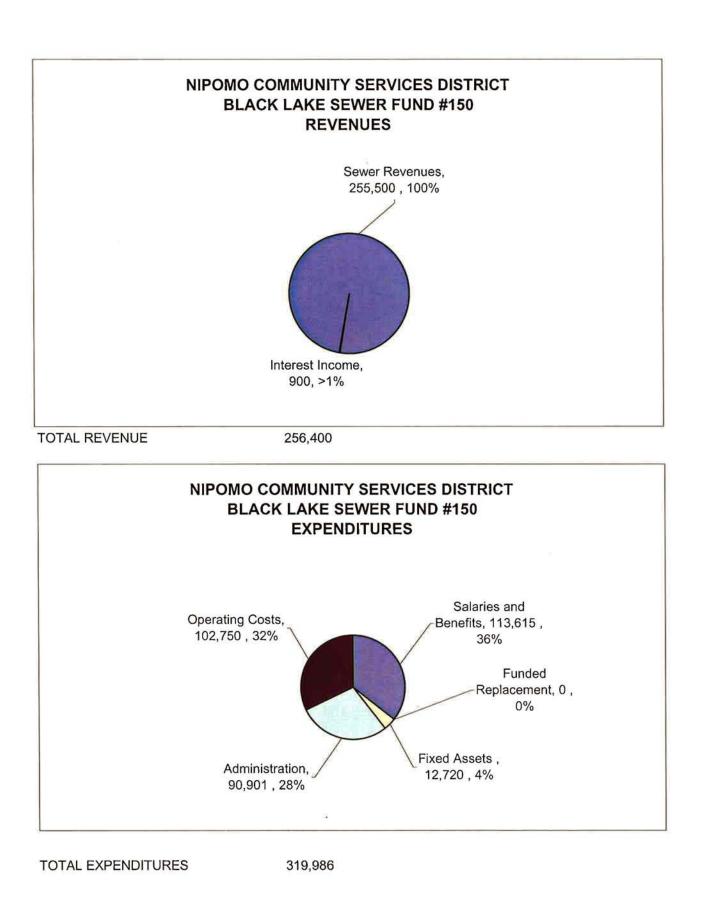

#### Fund #150 - Blacklake Sewer (Pages 38-39)

This Fund is budgeted to have a deficit of (\$63,586) and a budgeted negative ending Fund Balance of (\$48,586). The current rates and charges are not adequate to cover all of budgeted costs. Funding replacement has been suspended this year and it is estimated that the cash reserves are not sufficient to cover the budgeted costs for the entire year.