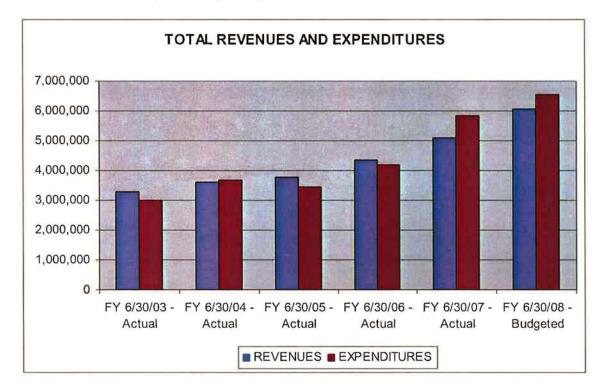

#### 3. FINANCIAL OVERVIEW

- Total budgeted Revenues for fiscal year 2008-2009 is \$6,077,869. This is an increase of 12% over the budgeted Revenues for fiscal year 2007-2008. A graph depicting the revenues can be found on page 20. The increase is attributable to increased user rates and charges.
- Total budgeted Expenditures for fiscal year 2008-2009 is \$6,565,437. This is an increase of 23% over the budgeted Expenditures for fiscal year 2007-2008. A graph depicting the expenditures can be found on page 21. The increase is attributable to increased costs of operations and maintenance and increase in District staffing including salary and benefits.