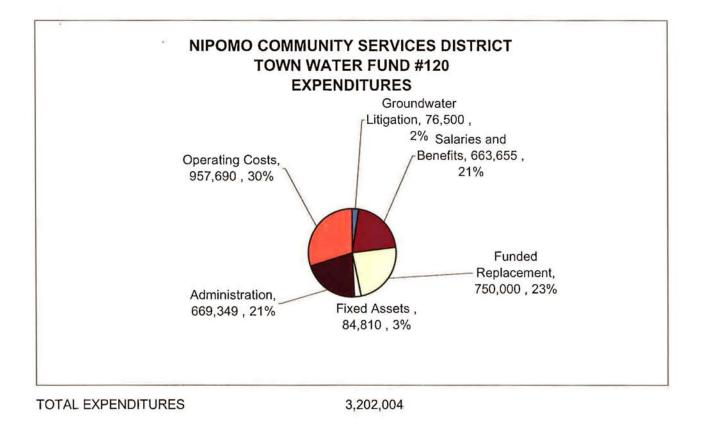

#### Fund #120 - Town Water (Pages 32-33)

This Fund is budgeted to have a deficit of (\$655,929) and a budgeted ending Fund Balance of \$1,147,071. The rates and charges are adequately covering all of the budgeted costs with the exception of Funded Replacement. Due to the large estimated cash reserves, the Board of Directors directed Staff to include \$750,000 in Funded Replacement.