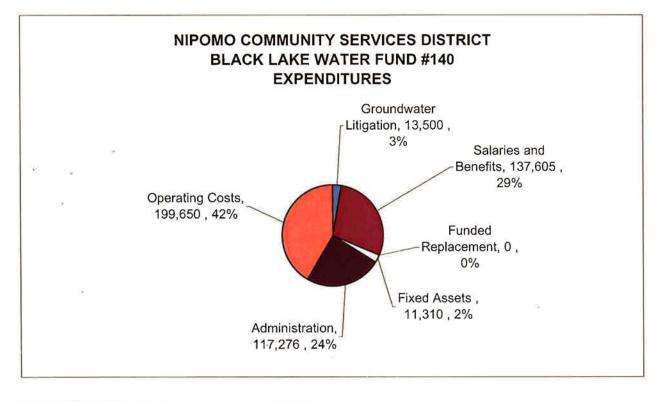

#### Fund #140 - Blacklake Water (Pages 36-37)

This Fund is budgeted to have a deficit of (\$80,941) and a budgeted negative ending Fund Balance of (\$22,941). The current rates and charges are not adequate to cover all of the budgeted costs. Funding replacement was suspended in previous years and it is estimated that the cash reserves are not sufficient to cover the budgeted costs for the entire year.