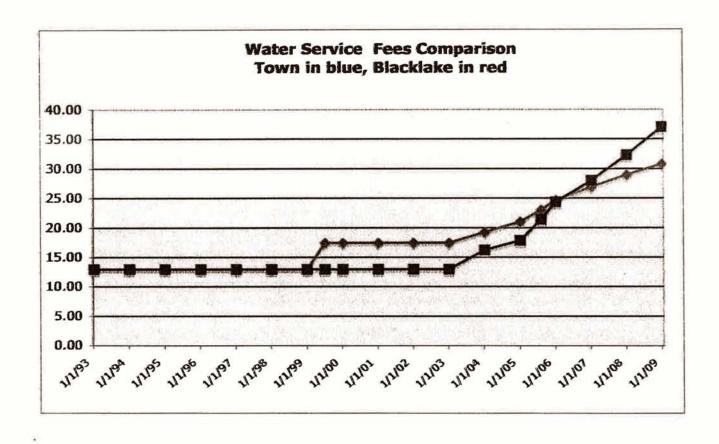

As shown in Exhibit 1, the estimated water rates with a combined water system are lower than the rates necessary for either stand-alone water system. Blacklake customers would see a significant reduction in water rates with the combined water system (relative to the stand-alone scenario). Town customers would see slightly lower water rates with the combined water system (relative to the stand-alone system). The table at the bottom of Exhibit 1 shows bimonthly water bills for single-family customers based on average bi-monthly water use of 46 HCF.