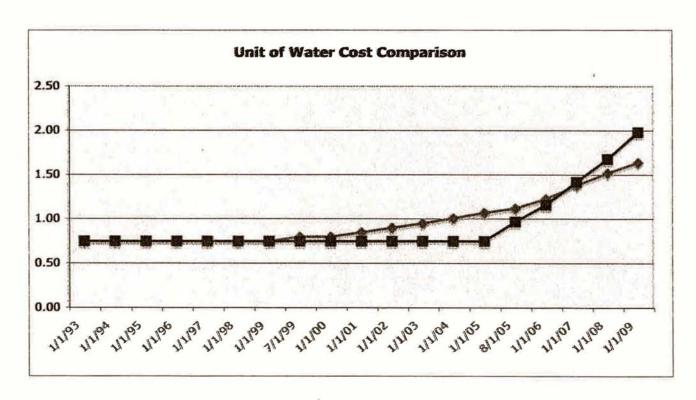

As shown in Exhibit 1, the estimated water rates with a combined water system are lower than the rates necessary for either stand-alone water system. Blacklake customers would see a significant reduction in water rates with the combined water system (relative to the stand-alone scenario). Town customers would see slightly lower water rates with the combined water system (relative to the stand-alone system). The table at the bottom of Exhibit 1 shows bimonthly water bills for single-family customers based on average bi-monthly water use of 46 HCF.