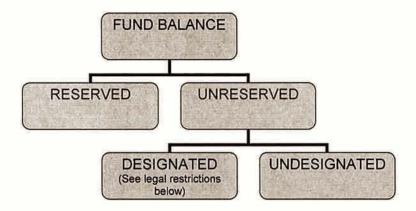

Staff has prepared a listing of terminology used in the budget document for your review. In addition, Staff has prepared a flow chart depicting the Fund Balance categories.

#### **ATTACHMENT**

Listing of terminology used in the budget document Flow Chart depicting Fund Balance categories California Government Code Section 61112