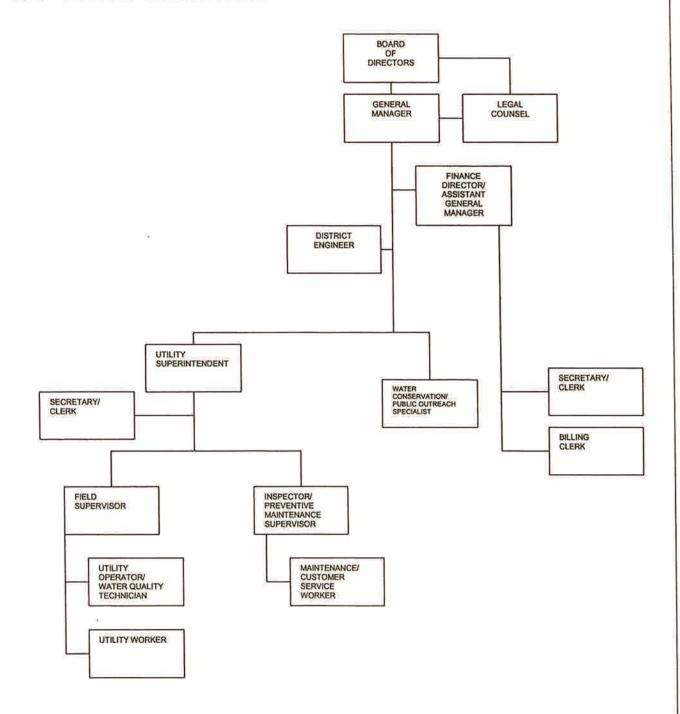

#### NIPOMO COMMUNITY SERVICES DISTRICT DISTRICT PERSONNEL 2009-2010

| OFFICE General Manager Assistant General Manager District Engineer Secretary Billing Clerk Water Conservation and Public | CURRENT 1 1 1 1 1 1  | PROPOSED<br>1<br>1<br>1<br>1<br>1 |
|--------------------------------------------------------------------------------------------------------------------------|----------------------|-----------------------------------|
| Outreach Specialist                                                                                                      | <u>1</u><br><u>6</u> | <u>1</u><br><u>6</u>              |
| MAINTENANCE                                                                                                              | CURRENT              | PROPOSED                          |
| Utility Superintendent                                                                                                   | 1                    | 1                                 |
| Utility Field Supervisor                                                                                                 | 1                    | 1                                 |
| Inspector/Preventive                                                                                                     | 1                    | 1                                 |
| Maintenance Supervisor (1)                                                                                               |                      |                                   |
| Utility Operator/Water Quality                                                                                           | 1                    | 1                                 |
| Technician                                                                                                               | 2                    | •                                 |
| Utility Worker                                                                                                           | 2                    | 2                                 |
| Maintenance/Customer Service                                                                                             | 2                    | 2                                 |
| Worker (2) Utility Office Assistant (part                                                                                | 1                    | 1                                 |
| time) (3)                                                                                                                | ±                    | <u>1</u>                          |
| uno, (o)                                                                                                                 | <u>9</u>             | <u>9</u>                          |
| TOTAL                                                                                                                    | <u>15</u>            | <u>15</u>                         |