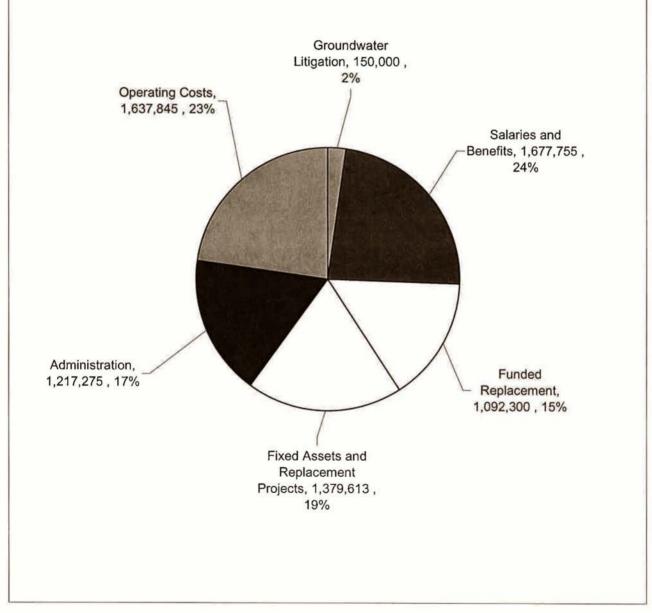

#### 3. FINANCIAL OVERVIEW

- Total budgeted Revenues for fiscal year 2009-2010 is \$7,672,788. This is an
  increase of 26% over the budgeted Revenues for fiscal year 2008-2009. A graph
  depicting the revenues can be found on page 20. The increase is attributable to
  increased user rates and charges.
- Total budgeted Expenditures for fiscal year 2009-2010 is \$6,765,665. This is an increase of 3% over the budgeted Expenditures for fiscal year 2008-2009. A graph depicting the expenditures can be found on page 21. The increase is attributable to increased costs of operations and maintenance and increase in District staffing including salary and benefits.