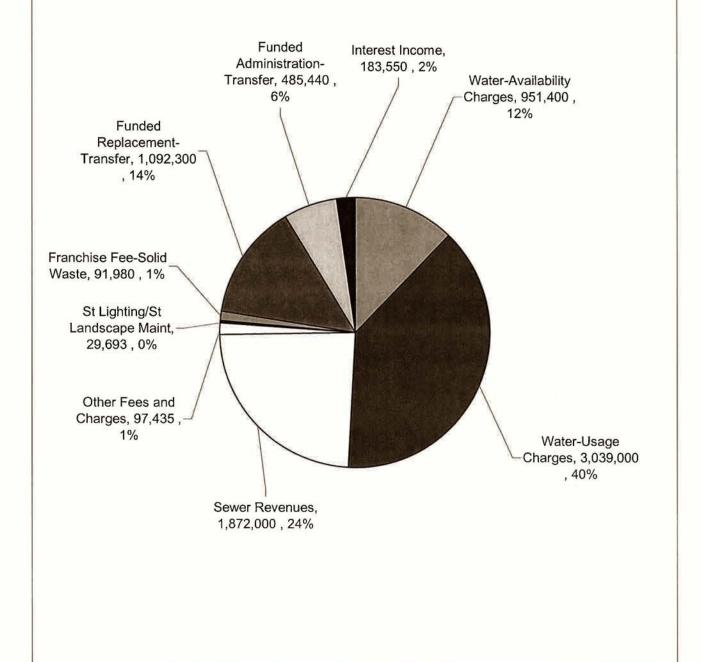

#### 3. FINANCIAL OVERVIEW

- Total budgeted Revenues for fiscal year 2009-2010 is \$7,672,788. This is an
  increase of 26% over the budgeted Revenues for fiscal year 2008-2009. A graph
  depicting the revenues can be found on page 20. The increase is attributable to
  increased user rates and charges.
- Total budgeted Expenditures for fiscal year 2009-2010 is \$6,765,665. This is an increase of 3% over the budgeted Expenditures for fiscal year 2008-2009. A graph depicting the expenditures can be found on page 21. The increase is attributable to increased costs of operations and maintenance and increase in District staffing including salary and benefits.