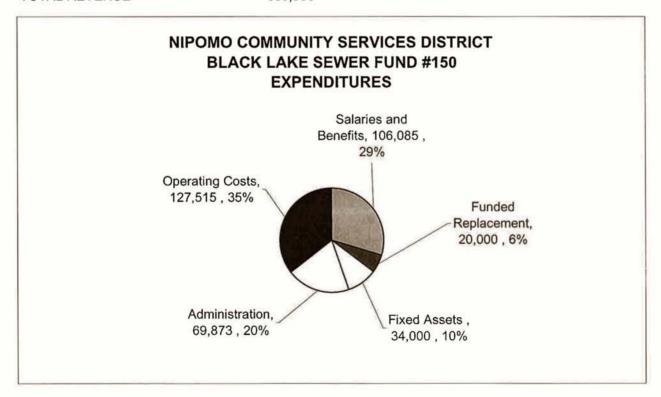

#### Fund #150 - Blacklake Sewer

This Fund is budgeted to have a surplus of \$11,427. The current rates and charges are covering all of budgeted costs including funding \$20,000 in Funded Replacement. The Board approved loan from Fund #600-Property Taxes and the Blacklake Sewer Surcharge repayment plan has been implemented.