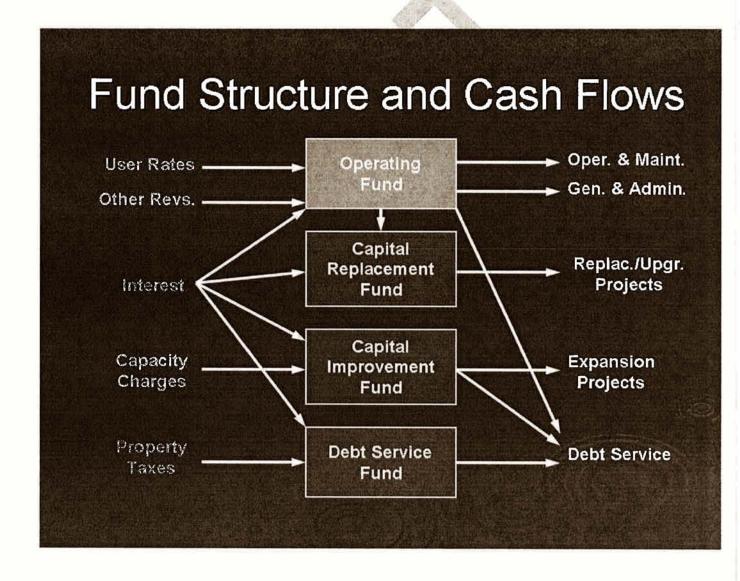

#### 2. FUND AND RESERVE STRUCTURES AND CASH FLOWS

The model below provides a helpful overview of the fund and non-designated reserve structure and cash flows of the District. The revenues (sources) of funds include user rates, other revenues, interest income, capacity charges and property taxes. The expenditures (uses) of funds include operations and maintenance, general and administrative costs, replacement and upgrade projects, expansion projects and debt service. In addition, there are transfers into, out of, and between funds and non-designated reserves.