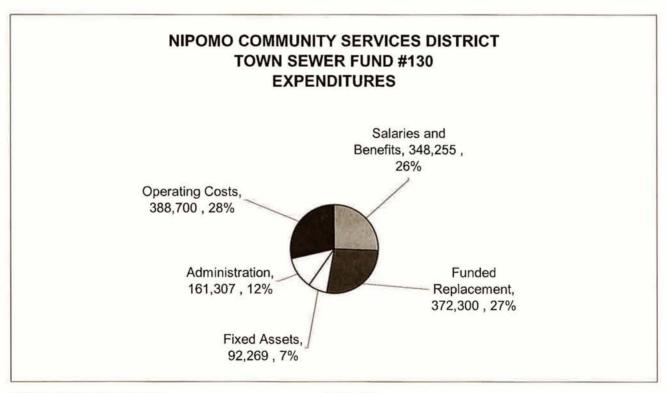

#### Fund #130 - Town Sewer

This Fund is budged to have a deficit of (\$32,041). The current rates and charges are adequately covering all of the operating budgeted costs (a result of the rate increase that went into effect on April 1, 2008). This includes funding \$372,3000 in Funded Replacement. Based on The Reed Group report, a portion of the revenue received as a result of the rate increase should be designated for future debt service for the Southland WWTF upgrade. Pursuant to The Reed Group report \$454,490 is being transferred into Fund #130 from Fund #710-Town Sewer Capacity Charges and \$636,000 is being transferred out into Fund #880-Town Sewer Sinking Fund.