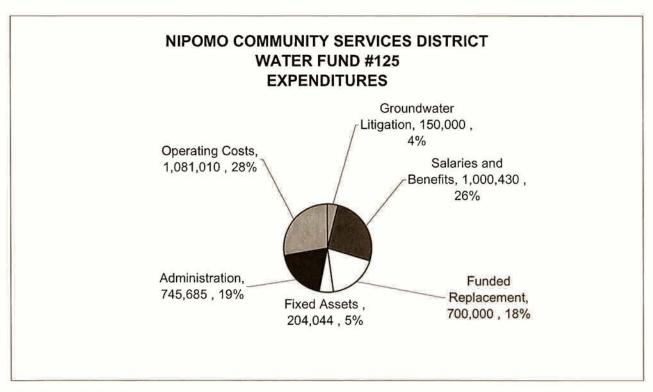

#### Fund #125 - Water

This Fund is budgeted to have a surplus of \$206,776. The rates and charges are adequately covering all of the budgeted costs including funding \$700,000 in Funded Replacement.