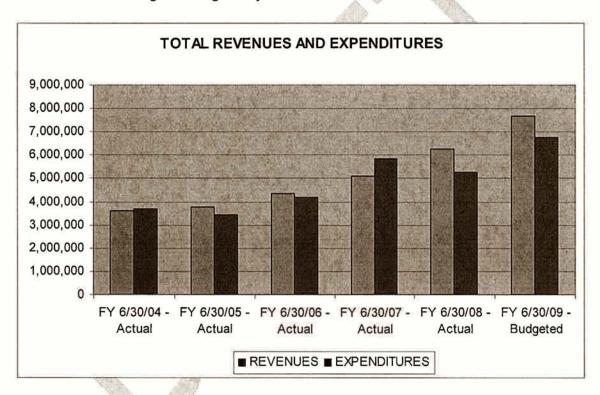

#### 3. FINANCIAL OVERVIEW

- Total budgeted Revenues for fiscal year 2009-2010 is \$7,672,788. This is an
  increase of 26% over the budgeted Revenues for fiscal year 2008-2009. A graph
  depicting the revenues can be found on page 20. The increase is attributable to
  increased user rates and charges.
- Total budgeted Expenditures for fiscal year 2009-2010 is \$6,765,665. This is an increase of 3% over the budgeted Expenditures for fiscal year 2008-2009. A graph depicting the expenditures can be found on page 21. The increase is attributable to increased costs of operations and maintenance and increase in District staffing including salary and benefits.