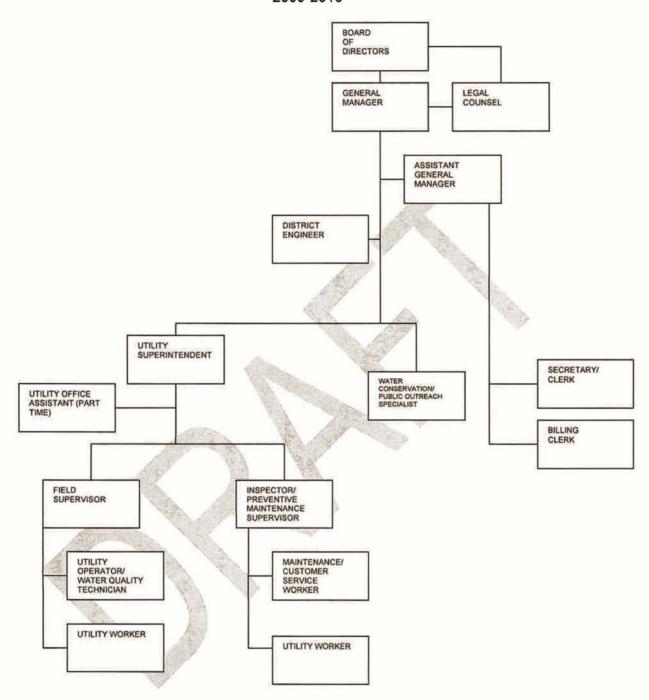

#### NIPOMO COMMUNITY SERVICES DISTRICT ORGANIZATIONAL STRUCTURE 2009-2010

#### NIPOMO COMMUNITY SERVICES DISTRICT DISTRICT PERSONNEL 2009-2010

| OFFICE General Manager Assistant General Manager District Engineer Secretary Billing Clerk | CURRENT  1  1  1  1  1  1 | PROPOSED  1  1  1  1  1  1  1 |
|--------------------------------------------------------------------------------------------|---------------------------|-------------------------------|
| Water Conservation and Public<br>Outreach Specialist                                       | 16                        | <u>1</u><br><u>6</u>          |
| MAINTENANCE                                                                                | CURRENT                   | PROPOSED                      |
| Utility Superintendent                                                                     | 1                         | 1                             |
| Utility Field Supervisor                                                                   | 100                       | 1 9                           |
| Inspector/Preventive                                                                       | 1                         | 1                             |
| Maintenance Supervisor (1) Utility Operator/Water Quality Technician                       | 1                         | 1                             |
| Utility Worker (2)                                                                         | 2                         | 4                             |
| Maintenance/Customer Service<br>Worker (3)                                                 | 2                         | 2                             |
| Utility Office Assistant (part time)                                                       | <u>1</u>                  | 1                             |
|                                                                                            | 9                         | <u>11</u>                     |
| TOTAL                                                                                      | <u>15</u>                 | <u>17</u>                     |