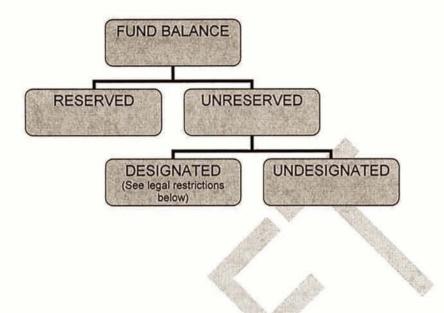

#### 2. FUND AND RESERVE STRUCTURES AND CASH FLOWS

The model below provides a helpful overview of the fund and non-designated reserve structure and cash flows of the District. The revenues (sources) of funds include user rates, other revenues, interest income, capacity charges and property taxes. The expenditures (uses) of funds include operations and maintenance, general and administrative costs, replacement and upgrade projects, expansion projects and debt service. In addition, there are transfers into, out of, and between funds and non-designated reserves.