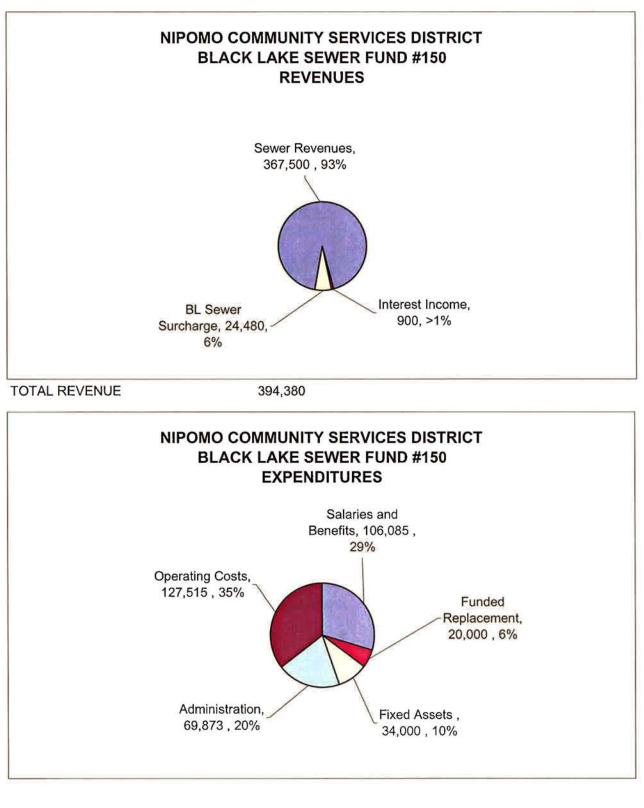

#### Fund #150 - Blacklake Sewer

This Fund is budgeted to have a surplus of \$10,962. The current rates and charges are covering all of budgeted costs including funding \$20,000 in Funded Replacement. The Board approved loan from Fund #600-Property Taxes and the Blacklake Sewer Surcharge repayment plan has been implemented.

#### Fund #830 – Funded Replacement Blacklake Sewer

This Fund is budgeted to have a deficit of (\$59,800). The expenditures include replacement projects for the sewer system that can be found on page 54 of the draft budget. The Board approved loan from Fund #600-Property Taxes and the Blacklake Sewer Surcharge repayment plan has been implemented and covered the current negative fund balance.