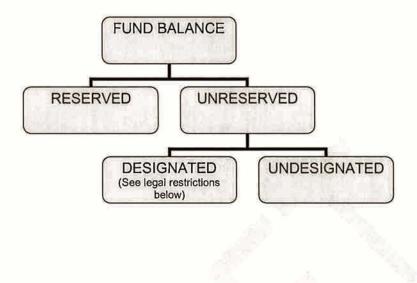

#### 2. FUND AND RESERVE STRUCTURES AND CASH FLOWS

The model below provides a helpful overview of the fund and non-designated reserve structure and cash flows of the District. The revenues (sources) of funds include user rates, other revenues, interest income, capacity charges and property taxes. The expenditures (uses) of funds include operations and maintenance, general and administrative costs, replacement and upgrade projects, expansion projects and debt service. In addition, there are transfers into, out of, and between funds and non-designated reserves.