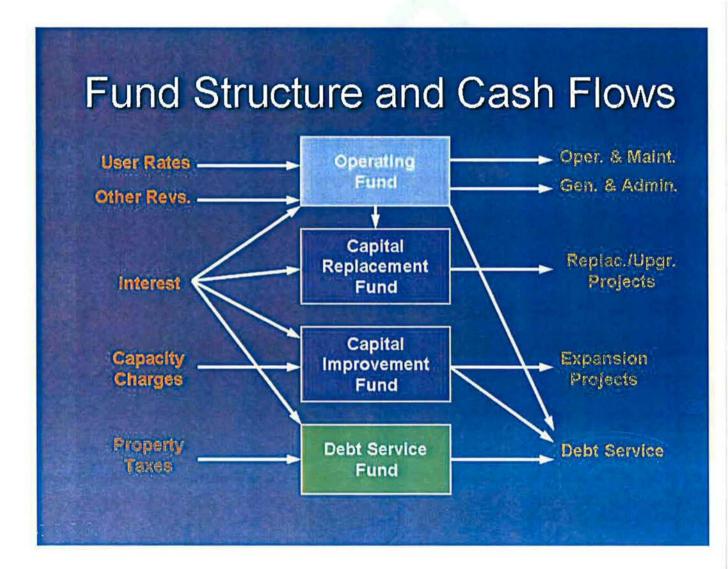

#### 2. FUND AND RESERVE STRUCTURES AND CASH FLOWS

The model below provides a helpful overview of the fund and non-designated reserve structure and cash flows of the District. The revenues (sources) of funds include user rates, other revenues, interest income, capacity charges and property taxes. The expenditures (uses) of funds include operations and maintenance, general and administrative costs, replacement and upgrade projects, expansion projects and debt service. In addition, there are transfers into, out of, and between funds and non-designated reserves.