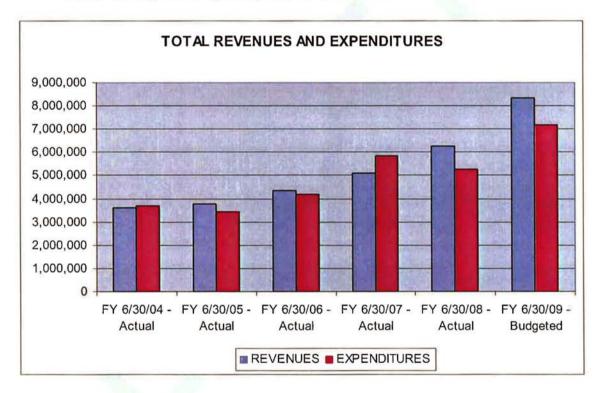

#### 3. FINANCIAL OVERVIEW

- Total budgeted Revenues for fiscal year 2009-2010 is \$8,318,361. This is an increase of 36% over the budgeted Revenues for fiscal year 2008-2009. A graph depicting the revenues can be found on page 19. The increase is attributable to increased user rates and charges.
- Total budgeted Expenditures for fiscal year 2009-2010 is \$7,209,393. This is an increase of 9% over the budgeted Expenditures for fiscal year 2008-2009. A graph depicting the expenditures can be found on page 20. The increase is attributable to increased costs of operations and maintenance and increase in District staffing including salary and benefits.