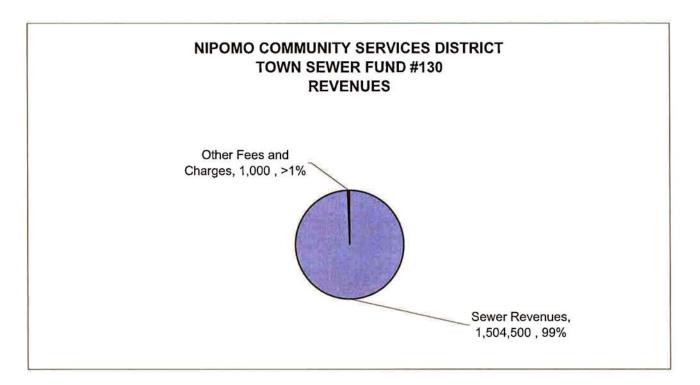

#### Fund #130 - Town Sewer

This Fund is budged to have a deficit of (\$32,041). The current rates and charges are adequately covering all of the operating budgeted costs (a result of the rate increase that went into effect on April 1, 2008). This includes funding \$372,300 in Funded Replacement. Based on The Reed Group report, a portion of the revenue received as a result of the rate increase should be designated for future debt service for the Southland WWTF upgrade. Pursuant to The Reed Group report \$454,490 is being transferred into Fund #130 from Fund #710-Town Sewer Capacity Charges and \$636,000 is being transferred out into Fund #880-Town Sewer Sinking Fund.