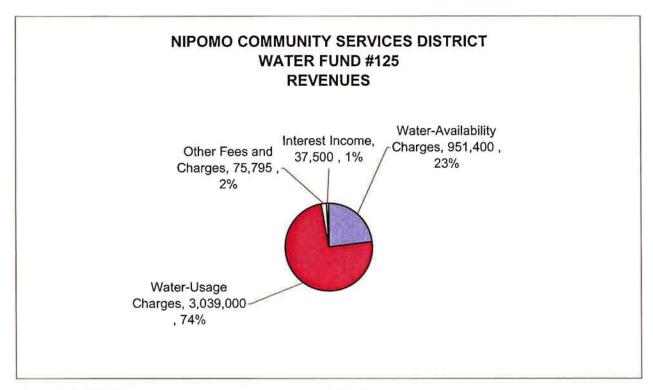

n | (\$259,891) |
| 200-2010 Appropriations Under Limit             | \$4,269,239 |

 No further adjustment to the 2009-10 appropriation limitation has been made for mandated costs. However, any new mandated costs or increases in costs would increase the limitation amount by "Proceeds of Taxes" used to finance mandates in Fiscal Year 2009-2010.

On the motion of Director \_\_\_\_\_, seconded by Director \_\_\_\_\_ and on the following roll call vote, to wit:

AYES: NOES: ABSENT:

the foregoing resolution is hereby adopted this 24<sup>th</sup> day of June 2009.

James Harrison, President Nipomo Community Services District

ATTEST:

APPROVED AS TO FORM:

Donna K. Johnson Secretary to the Board Jon S. Seitz General Counsel

# OPERATING BUDGET

All the second secon

5 100



TOTAL REVENUES





TOTAL REVENUE





TOTAL EXPENDITURES

3,908,219



TOTAL REVENUE

1,512,300





TOTAL EXPENDITURES

357,473

### NIPOMO COMMUNITY SERVICES DISTRICT PROPOSED OPERATING BUDGET - TOTALS FOR EACH FUND 2009-2010

|