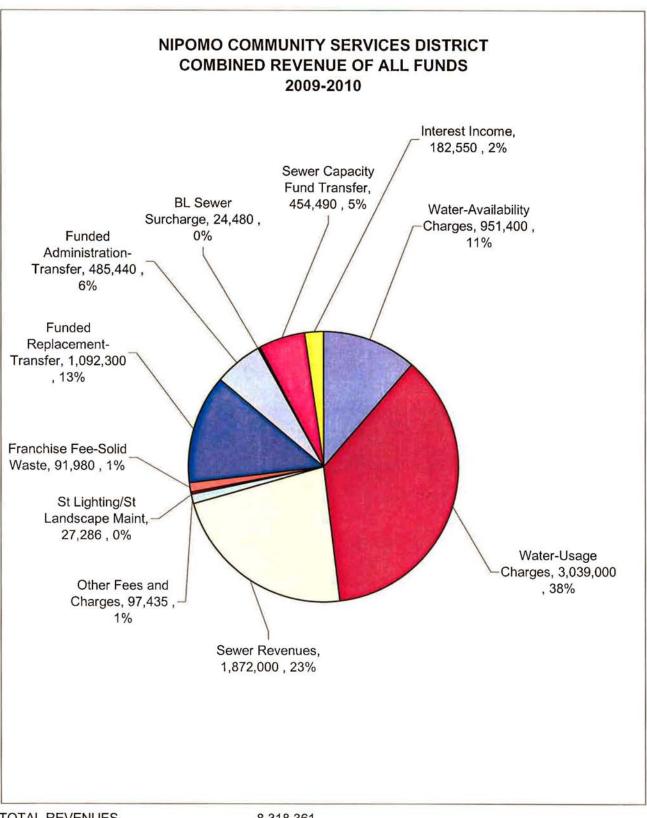

#### 3. FINANCIAL OVERVIEW

- Total budgeted Revenues for fiscal year 2009-2010 is \$8,318,361. This is an increase of 36% over the budgeted Revenues for fiscal year 2008-2009. A graph depicting the revenues can be found on page 19. The increase is attributable to increased user rates and charges.
- Total budgeted Expenditures for fiscal year 2009-2010 is \$7,209,393. This is an increase of 9% over the budgeted Expenditures for fiscal year 2008-2009. A graph depicting the expenditures can be found on page 20. The increase is attributable to increased costs of operations and maintenance and increase in District staffing including salary and benefits.