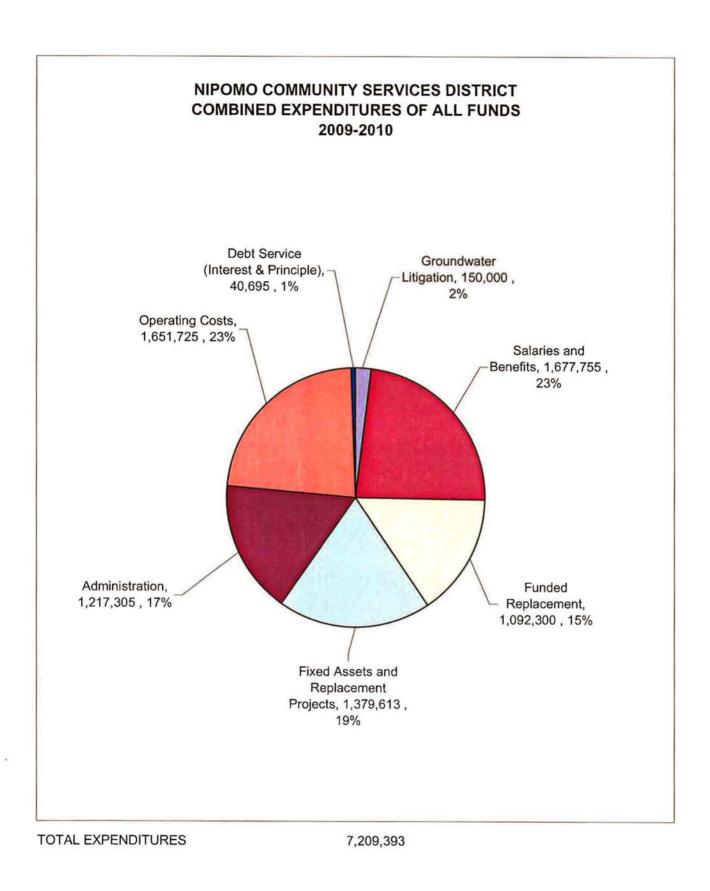

#### 3. FINANCIAL OVERVIEW

- Total budgeted Revenues for fiscal year 2009-2010 is \$8,318,361. This is an increase of 36% over the budgeted Revenues for fiscal year 2008-2009. A graph depicting the revenues can be found on page 19. The increase is attributable to increased user rates and charges.
- Total budgeted Expenditures for fiscal year 2009-2010 is \$7,209,393. This is an increase of 9% over the budgeted Expenditures for fiscal year 2008-2009. A graph depicting the expenditures can be found on page 20. The increase is attributable to increased costs of operations and maintenance and increase in District staffing including salary and benefits.