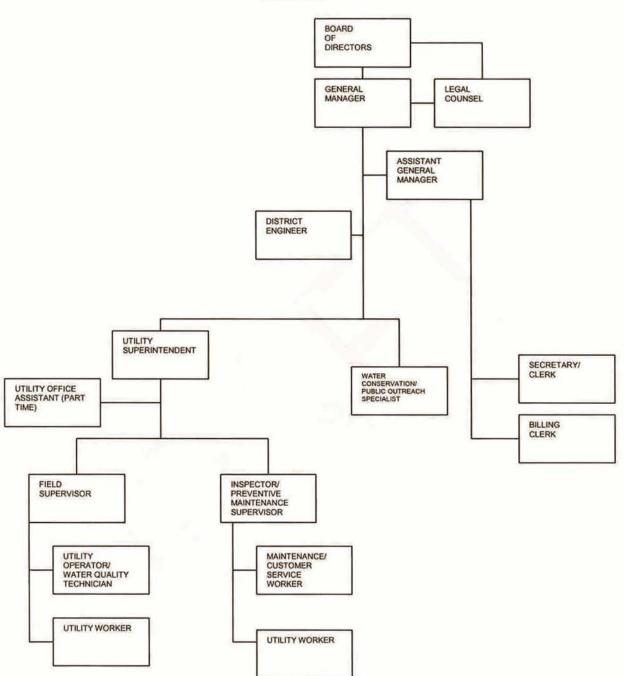

#### NIPOMO COMMUNITY SERVICES DISTRICT ORGANIZATIONAL STRUCTURE 2009-2010

the second se

and a frank

#### NIPOMO COMMUNITY SERVICES DISTRICT DISTRICT PERSONNEL 2009-2010

| <u>OFFICE</u><br>General Manager<br>Assistant General Manager<br>District Engineer<br>Secretary<br>Billing Clerk<br>Water Conservation and Public | CURRENT<br>1<br>1<br>1<br>1<br>1 | <u>PROPOSED</u><br>1<br>1<br>1<br>1<br>1 |
|---------------------------------------------------------------------------------------------------------------------------------------------------|----------------------------------|------------------------------------------|
| Outreach Specialist                                                                                                                               | <u>1</u><br><u>6</u>             | <u>1</u><br><u>6</u>                     |
| MAINTENANCE                                                                                                                                       | CURRENT                          | PROPOSED                                 |
| Utility Superintendent                                                                                                                            | 1                                | 1                                        |
| Utility Field Supervisor                                                                                                                          | 1                                | 1                                        |
| Inspector/Preventive                                                                                                                              | 1                                | 1                                        |
| Maintenance Supervisor (1)                                                                                                                        |                                  |                                          |
| Utility Operator/Water Quality<br>Technician                                                                                                      | 1                                | 1                                        |
| Utility Worker (2)                                                                                                                                | 2                                | 4                                        |
| Maintenance/Customer Service<br>Worker (3)                                                                                                        | 2 2                              | 2                                        |
| Utility Office Assistant (part                                                                                                                    | <u>1</u>                         | <u>1</u>                                 |
| time)                                                                                                                                             |                                  |                                          |
|                                                                                                                                                   | <u>8</u>                         | <u>11</u>                                |
| TOTAL                                                                                                                                             | <u>15</u>                        | <u>17</u>                                |