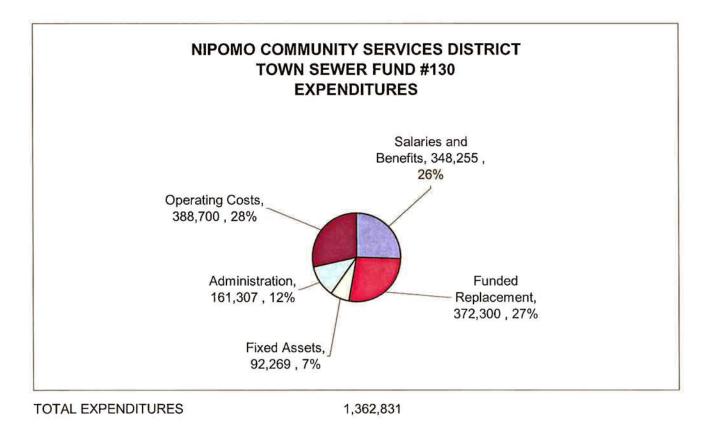

#### Fund #130 - Town Sewer

This Fund is budged to have a deficit of (\$32,041). The current rates and charges are adequately covering all of the operating budgeted costs (a result of the rate increase that went into effect on April 1, 2008). This includes funding \$372,300 in Funded Replacement. Based on The Reed Group report, a portion of the revenue received as a result of the rate increase should be designated for future debt service for the Southland WWTF upgrade. Pursuant to The Reed Group report \$454,490 is being transferred into Fund #130 from Fund #710-Town Sewer Capacity Charges and \$636,000 is being transferred out into Fund #880-Town Sewer Sinking Fund.

#### Fund #810 - Funded Replacement Town Sewer

This Fund is budgeted to have a surplus of \$232,300. The revenue is a transfer of \$372,300 from Fund #130 – Town Sewer and interest income. The expenditures include replacement projects for the sewer system that can be found on page 54 of the draft budget.