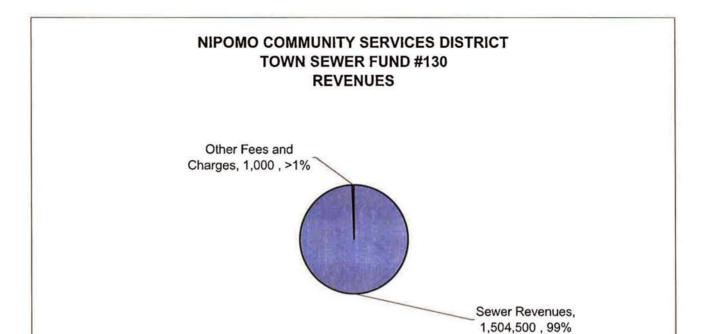

# Fund #130 - Town Sewer

This Fund is budged to have a deficit of (\$32,041). The current rates and charges are adequately covering all of the operating budgeted costs (a result of the rate increase that went into effect on April 1, 2008). This includes funding \$372,300 in Funded Replacement. Based on The Reed Group report, a portion of the revenue received as a result of the rate increase should be designated for future debt service for the Southland WWTF upgrade. Pursuant to The Reed Group report \$454,490 is being transferred into Fund #130 from Fund #710-Town Sewer Capacity Charges and \$636,000 is being transferred out into Fund #880-Town Sewer Sinking Fund.