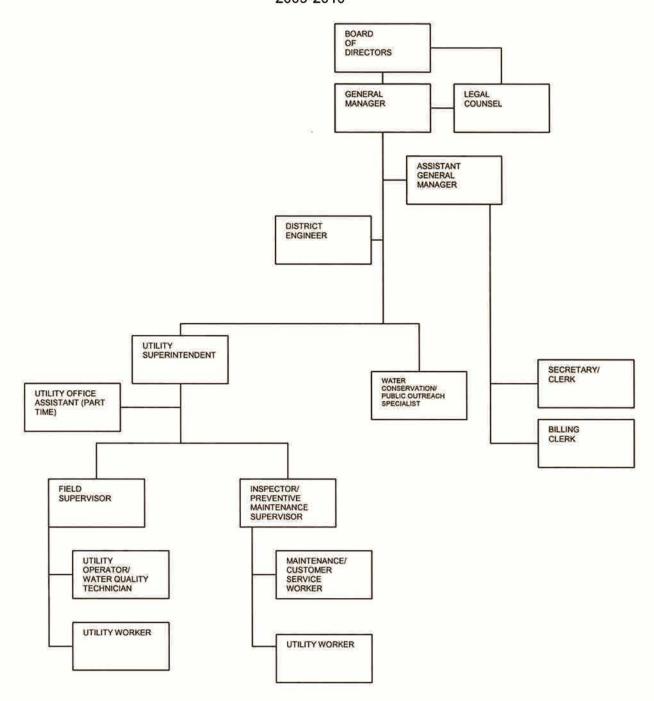

James Harrison President
Larry Vierheilig Vice President
Mike Winn Director
Ed Eby Director

Open Seat Director (to be selected on June 10, 2009)

The District is currently staffed with thirteen full-time employees and one part-time employee: 1-General Manager; 1-Assistant General Manager; 1-District Engineer; 1-Utility Superintendent; 1-Secretary; 1-Billing Clerk; 1-Conservation/Public Outreach Specialist; 1-Utility Field Supervisor; 1-Utility Operator/Water Quality Technician; 2-Utility Workers, 2- Maintenance Workers and 1-Utility Office Assistant (part time). The District is represented by the law firm of Shipsey and Seitz.