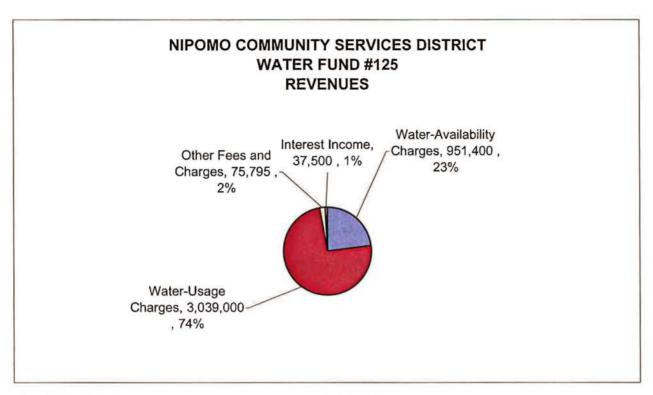

# Fund #125 - Water

This Fund is budgeted to have a surplus of \$195,476. The rates and charges are adequately covering all of the budgeted costs including funding \$700,000 in Funded Replacement.