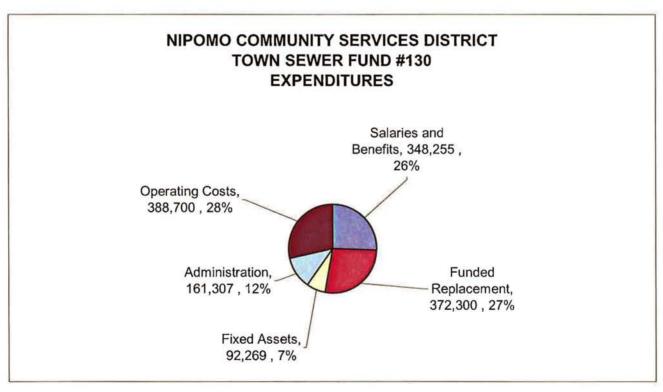

# Fund #130 - Town Sewer

This Fund is budged to have a deficit of (\$32,041). The current rates and charges are adequately covering all of the operating budgeted costs (a result of the rate increase that went into effect on April 1, 2008). This includes funding \$372,300 in Funded Replacement. Based on The Reed Group report, a portion of the revenue received as a result of the rate increase should be designated for future debt service for the Southland WWTF upgrade. Pursuant to The Reed Group report \$454,490 is being transferred into Fund #130 from Fund #710-Town Sewer Capacity Charges and \$636,000 is being transferred out into Fund #880-Town Sewer Sinking Fund.