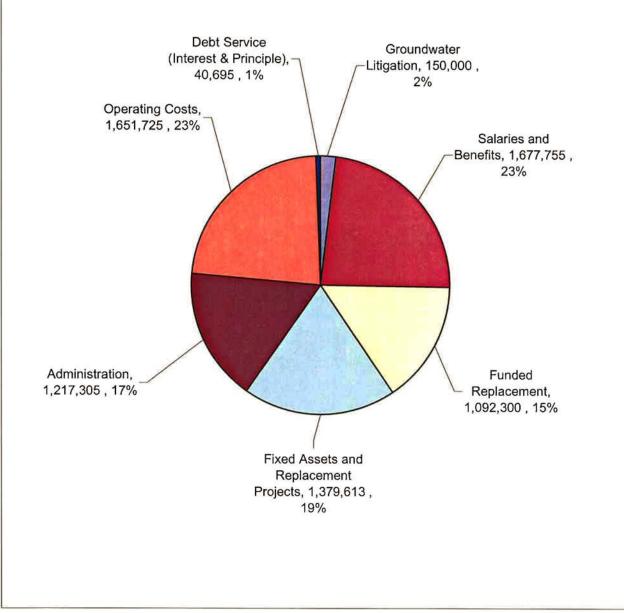

# Fund #125 - Water

This Fund is budgeted to have a surplus of \$195,476. The rates and charges are adequately covering all of the budgeted costs including funding \$700,000 in Funded Replacement.