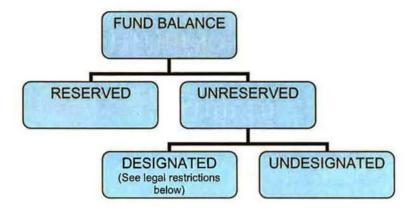

# FUND AND RESERVE STRUCTURES AND CASH FLOWS

The model below provides a helpful overview of the fund and non-designated reserve structure and cash flows of the District. The revenues (sources) of funds include user rates, other revenues, interest income, capacity charges and property taxes. expenditures (uses) of funds include operations and maintenance, general and administrative costs, replacement and upgrade projects, expansion projects and debt service. In addition, there are transfers into, out of, and between funds and nondesignated reserves.