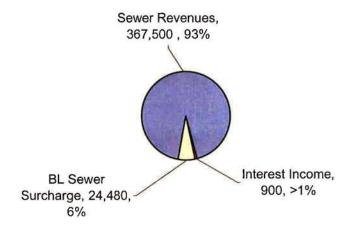

# Fund #150 - Blacklake Sewer

This Fund is budgeted to have a surplus of \$10,962. The current rates and charges are covering all of budgeted costs including funding \$20,000 in Funded Replacement. The Board approved loan from Fund #600-Property Taxes and the Blacklake Sewer Surcharge repayment plan has been implemented.