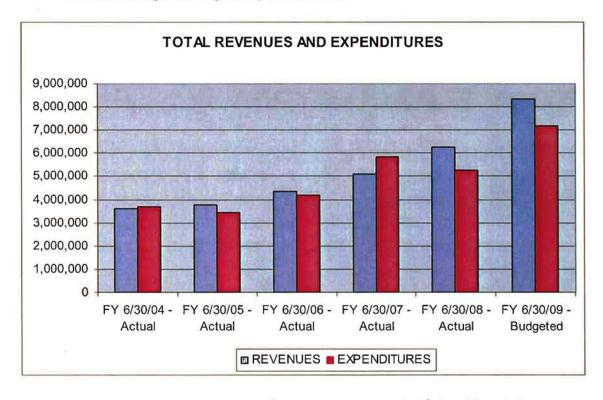

# 3. FINANCIAL OVERVIEW

- Total budgeted Revenues for fiscal year 2009-2010 is \$8,318,361. This is an increase of 36% over the budgeted Revenues for fiscal year 2008-2009. A graph depicting the revenues can be found on page 19. The increase is attributable to increased user rates and charges.
- Total budgeted Expenditures for fiscal year 2009-2010 is \$7,209,393. This is an increase of 9% over the budgeted Expenditures for fiscal year 2008-2009. A graph depicting the expenditures can be found on page 20. The increase is attributable to increased costs of operations and maintenance and increase in District staffing including salary and benefits.