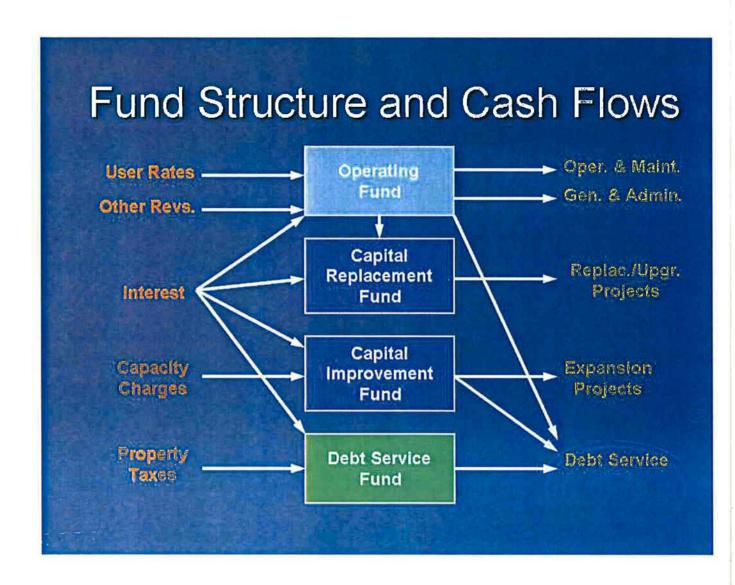

# FUND AND RESERVE STRUCTURES AND CASH FLOWS

The model below provides a helpful overview of the fund and non-designated reserve structure and cash flows of the District. The revenues (sources) of funds include user rates, other revenues, interest income, capacity charges and property taxes. expenditures (uses) of funds include operations and maintenance, general and administrative costs, replacement and upgrade projects, expansion projects and debt service. In addition, there are transfers into, out of, and between funds and nondesignated reserves.