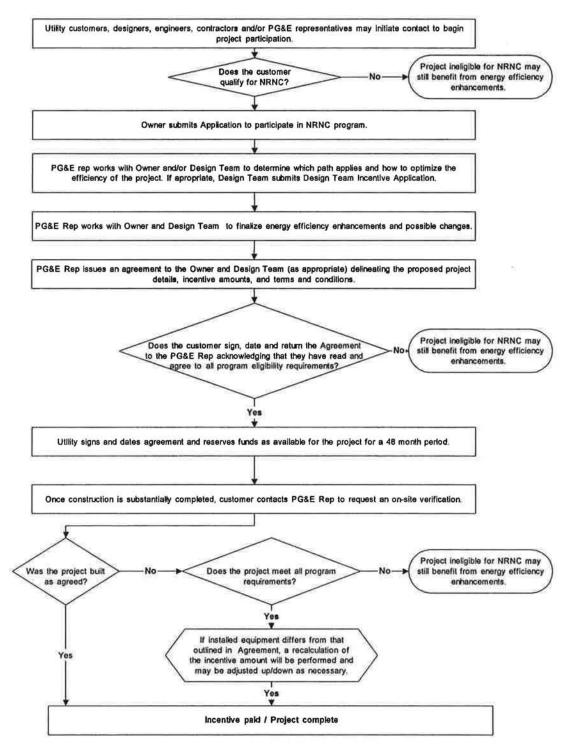

knowledges that they have read and agree to all eligibility requirements. PG&E's counter-

2009 Nonresidential New Construction Participant Handbook April

1

signature and date indicate that funds have been reserved for the project for a period of 48 months. Funding is "first-come, first-served."

- 6. Once construction is substantially complete, the Owner contacts the NRNC Representative to request an on-site verification.
- 7. If the project is built as agreed and the project meets all of the requirements, the incentive will be paid. If the completed design differs from that outlined in the Incentive Agreement, a recalculation of the incentive amount will be performed and may be adjusted up or down to reflect the revised, estimated building performance.

#### **Chart 1: NRNC Process**



#### 2009 Nonresidential New Construction Participant Handbook

#### 2 TWO APPROACHES TO ENERGY EFFICIENT BUILDINGS

Two performance-based design approaches, the Whole Building Approach and the Systems Approach, are available to identify and quantify energy-efficient design improvements. Jointly, the approaches provide the flexibility required to serve a large range of nonresidential projects and, whichever approach is taken, all services are available. After discussing project specifics, the NRNC Representative will help select the most advantageous approach based on the goals of the building Owner and Design Team as well as the nature of the project.

#### 2.1 Whole Building Approach

6.11

NRNC promotes the use of integrated design analyses through the Whole Building Approach for larg