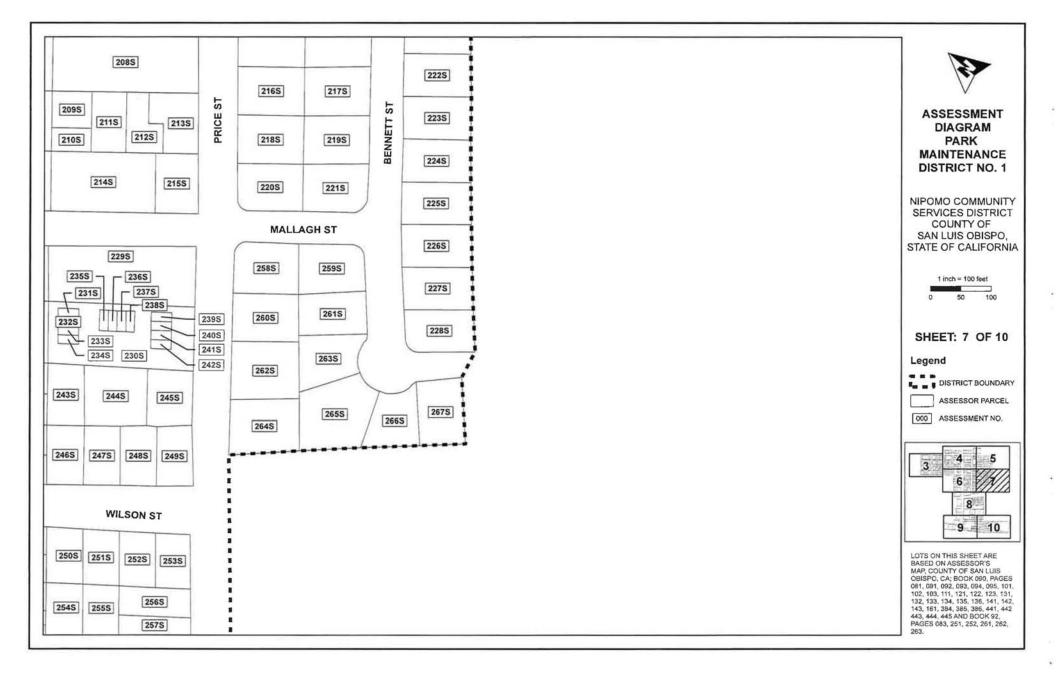

#### PART C: ASSESSMENT DISTRICT DIAGRAM

This part incorporates a Diagram of the Assessment District showing the exterior boundaries of the District, the boundaries of any zones within the District, and the lines of each lot or parcel of land within the District, are incorporated herein and are filed with the Nipomo Community Services District. The lines and dimensions of each lot or parcel within the Assessment District are those line and dimensions shown on the maps of the Assessor of the County of San Luis Obispo for the fiscal year when this Report was prepared.

#### ASSESSMENT DISTRICT DIAGRAM

Parcels located within the proposed Park Maintenance District No. 1 are shown on the Assessment District Diagram, which is located on the following pages of this Report.

The Assessment District Diagram presents the primary and secondary zones of benefit, and public streets. The lines and dimensions of each lot or parcel within the District are those lines and dimensions shown on the maps of the Assessor of the County of San Luis Obispo for the year when this Report was prepared, and are incorporated by reference herein and made part of this Report. An Assessment Number is adopted as the distinctive designation of each lot or parcel.