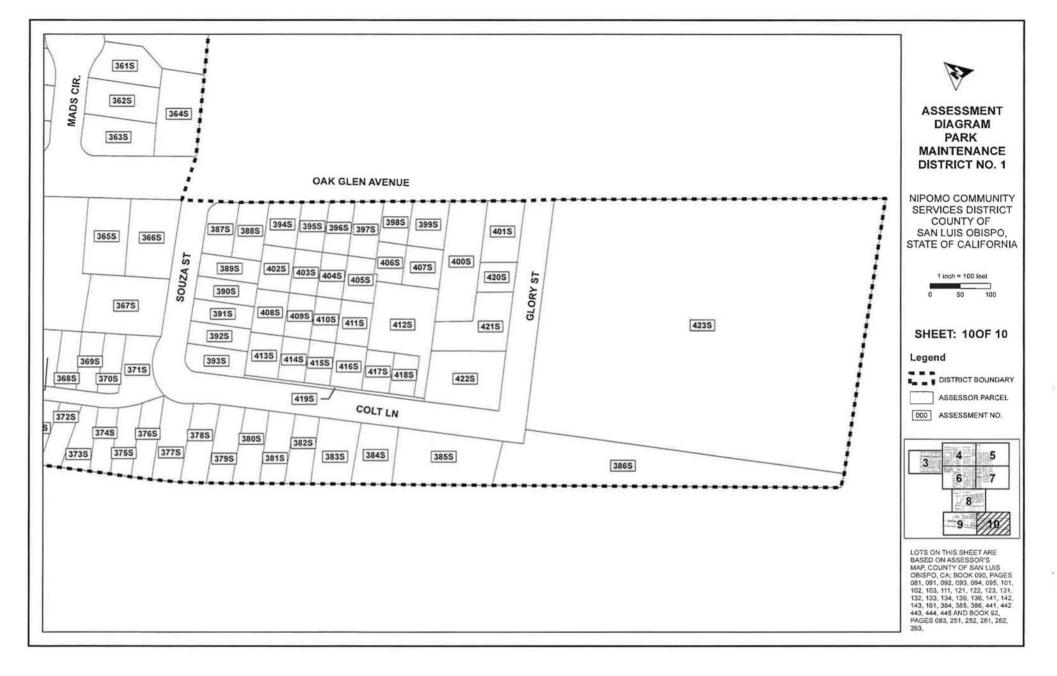

#### PART C: ASSESSMENT DISTRICT DIAGRAM

This part incorporates a Diagram of the Assessment District showing the exterior boundaries of the District, the boundaries of any zones within the District, and the lines of each lot or parcel of land within the District, are incorporated herein and are filed with the Nipomo Community Services District. The lines and dimensions of each lot or parcel within the Assessment District are those line and dimensions shown on the maps of the Assessor of the County of San Luis Obispo for the fiscal year when this Report was prepared.

#### ASSESSMENT DISTRICT DIAGRAM

Parcels located within the proposed Park Maintenance District No. 1 are shown on the Assessment District Diagram, which is located on the following pages of this Report.

The Assessment District Diagram presents the primary and secondary zones of benefit, and public streets. The lines and dimensions of each lot or parcel within the District are those lines and dimensions shown on the maps of the Assessor of the County of San Luis Obispo for the year when this Report was prepared, and are incorporated by reference herein and made part of this Report. An Assessment Number is adopted as the distinctive designation of each lot or parcel.