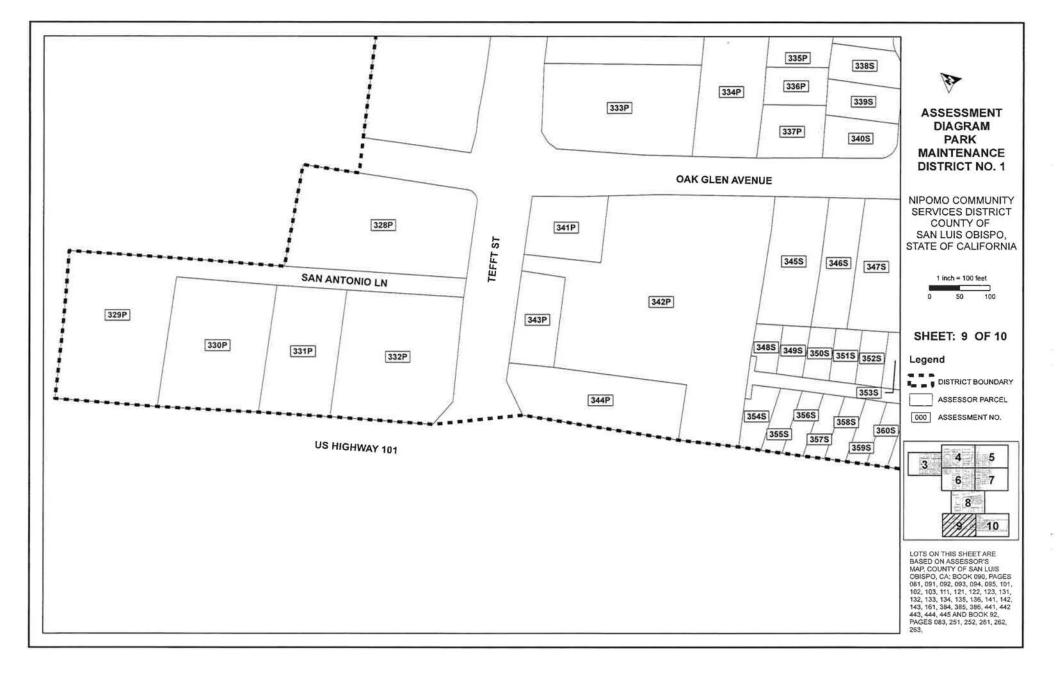

#### PART C: ASSESSMENT DISTRICT DIAGRAM

This part incorporates a Diagram of the Assessment District showing the exterior boundaries of the District, the boundaries of any zones within the District, and the lines of each lot or parcel of land within the District, are incorporated herein and are filed with the Nipomo Community Services District. The lines and dimensions of each lot or parcel within the Assessment District are those line and dimensions shown on the maps of the Assessor of the County of San Luis Obispo for the fiscal year when this Report was prepared.

#### ASSESSMENT DISTRICT DIAGRAM

Parcels located within the proposed Park Maintenance District No. 1 are shown on the Assessment District Diagram, which is located on the following pages of this Report.

The Assessment District Diagram presents the primary and secondary zones of benefit, and public streets. The lines and dimensions of each lot or parcel within the District are those lines and dimensions shown on the maps of the Assessor of the County of San Luis Obispo for the year when this Report was prepared, and are incorporated by reference herein and made part of this Report. An Assessment Number is adopted as the distinctive designation of each lot or parcel.