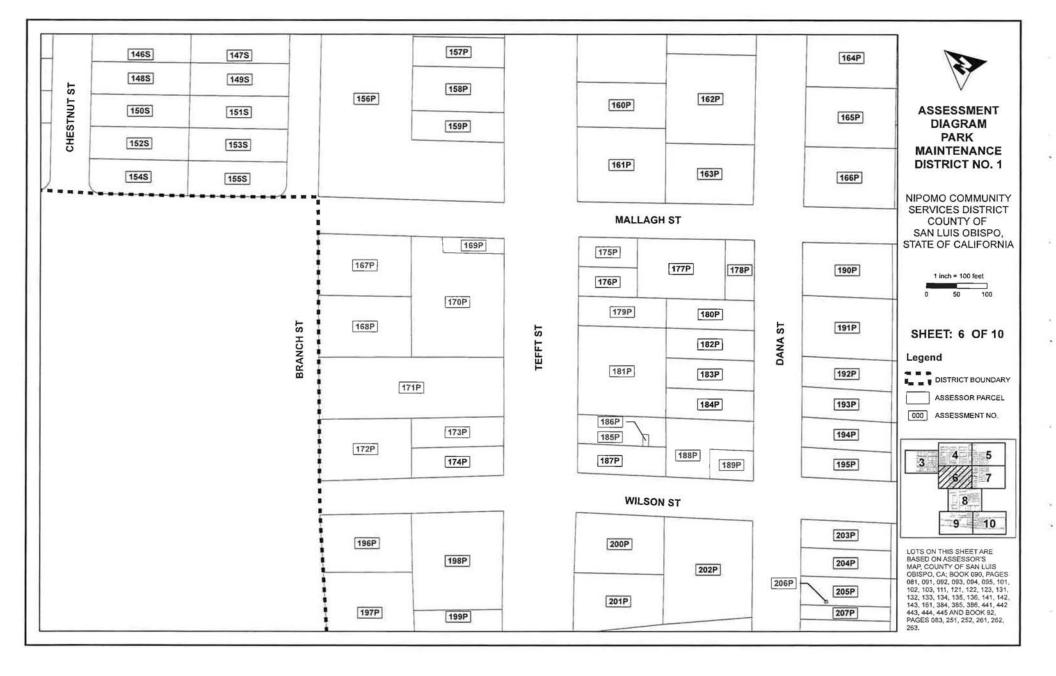

#### PART C: ASSESSMENT DISTRICT DIAGRAM

This part incorporates a Diagram of the Assessment District showing the exterior boundaries of the District, the boundaries of any zones within the District, and the lines of each lot or parcel of land within the District, are incorporated herein and are filed with the Nipomo Community Services District. The lines and dimensions of each lot or parcel within the Assessment District are those line and dimensions shown on the maps of the Assessor of the County of San Luis Obispo for the fiscal year when this Report was prepared.

#### ASSESSMENT DISTRICT DIAGRAM

Parcels located within the proposed Park Maintenance District No. 1 are shown on the Assessment District Diagram, which is located on the following pages of this Report.

The Assessment District Diagram presents the primary and secondary zones of benefit, and public streets. The lines and dimensions of each lot or parcel within the District are those lines and dimensions shown on the maps of the Assessor of the County of San Luis Obispo for the year when this Report was prepared, and are incorporated by reference herein and made part of this Report. An Assessment Number is adopted as the distinctive designation of each lot or parcel.