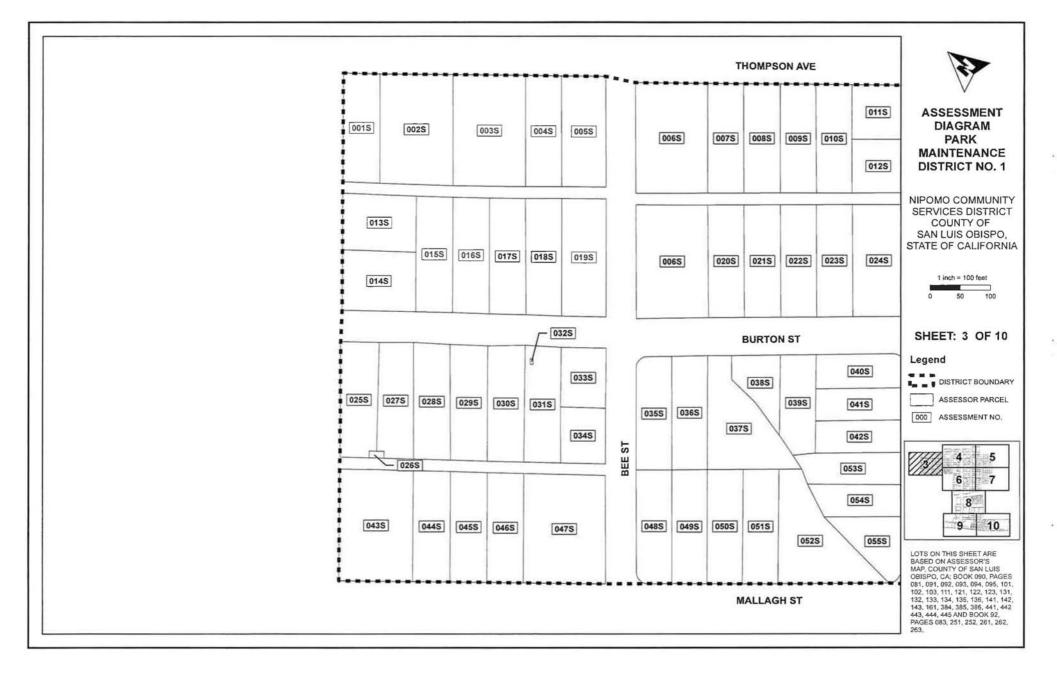

#### PART C: ASSESSMENT DISTRICT DIAGRAM

This part incorporates a Diagram of the Assessment District showing the exterior boundaries of the District, the boundaries of any zones within the District, and the lines of each lot or parcel of land within the District, are incorporated herein and are filed with the Nipomo Community Services District. The lines and dimensions of each lot or parcel within the Assessment District are those line and dimensions shown on the maps of the Assessor of the County of San Luis Obispo for the fiscal year when this Report was prepared.

#### ASSESSMENT DISTRICT DIAGRAM

Parcels located within the proposed Park Maintenance District No. 1 are shown on the Assessment District Diagram, which is located on the following pages of this Report.

The Assessment District Diagram presents the primary and secondary zones of benefit, and public streets. The lines and dimensions of each lot or parcel within the District are those lines and dimensions shown on the maps of the Assessor of the County of San Luis Obispo for the year when this Report was prepared, and are incorporated by reference herein and made part of this Report. An Assessment Number is adopted as the distinctive designation of each lot or parcel.