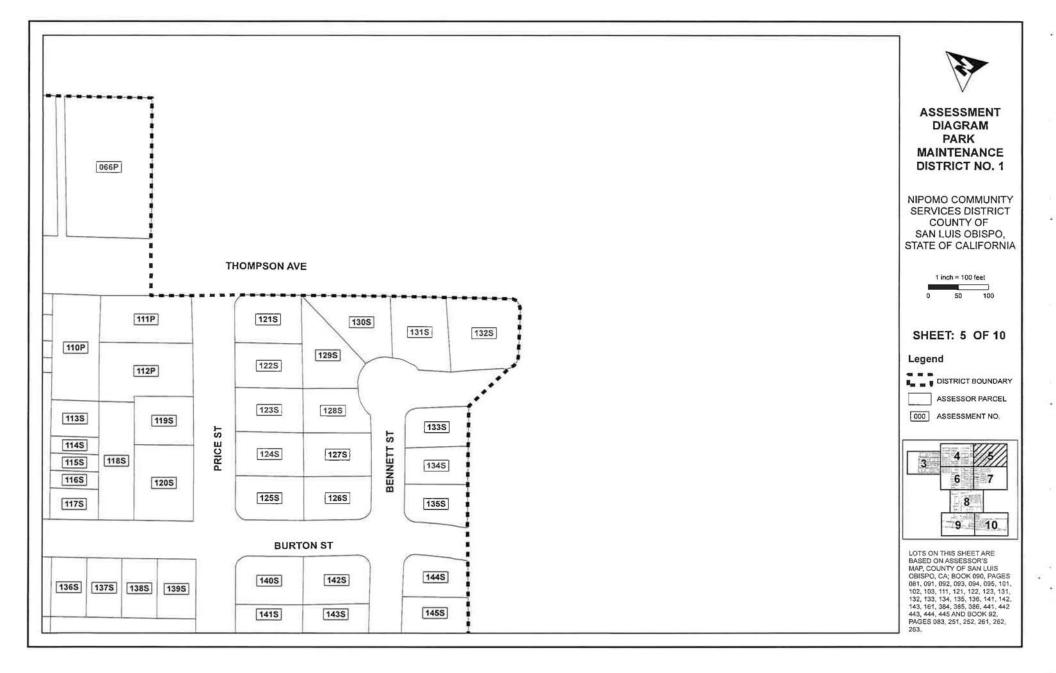

#### PART C: ASSESSMENT DISTRICT DIAGRAM

This part incorporates a Diagram of the Assessment District showing the exterior boundaries of the District, the boundaries of any zones within the District, and the lines of each lot or parcel of land within the District, are incorporated herein and are filed with the Nipomo Community Services District. The lines and dimensions of each lot or parcel within the Assessment District are those line and dimensions shown on the maps of the Assessor of the County of San Luis Obispo for the fiscal year when this Report was prepared.

#### ASSESSMENT DISTRICT DIAGRAM

Parcels located within the proposed Park Maintenance District No. 1 are shown on the Assessment District Diagram, which is located on the following pages of this Report.

The Assessment District Diagram presents the primary and secondary zones of benefit, and public streets. The lines and dimensions of each lot or parcel within the District are those lines and dimensions shown on the maps of the Assessor of the County of San Luis Obispo for the year when this Report was prepared, and are incorporated by reference herein and made part of this Report. An Assessment Number is adopted as the distinctive designation of each lot or parcel.