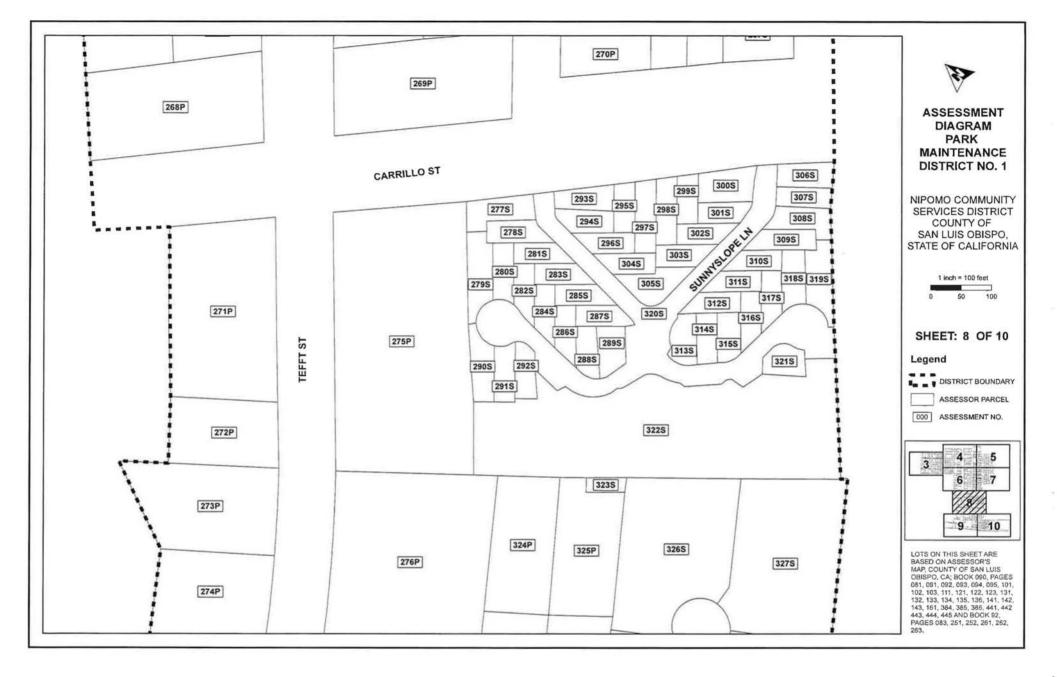

#### PART C: ASSESSMENT DISTRICT DIAGRAM

This part incorporates a Diagram of the Assessment District showing the exterior boundaries of the District, the boundaries of any zones within the District, and the lines of each lot or parcel of land within the District, are incorporated herein and are filed with the Nipomo Community Services District. The lines and dimensions of each lot or parcel within the Assessment District are those line and dimensions shown on the maps of the Assessor of the County of San Luis Obispo for the fiscal year when this Report was prepared.

#### ASSESSMENT DISTRICT DIAGRAM

Parcels located within the proposed Park Maintenance District No. 1 are shown on the Assessment District Diagram, which is located on the following pages of this Report.

The Assessment District Diagram presents the primary and secondary zones of benefit, and public streets. The lines and dimensions of each lot or parcel within the District are those lines and dimensions shown on the maps of the Assessor of the County of San Luis Obispo for the year when this Report was prepared, and are incorporated by reference herein and made part of this Report. An Assessment Number is adopted as the distinctive designation of each lot or parcel.