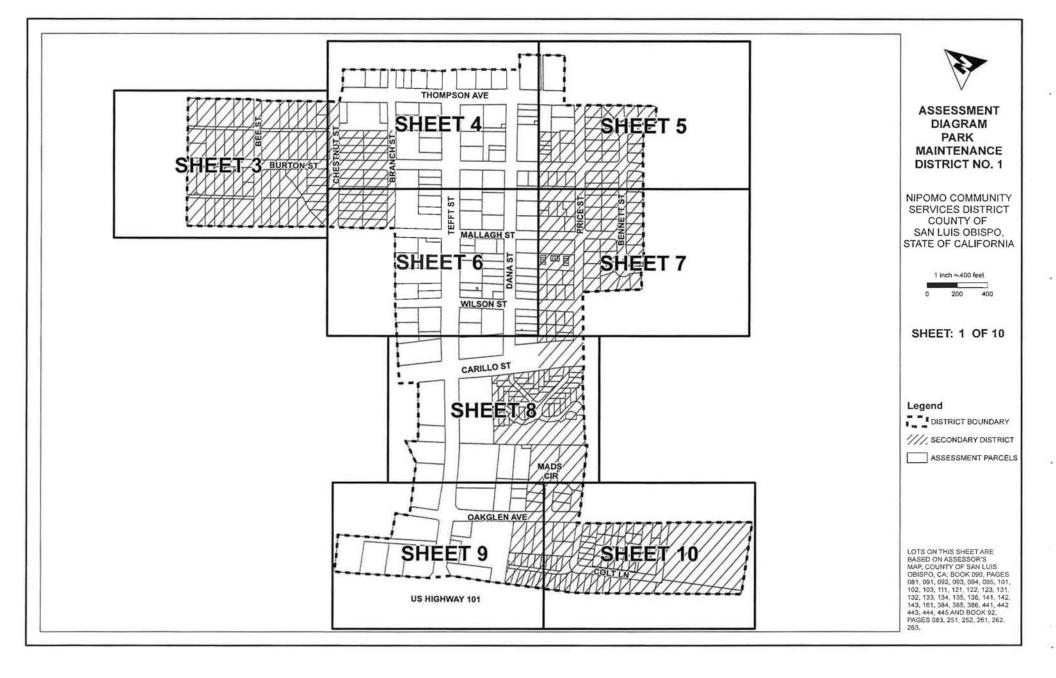

#### PART C: ASSESSMENT DISTRICT DIAGRAM

This part incorporates a Diagram of the Assessment District showing the exterior boundaries of the District, the boundaries of any zones within the District, and the lines of each lot or parcel of land within the District, are incorporated herein and are filed with the Nipomo Community Services District. The lines and dimensions of each lot or parcel within the Assessment District are those line and dimensions shown on the maps of the Assessor of the County of San Luis Obispo for the fiscal year when this Report was prepared.

#### ASSESSMENT DISTRICT DIAGRAM

Parcels located within the proposed Park Maintenance District No. 1 are shown on the Assessment District Diagram, which is located on the following pages of this Report.

The Assessment District Diagram presents the primary and secondary zones of benefit, and public streets. The lines and dimensions of each lot or parcel within the District are those lines and dimensions shown on the maps of the Assessor of the County of San Luis Obispo for the year when this Report was prepared, and are incorporated by reference herein and made part of this Report. An Assessment Number is adopted as the distinctive designation of each lot or parcel.