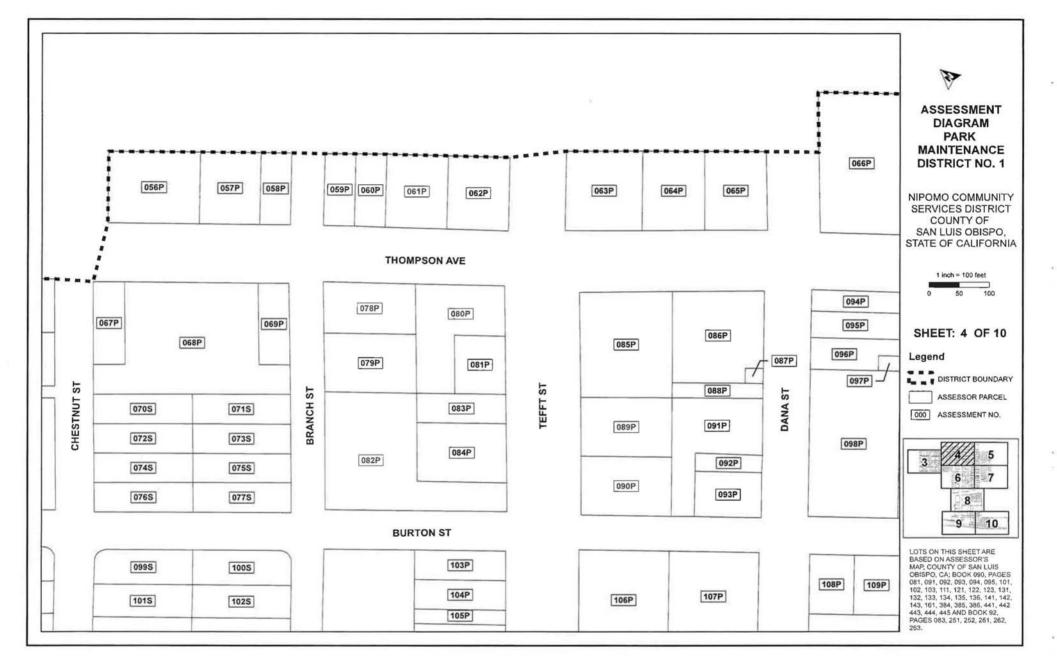

#### PART C: ASSESSMENT DISTRICT DIAGRAM

This part incorporates a Diagram of the Assessment District showing the exterior boundaries of the District, the boundaries of any zones within the District, and the lines of each lot or parcel of land within the District, are incorporated herein and are filed with the Nipomo Community Services District. The lines and dimensions of each lot or parcel within the Assessment District are those line and dimensions shown on the maps of the Assessor of the County of San Luis Obispo for the fiscal year when this Report was prepared.

#### ASSESSMENT DISTRICT DIAGRAM

Parcels located within the proposed Park Maintenance District No. 1 are shown on the Assessment District Diagram, which is located on the following pages of this Report.

The Assessment District Diagram presents the primary and secondary zones of benefit, and public streets. The lines and dimensions of each lot or parcel within the District are those lines and dimensions shown on the maps of the Assessor of the County of San Luis Obispo for the year when this Report was prepared, and are incorporated by reference herein and made part of this Report. An Assessment Number is adopted as the distinctive designation of each lot or parcel.