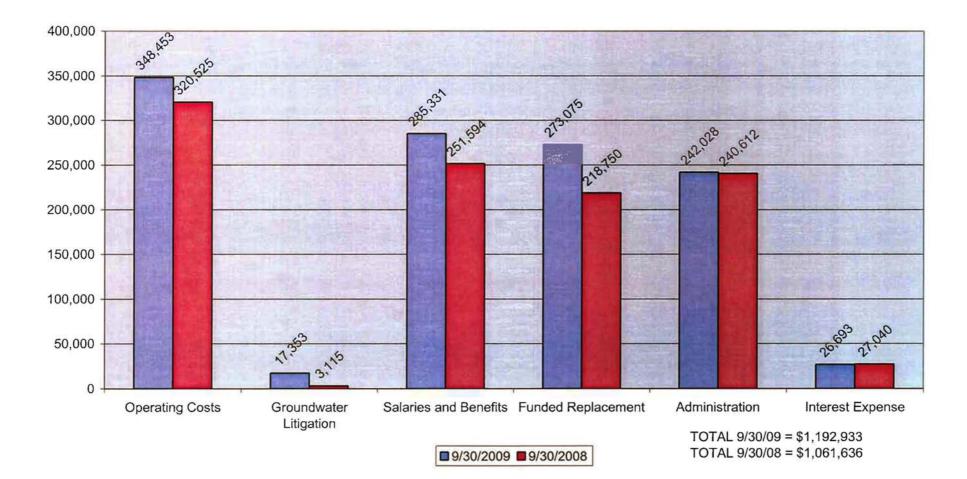

,615.00             | 29.90 %           |
| 2017년 2017년 - 1917년 - 1917년 1977년 1977년<br>1977년 - 1977년 - 1977년 |               |                          |                   |
|                                                                                                                                                                                                                                    |               |                          |                   |

UNAUDITED

NIPOMO COMMUNITY SERVICES DISTRICT COMBINED REVENUES FOR ALL FUNDS THREE MONTHS ENDED SEPTEMBER 30, 2009 AND SEPTEMBER 30, 2008 \*

÷

.



Copy of document found at www.NoNewWipTax.com

NIPOMO COMMUNITY SERVICES DISTRICT COMBINED EXPENDITURES FOR ALL FUNDS THREE MONTHS ENDED SEPTEMBER 30, 2009 AND SEPTEMBER 30, 2008





.











TO: BOARD OF DIRECTORS

FROM: LISA BOGNUDA

DATE: NOVEMBER 10, 2009

# SOUTHLAND WASTEWATER TREATMENT FACILITY BIOSOLIDS DISPOSAL PROJECT ACCEPTANCE

AGENDA ITEM

D-5

**NOVEMBER 18, 2009** 

# ITEM

ACCEPT WORK PERFORMED BY CHICAGO GRADE LANDFILL FOR SOUTHLAND WASTEWATER TREATMENT FACILITY BIOSOLIDS DISPOSAL PROJECT [ACCEPT WORK].

# BACKGROUND

At the June 24, 2009 Board meeting, the Board approved a contract with Chicago Grade Landfill for the removal and disposal of accumulated biosolids from the Southland Wastewater Treatment Facility. The approved contract amount was \$93,750 for the disposal of 5000 tons of material at the unit price of \$18.75 per ton. The Board also authorized a contingency of \$10,000. At the September 30, 2009 Board meeting, the total contract a