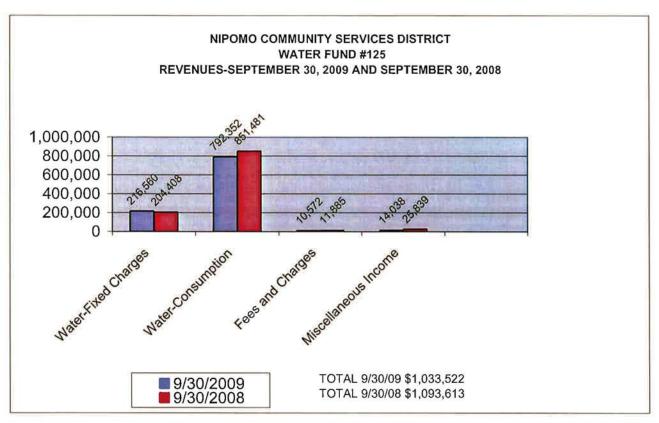

15.00             | 29.90 %           |
| 2017년 2017년 - 1917년 - 1917년 1977년 1977년<br>1977년 - 1977년 - 1977년 |               |                          |                   |
|                                                                                                                                                                                                                                    |               |                          |                   |

UNAUDITED

NIPOMO COMMUNITY SERVICES DISTRICT COMBINED REVENUES FOR ALL FUNDS THREE MONTHS ENDED SEPTEMBER 30, 2009 AND SEPTEMBER 30, 2008 \*

÷

.



Copy of document found at www.NoNewWipTax.com

NIPOMO COMMUNITY SERVICES DISTRICT COMBINED EXPENDITURES FOR ALL FUNDS THREE MONTHS ENDED SEPTEMBER 30, 2009 AND SEPTEMBER 30, 2008





.











TO: BOARD OF DIRECTORS

FROM: LISA BOGNUDA

DATE: NOVEMBER 10, 2009

# SOUTHLAND WASTEWATER TREATMENT FACILITY BIOSOLIDS DISPOSAL PROJECT ACCEPTANCE

AGENDA ITEM

D-5

**NOVEMBER 18, 2009** 

# ITEM

ACCEPT WORK PERFORMED BY CHICAGO GRADE LANDFILL FOR SOUTHLAND WASTEWATER TREATMENT FACILITY BIOSOLIDS DISPOSAL PROJECT [ACCEPT WORK].

# BACKGROUND

At the June 24, 2009 Board meeting, the Board approved a contract with Chicago Grade Landfill for the removal and disposal of accumulated biosolids from the Southland Wastewater Treatment Facility. The approved contract amount was \$93,750 for the disposal of 5000 tons of material at the unit price of \$18.75 per ton. The Board also authorized a contingency of \$10,000. At the September 30, 2009 Board meeting, the total contract amo