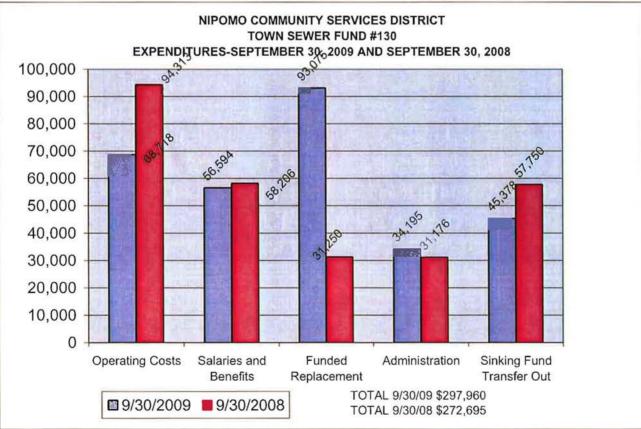

| 29.90 %           |
| 2017년 2017년 - 1917년 - 1917년 1977년 1977년<br>1977년 - 1977년 - 1977년 |               |                          |                   |
|                                                                                                                                                                                                                                    |               |                          |                   |

UNAUDITED

NIPOMO COMMUNITY SERVICES DISTRICT COMBINED REVENUES FOR ALL FUNDS THREE MONTHS ENDED SEPTEMBER 30, 2009 AND SEPTEMBER 30, 2008 \*

÷

.



Copy of document found at www.NoNewWipTax.com

NIPOMO COMMUNITY SERVICES DISTRICT COMBINED EXPENDITURES FOR ALL FUNDS THREE MONTHS ENDED SEPTEMBER 30, 2009 AND SEPTEMBER 30, 2008





.











TO: BOARD OF DIRECTORS

FROM: LISA BOGNUDA

DATE: NOVEMBER 10, 2009

# SOUTHLAND WASTEWATER TREATMENT FACILITY BIOSOLIDS DISPOSAL PROJECT ACCEPTANCE

AGENDA ITEM

D-5

**NOVEMBER 18, 2009** 

# ITEM

ACCEPT WORK PERFORMED BY CHICAGO GRADE LANDFILL FOR SOUTHLAND WASTEWATER TREATMENT FACILITY BIOSOLIDS DISPOSAL PROJECT [ACCEPT WORK].

# BACKGROUND

At the June 24, 2009 Board meeting, the Board approved a contract with Chicago Grade Landfill for the removal and disposal of accumulated biosolids from the Southland Wastewater Treatment Facility. The approved contract amount was \$93,750 for the disposal of 5000 tons of material at the unit price of \$18.75 per ton. The Board also authorized a contingency of \$10,000. At the September 30, 2009 Board meeting, the total contract amount was i