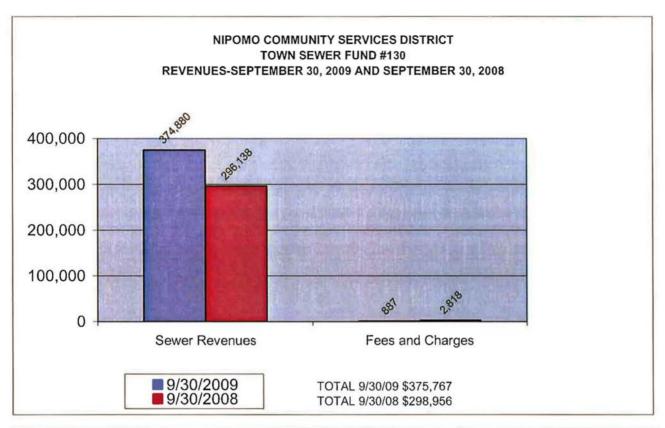

| 29.90 %           |
| 2017년 2017년 - 1917년 - 1917년 1977년 1977년<br>1977년 - 1977년 - 1977년 |               |                          |                   |
|                                                                                                                                                                                                                                    |               |                          |                   |

UNAUDITED

NIPOMO COMMUNITY SERVICES DISTRICT COMBINED REVENUES FOR ALL FUNDS THREE MONTHS ENDED SEPTEMBER 30, 2009 AND SEPTEMBER 30, 2008 \*

÷

.



Copy of document found at www.NoNewWipTax.com

NIPOMO COMMUNITY SERVICES DISTRICT COMBINED EXPENDITURES FOR ALL FUNDS THREE MONTHS ENDED SEPTEMBER 30, 2009 AND SEPTEMBER 30, 2008





.











TO: BOARD OF DIRECTORS

FROM: LISA BOGNUDA

DATE: NOVEMBER 10, 2009

# SOUTHLAND WASTEWATER TREATMENT FACILITY BIOSOLIDS DISPOSAL PROJECT ACCEPTANCE

AGENDA ITEM

D-5

**NOVEMBER 18, 2009** 

# ITEM

ACCEPT WORK PERFORMED BY CHICAGO GRADE LANDFILL FOR SOUTHLAND WASTEWATER TREATMENT FACILITY BIOSOLIDS DISPOSAL PROJECT [ACCEPT WORK].

# BACKGROUND

At the June 24, 2009 Board meeting, the Board approved a contract with Chicago Grade Landfill for the removal and disposal of accumulated biosolids from the Southland Wastewater Treatment Facility. The approved contract amount was \$93,750 for the disposal of 5000 tons of material at the unit price of \$18.75 per ton. The Board also authorized a contingency of \$10,000. At the September 30, 2009 Board meeting, the total contract amount was