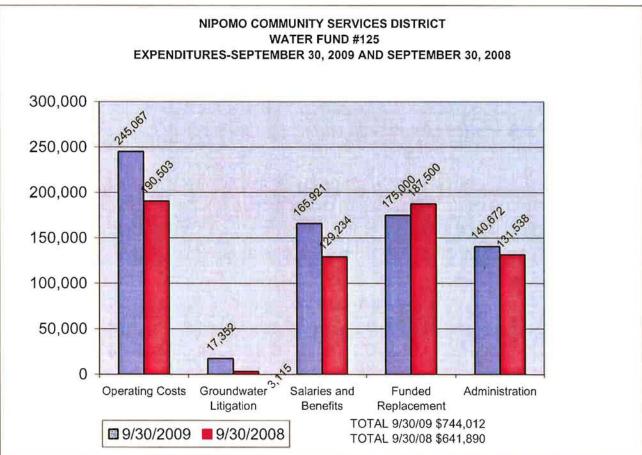

| 29.90 %           |
| 2017년 2017년 - 1917년 - 1917년 1977년 1977년<br>1977년 - 1977년 - 1977년 |               |                          |                   |
|                                                                                                                                                                                                                                    |               |                          |                   |

UNAUDITED

NIPOMO COMMUNITY SERVICES DISTRICT COMBINED REVENUES FOR ALL FUNDS THREE MONTHS ENDED SEPTEMBER 30, 2009 AND SEPTEMBER 30, 2008 \*

÷

.



Copy of document found at www.NoNewWipTax.com

NIPOMO COMMUNITY SERVICES DISTRICT COMBINED EXPENDITURES FOR ALL FUNDS THREE MONTHS ENDED SEPTEMBER 30, 2009 AND SEPTEMBER 30, 2008





.











TO: BOARD OF DIRECTORS

FROM: LISA BOGNUDA

DATE: NOVEMBER 10, 2009

# SOUTHLAND WASTEWATER TREATMENT FACILITY BIOSOLIDS DISPOSAL PROJECT ACCEPTANCE

AGENDA ITEM

D-5

**NOVEMBER 18, 2009** 

# ITEM

ACCEPT WORK PERFORMED BY CHICAGO GRADE LANDFILL FOR SOUTHLAND WASTEWATER TREATMENT FACILITY BIOSOLIDS DISPOSAL PROJECT [ACCEPT WORK].

# BACKGROUND

At the June 24, 2009 Board meeting, the Board approved a contract with Chicago Grade Landfill for the removal and disposal of accumulated biosolids from the Southland Wastewater Treatment Facility. The approved contract amount was \$93,750 for the disposal of 5000 tons of material at the unit price of \$18.75 per ton. The Board also authorized a contingency of \$10,000. At the September 30, 2009 Board meeting, the total contract amount w