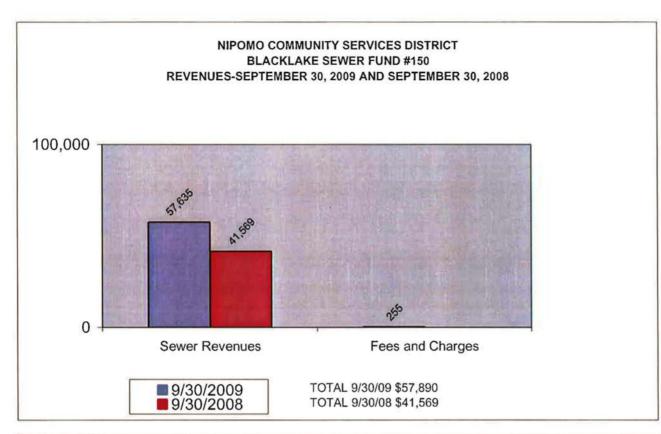

| 29.90 %           |
| 2017년 2017년 - 1917년 - 1917년 1977년 1977년<br>1977년 - 1977년 - 1977년 |               |                          |                   |
|                                                                                                                                                                                                                                    |               |                          |                   |

UNAUDITED

NIPOMO COMMUNITY SERVICES DISTRICT COMBINED REVENUES FOR ALL FUNDS THREE MONTHS ENDED SEPTEMBER 30, 2009 AND SEPTEMBER 30, 2008 \*

÷

.



Copy of document found at www.NoNewWipTax.com

NIPOMO COMMUNITY SERVICES DISTRICT COMBINED EXPENDITURES FOR ALL FUNDS THREE MONTHS ENDED SEPTEMBER 30, 2009 AND SEPTEMBER 30, 2008





.











TO: BOARD OF DIRECTORS

FROM: LISA BOGNUDA

DATE: NOVEMBER 10, 2009

# SOUTHLAND WASTEWATER TREATMENT FACILITY BIOSOLIDS DISPOSAL PROJECT ACCEPTANCE

AGENDA ITEM

D-5

**NOVEMBER 18, 2009** 

# ITEM

ACCEPT WORK PERFORMED BY CHICAGO GRADE LANDFILL FOR SOUTHLAND WASTEWATER TREATMENT FACILITY BIOSOLIDS DISPOSAL PROJECT [ACCEPT WORK].

# BACKGROUND

At the June 24, 2009 Board meeting, the Board approved a contract with Chicago Grade Landfill for the removal and disposal of accumulated biosolids from the Southland Wastewater Treatment Facility. The approved contract amount was \$93,750 for the disposal of 5000 tons of material at the unit price of \$18.75 per ton. The Board also authorized a contingency of \$10,000. At the September 30, 2009 Board meeting, the total contract amount was inc