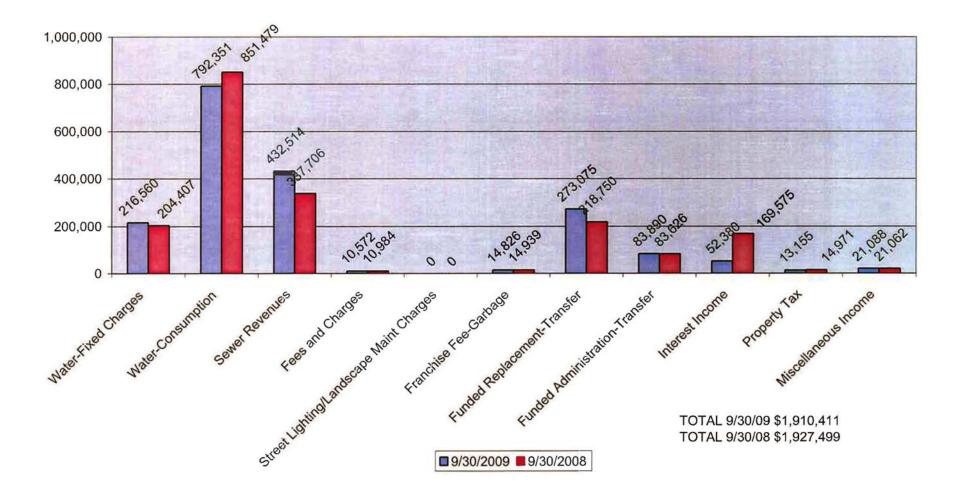

| 717.478.77    | 2,399,615.00             | 29.90 %           |
| 2017년 2017년 - 1917년 - 1917년 1977년 1977년<br>1977년 - 1977년 - 1977년 |               |                          |                   |
|                                                                                                                                                                                                                                    |               |                          |                   |

UNAUDITED

NIPOMO COMMUNITY SERVICES DISTRICT COMBINED REVENUES FOR ALL FUNDS THREE MONTHS ENDED SEPTEMBER 30, 2009 AND SEPTEMBER 30, 2008 \*

÷

.



Copy of document found at www.NoNewWipTax.com

NIPOMO COMMUNITY SERVICES DISTRICT COMBINED EXPENDITURES FOR ALL FUNDS THREE MONTHS ENDED SEPTEMBER 30, 2009 AND SEPTEMBER 30, 2008





.











TO: BOARD OF DIRECTORS

FROM: LISA BOGNUDA

DATE: NOVEMBER 10, 2009

# SOUTHLAND WASTEWATER TREATMENT FACILITY BIOSOLIDS DISPOSAL PROJECT ACCEPTANCE

AGENDA ITEM

D-5

**NOVEMBER 18, 2009** 

# ITEM

ACCEPT WORK PERFORMED BY CHICAGO GRADE LANDFILL FOR SOUTHLAND WASTEWATER TREATMENT FACILITY BIOSOLIDS DISPOSAL PROJECT [ACCEPT WORK].

# BACKGROUND

At the June 24, 2009 Board meeting, the Board approved a contract with Chicago Grade Landfill for the removal and disposal of accumulated biosolids from the Southland Wastewater Treatment Facility. The approved contract amount was \$93,750 for the disp