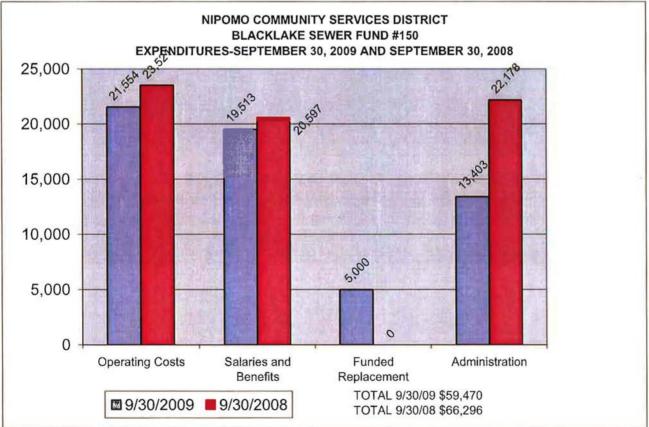

| 29.90 %           |
| 2017년 2017년 - 1917년 - 1917년 1977년 1977년<br>1977년 - 1977년 - 1977년 |               |                          |                   |
|                                                                                                                                                                                                                                    |               |                          |                   |

UNAUDITED

NIPOMO COMMUNITY SERVICES DISTRICT COMBINED REVENUES FOR ALL FUNDS THREE MONTHS ENDED SEPTEMBER 30, 2009 AND SEPTEMBER 30, 2008 \*

÷

.



Copy of document found at www.NoNewWipTax.com

NIPOMO COMMUNITY SERVICES DISTRICT COMBINED EXPENDITURES FOR ALL FUNDS THREE MONTHS ENDED SEPTEMBER 30, 2009 AND SEPTEMBER 30, 2008





.











TO: BOARD OF DIRECTORS

FROM: LISA BOGNUDA

DATE: NOVEMBER 10, 2009

# SOUTHLAND WASTEWATER TREATMENT FACILITY BIOSOLIDS DISPOSAL PROJECT ACCEPTANCE

AGENDA ITEM

D-5

**NOVEMBER 18, 2009** 

# ITEM

ACCEPT WORK PERFORMED BY CHICAGO GRADE LANDFILL FOR SOUTHLAND WASTEWATER TREATMENT FACILITY BIOSOLIDS DISPOSAL PROJECT [ACCEPT WORK].

# BACKGROUND

At the June 24, 2009 Board meeting, the Board approved a contract with Chicago Grade Landfill for the removal and disposal of accumulated biosolids from the Southland Wastewater Treatment Facility. The approved contract amount was \$93,750 for the disposal of 5000 tons of material at the unit price of \$18.75 per ton. The Board also authorized a contingency of \$10,000. At the September 30, 2009 Board meeting, the total contract amount was incre