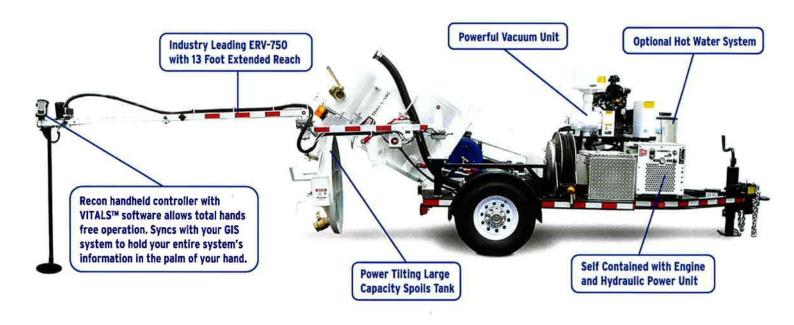

# Questions or clarification may be made by the Board members without removal from the Consent Agenda.

- D-1) APPROVE WARRANTS [RECOMMEND APPROVAL]
- D-2) APPROVE BOARD MEETING MINUTES [RECOMMEND APPROVAL]
  Approve Minutes of December 9, 2009, Regular Meeting.
  Approve Minutes of December 16, 2009, Special Meeting
- D-3) CONFIRM 2010 BOARD MEETING SCHEDULE [RECOMMEND APPROVAL]
- D-4) RATIFY 2010 COMMITTEE APPOINTMENTS [RECOMMEND APPROVAL]
- D-5) APPROVE PURCHASE OF TRUCK AND VALVE EXERCISER [RECOMMEND APPROVAL]