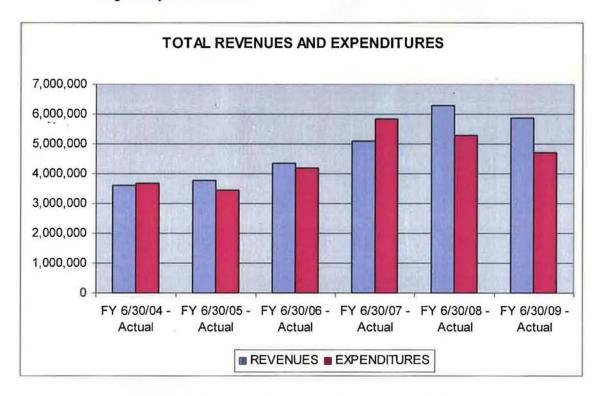

#### FINANCIAL OVERVIEW

- Total budgeted Revenues for fiscal year 2010-2011 is \$7,647.250. This is an increase of 5.5% above the estimated actual Revenues for fiscal year 2009-2010. A graph depicting the revenues can be found on page 19. The increase is attributable to sewer rate increases.
- Total budgeted Expenditures for fiscal year 2010-2011 is \$8,264,697. This is an increase of 5.2% over the budgeted Expenditures for fiscal year 2009-2010 (excluding Fixed Assets and Funded Replacement Projects). A graph depicting the expenditures can be found on page 20. The increase is attributable to increased costs of operations and maintenance and increase in District staffing including salary and benefits.