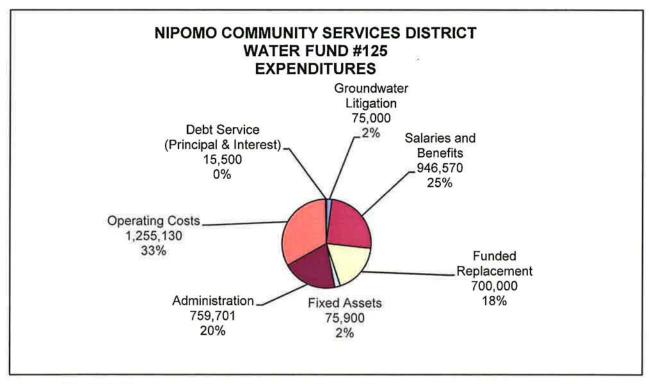

#### Fund #125 - Water

This Fund is budgeted to have a deficit of (\$791,051). The rates and charges are not adequately covering all of the budgeted costs including funding \$700,000 in Funded Replacement.