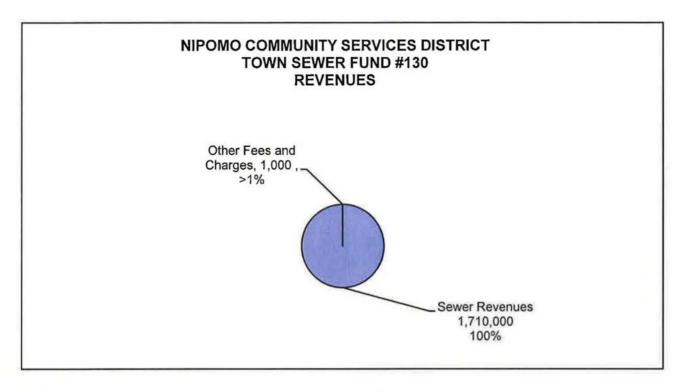

#### Fund #130 - Town Sewer

This Fund is budged to have a deficit of (\$160,404). The current rates and charges are adequately covering all of the operating budgeted costs (a result of the rate increase that went into effect on January 1, 2010). This includes funding \$383,500 in Funded Replacement. Based on The Reed Group report, a portion of the revenue received as a result of the rate increase should be designated for future debt service for the Southland WWTF upgrade. Pursuant to The Reed Group report \$699,585 is being transferred into Fund #130 from Fund #710-Town Sewer Capacity Charges and \$978,979 is being transferred out into Fund #880-Town Sewer Sinking Fund.