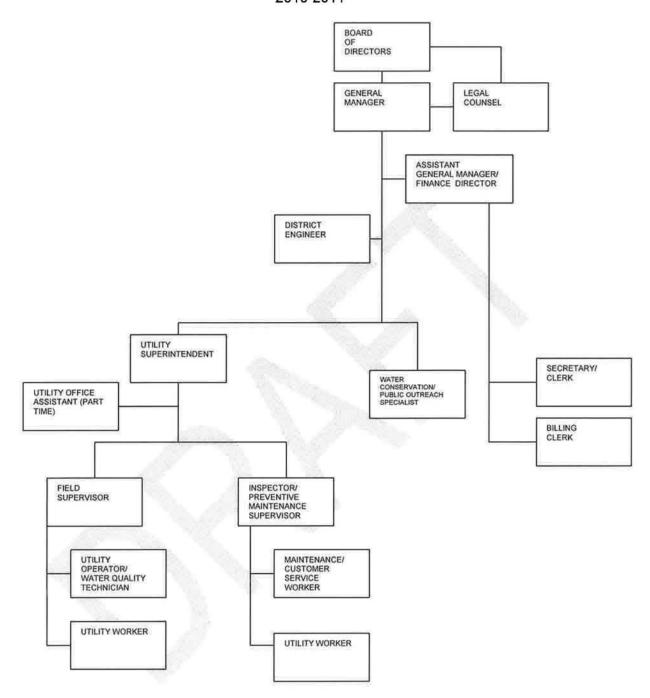

#### NIPOMO COMMUNITY SERVICES DISTRICT ORGANIZATIONAL STRUCTURE 2010-2011

#### NIPOMO COMMUNITY SERVICES DISTRICT DISTRICT PERSONNEL 2010-2011

| OFFICE General Manager Assist GM/Finance Director District Engineer Secretary Billing Clerk | CURRENT  1  1  1  1  1 | PROPOSED  1 1 1 1 1 1 |
|---------------------------------------------------------------------------------------------|------------------------|-----------------------|
| Water Conservation and Public<br>Outreach Specialist                                        | <u>1</u><br><u>6</u>   | <u>1</u><br><u>6</u>  |
| MAINTENANCE                                                                                 | CURRENT                | PROPOSED              |
| Utility Superintendent                                                                      | 1                      | 1                     |
| Utility Field Supervisor                                                                    | 1                      | 1                     |
| Preventive Maintenance<br>Supervisor (1)                                                    | 1                      | 1                     |
| Utility Operator/Water Quality<br>Technician                                                | 1                      | 1                     |
| Utility Worker                                                                              | 4                      | 4                     |
| Maintenance/Customer Service<br>Worker (2)                                                  | 2                      | 2                     |
| Utility Office Assistant (part time)                                                        | 1                      | <u>1</u>              |
|                                                                                             | <u>10</u>              | <u>11</u>             |
| TOTAL                                                                                       | <u>17</u>              | <u>17</u>             |