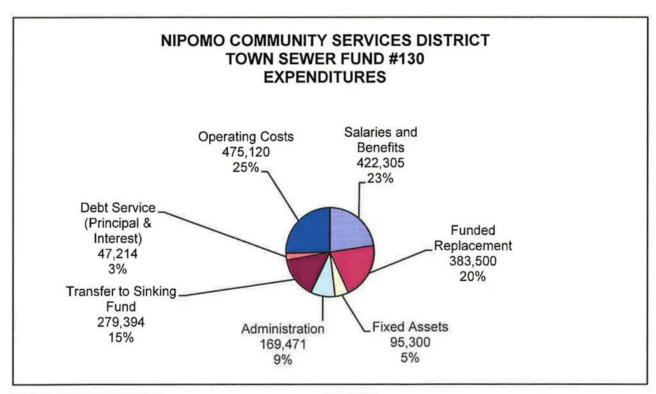

#### Fund #130 - Town Sewer

This Fund is budged to have a deficit of (\$160,404). The current rates and charges are adequately covering all of the operating budgeted costs (a result of the rate increase that went into effect on January 1, 2010). This includes funding \$383,500 in Funded Replacement. Based on The Reed Group report, a portion of the revenue received as a result of the rate increase should be designated for future debt service for the Southland WWTF upgrade. Pursuant to The Reed Group report \$699,585 is being transferred into Fund #130 from Fund #710-Town Sewer Capacity Charges and \$978,979 is being transferred out into Fund #880-Town Sewer Sinking Fund.

Fund #810 - Funded Replacement Town Sewer

This Fund is budgeted to have a deficit of (\$631,050). The revenue is a transfer of \$383,500 from Fund #130 – Town Sewer and interest income. The expenditures include replacement projects for the sewer system that can be found on page 53 of the draft budget.

TOTAL REVENUE

1,711,900

TOTAL EXPENDITURES

1,872,304 DRAFT