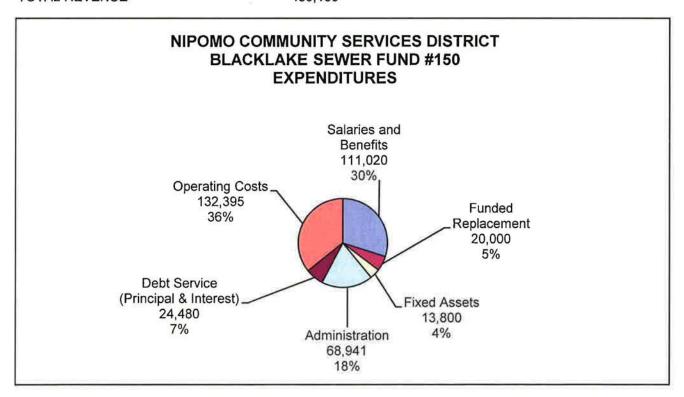

#### Fund #150 - Blacklake Sewer

This Fund is budgeted to have a surplus of \$68,544. The current rates and charges are covering all of budgeted costs including funding \$20,000 in Funded Replacement.

Fund #830 - Funded Replacement Blacklake Sewer

This Fund is budgeted to have a deficit of (\$52,600). The expenditures include replacement projects for the sewer system that can be found on page 53 of the draft budget.

#### NIPOMO COMMUNITY SERVICES DISTRICT BLACKLAKE SEWER FUND #150 REVENUES

BL Sewer Surcharge 24,480 6%

TOTAL REVENUE

439,180

TOTAL EXPENDITURES

370,636