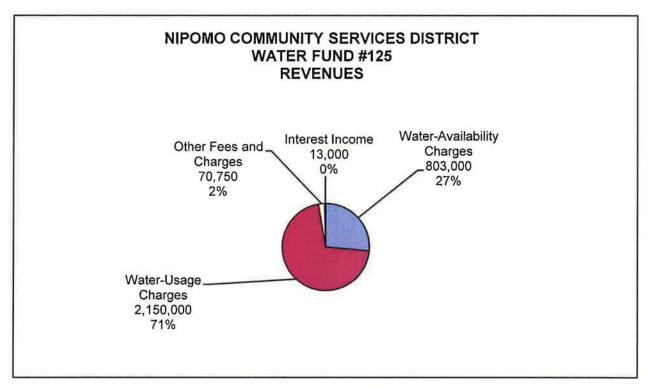

#### Fund #125 - Water

This Fund is budgeted to have a deficit of (\$791,051). The rates and charges are not adequately covering all of the budgeted costs including funding \$700,000 in Funded Replacement.