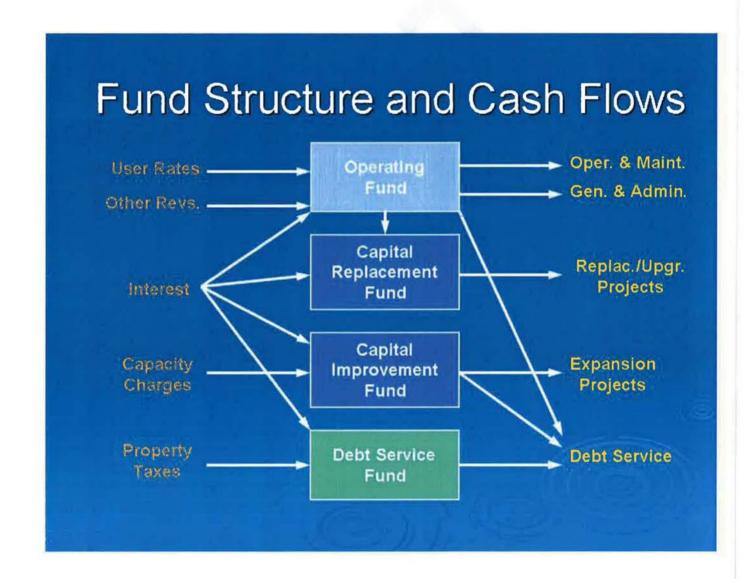

#### 2. FUND AND RESERVE STRUCTURES AND CASH FLOWS

The model below provides a helpful overview of the fund and non-designated reserve structure and cash flows of the District. The revenues (sources) of funds include user rates, other revenues, interest income, capacity charges and property taxes. The expenditures (uses) of funds include operations and maintenance, general and administrative costs, replacement and upgrade projects, expansion projects and debt service. In addition, there are transfers into, out of, and between funds and non-designated reserves.