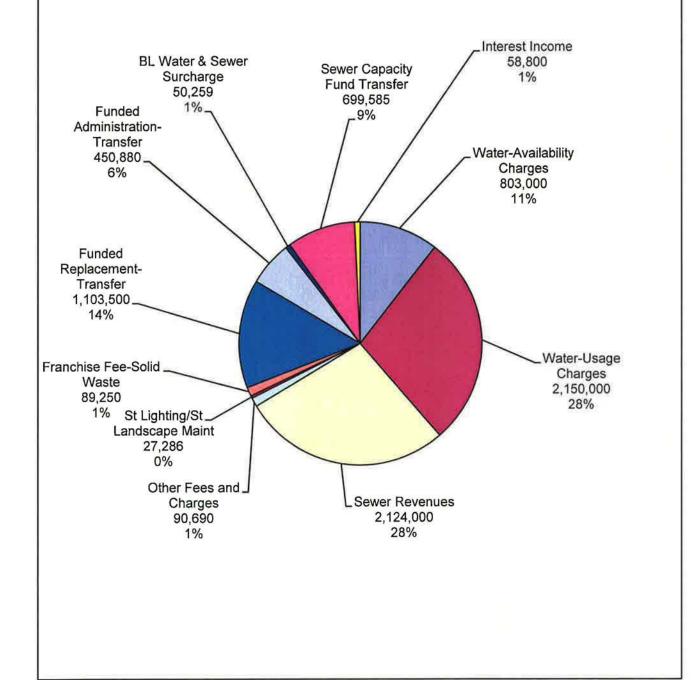

#### NIPOMO COMMUNITY SERVICES DISTRICT COMBINED REVENUE OF ALL FUNDS 2010-2011

**TOTAL REVENUES** 

7,647,250