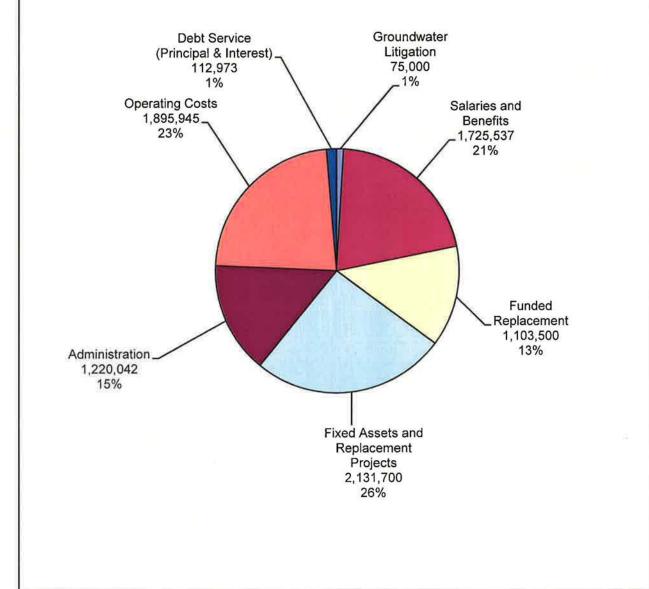

#### FINANCIAL OVERVIEW

- Total budgeted Revenues for fiscal year 2010-2011 is \$7,647.250. This is an increase of 5.5% above the estimated actual Revenues for fiscal year 2009-2010. A graph depicting the revenues can be found on page 19. The increase is attributable to sewer rate increases.
- Total budgeted Expenditures for fiscal year 2010-2011 is \$8,264,697. This is an increase of 5.2% over the budgeted Expenditures for fiscal year 2009-2010 (excluding Fixed Assets and Funded Replacement Projects). A graph depicting the expenditures can be found on page 20. The increase is attributable to increased costs of operations and maintenance and increase in District staffing including salary and benefits.

#### **OPERATIONS AND MAINTENANCE**

| TITLE                                         | DESCRIPTION                                                                                                                          |  |  |  |
|-----------------------------------------------|--------------------------------------------------------------------------------------------------------------------------------------|--|--|--|
| Wages                                         | Provides wages for 10 full-time and 1 part-time employee (2 positions currently open)                                                |  |  |  |
| Wages – Overtime                              | Provides for overtime for on-call personnel and overtime for emergency response                                                      |  |  |  |
| Payroll Taxes                                 | Provides for the employer's portion of payroll taxes including Medicare, State Unemployment Tax and Training Tax                     |  |  |  |
| Retirement                                    | Provides for the contribution to the Public Employees Retirement system                                                              |  |  |  |
| Medical and Dental                            | Provides for health, dental and vision insurance for employees and their dependents                                                  |  |  |  |
| Workers Compensation<br>Insurance             | Provides for Workman's Compensation Insurance for the maintenance personnel                                                          |  |  |  |
| Electricity                                   | Provides for electricity for offices, well sites, sewer plants and lift stations                                                     |  |  |  |
| Natural Gas                                   | Provides for natural gas for Sundale Well                                                                                            |  |  |  |
| Chemicals                                     | Provides for chlorine used in water and sewer systems                                                                                |  |  |  |
| Lab Tests and Sampling                        | Provides for mandated testing of water supply and wastewater                                                                         |  |  |  |
| Operating Supplies                            | Provides for necessary supplies to operate the water and wastewater systems                                                          |  |  |  |
| Outside Services                              | Provides for services provided outside the normal operation and function of district personnel                                       |  |  |  |
| Permits and Operating Fees                    | Provides for Federal, State and County charges associated with operating the water and wastewater systems                            |  |  |  |
| Repairs and                                   | Provides for the repair and maintenance of all district facilities                                                                   |  |  |  |
| Maintenance                                   | including buildings, vehicles, water systems and sewer systems                                                                       |  |  |  |
| Engineering                                   | Provides for general district engineering services                                                                                   |  |  |  |
| Fuel                                          | Provides for district vehicles, backhoes, generators, etc                                                                            |  |  |  |
| Paging and Cellular<br>Service                | Provides for emergency answering service during non business hours, weekends and holidays and cellular phones for crew               |  |  |  |
| Meters-New Installations                      | Provides for the purchase of meters for installations in new homes                                                                   |  |  |  |
| Meters-Replacement<br>Program                 | Provides for the purchase of new meters to replace old and failing meters                                                            |  |  |  |
| Safety Program                                | Provides for training employees to ensure their health, safety and well-being                                                        |  |  |  |
| Uniforms                                      | Provides for uniforms to maintenance personnel                                                                                       |  |  |  |
| Landscape Maintenance and Water               | Provides for landscape maintenance service and water consumption for Tract 2409-Street Landscape Maint District #1                   |  |  |  |
| Street Sweeping &<br>Trash Pickup             | Provides for Board approved, trash collection along commercial area of Tefft St and street sweeping throughout the District          |  |  |  |
| Water Conservation/<br>Recycling Program      | Provides for Board approved water conservation and recycling programs developed by Water Conservation and Public Outreach Specialist |  |  |  |
| Operating Transfers Out  - Funded Replacement | Provides for the funding of major refurbishment or replacement of aging water and sewer facilities                                   |  |  |  |

#### **GENERAL AND ADMINISTRATIVE**

| TITLE                                 | DESCRIPTION                                                                                                                                        |  |  |  |  |
|---------------------------------------|----------------------------------------------------------------------------------------------------------------------------------------------------|--|--|--|--|
| Wages                                 | Provides wages for 6 full-time employees                                                                                                           |  |  |  |  |
| Wages – Overtime                      | Provides for occasional overtime for office staff                                                                                                  |  |  |  |  |
| Payroll Taxes                         | Provides for the employer's portion of payroll taxes including Medicare, State Unemployment Tax and Training Tax                                   |  |  |  |  |
| Retirement                            | Provides for the contribution to the Public Employees Retirement system                                                                            |  |  |  |  |
| Medical and Dental                    | Provides for health, dental and vision insurance for employees and their dependents                                                                |  |  |  |  |
| Other Post Employment Benefits (OPEB) | Provides for funding of medical benefits for retirees and future retirees of the District                                                          |  |  |  |  |
| Workers Compensation<br>Insurance     | Provides for Workman's Compensation Insurance for office staff and board members                                                                   |  |  |  |  |
| Audit                                 | Provides for annual audit based upon contract price                                                                                                |  |  |  |  |
| Bank Charges and Fees                 | Provides for bank charges for returned checks, ACH auto pay and automatic payroll deposit charges                                                  |  |  |  |  |
| Computer Expense                      | Provides for billing software technical support, computer consulting, computer upgrades and supplies, etc                                          |  |  |  |  |
| Director Fees                         | Provides for board stipends for meetings, committee meetings attended and other time spent at board approved activities                            |  |  |  |  |
| Dues and Subscriptions                |                                                                                                                                                    |  |  |  |  |
| Education and Training                | Provides for registration for personnel and board members to attend training classes, seminars and meetings                                        |  |  |  |  |
| Elections                             | Provides for cost of elections                                                                                                                     |  |  |  |  |
| Insurance - Liability                 | Provides for fire and general liability insurance, errors and omissions coverage and employee dishonesty bond                                      |  |  |  |  |
| LAFCO Funding                         | Provides for district's portion of funding SLO County Local Agency Formation Commission ( LAFCO)                                                   |  |  |  |  |
| Landscape and<br>Janitorial           | Provides for weekly landscape and janitorial services for the office buildings                                                                     |  |  |  |  |
| Legal – General<br>Counsel            | Provides for monthly retainer of Shipsey & Seitz for routine district legal counsel services plus additional legal services as needed or requested |  |  |  |  |
| Legal – Water Counsel                 | Provides for special water counsel contracted by district for the Santa Maria Valley Water Conservation District (SMVWCD) vs NC                    |  |  |  |  |
| Professional Services                 | Provides for professional services of attorneys, engineers and other professionals for special District matters                                    |  |  |  |  |
| Miscellaneous                         | Provides for occasional minor expenses                                                                                                             |  |  |  |  |
| Newsletters and Mailers               | Provides for the preparation and printing of newsletters/mailers                                                                                   |  |  |  |  |
| Office Supplies                       | Provides for general office supplies and materials                                                                                                 |  |  |  |  |
| Outside Services                      | Provides for services provided outside the normal operation and function of district personnel                                                     |  |  |  |  |
| Public Notices                        | Provides for the publication of ordinances and all legally required notices                                                                        |  |  |  |  |

#### NIPOMO COMMUNITY SERVICES DISTRICT ACCOUNT TITLE AND DESCRIPTION FISCAL YEAR 2010-2011

| TITLE                                           | DESCRIPTION                                                                                                                          |
|-------------------------------------------------|--------------------------------------------------------------------------------------------------------------------------------------|
| Repairs and                                     | Provides for the repair and maintenance of office equipment and                                                                      |
| Maintenance                                     | building                                                                                                                             |
| Property Taxes                                  | Provides for the property tax assessments Sundale Well property                                                                      |
| Telephone                                       | Provides for regular phone service, long distance, fax lines and Supervisory Control and Data Acquisition (SCADA) system lines       |
| Travel and Mileage                              | Provides for travel, meals and lodging for personnel and board members to attend seminars and classes                                |
| Utilities – Gas, Electric and Trash             | Provides for utilities to operate the district office and shop                                                                       |
| Operating Transfer Out  - Funded Administration | Provides for the Enterprise Funds (Water and Sewer) to proportionately share in the general and administrative costs of the district |

#### OTHER EXPENDITURES

| TITLE                                     | DESCRIPTION                                                                                                                                                 |
|-------------------------------------------|-------------------------------------------------------------------------------------------------------------------------------------------------------------|
| Interest Expense-Debt<br>Service          | Provides for interest expense on debt service                                                                                                               |
| Debt Service – Principal Portion          | Provides for principal payment on debt service                                                                                                              |
| Blacklake Water &<br>Sewer Loan Surcharge | Provides for the collection of the Blacklake Water & Sewer Surcharge                                                                                        |
| Sinking Fund Transfer In/Out              | Provides for transfer of funds to pay for future debt service for the planned Southland Wastewater Treatment Facility upgrade                               |
| Sewer Capacity Fund<br>Transfer           | Provides for the transfer of funds from the Town Sewer Capacity<br>Fund to fund the Sewer Sinking Fund (pursuant to adopted Reed<br>Group Sewer Rate Study) |
| Fixed Asset Purchases                     | Provides for the purchase of new assets used in the day-to-day operations and maintenance of the district                                                   |
| Funded Replacement<br>Projects            | Provides for the major refurbishment or replacement of aging water and sewer facilities                                                                     |