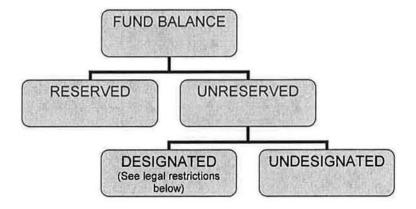

#### 2. FUND AND RESERVE STRUCTURES AND CASH FLOWS

The model below provides a helpful overview of the fund and non-designated reserve structure and cash flows of the District. The revenues (sources) of funds include user rates, other revenues, interest income, capacity charges and property taxes. The expenditures (uses) of funds include operations and maintenance, general and administrative costs, replacement and upgrade projects, expansion projects and debt service. In addition, there are transfers into, out of, and between funds and non-designated reserves.