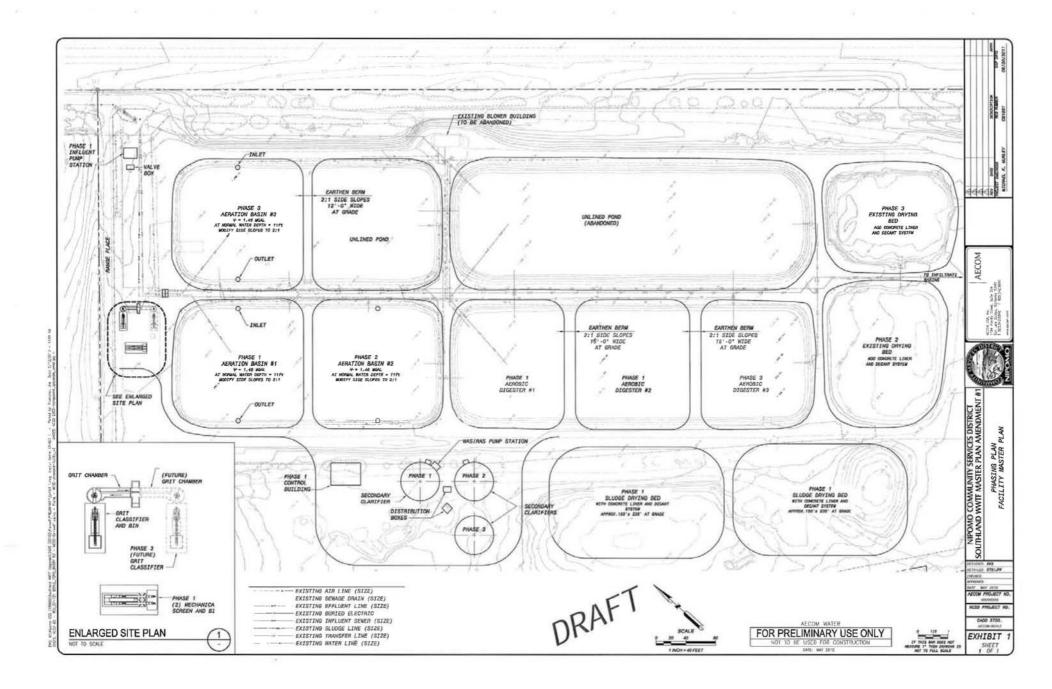

#### BACKGROUND

Attached is the latest Monthly Report from AECOM along with a draft project Budget. AECOM has continued to work on the additional site planning work that was authorized by the Board in March. See Agenda Item 3.

AECOM has submitted the draft final plans for the Frontage Road Trunk Sewer that are currently part of the Waterline Intertie Project Bid Package 2. See Agenda Item 4.

Doug Wood and Associates is proceeding with preparation of the Draft Environmental Impact Report. The public draft of the EIR is currently scheduled to be completed by July 20, 2010.

It should be noted that the Board has already funded the proposed Phase 1 project and the District already owns the land for construction for the Phase 1 project.