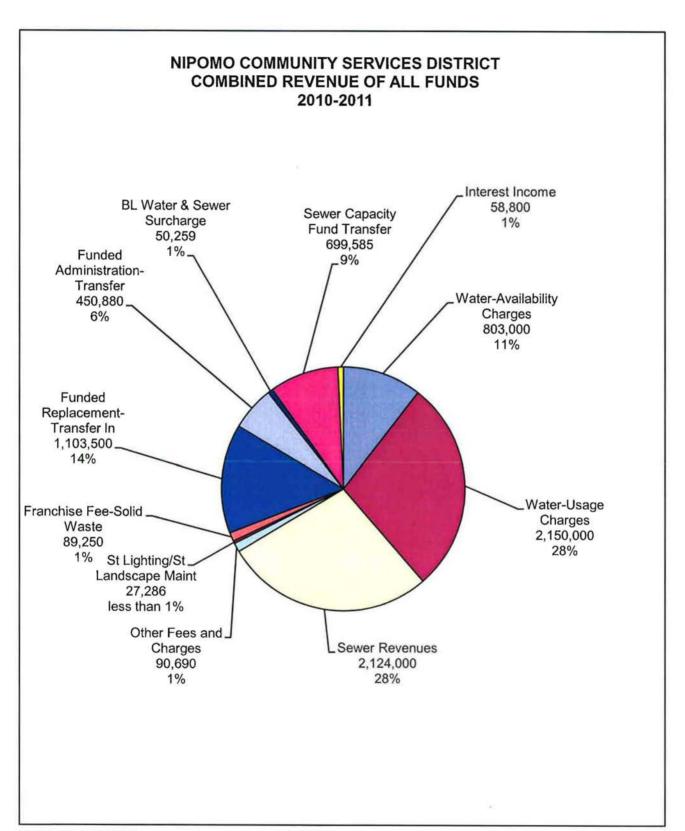

As of June 30, 2009, the District's net assets exceeded \$50 million dollars.

| Total Assets      | \$55,640,135 |
|-------------------|--------------|
| Total Liabilities | \$5,602,600  |
| Total Net Assets  | \$50,037,535 |