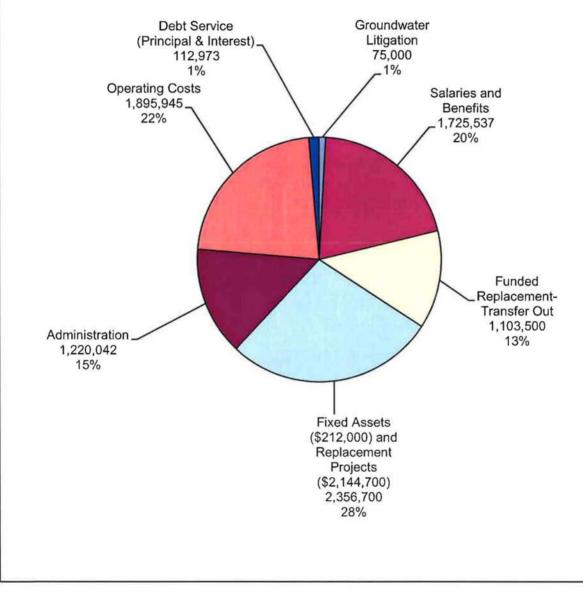

#### Fund #125 - Water (Pages 30 & 31)

This Fund is budgeted to have a deficit of (\$791,051). The rates and charges are not adequately covering all of the budgeted costs including funding \$700,000 in Funded Replacement.