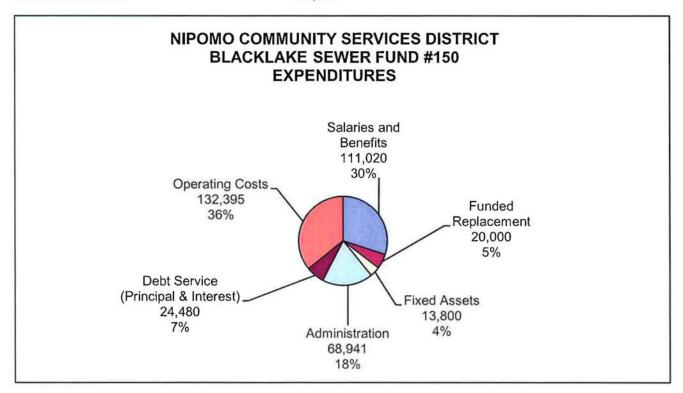

#### Fund #150 - Blacklake Sewer (Pages 34 & 35)

This Fund is budgeted to have a surplus of \$68,544. The current rates and charges are covering all of budgeted costs including funding \$20,000 in Funded Replacement.

#### NIPOMO COMMUNITY SERVICES DISTRICT BLACKLAKE SEWER FUND #150 REVENUES

BL Sewer Surcharge 24,480 6%

TOTAL REVENUE

439,180

TOTAL EXPENDITURES

370,636