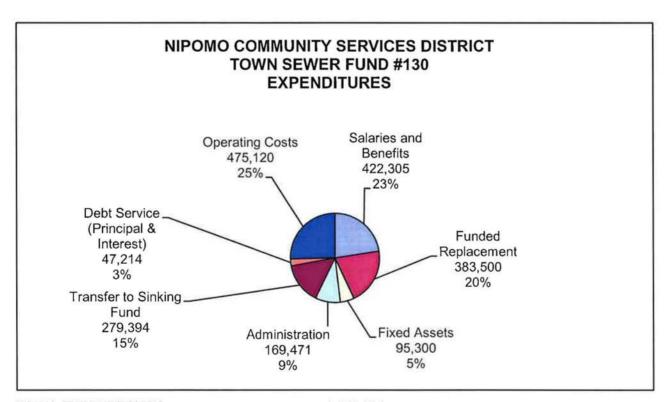

#### Fund #130 - Town Sewer (Pages 32 & 33)

This Fund is budged to have a deficit of (\$160,404). The current rates and charges are adequately covering all of the operating budgeted costs (a result of the rate increase that went into effect on January 1, 2010). This includes funding \$383,500 in Funded Replacement. Based on The Reed Group report, a portion of the revenue received as a result of the rate increase should be designated for future debt service for the Southland WWTF upgrade. Pursuant to The Reed Group report \$699,585 is being transferred into Fund #130 from Fund #710-Town Sewer Capacity Charges and \$978,979 is being transferred out into Fund #880-Town Sewer Sinking Fund.

3,827,801

TOTAL REVENUE

1,711,900

TOTAL EXPENDITURES

1,872,304