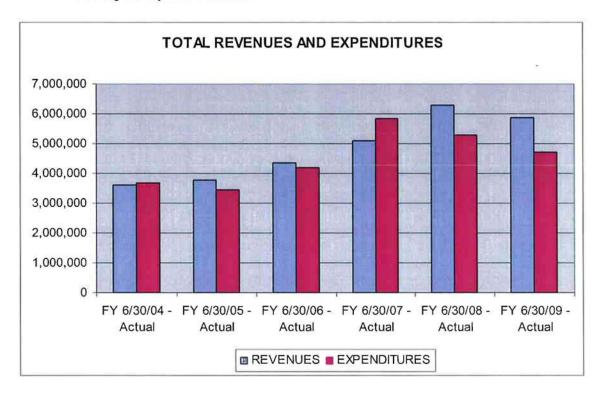

#### 3. FINANCIAL OVERVIEW

- Total budgeted Revenues for fiscal year 2010-2011 is \$7,647,368. This is an increase of 5.5% above the estimated actual Revenues for fiscal year 2009-2010. A graph depicting the revenues can be found on page 19. The increase is attributable to sewer rate increases.
- Total budgeted Expenditures for fiscal year 2010-2011 is \$8,489,697. This is an increase of 5.2% over the budgeted Expenditures for fiscal year 2009-2010 (excluding Fixed Assets and Funded Replacement Projects). A graph depicting the expenditures can be found on page 20. The increase is attributable to increased costs of operations and maintenance and increase in District staffing including salary and benefits.