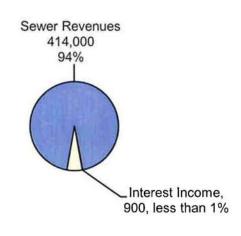

#### Fund #150 - Blacklake Sewer (Pages 34 & 35)

This Fund is budgeted to have a surplus of \$68,544. The current rates and charges are covering all of budgeted costs including funding \$20,000 in Funded Replacement.

#### NIPOMO COMMUNITY SERVICES DISTRICT BLACKLAKE SEWER FUND #150 REVENUES

BL Sewer Surcharge 24,480 6%

TOTAL REVENUE

439,180

TOTAL EXPENDITURES

370,636