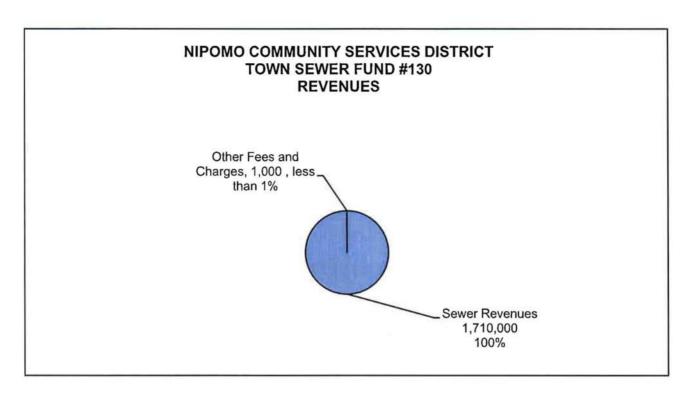

#### Fund #130 - Town Sewer (Pages 32 & 33)

This Fund is budged to have a deficit of (\$160,404). The current rates and charges are adequately covering all of the operating budgeted costs (a result of the rate increase that went into effect on January 1, 2010). This includes funding \$383,500 in Funded Replacement. Based on The Reed Group report, a portion of the revenue received as a result of the rate increase should be designated for future debt service for the Southland WWTF upgrade. Pursuant to The Reed Group report \$699,585 is being transferred into Fund #130 from Fund #710-Town Sewer Capacity Charges and \$978,979 is being transferred out into Fund #880-Town Sewer Sinking Fund.

3,827,801

TOTAL REVENUE

1,711,900

TOTAL EXPENDITURES

1,872,304