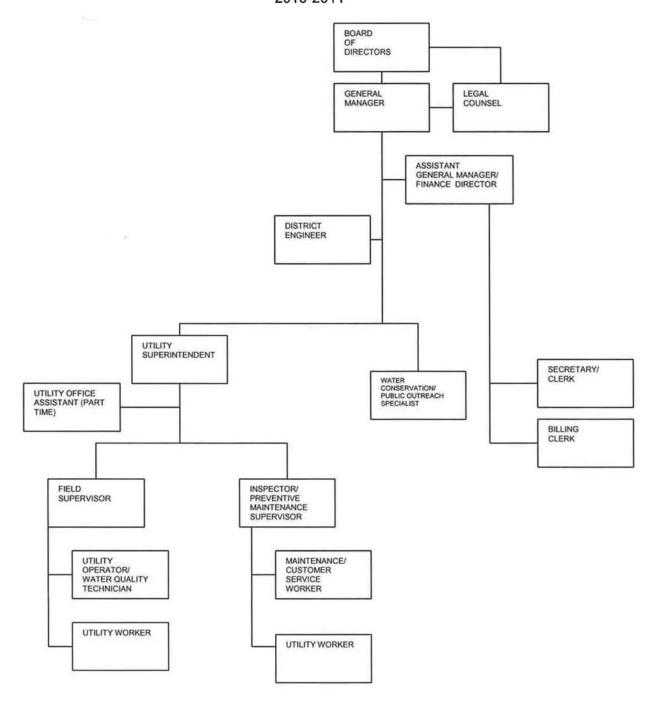

#### NIPOMO COMMUNITY SERVICES DISTRICT ORGANIZATIONAL STRUCTURE 2010-2011

#### NIPOMO COMMUNITY SERVICES DISTRICT DISTRICT PERSONNEL 2010-2011

| OFFICE General Manager Assist GM/Finance Director District Engineer Secretary Billing Clerk Water Conservation and Public | CURRENT  1  1  1  1  1 | PROPOSED 1 1 1 1 1 1 |
|---------------------------------------------------------------------------------------------------------------------------|------------------------|----------------------|
| Outreach Specialist                                                                                                       | <u>1</u><br><u>6</u>   | <u>1</u><br><u>6</u> |
| MAINTENANCE                                                                                                               | CURRENT                | PROPOSED             |
| Utility Superintendent                                                                                                    | 1                      | 1                    |
| Utility Field Supervisor                                                                                                  | 1                      | 1                    |
| Preventive Maintenance                                                                                                    | 1                      | 1                    |
| Supervisor (1)                                                                                                            |                        |                      |
| Utility Operator/Water Quality<br>Technician                                                                              | 1                      | 1                    |
| Utility Worker                                                                                                            | 4                      | 4                    |
| Maintenance/Customer Service Worker (2)                                                                                   | 2                      | 2                    |
| Utility Office Assistant (part                                                                                            | <u>1</u>               | 1                    |
| time)                                                                                                                     |                        |                      |
|                                                                                                                           | <u>11</u>              | <u>11</u>            |
| TOTAL                                                                                                                     | <u>17</u>              | <u>17</u>            |