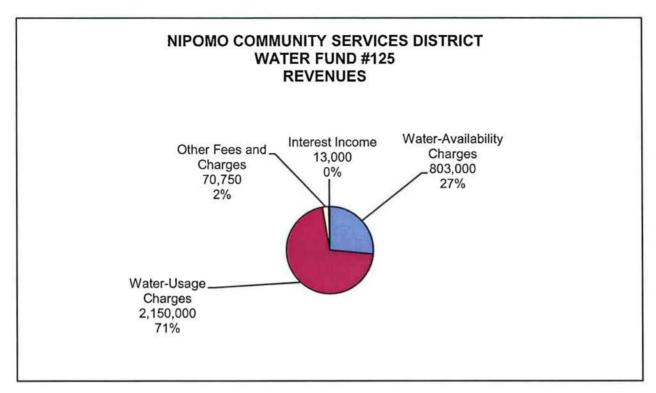

#### Fund #125 - Water (Pages 30 & 31)

This Fund is budgeted to have a deficit of (\$791,051). The rates and charges are not adequately covering all of the budgeted costs including funding \$700,000 in Funded Replacement.