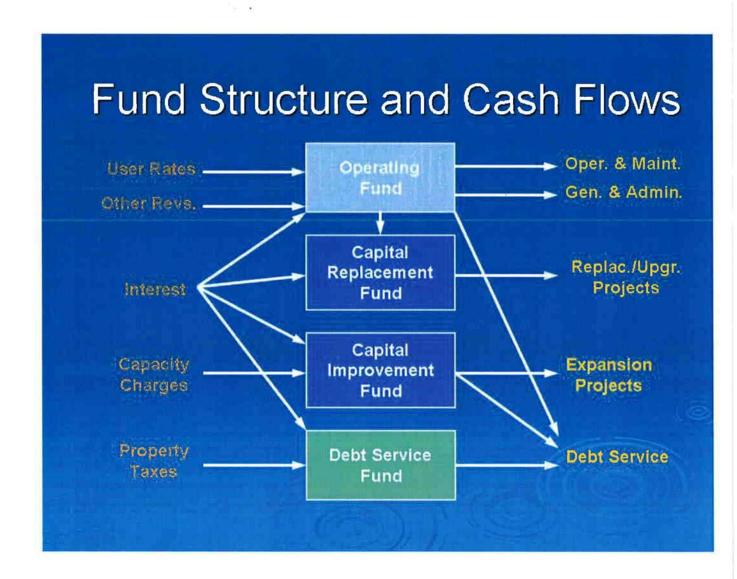

#### 2. FUND AND RESERVE STRUCTURES AND CASH FLOWS

The model below provides a helpful overview of the fund and non-designated reserve structure and cash flows of the District. The revenues (sources) of funds include user rates, other revenues, interest income, capacity charges and property taxes. The expenditures (uses) of funds include operations and maintenance, general and administrative costs, replacement and upgrade projects, expansion projects and debt service. In addition, there are transfers into, out of, and between funds and non-designated reserves.