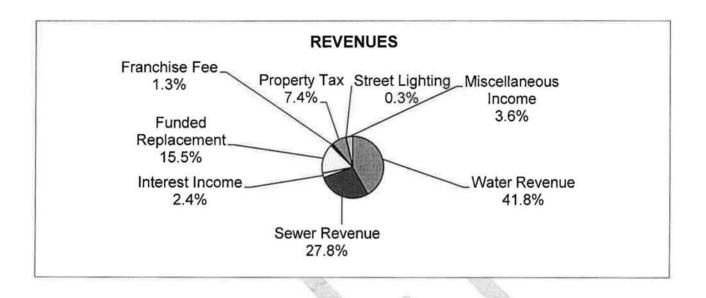

#### STATEMENT OF REVENUE, EXPENSES AND CHANGES IN NET ASSETS

| Operating Revenues Charges for services Miscellaneous Total Operating Revenues | \$  | 4,909,684<br>164,734<br>5,074,418 | \$   | 4,588,563<br>166,221<br>4,754,784 |
|--------------------------------------------------------------------------------|-----|-----------------------------------|------|-----------------------------------|
| Total Operating Nevertues                                                      | (5) | 0,014,410                         | -    | 4,704,704                         |
| Operating Expenses                                                             |     | JA.                               |      |                                   |
| Water                                                                          | in. | 3,019,506                         |      | 2,937,033                         |
| Sewer                                                                          |     | 1,413,767                         |      | 1,412,827                         |
| Other                                                                          | 6   | 175,414                           |      | 165,451                           |
| Total Operating Expenses                                                       |     | 4,608,687                         |      | 4,515,311                         |
| AN EN LIN                                                                      |     |                                   | _    |                                   |
| Non-Operating Revenues and (Expenses)                                          |     |                                   |      |                                   |
| Interest income                                                                |     | 167,857                           |      | 537,985                           |
| Miscellaneous revenues                                                         |     | 771,858                           |      | 585,567                           |
| Miscellaneous expenses                                                         |     |                                   |      | (15,217)                          |
| Interest expense                                                               |     | (179,462)                         | _    | (174,624)                         |
| Total Non-operating revenues (expenses)                                        |     | 760,253                           | _    | 933,711                           |
| Income Before Contributions                                                    |     | 1,225,984                         | _    | 1,173,184                         |
| Capital Contributions                                                          |     | 168,472                           | _    | 1,262,279                         |
| Change in Net Assets                                                           |     | 1,394,456                         |      | 2,435,463                         |
| Total Net Assets - Beginning of fiscal year                                    |     | 50,037,535                        |      | 47,602,072                        |
| Total Net Assets – End of fiscal year                                          | \$  | 51,431,991                        | - \$ | 50,037,535                        |

#### B. ANALYSIS OF OVERALL FINANCIAL POSITION AND RESULTS OF OPERATION (Comparison of Fiscal Year 2009-10 to Fiscal Year 2008-09)

- Overall revenues increased 6.7%.
- Overall operating expenditures increased 2.1%.
- Total assets increased 2.4%.
- Total liabilities decreased 0.9%.
- Capital contributions, including water and sewer capacity fees and developer donated assets decreased 750% (from \$1,262,279 in FY 08-09 to \$168,472 in FY 09-10).

#### C. ANALYSIS OF BALANCES AND TRANSACTIONS OF INDIVIDUAL FUNDS

- Water revenues decreased 0.5% for the fiscal year. The decrease is attributable a decrease in water consumption.
- Sewer revenues for the Town Division increased 26.9% and the Blacklake Division increased 11%. The increase in the both Divisions is attributable to rate increases that went into effect on January 1, 2010.