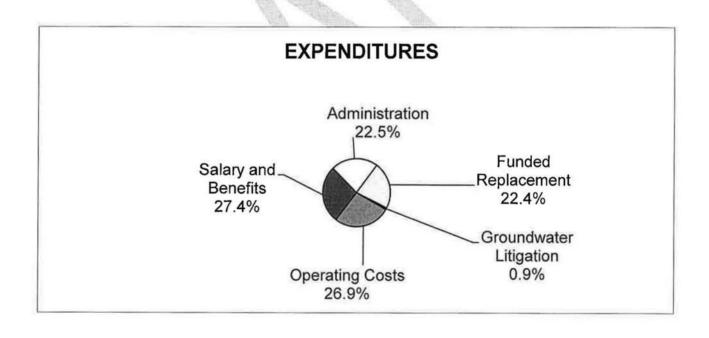

#### STATEMENT OF REVENUE, EXPENSES AND CHANGES IN NET ASSETS

| Operating Revenues Charges for services Miscellaneous Total Operating Revenues | \$  | 4,909,684<br>164,734<br>5,074,418 | \$   | 4,588,563<br>166,221<br>4,754,784 |
|--------------------------------------------------------------------------------|-----|-----------------------------------|------|-----------------------------------|
| Total Operating Nevertues                                                      | (5) | 0,014,410                         | -    | 4,704,704                         |
| Operating Expenses                                                             |     | JA.                               |      |                                   |
| Water                                                                          | in. | 3,019,506                         |      | 2,937,033                         |
| Sewer                                                                          |     | 1,413,767                         |      | 1,412,827                         |
| Other                                                                          | 6   | 175,414                           |      | 165,451                           |
| Total Operating Expenses                                                       |     | 4,608,687                         |      | 4,515,311                         |
| AN EN LIN                                                                      |     |                                   | _    |                                   |
| Non-Operating Revenues and (Expenses)                                          |     |                                   |      |                                   |
| Interest income                                                                |     | 167,857                           |      | 537,985                           |
| Miscellaneous revenues                                                         |     | 771,858                           |      | 585,567                           |
| Miscellaneous expenses                                                         |     |                                   |      | (15,217)                          |
| Interest expense                                                               |     | (179,462)                         | _    | (174,624)                         |
| Total Non-operating revenues (expenses)                                        |     | 760,253                           | _    | 933,711                           |
| Income Before Contributions                                                    |     | 1,225,984                         | _    | 1,173,184                         |
| Capital Contributions                                                          |     | 168,472                           | _    | 1,262,279                         |
| Change in Net Assets                                                           |     | 1,394,456                         |      | 2,435,463                         |
| Total Net Assets - Beginning of fiscal year                                    |     | 50,037,535                        |      | 47,602,072                        |
| Total Net Assets – End of fiscal year                                          | \$  | 51,431,991                        | - \$ | 50,037,535                        |

#### B. ANALYSIS OF OVERALL FINANCIAL POSITION AND RESULTS OF OPERATION (Comparison of Fiscal Year 2009-10 to Fiscal Year 2008-09)

- Overall revenues increased 6.7%.
- Overall operating expenditures increased 2.1%.
- Total assets increased 2.4%.
- Total liabilities decreased 0.9%.
- Capital contributions, including water and sewer capacity fees and developer donated assets decreased 750% (from \$1,262,279 in FY 08-09 to \$168,472 in FY 09-10).