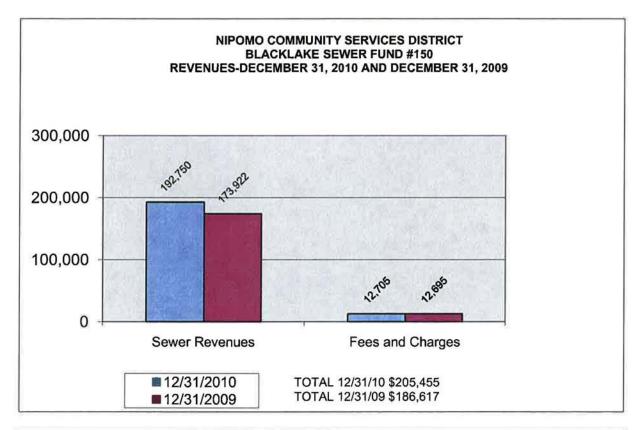

| 287,016.00                                                  | 27.92 %            |
| SAMERITSANO LITANI (ILEILINEILE ILIERINEILEILE            |                        |                                                             |                    |
| Net Surplus/(Deficit)                                     | 1,580,067.22           | 1,365,604.00                                                | 115.70 %           |

UNAUDITED

NIPOMO COMMUNITY SERVICES DISTRICT COMBINED REVENUES FOR ALL FUNDS SIX MONTHS ENDED DECEMBER 31, 2010 AND DECEMBER 31, 2009



Copy of document found at www.NoNewWipTax.com

NIPOMO COMMUNITY SERVICES DISTRICT COMBINED EXPENDITURES FOR ALL FUNDS SIX MONTHS ENDED DECEMBER 31, 2010 AND DECEMBER 31, 2009



Copy of document found at www.NoNewWipTax.com