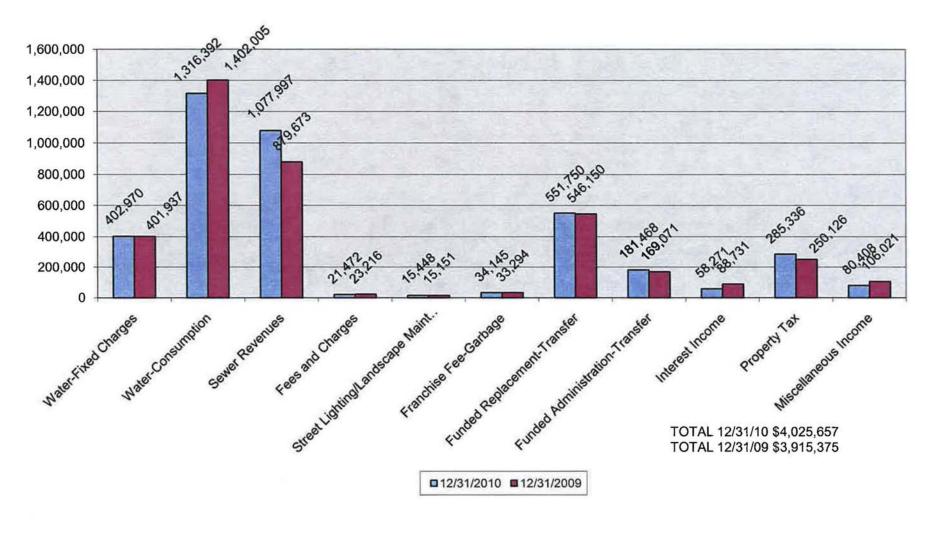

e<br>Other Post Employment Benefits (OPEB) | 28,629.34<br>51,500.00 | 184,016.00<br>103,000.00                                    | 15.56 %<br>50.00 % |
| Subtotal - Non Operating Expenses                         | 80,129.34              | 287,016.00                                                  | 27.92 %            |
| SAMERITSANO LITANI (ILEILINEILE ILIERINEILEILE            |                        |                                                             |                    |
| Net Surplus/(Deficit)                                     | 1,580,067.22           | 1,365,604.00                                                | 115.70 %           |

UNAUDITED

NIPOMO COMMUNITY SERVICES DISTRICT COMBINED REVENUES FOR ALL FUNDS SIX MONTHS ENDED DECEMBER 31, 2010 AND DECEMBER 31, 2009



Copy of document found at www.NoNewWipTax.com

NIPOMO COMMUNITY SERVICES DISTRICT COMBINED EXPENDITURES FOR ALL FUNDS SIX MONTHS ENDED DECEMBER 31, 2010 AND DECEMBER 31, 2009



Copy of document found at www.NoNewWipTax.com