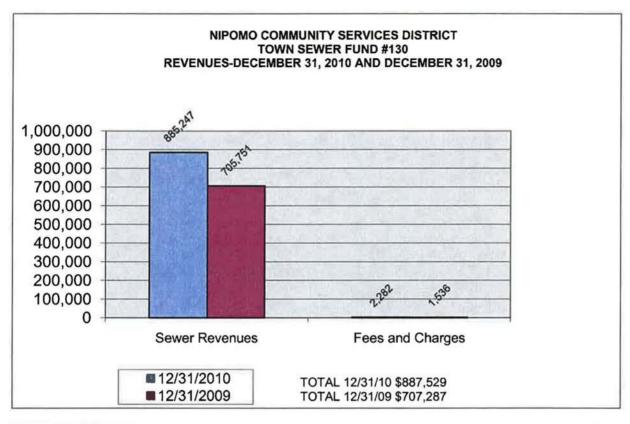

| 287,016.00                                                  | 27.92 %            |
| SAMERITSANO LITANI (ILEILINEILE ILIERINEILEILE            |                        |                                                             |                    |
| Net Surplus/(Deficit)                                     | 1,580,067.22           | 1,365,604.00                                                | 115.70 %           |

UNAUDITED

NIPOMO COMMUNITY SERVICES DISTRICT COMBINED REVENUES FOR ALL FUNDS SIX MONTHS ENDED DECEMBER 31, 2010 AND DECEMBER 31, 2009



Copy of document found at www.NoNewWipTax.com

NIPOMO COMMUNITY SERVICES DISTRICT COMBINED EXPENDITURES FOR ALL FUNDS SIX MONTHS ENDED DECEMBER 31, 2010 AND DECEMBER 31, 2009



Copy of document found at www.NoNewWipTax.com