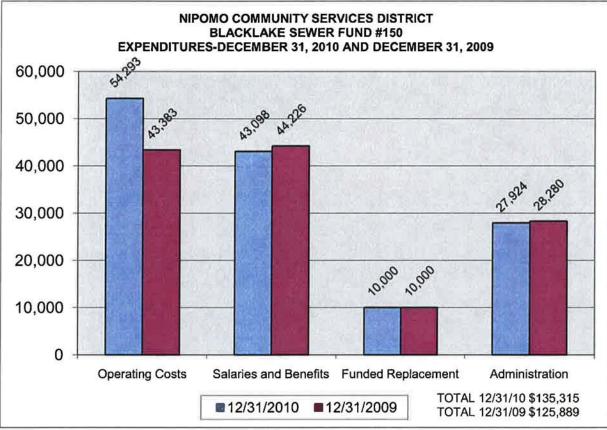

| 287,016.00                                                  | 27.92 %            |
| SAMERITSANO LITANI (ILEILINEILE ILIERINEILEILE            |                        |                                                             |                    |
| Net Surplus/(Deficit)                                     | 1,580,067.22           | 1,365,604.00                                                | 115.70 %           |

UNAUDITED

NIPOMO COMMUNITY SERVICES DISTRICT COMBINED REVENUES FOR ALL FUNDS SIX MONTHS ENDED DECEMBER 31, 2010 AND DECEMBER 31, 2009



Copy of document found at www.NoNewWipTax.com

NIPOMO COMMUNITY SERVICES DISTRICT COMBINED EXPENDITURES FOR ALL FUNDS SIX MONTHS ENDED DECEMBER 31, 2010 AND DECEMBER 31, 2009



Copy of document found at www.NoNewWipTax.com