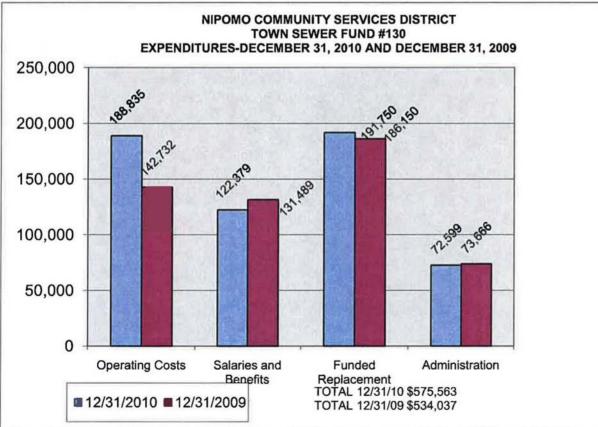

| 287,016.00                                                  | 27.92 %            |
| SAMERITSANO LITANI (ILEILINEILE ILIERINEILEILE            |                        |                                                             |                    |
| Net Surplus/(Deficit)                                     | 1,580,067.22           | 1,365,604.00                                                | 115.70 %           |

UNAUDITED

NIPOMO COMMUNITY SERVICES DISTRICT COMBINED REVENUES FOR ALL FUNDS SIX MONTHS ENDED DECEMBER 31, 2010 AND DECEMBER 31, 2009



Copy of document found at www.NoNewWipTax.com

NIPOMO COMMUNITY SERVICES DISTRICT COMBINED EXPENDITURES FOR ALL FUNDS SIX MONTHS ENDED DECEMBER 31, 2010 AND DECEMBER 31, 2009



Copy of document found at www.NoNewWipTax.com