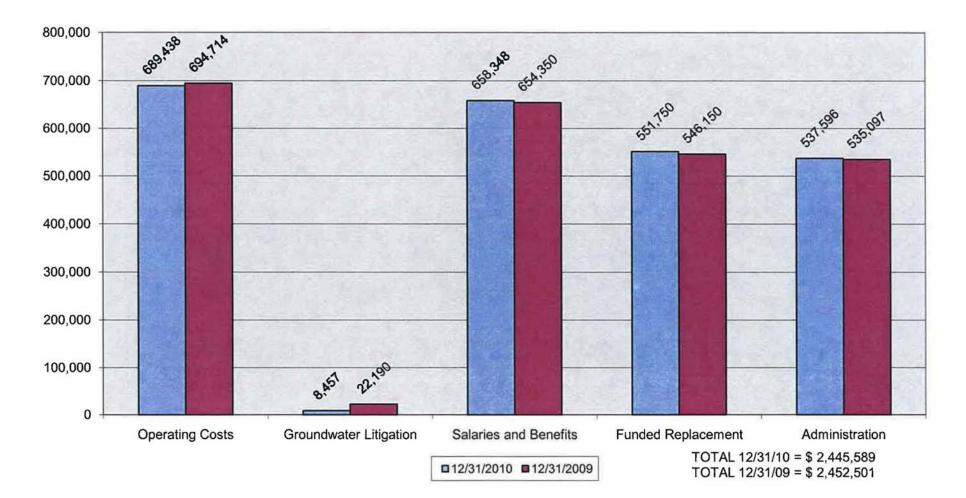

g Expenses                         | 80,129.34              | 287,016.00                                                  | 27.92 %            |
| SAMERITSANO LITANI (ILEILINEILE ILIERINEILEILE            |                        |                                                             |                    |
| Net Surplus/(Deficit)                                     | 1,580,067.22           | 1,365,604.00                                                | 115.70 %           |

UNAUDITED

NIPOMO COMMUNITY SERVICES DISTRICT COMBINED REVENUES FOR ALL FUNDS SIX MONTHS ENDED DECEMBER 31, 2010 AND DECEMBER 31, 2009



Copy of document found at www.NoNewWipTax.com

NIPOMO COMMUNITY SERVICES DISTRICT COMBINED EXPENDITURES FOR ALL FUNDS SIX MONTHS ENDED DECEMBER 31, 2010 AND DECEMBER 31, 2009



Copy of document found at www.NoNewWipTax.com