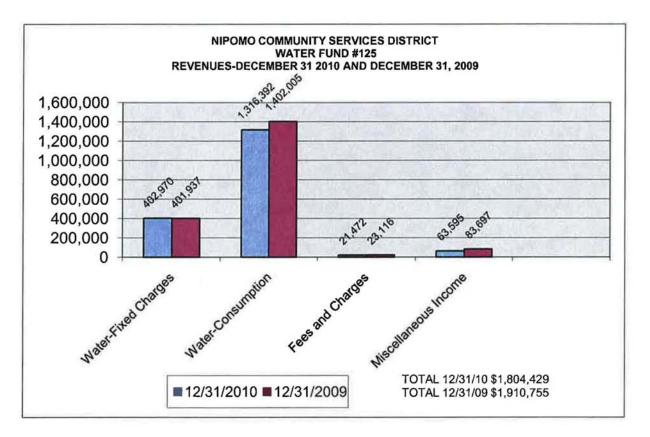

| 287,016.00                                                  | 27.92 %            |
| SAMERITSANO LITANI (ILEILINEILE ILIERINEILEILE            |                        |                                                             |                    |
| Net Surplus/(Deficit)                                     | 1,580,067.22           | 1,365,604.00                                                | 115.70 %           |

UNAUDITED

NIPOMO COMMUNITY SERVICES DISTRICT COMBINED REVENUES FOR ALL FUNDS SIX MONTHS ENDED DECEMBER 31, 2010 AND DECEMBER 31, 2009



Copy of document found at www.NoNewWipTax.com

NIPOMO COMMUNITY SERVICES DISTRICT COMBINED EXPENDITURES FOR ALL FUNDS SIX MONTHS ENDED DECEMBER 31, 2010 AND DECEMBER 31, 2009



Copy of document found at www.NoNewWipTax.com