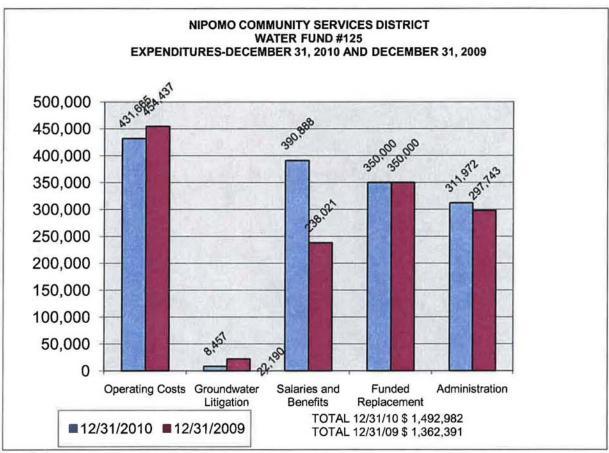

| 287,016.00                                                  | 27.92 %            |
| SAMERITSANO LITANI (ILEILINEILE ILIERINEILEILE            |                        |                                                             |                    |
| Net Surplus/(Deficit)                                     | 1,580,067.22           | 1,365,604.00                                                | 115.70 %           |

UNAUDITED

NIPOMO COMMUNITY SERVICES DISTRICT COMBINED REVENUES FOR ALL FUNDS SIX MONTHS ENDED DECEMBER 31, 2010 AND DECEMBER 31, 2009



Copy of document found at www.NoNewWipTax.com

NIPOMO COMMUNITY SERVICES DISTRICT COMBINED EXPENDITURES FOR ALL FUNDS SIX MONTHS ENDED DECEMBER 31, 2010 AND DECEMBER 31, 2009



Copy of document found at www.NoNewWipTax.com