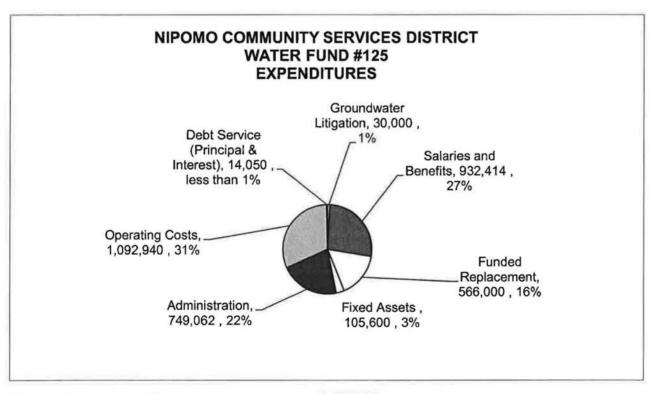

# Fund #125 - Water (Pages 30 & 31)

This Fund is budgeted to have a deficit of (\$581,187). The rates and charges are not adequately covering all of the budgeted costs including funding \$566,000 in Funded Replacement. A water rate study was completed in September 2010, however, the rate schedule was not adopted. The last water rate study was adopted in 2005 and the last water rate increase went into effect January 1, 2009.