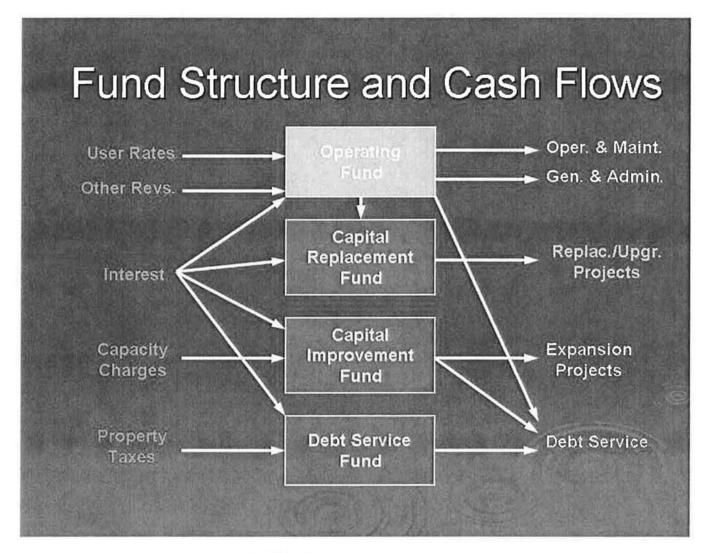

# 2. FUND AND RESERVE STRUCTURES AND CASH FLOWS

The model below provides a helpful overview of the fund and non-designated reserve structure and cash flows of the District. The revenues (sources) of funds include user rates, other revenues, interest income, capacity charges and property taxes. The expenditures (uses) of funds include operations and maintenance, general and administrative costs, replacement and upgrade projects, expansion projects and debt service. In addition, there are transfers into, out of, and between funds and non-designated reserves.