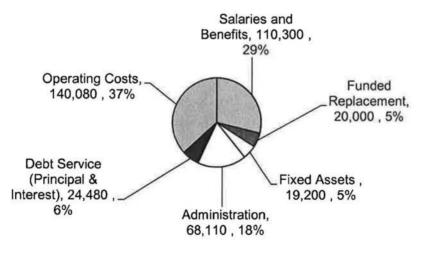

# Fund #150 - Blacklake Sewer (Pages 34 & 35)

This Fund is budgeted to have a surplus of \$84,370. The current rates and charges are covering all of budgeted costs including funding \$20,000 in Funded Replacement.