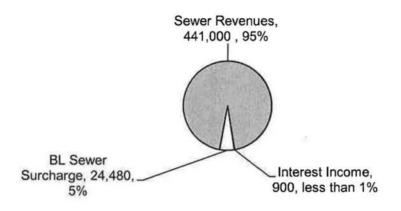

# Fund #150 - Blacklake Sewer (Pages 34 & 35)

This Fund is budgeted to have a surplus of \$84,370. The current rates and charges are covering all of budgeted costs including funding \$20,000 in Funded Replacement.