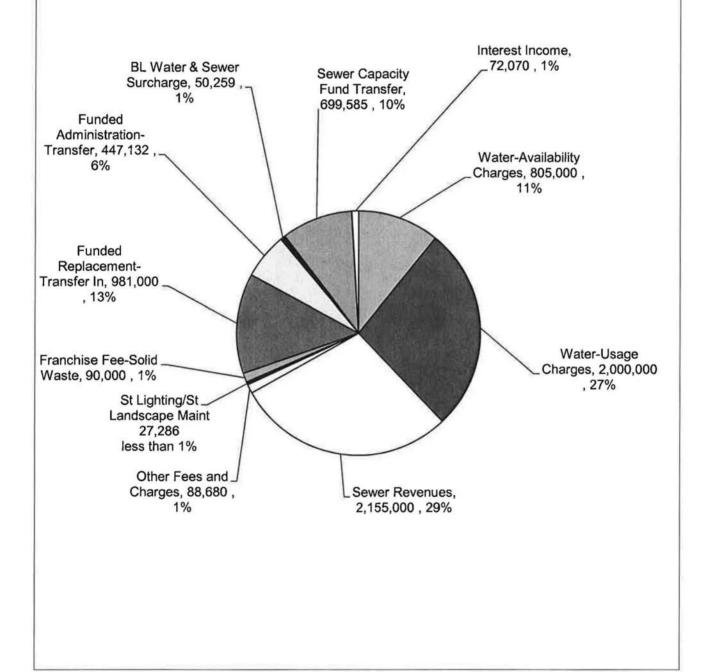

# 3. FINANCIAL OVERVIEW

- Total budgeted Revenues for fiscal year 2011-2012 is \$7,416,080. This is a
  decrease of 3.1% below the estimated actual Revenues for fiscal year 20102011. A graph depicting the revenues can be found on page 19.
- Total budgeted Expenditures for fiscal year 2011-2012 is \$8,000,777. This is a
  decrease of 6.5% below the budgeted Expenditures for fiscal year 2010-2011
  (excluding Fixed Assets and Funded Replacement Projects). A graph depicting
  the expenditures can be found on page 20.