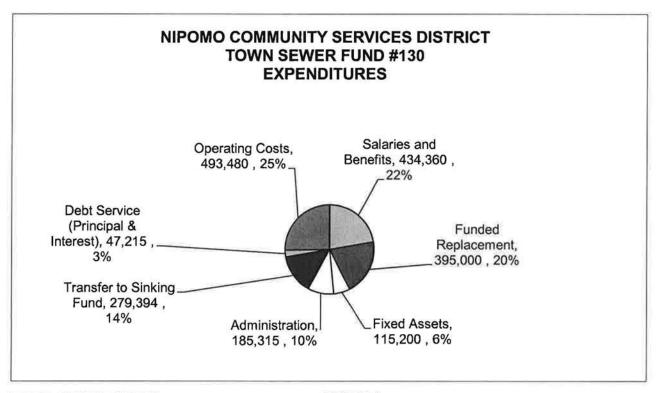

# Fund #130 - Town Sewer (Pages 32 & 33)

This Fund is budgeted to have a deficit of (\$232,889). The current rates and charges are not adequately covering all of the operating budgeted costs. This includes funding \$395,000 in Funded Replacement. The last rate increase went into effect on January 1, 2010. Based on The Reed Group report, a portion of the revenue received as a result of the rate increase should be designated for future debt service for the Southland WWTF upgrade. Pursuant to The Reed Group report \$699,585 is being transferred into Fund #130 from Fund #710-Town Sewer Capacity Charges and \$978,979 is being transferred out into Fund #880-Town Sewer Sinking Fund.