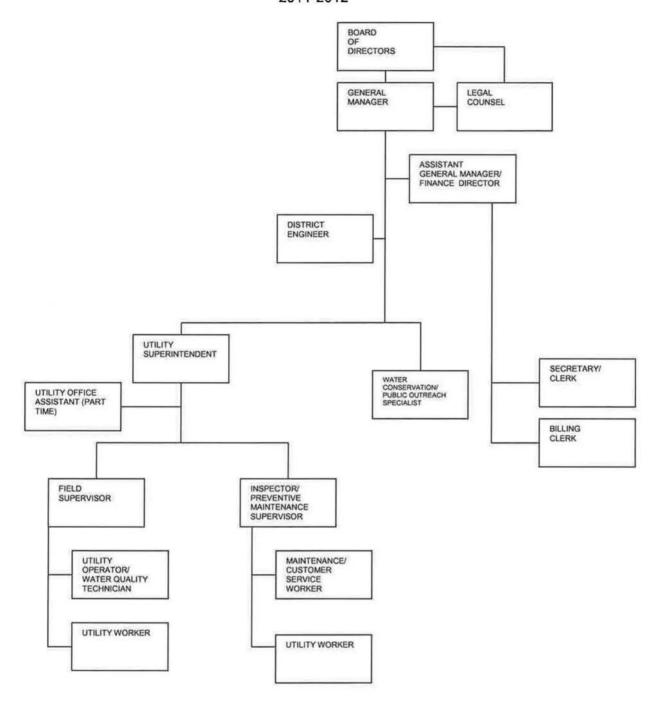

James Harrison President
Larry Vierheilig Vice President
Mike Winn Director
Ed Eby Director
Dan A. Gaddis Director

The District has sixteen full-time and one half-time staff positions. The current filled positions include 1-General Manager; 1-Assistant General Manager; 1-District Engineer; 1-Utility Superintendent; 1-Secretary; 1-Billing Clerk; 1-Utility Field Supervisor; 1-Maintenance Supervisor; 3-Utility Workers, 1- Maintenance Worker and 1-Utility Office Assistant (half-time). At the end of Fiscal Year 2010-2011, four positions are unfilled. Those positions include 1-Water Operator/Water Quality Technician, 1-Utility Worker, 1-Maintenance/customer Service Worker and 1-Water Conservation Specialist. The District envisions staffing some or all of those vacant positions in the coming fiscal year. The District is represented by the law firm of Shipsey and Seitz.