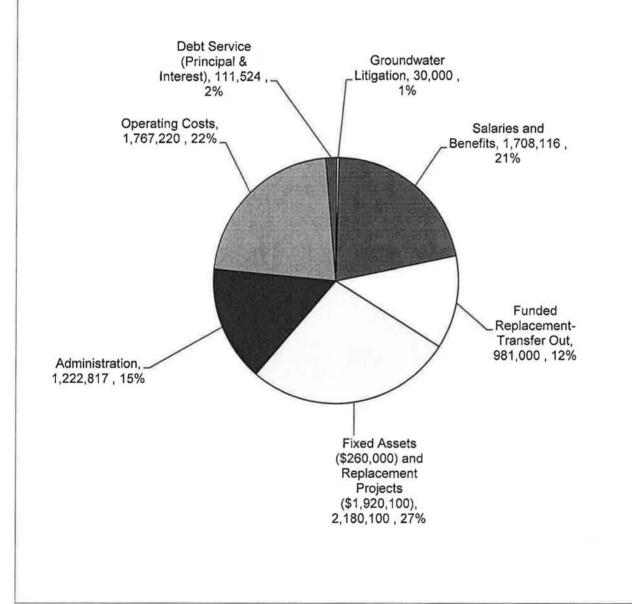

# 3. FINANCIAL OVERVIEW

- Total budgeted Revenues for fiscal year 2011-2012 is \$7,416,080. This is a
  decrease of 3.1% below the estimated actual Revenues for fiscal year 20102011. A graph depicting the revenues can be found on page 19.
- Total budgeted Expenditures for fiscal year 2011-2012 is \$8,000,777. This is a
  decrease of 6.5% below the budgeted Expenditures for fiscal year 2010-2011
  (excluding Fixed Assets and Funded Replacement Projects). A graph depicting
  the expenditures can be found on page 20.