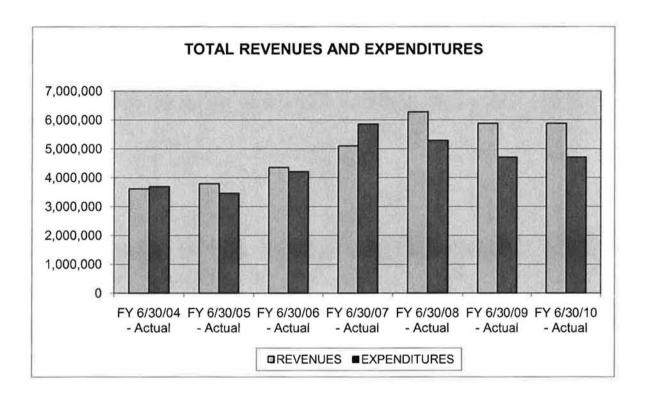

# 3. FINANCIAL OVERVIEW

- Total budgeted Revenues for fiscal year 2011-2012 is \$7,416,080. This is a
  decrease of 3.1% below the estimated actual Revenues for fiscal year 20102011. A graph depicting the revenues can be found on page 19.
- Total budgeted Expenditures for fiscal year 2011-2012 is \$8,000,777. This is a
  decrease of 6.5% below the budgeted Expenditures for fiscal year 2010-2011
  (excluding Fixed Assets and Funded Replacement Projects). A graph depicting
  the expenditures can be found on page 20.