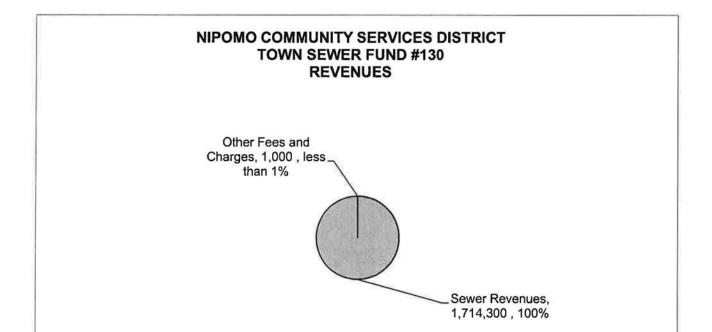

# Fund #130 - Town Sewer (Pages 32 & 33)

This Fund is budgeted to have a deficit of (\$232,889). The current rates and charges are not adequately covering all of the operating budgeted costs. This includes funding \$395,000 in Funded Replacement. The last rate increase went into effect on January 1, 2010. Based on The Reed Group report, a portion of the revenue received as a result of the rate increase should be designated for future debt service for the Southland WWTF upgrade. Pursuant to The Reed Group report \$699,585 is being transferred into Fund #130 from Fund #710-Town Sewer Capacity Charges and \$978,979 is being transferred out into Fund #880-Town Sewer Sinking Fund.