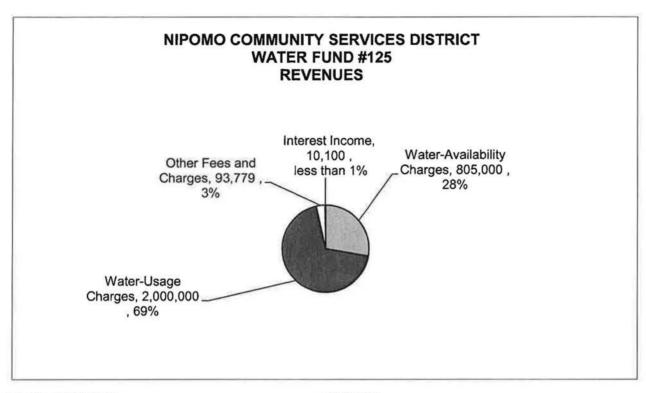

# Fund #125 - Water (Pages 30 & 31)

This Fund is budgeted to have a deficit of (\$581,187). The rates and charges are not adequately covering all of the budgeted costs including funding \$566,000 in Funded Replacement. A water rate study was completed in September 2010, however, the rate schedule was not adopted. The last water rate study was adopted in 2005 and the last water rate increase went into effect January 1, 2009.