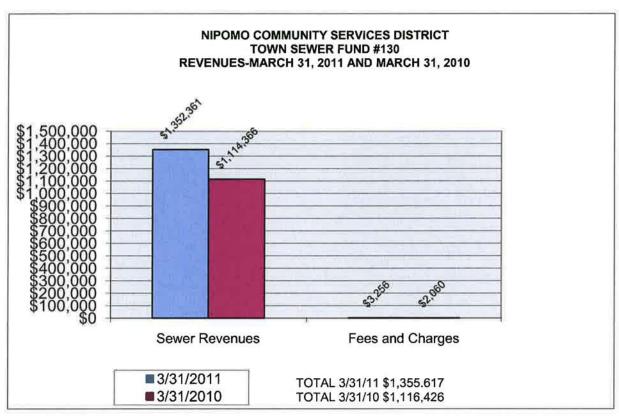

103,000.00                                                                                                      | 75.00 %        |
| Subtotal - Non Operating Expenses              | 188,063.84   | 287,016.00                                                                                                      | 65.52 %        |
| Net Surplus/(Deficit)                          | 1,964,923.64 | 1,365,604.00                                                                                                    | 143.89 %       |

UNAUDITED

#### NIPOMO COMMUNITY SERVICES DISTRICT COMBINED REVENUES FOR ALL FUNDS NINE MONTHS ENDED MARCH 31, 2011 AND MARCH 31, 2010



#### NIPOMO COMMUNITY SERVICES DISTRICT COMBINED EXPENDITURES FOR ALL FUNDS NINE MONTHS ENDED MARCH 31, 2011 AND MARCH 31, 2010















TO:

**BOARD OF DIRECTORS** 

FROM:

MICHAEL LEBRUN MIL

DATE:

MAY 6, 2011

AGENDA ITEM D-4 MAY 11, 2011

APPROVAL OF THE ENGINEER'S LEVY REPORT AND DECLARATION OF INTENTION TO LEVY ANNUAL ASSESSMENTS FOR STREET LANDSCAPE MAINTENANCE DISTRICT NO. 1 FOR FISCAL YEAR 2011-2012

#### ITEM

Approval of resolutions granting approval of the engineer's levy report and declaration of intention to levy annual assessments for the Street Landscape Maintenance District No. 1 for Fiscal Year 2011-2012. [RECOMMEND APPROVE RESOLUTIONS]

#### **BACKGROUND**

On April 13, 2011, the Board of Directors adopted Resolution 2011-XXXX entitled:

A RESOLUTION OF THE BOARD OF DIRECTORS OF THE NIPOMO COMMUNITY SERVICES DISTRICT INITIATING PROCEEDINGS FOR ANNUAL LEVY OF ASSESSMENTS FOR THE STREET LANDSCAPE M