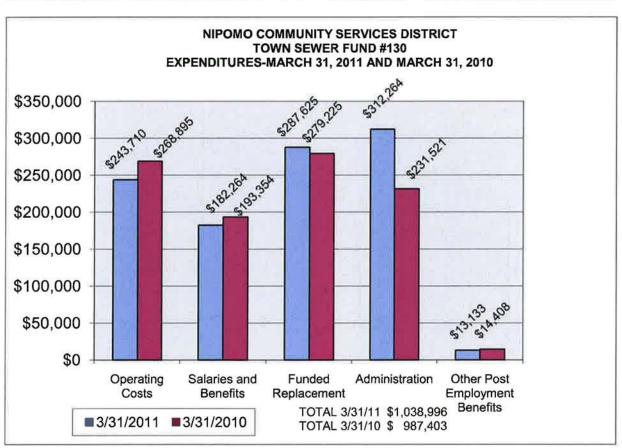

03,000.00                                                                                                      | 75.00 %        |
| Subtotal - Non Operating Expenses              | 188,063.84   | 287,016.00                                                                                                      | 65.52 %        |
| Net Surplus/(Deficit)                          | 1,964,923.64 | 1,365,604.00                                                                                                    | 143.89 %       |

UNAUDITED

#### NIPOMO COMMUNITY SERVICES DISTRICT COMBINED REVENUES FOR ALL FUNDS NINE MONTHS ENDED MARCH 31, 2011 AND MARCH 31, 2010



#### NIPOMO COMMUNITY SERVICES DISTRICT COMBINED EXPENDITURES FOR ALL FUNDS NINE MONTHS ENDED MARCH 31, 2011 AND MARCH 31, 2010















TO:

**BOARD OF DIRECTORS** 

FROM:

MICHAEL LEBRUN MIL

DATE:

MAY 6, 2011

AGENDA ITEM D-4 MAY 11, 2011

APPROVAL OF THE ENGINEER'S LEVY REPORT AND DECLARATION OF INTENTION TO LEVY ANNUAL ASSESSMENTS FOR STREET LANDSCAPE MAINTENANCE DISTRICT NO. 1 FOR FISCAL YEAR 2011-2012

#### ITEM

Approval of resolutions granting approval of the engineer's levy report and declaration of intention to levy annual assessments for the Street Landscape Maintenance District No. 1 for Fiscal Year 2011-2012. [RECOMMEND APPROVE RESOLUTIONS]

#### **BACKGROUND**

On April 13, 2011, the Board of Directors adopted Resolution 2011-XXXX entitled:

A RESOLUTION OF THE BOARD OF DIRECTORS OF THE NIPOMO COMMUNITY SERVICES DISTRICT INITIATING PROCEEDINGS FOR ANNUAL LEVY OF ASSESSMENTS FOR THE STREET LANDSCAPE MAI