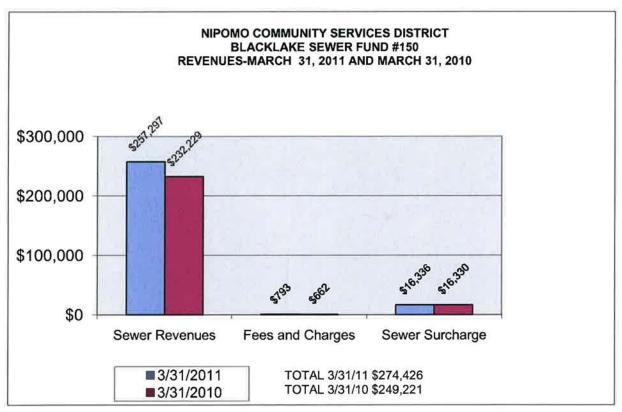

,000.00                                                                                                      | 75.00 %        |
| Subtotal - Non Operating Expenses              | 188,063.84   | 287,016.00                                                                                                      | 65.52 %        |
| Net Surplus/(Deficit)                          | 1,964,923.64 | 1,365,604.00                                                                                                    | 143.89 %       |

UNAUDITED

#### NIPOMO COMMUNITY SERVICES DISTRICT COMBINED REVENUES FOR ALL FUNDS NINE MONTHS ENDED MARCH 31, 2011 AND MARCH 31, 2010



#### NIPOMO COMMUNITY SERVICES DISTRICT COMBINED EXPENDITURES FOR ALL FUNDS NINE MONTHS ENDED MARCH 31, 2011 AND MARCH 31, 2010















TO:

**BOARD OF DIRECTORS** 

FROM:

MICHAEL LEBRUN MIL

DATE:

MAY 6, 2011

AGENDA ITEM D-4 MAY 11, 2011

APPROVAL OF THE ENGINEER'S LEVY REPORT AND DECLARATION OF INTENTION TO LEVY ANNUAL ASSESSMENTS FOR STREET LANDSCAPE MAINTENANCE DISTRICT NO. 1 FOR FISCAL YEAR 2011-2012

#### ITEM

Approval of resolutions granting approval of the engineer's levy report and declaration of intention to levy annual assessments for the Street Landscape Maintenance District No. 1 for Fiscal Year 2011-2012. [RECOMMEND APPROVE RESOLUTIONS]

#### **BACKGROUND**

On April 13, 2011, the Board of Directors adopted Resolution 2011-XXXX entitled:

A RESOLUTION OF THE BOARD OF DIRECTORS OF THE NIPOMO COMMUNITY SERVICES DISTRICT INITIATING PROCEEDINGS FOR ANNUAL LEVY OF ASSESSMENTS FOR THE STREET LANDSCAPE MAINT