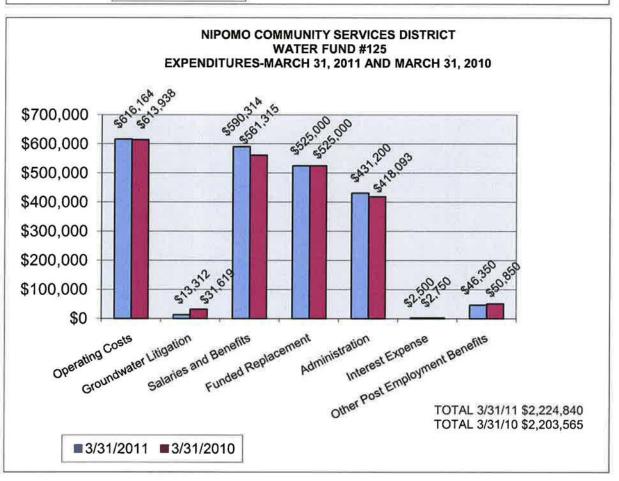

## Questions or clarification may be made by the Board members without removal from the Consent Agenda.

- D-1) WARRANTS [RECOMMEND APPROVAL]
- D-2) BOARD MEETING MINUTES OF APRIL 27, 2011 [RECOMMEND APPROVAL]
- D-3) QUARTERLY FINANCIALS (3<sup>RD</sup> QUARTER 2010/2011 FISCAL YEAR) [REVIEW AND ACCEPT REPORT]
- D-4) APPROVAL OF THE ENGINEER'S LEVY REPORT AND DECLARATION OF INTENTION TO LEVY ANNUAL ASSESSMENTS FOR STREET LANDSCAPE MAINTENANCE DISTRICT NO. 1 FOR FISCAL YEAR 2011-2012 [RECOMMEND APPROVAL]
- D-5) RECEIVE AND FILE REPORTS PRESENTED UNDER ITEM C. ABOVE [RECOMMEND RECEIVE REPORTS]