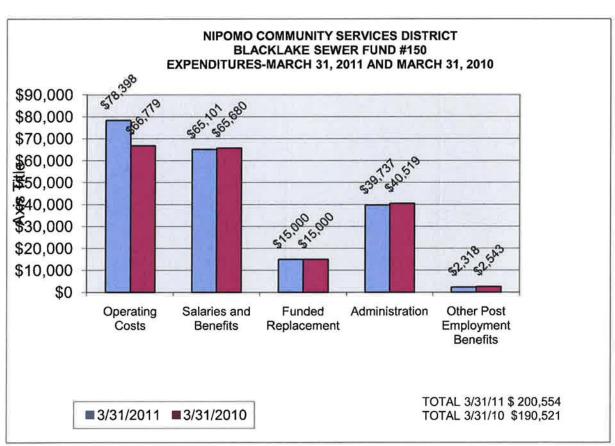

00.00                                                                                                      | 75.00 %        |
| Subtotal - Non Operating Expenses              | 188,063.84   | 287,016.00                                                                                                      | 65.52 %        |
| Net Surplus/(Deficit)                          | 1,964,923.64 | 1,365,604.00                                                                                                    | 143.89 %       |

UNAUDITED

#### NIPOMO COMMUNITY SERVICES DISTRICT COMBINED REVENUES FOR ALL FUNDS NINE MONTHS ENDED MARCH 31, 2011 AND MARCH 31, 2010



#### NIPOMO COMMUNITY SERVICES DISTRICT COMBINED EXPENDITURES FOR ALL FUNDS NINE MONTHS ENDED MARCH 31, 2011 AND MARCH 31, 2010















TO:

**BOARD OF DIRECTORS** 

FROM:

MICHAEL LEBRUN MIL

DATE:

MAY 6, 2011

AGENDA ITEM D-4 MAY 11, 2011

APPROVAL OF THE ENGINEER'S LEVY REPORT AND DECLARATION OF INTENTION TO LEVY ANNUAL ASSESSMENTS FOR STREET LANDSCAPE MAINTENANCE DISTRICT NO. 1 FOR FISCAL YEAR 2011-2012

#### ITEM

Approval of resolutions granting approval of the engineer's levy report and declaration of intention to levy annual assessments for the Street Landscape Maintenance District No. 1 for Fiscal Year 2011-2012. [RECOMMEND APPROVE RESOLUTIONS]

#### **BACKGROUND**

On April 13, 2011, the Board of Directors adopted Resolution 2011-XXXX entitled:

A RESOLUTION OF THE BOARD OF DIRECTORS OF THE NIPOMO COMMUNITY SERVICES DISTRICT INITIATING PROCEEDINGS FOR ANNUAL LEVY OF ASSESSMENTS FOR THE STREET LANDSCAPE MAINTEN