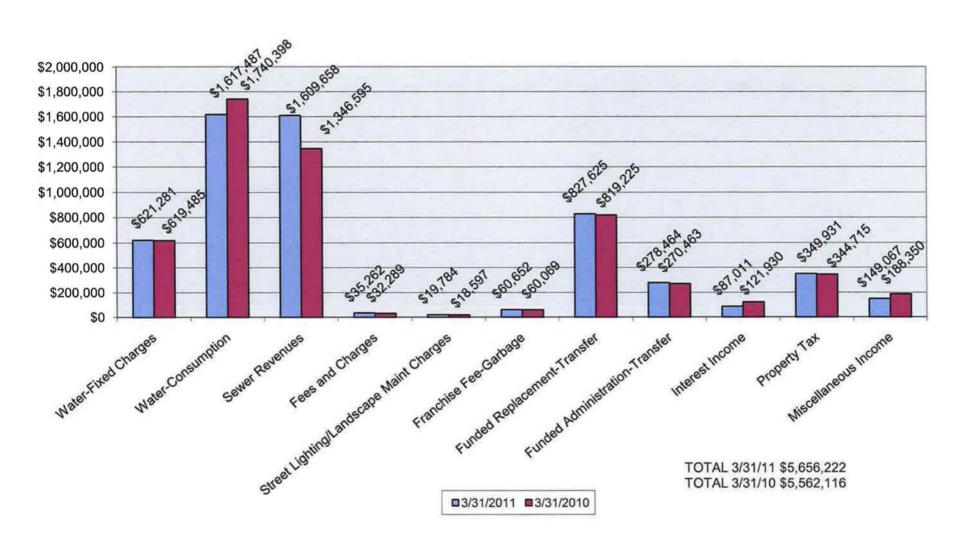

## Questions or clarification may be made by the Board members without removal from the Consent Agenda.

- D-1) WARRANTS [RECOMMEND APPROVAL]
- D-2) BOARD MEETING MINUTES OF APRIL 27, 2011 [RECOMMEND APPROVAL]
- D-3) QUARTERLY FINANCIALS (3<sup>RD</sup> QUARTER 2010/2011 FISCAL YEAR) [REVIEW AND ACCEPT REPORT]
- D-4) APPROVAL OF THE ENGINEER'S LEVY REPORT AND DECLARATION OF INTENTION TO LEVY ANNUAL ASSESSMENTS FOR STREET LANDSCAPE MAINTENANCE DISTRICT NO. 1 FOR FISCAL YEAR 2011-2012 [RECOMMEND APPROVAL]
- D-5) RECEIVE AND FILE REPORTS PRESENTED UNDER ITEM C. ABOVE [RECOMMEND RECEIVE REPORTS]