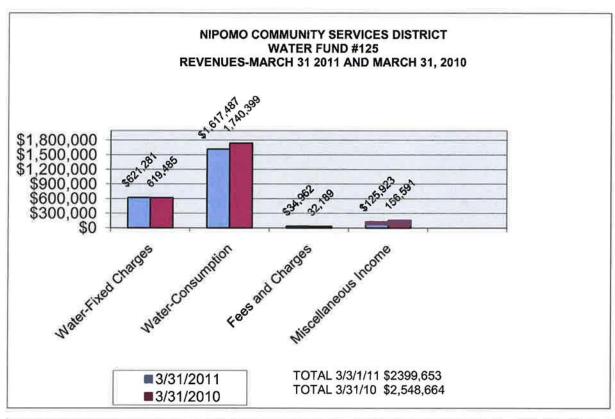

## Questions or clarification may be made by the Board members without removal from the Consent Agenda.

- D-1) WARRANTS [RECOMMEND APPROVAL]
- D-2) BOARD MEETING MINUTES OF APRIL 27, 2011 [RECOMMEND APPROVAL]
- D-3) QUARTERLY FINANCIALS (3<sup>RD</sup> QUARTER 2010/2011 FISCAL YEAR) [REVIEW AND ACCEPT REPORT]
- D-4) APPROVAL OF THE ENGINEER'S LEVY REPORT AND DECLARATION OF INTENTION TO LEVY ANNUAL ASSESSMENTS FOR STREET LANDSCAPE MAINTENANCE DISTRICT NO. 1 FOR FISCAL YEAR 2011-2012 [RECOMMEND APPROVAL]
- D-5) RECEIVE AND FILE REPORTS PRESENTED UNDER ITEM C. ABOVE [RECOMMEND RECEIVE REPORTS]