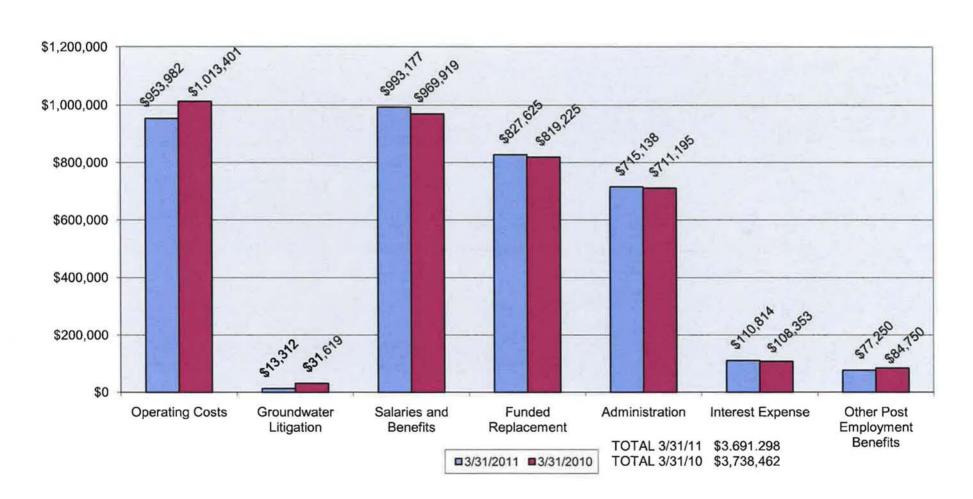

## Questions or clarification may be made by the Board members without removal from the Consent Agenda.

- D-1) WARRANTS [RECOMMEND APPROVAL]
- D-2) BOARD MEETING MINUTES OF APRIL 27, 2011 [RECOMMEND APPROVAL]
- D-3) QUARTERLY FINANCIALS (3<sup>RD</sup> QUARTER 2010/2011 FISCAL YEAR) [REVIEW AND ACCEPT REPORT]
- D-4) APPROVAL OF THE ENGINEER'S LEVY REPORT AND DECLARATION OF INTENTION TO LEVY ANNUAL ASSESSMENTS FOR STREET LANDSCAPE MAINTENANCE DISTRICT NO. 1 FOR FISCAL YEAR 2011-2012 [RECOMMEND APPROVAL]
- D-5) RECEIVE AND FILE REPORTS PRESENTED UNDER ITEM C. ABOVE [RECOMMEND RECEIVE REPORTS]