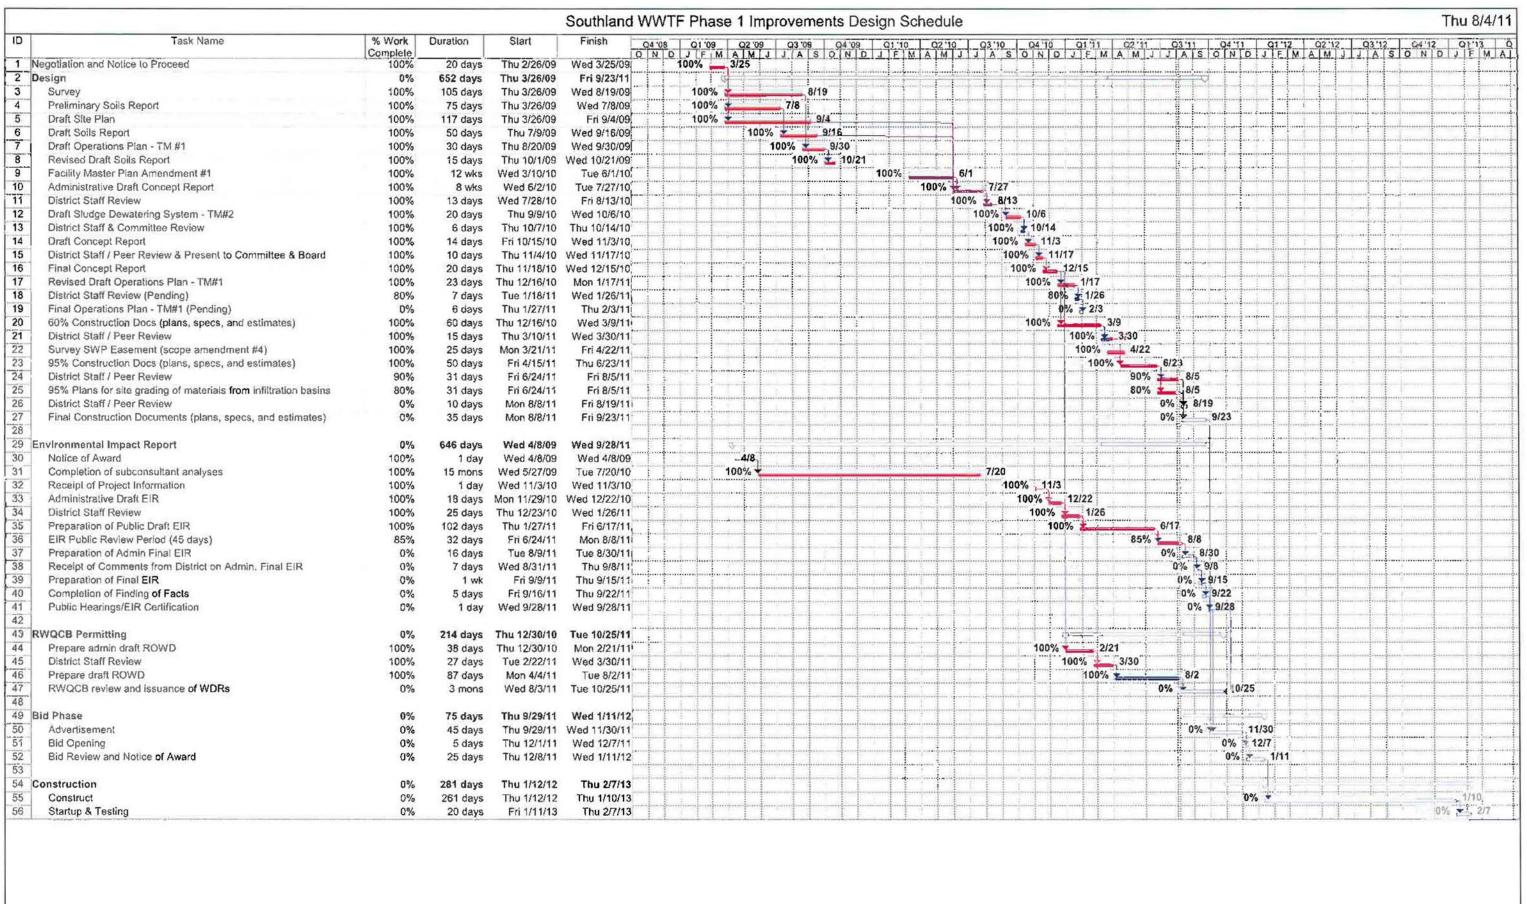

### Schedule

The Project Schedule is attached. A baseline was set at the August 4, 2010 based on the District's request. The schedule has been updated to reflect the current project status.