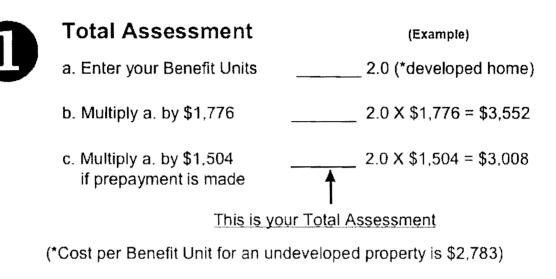

per acre                                               |
| 17    | A            | Hotel                                 | Hotel or Bed & Breakfast                                                                                                         | All Parcel Sizes                                    | 0.40 benefit units per room                                               |
| 18    | A            | Exempted Parcels                      | Parcels with their own water source                                                                                              | All Parcel Sizes                                    | 0.00 benefit units                                                        |

## Property Owner Assessment Worksheet for NCSD Customers (Approximate Current ESTIMATE)





**Yearly Payment** 

(Example)

a. Enter your Benefit Units

2.0

b. Multiply a. by \$131

This is your estimated Yearly Payment on your Property Tax Bill 2.0 X \$131 = \$262

Copy of document found at www.NoNewWipTax.com