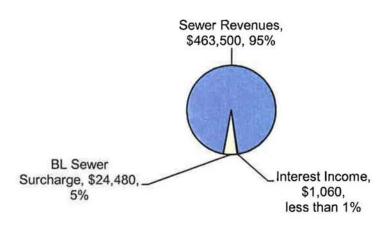

#### Fund #150 - Blacklake Sewer (Pages 34 & 35)

This Fund is budgeted to have a net operating surplus of \$1,801 and an overall net deficit after non-operating revenues and expenditures of (\$20,349). This includes funding \$168,000 in Funded Replacement and the budgeted purchase of \$23,550 in fixed assets. The cash reserves will be used for the fixed asset purchases.