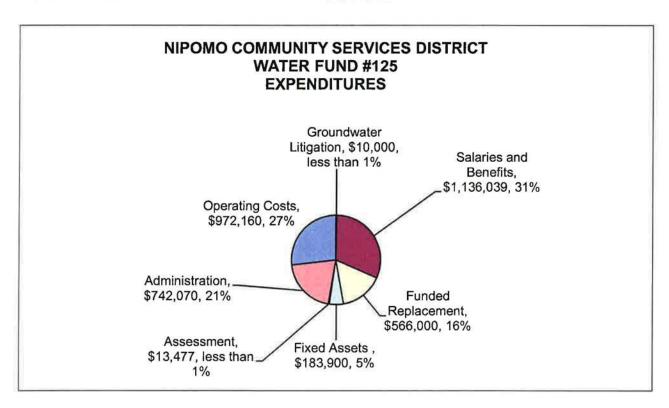

#### Fund #125 - Water (Pages 30 & 31)

This Fund is budgeted to have a net operating surplus of \$23,431 and an overall net deficit after non-operating revenues and expenditures of (\$138,177). This includes funding \$566,000 in Funded Replacement and the budgeted purchase of \$183,900 in fixed assets. The cash reserves will be used for the fixed asset purchases. A rate increase went into effect on November 1, 2011 and the next increase will be on November 1, 2012.