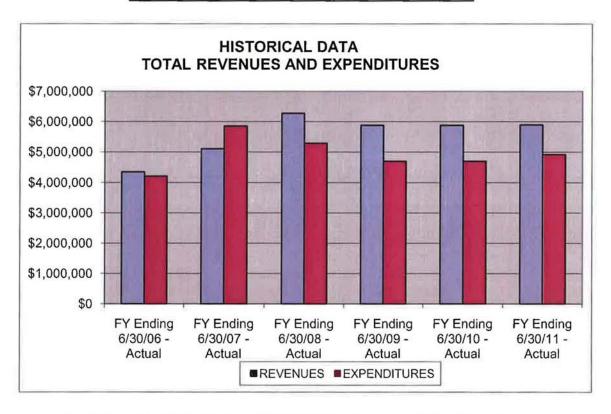

# PROPOSED 2012-2013 BUDGET COMPARED TO PRIOR YEAR ADOPTED 2011-2012 BUDGET

- Total budgeted Revenues for fiscal year 2012-2013 is \$7,492,588. This is an increase of 10.1% above the budgeted Revenues for fiscal year 2011-2012. A graph depicting the revenues can be found on page 19.
- Total budgeted Expenditures for fiscal year 2012-2013 is \$7,115,922. This is a
  decrease of 5.0% below the budgeted Expenditures for fiscal year 2011-2012
  (excluding Fixed Assets and Funded Replacement Projects). A graph depicting
  the expenditures can be found on page 20.

#### **ACTUAL TOTAL REVENUES AND EXPENDITURES**

As of June 30, 2011, the District's net assets exceeded \$52 million dollars.

| Total Assets      | \$57,970,51  |  |  |
|-------------------|--------------|--|--|
| Total Liabilities | \$5,328,190  |  |  |
| Total Net Assets  | \$52,642,328 |  |  |