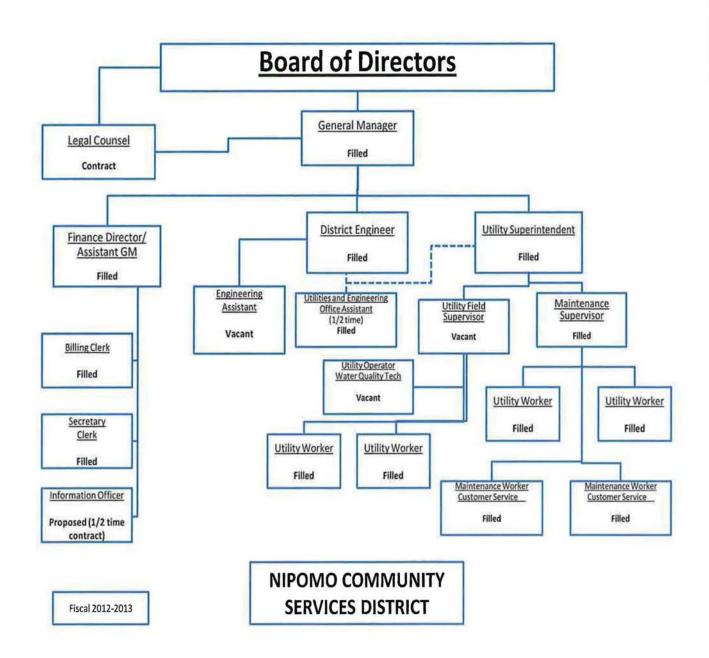

The District has sixteen full-time and two half-time staff positions budgeted in 2012-2013. The current filled positions include 1-General Manager; 1-Assistant General Manager: 1-District Engineer: 1-Utility Superintendent; 1-Secretary; 1-Billing Clerk; 1-Maintenance Supervisor; 4-Utility Workers, 2- Maintenance Worker and 1-Utility Office Assistant (half-time). At the end of Fiscal Year 2011-2012, three and one-half positions are unfilled. Those positions include 1-Utility Field Supervisor; 1-Water Operator/Water Quality Technician; 1-Engineer's Assistant and 1-half-time Information Officer. The District envisions staffing all of those vacant positions in the coming fiscal year. The District is represented by the law firm of Shipsey and Seitz.