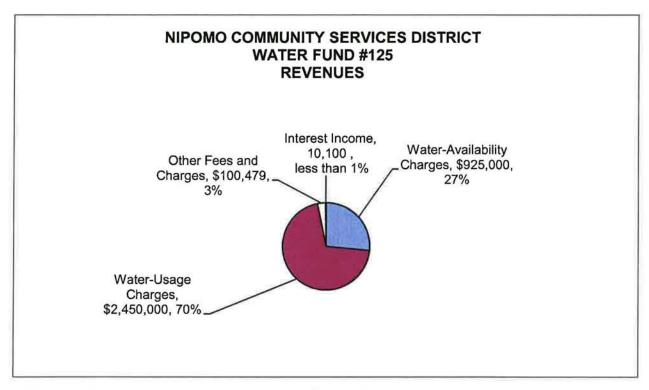

#### Fund #125 - Water (Pages 30 & 31)

This Fund is budgeted to have a net operating surplus of \$23,431 and an overall net deficit after non-operating revenues and expenditures of (\$138,177). This includes funding \$566,000 in Funded Replacement and the budgeted purchase of \$183,900 in fixed assets. The cash reserves will be used for the fixed asset purchases. A rate increase went into effect on November 1, 2011 and the next increase will be on November 1, 2012.