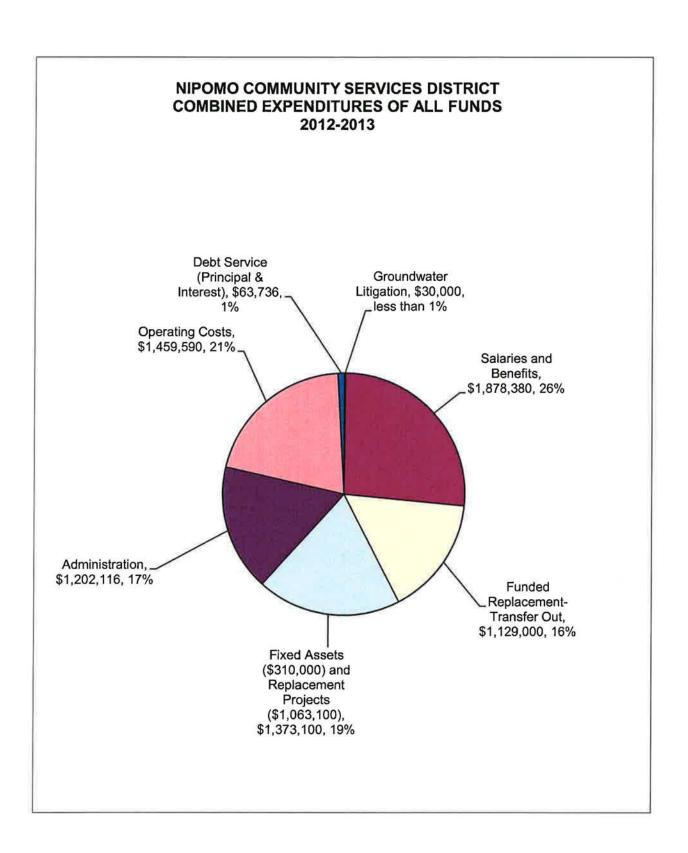

#### Fund #125 - Water (Pages 30 & 31)

This Fund is budgeted to have a net operating surplus of \$23,431 and an overall net deficit after non-operating revenues and expenditures of (\$138,177). This includes funding \$566,000 in Funded Replacement and the budgeted purchase of \$183,900 in fixed assets. The cash reserves will be used for the fixed asset purchases. A rate increase went into effect on November 1, 2011 and the next increase will be on November 1, 2012.