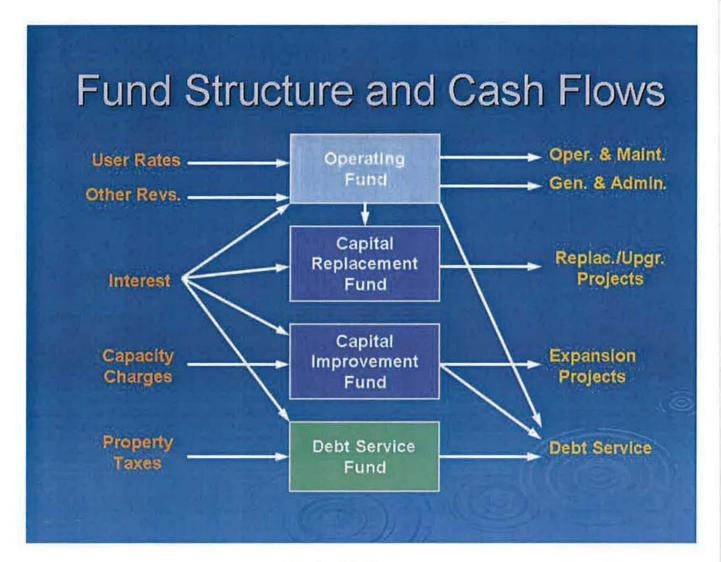

#### 2. FUND AND RESERVE STRUCTURES AND CASH FLOWS

The model below provides a helpful overview of the fund and non-designated reserve structure and cash flows of the District. The revenues (sources) of funds include user rates, other revenues, interest income, capacity charges and property taxes. The expenditures (uses) of funds include operations and maintenance, general and administrative costs, replacement and upgrade projects, expansion projects and debt service. In addition, there are transfers into, out of, and between funds and non-designated reserves.