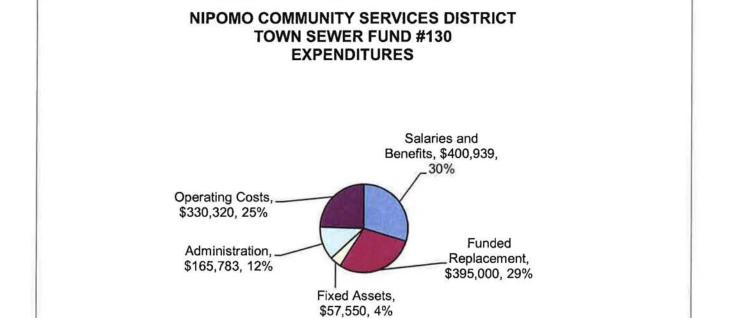

#### Fund #130 - Town Sewer (Pages 32 & 33)

This Fund is budgeted to have a net operating surplus of \$473,358 and an overall net surplus after non-operating revenues and expenditures of \$419,733. This includes funding \$395,000 in Funded Replacement and the budgeted purchase of \$57,550 in fixed assets.