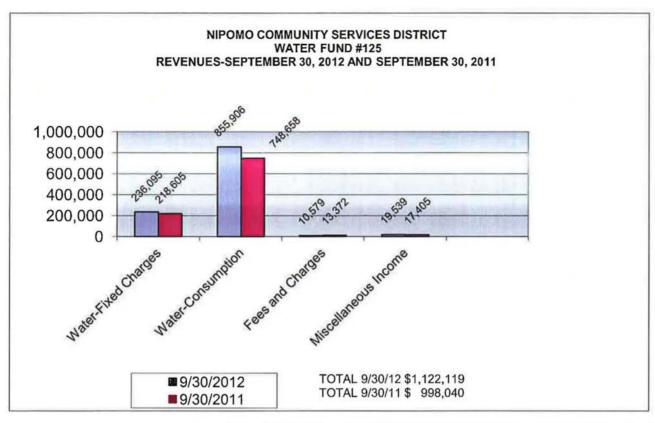

| 517,723.00<br>114,406.00                | 25.00 %      |
| Total Non Operating Expenses                      | 53,943.34                               | 632,129.00                              | 8.53 %       |
|                                                   | *************************************** | STRUCTURES SERVICES                     | ***          |
| Total Operating & Non Operating Surplus/(Deficit) | 1,016,022.84                            | 1,837,069.00                            | 55.31 %      |

UNAUDITED

# NIPOMO COMMUNITY SERVICES DISTRICT COMBINED REVENUES FOR ALL FUNDS THREE MONTHS ENDED SEPTEMBER 30, 2012 AND SEPTEMBER 30, 2011



# NIPOMO COMMUNITY SERVICES DISTRICT COMBINED EXPENDITURES FOR ALL FUNDS THREE MONTHS ENDED SEPTEMBER 30, 2012 AND SEPTEMBER 30, 2011