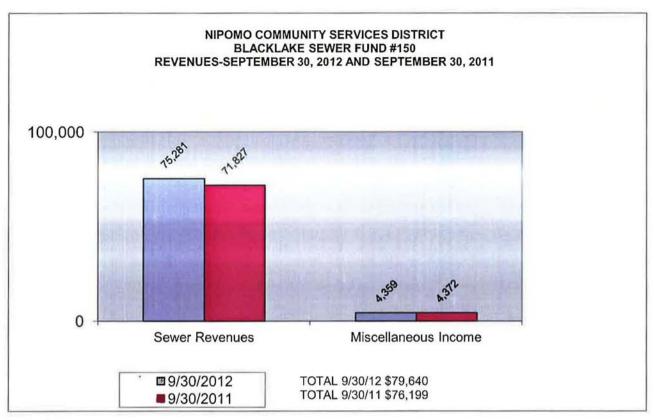

3.00<br>114,406.00                | 25.00 %      |
| Total Non Operating Expenses                      | 53,943.34                               | 632,129.00                              | 8.53 %       |
|                                                   | *************************************** | STRUCTURES SERVICES                     | ***          |
| Total Operating & Non Operating Surplus/(Deficit) | 1,016,022.84                            | 1,837,069.00                            | 55.31 %      |

UNAUDITED

# NIPOMO COMMUNITY SERVICES DISTRICT COMBINED REVENUES FOR ALL FUNDS THREE MONTHS ENDED SEPTEMBER 30, 2012 AND SEPTEMBER 30, 2011



# NIPOMO COMMUNITY SERVICES DISTRICT COMBINED EXPENDITURES FOR ALL FUNDS THREE MONTHS ENDED SEPTEMBER 30, 2012 AND SEPTEMBER 30, 2011