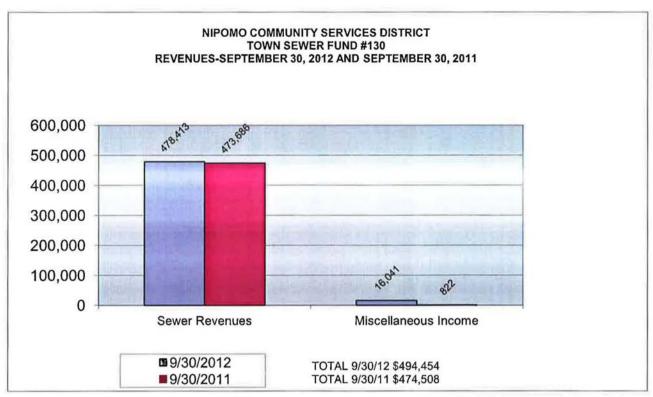

7,723.00<br>114,406.00                | 25.00 %      |
| Total Non Operating Expenses                      | 53,943.34                               | 632,129.00                              | 8.53 %       |
|                                                   | *************************************** | STRUCTURES SERVICES                     | ***          |
| Total Operating & Non Operating Surplus/(Deficit) | 1,016,022.84                            | 1,837,069.00                            | 55.31 %      |

UNAUDITED

# NIPOMO COMMUNITY SERVICES DISTRICT COMBINED REVENUES FOR ALL FUNDS THREE MONTHS ENDED SEPTEMBER 30, 2012 AND SEPTEMBER 30, 2011



# NIPOMO COMMUNITY SERVICES DISTRICT COMBINED EXPENDITURES FOR ALL FUNDS THREE MONTHS ENDED SEPTEMBER 30, 2012 AND SEPTEMBER 30, 2011