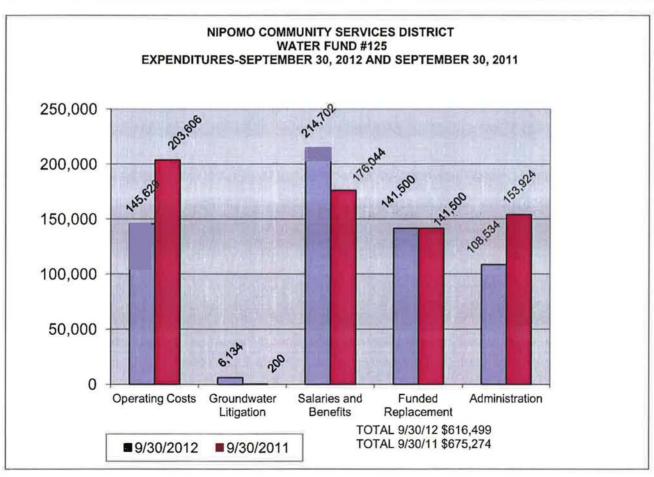

517,723.00<br>114,406.00                | 25.00 %      |
| Total Non Operating Expenses                      | 53,943.34                               | 632,129.00                              | 8.53 %       |
|                                                   | *************************************** | STRUCTURES SERVICES                     | ***          |
| Total Operating & Non Operating Surplus/(Deficit) | 1,016,022.84                            | 1,837,069.00                            | 55.31 %      |

UNAUDITED

# NIPOMO COMMUNITY SERVICES DISTRICT COMBINED REVENUES FOR ALL FUNDS THREE MONTHS ENDED SEPTEMBER 30, 2012 AND SEPTEMBER 30, 2011



# NIPOMO COMMUNITY SERVICES DISTRICT COMBINED EXPENDITURES FOR ALL FUNDS THREE MONTHS ENDED SEPTEMBER 30, 2012 AND SEPTEMBER 30, 2011