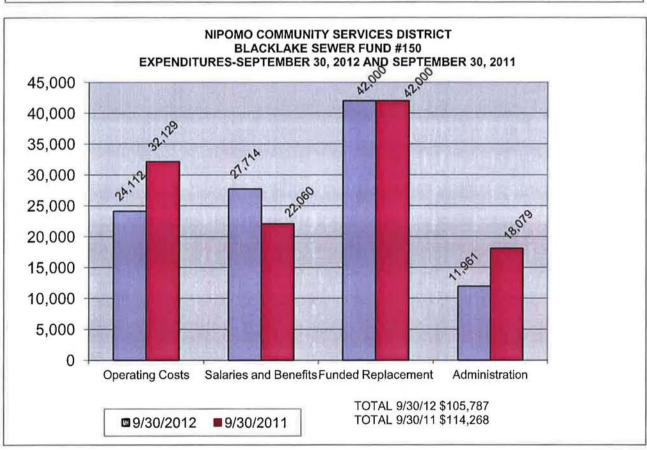

00<br>114,406.00                | 25.00 %      |
| Total Non Operating Expenses                      | 53,943.34                               | 632,129.00                              | 8.53 %       |
|                                                   | *************************************** | STRUCTURES SERVICES                     | ***          |
| Total Operating & Non Operating Surplus/(Deficit) | 1,016,022.84                            | 1,837,069.00                            | 55.31 %      |

UNAUDITED

# NIPOMO COMMUNITY SERVICES DISTRICT COMBINED REVENUES FOR ALL FUNDS THREE MONTHS ENDED SEPTEMBER 30, 2012 AND SEPTEMBER 30, 2011



# NIPOMO COMMUNITY SERVICES DISTRICT COMBINED EXPENDITURES FOR ALL FUNDS THREE MONTHS ENDED SEPTEMBER 30, 2012 AND SEPTEMBER 30, 2011