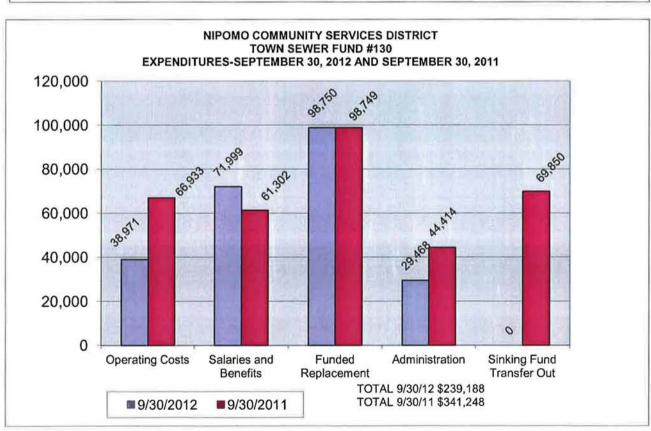

723.00<br>114,406.00                | 25.00 %      |
| Total Non Operating Expenses                      | 53,943.34                               | 632,129.00                              | 8.53 %       |
|                                                   | *************************************** | STRUCTURES SERVICES                     | ***          |
| Total Operating & Non Operating Surplus/(Deficit) | 1,016,022.84                            | 1,837,069.00                            | 55.31 %      |

UNAUDITED

# NIPOMO COMMUNITY SERVICES DISTRICT COMBINED REVENUES FOR ALL FUNDS THREE MONTHS ENDED SEPTEMBER 30, 2012 AND SEPTEMBER 30, 2011



# NIPOMO COMMUNITY SERVICES DISTRICT COMBINED EXPENDITURES FOR ALL FUNDS THREE MONTHS ENDED SEPTEMBER 30, 2012 AND SEPTEMBER 30, 2011