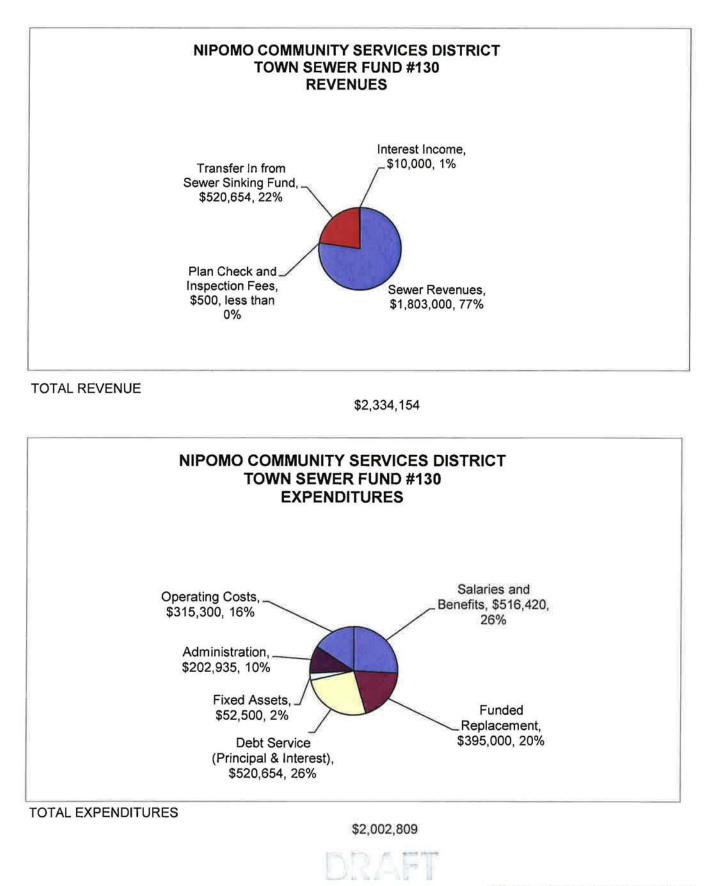

#### Fund #130 - Town Sewer (Pages 34 & 35)

This Fund is budgeted to have a net operating surplus of \$373,846 and an overall net surplus after non-operating revenues and expenditures of \$331,346. This includes a transfer of \$395,000 to Funded Replacement and the budgeted purchase of \$52,500 in fixed assets. In June 2012, the District issued Certificate of Participation to fund the Southland WWTF upgrade. The semi-annual principal and interest payments required for debt service repayments are funded from a transfer in from the Sewer Sinking Fund #880. Once the Sewer Sinking Fund#8800 dist extrated by 3.5 years,

sewer rates and charges will be used for repayment. A sewer rate and capacity charge study is included in this budget. The last sewer rate increase went into effect on January 1, 2010. Based on projections, the Sewer Fund will continue to achieve its Cash Reserve Goal pursuant to the Cash Reserve Policy.