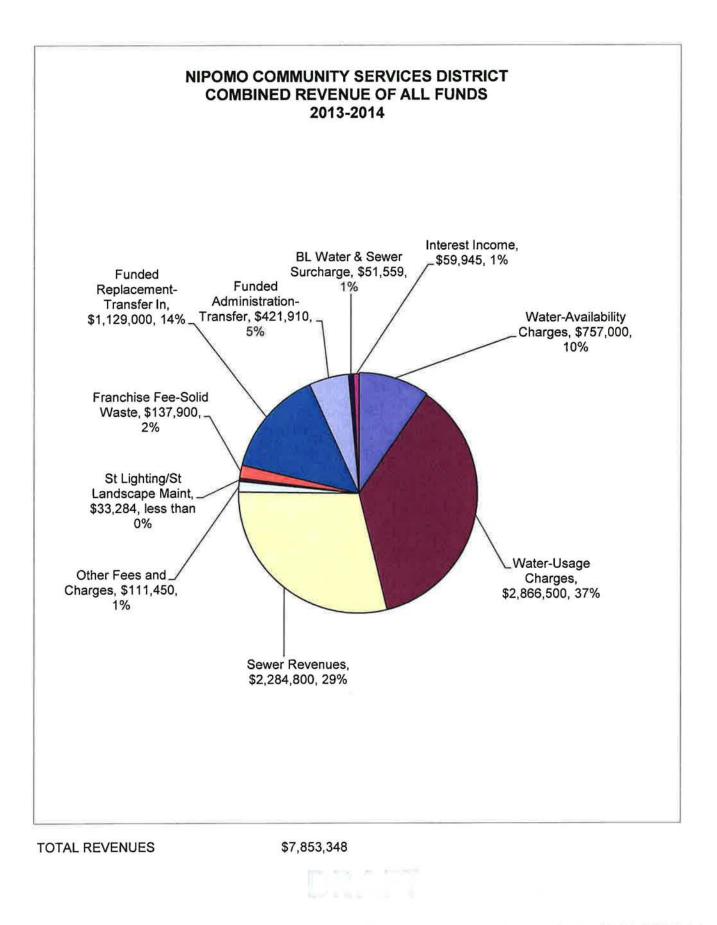

#### PROPOSED 2013-2014 BUDGET COMPARED TO ADOPTED 2012-2013 BUDGET

- Total budgeted Revenues for fiscal year 2013-2014 is \$7,853,348. This is an increase of 4.8% above the budgeted Revenues for fiscal year 2012-2013. A graph depicting the revenues can be found on page 19.
- Total budgeted Expenditures for fiscal year 2013-2014 is \$7,760,099. This is a increase of 7.4% above the budgeted Expenditures for fiscal year 2012-2013 (excluding Fixed Assets and Funded Replacement Projects). A graph depicting the expenditures can be found on page 20.