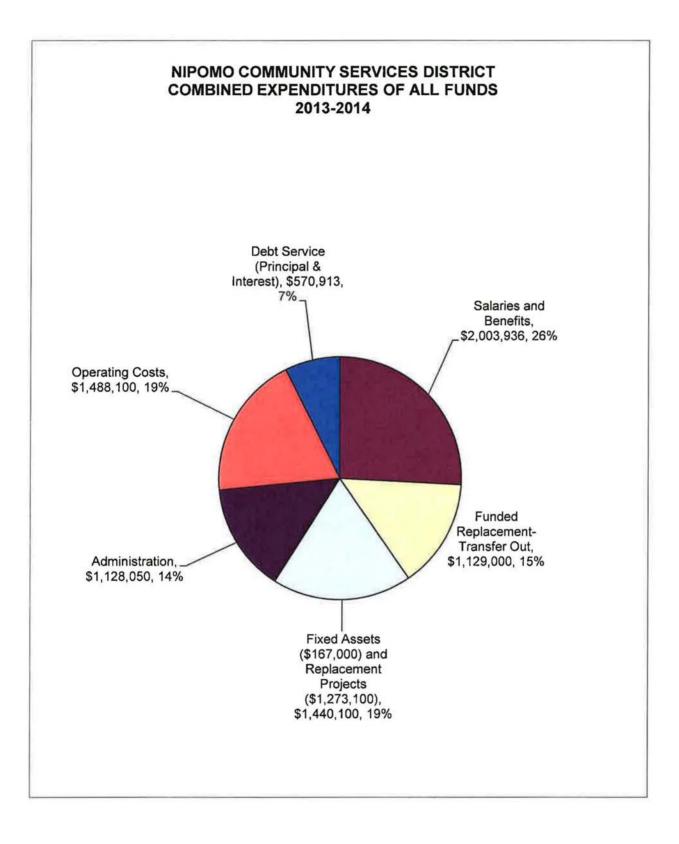

#### Fund #125 - Water (Pages 30 & 31)

This Fund is budgeted to have a net operating surplus of \$413,228 and an overall net surplus after non-operating revenues and expenditures of \$362,007. This includes a transfer of \$566,000 to Funded Replacement and the budgeted purchase of \$85,500 in fixed assets. The draft budget excludes the collection of Water Litigation Charge Revenue (approx \$169,000) since the Board of Directors may discontinue this charge as a result of the final groundwater adjudication decision. It is also proposed that \$1.5M be transferred to the Supplemental Water Project. Based on projections, the Water Fund will continue to achieve its Cash Reserve Goal pursuant to the Cash Reserve Policy.