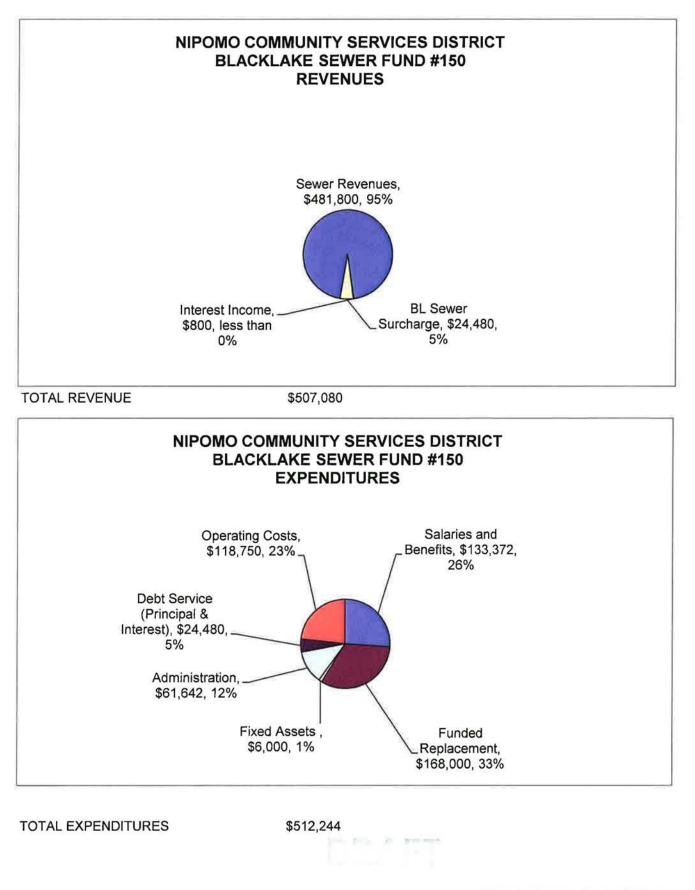

#### Fund #150 - Blacklake Sewer (Pages 38 & 39)

This Fund is budgeted to have a net operating surplus of \$36 but an overall net deficit after non-operating revenues and expenditures of (\$5,164). This includes a transfer of \$168,000 to Funded Replacement and the budgeted purchase of \$6,000 in fixed assets. The cash reserves will be used for the fixed asset purchases. The last approved rate increase went into effect on January 1, 2013. A sewer master plan is in progress and the results will be presented to the Board of Directors later in the year. Based on the findings of the master plan, budget amendments may be proposed. Based on projections, the Blacklake Sewer Fund will continue to achieve its Cash Reserve Goal pursuant to the Cash Reserve Policy.