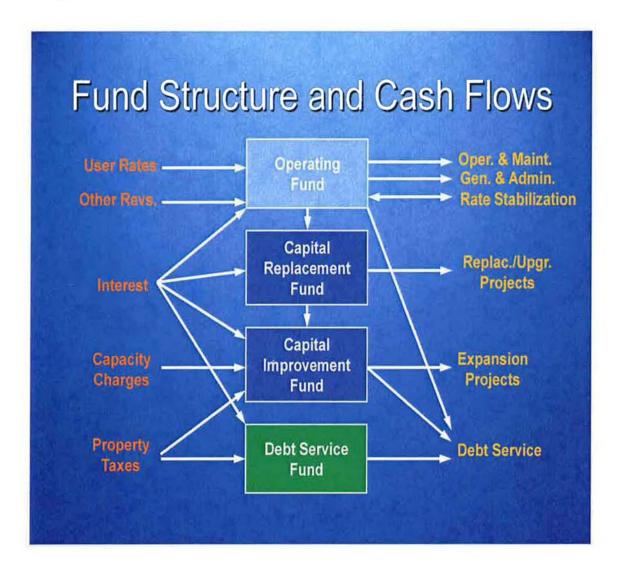

#### 2. FUND AND RESERVE STRUCTURES AND CASH FLOWS

The model below provides a helpful overview of the fund and non-designated reserve structure and cash flows of the District. The revenues (sources) of funds include user rates, other revenues, interest income, capacity charges and property taxes. The expenditures (uses) of funds include operations and maintenance, general and administrative costs, replacement and upgrade projects, expansion projects and debt service. In addition, there are transfers into, out of, and between funds and non-designated reserves.