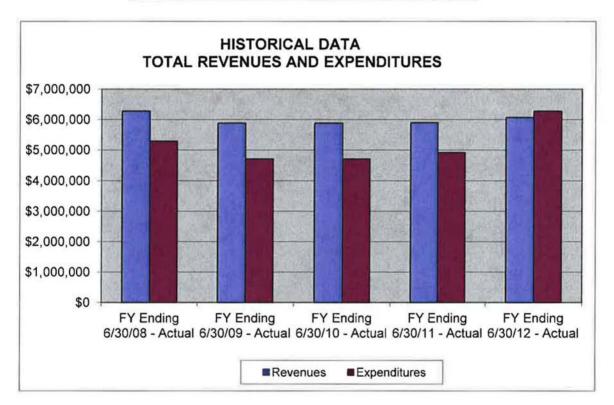

#### PROPOSED 2013-2014 BUDGET COMPARED TO ADOPTED 2012-2013 BUDGET

- Total budgeted Revenues for fiscal year 2013-2014 is \$7,853,348. This is an increase of 4.8% above the budgeted Revenues for fiscal year 2012-2013. A graph depicting the revenues can be found on page 19.
- Total budgeted Expenditures for fiscal year 2013-2014 is \$7,760,099. This is a increase of 7.4% above the budgeted Expenditures for fiscal year 2012-2013 (excluding Fixed Assets and Funded Replacement Projects). A graph depicting the expenditures can be found on page 20.

#### ACTUAL TOTAL REVENUES AND EXPENDITURES

As of June 30, 2012, the District's net assets exceeded \$52 million dollars.

| Total Assets      | \$67,222,352 |
|-------------------|--------------|
| Total Liabilities | \$14,697,443 |
| Total Net Assets  | \$52,524,909 |