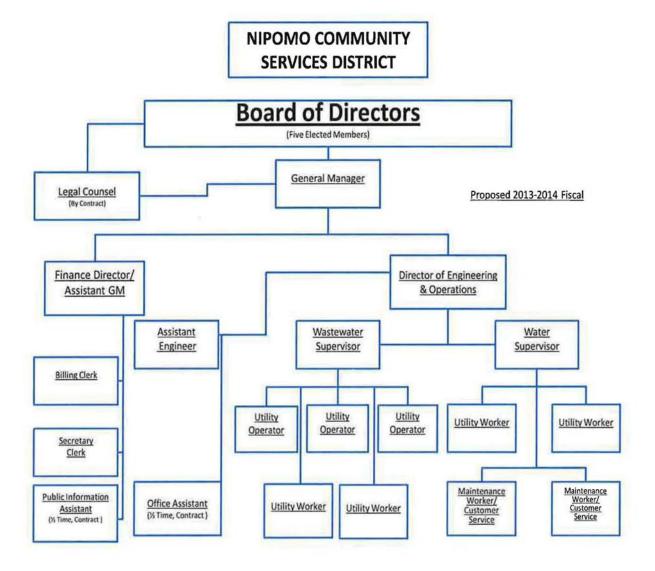

#### NIPOMO COMMUNITY SERVICES DISTRICT ORGANIZATIONAL STRUCTURE 2013-2014

#### NIPOMO COMMUNITY SERVICES DISTRICT DISTRICT PERSONNEL 2013-2014

| ADMINISTRATION                              | FY 12-13   | Reorganization<br>2/13/13 | Proposed<br>Additions for<br>FY 13-14 | Proposed<br>Totals for<br>FY 13-14 |
|---------------------------------------------|------------|---------------------------|---------------------------------------|------------------------------------|
| General Manager                             | 1          | 0                         | 0                                     | 1                                  |
| Assist General Manager/Finance<br>Director  | 1          | 0                         | 0                                     | 1                                  |
| District Engineer<br>(Moved to Operations)  | 1          | (1)                       | 0                                     | 0                                  |
| Billing Clerk                               | 1          | 0                         | 0                                     | 1                                  |
| Secretary/Clerk                             | 1          | 0                         | 0                                     | 1                                  |
| Assistant Engineer<br>(Moved to Operations) | 1          | (1)                       | 0                                     | 0                                  |
| Information Assistant                       | 0.5        | <u>0</u>                  | <u>0</u>                              | 0.5                                |
| ADMINISTRATION SUBTOTAL                     | <u>6.5</u> | (2.0)                     | <u>0</u>                              | 4.50                               |

| OPERATIONS                                                                    | FY 12-13    | Reorganization<br>2/13/13 | Proposed<br>Additions for<br>FY 13-14 | Proposed<br>Totals for<br>FY 13-14 |
|-------------------------------------------------------------------------------|-------------|---------------------------|---------------------------------------|------------------------------------|
| Utility Superintendent                                                        | 1           | (1)                       | 0                                     | 0                                  |
| Director of Engineering and<br>Operations<br>(Moved from Administration)      | 0           | 1                         | 0                                     | 1                                  |
| Assistant Engineer<br>(Moved from Administration)                             | 0           | 1                         | 0                                     | 1                                  |
| Water Supervisor<br>(Job Title changed from Preventive<br>Maint Supervisor)   | 1           | 0                         | 0                                     | 1                                  |
| Wastewater Supervisor<br>(Job Title changed from Utility Field<br>Supervisor) | 1           | 0                         | 0                                     | 1                                  |
| Utility Operator                                                              | 1           | 1                         | 1                                     | 3                                  |
| Utility Worker                                                                | 4           | 0                         | 0                                     | 4                                  |
| Water Maintenance/Customer<br>Service Worker                                  | 2           | 0                         | 0                                     | 2                                  |
| Utility Office Assistant                                                      | <u>0.5</u>  | Q                         | Q                                     | 0.5                                |
| OPERATIONS SUBTOTAL                                                           | <u>10.5</u> | 2.0                       | <u>1.0</u>                            | <u>13.5</u>                        |
| TOTAL                                                                         | <u>17.0</u> | 0.0                       | <u>1.0</u>                            | <u>18.0</u>                        |