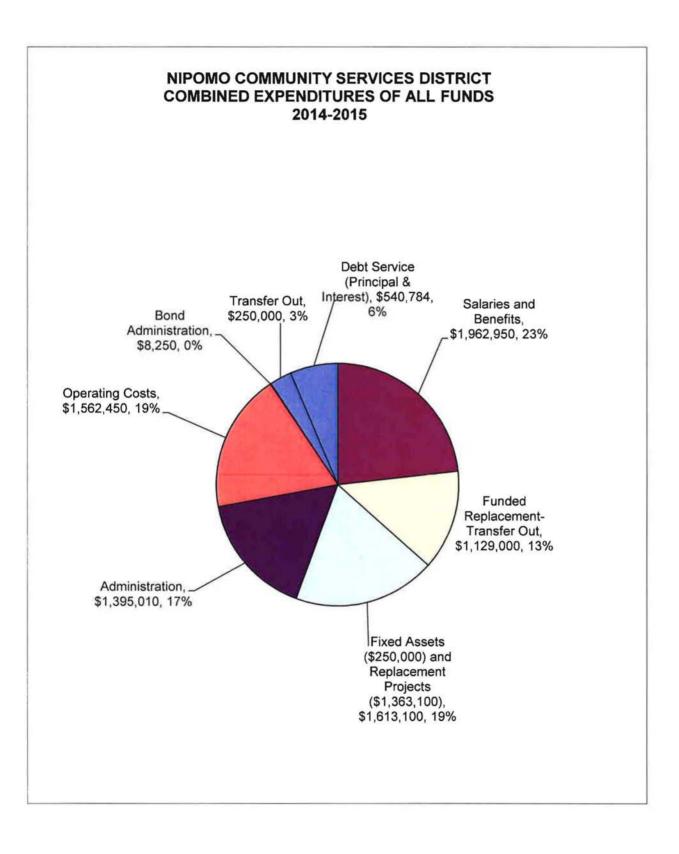

#### PROPOSED 2014-2015 BUDGET COMPARED TO ADOPTED 2012-2013 BUDGET

- Total budgeted Revenues for fiscal year 2014-2015 is \$8,438,317. This is an increase of 9.1% above the budgeted Revenues for fiscal year 2013-2014. A graph depicting the revenues can be found on page 19.
- Total budgeted Expenditures for fiscal year 2014-2015 is \$8,461,544. This is a increase of 5.5% above the budgeted Expenditures for fiscal year 2013-2014 (excluding Fixed Assets and Funded Replacement Projects). A graph depicting the expenditures can be found on page 20.

# OPERATING BUDGET

TOTAL REVENUES

\$8,438,317

TOTAL EXPENDITURES

\$8,461,544

TOTAL REVENUE

TOTAL EXPENDITURES

\$4,007,416