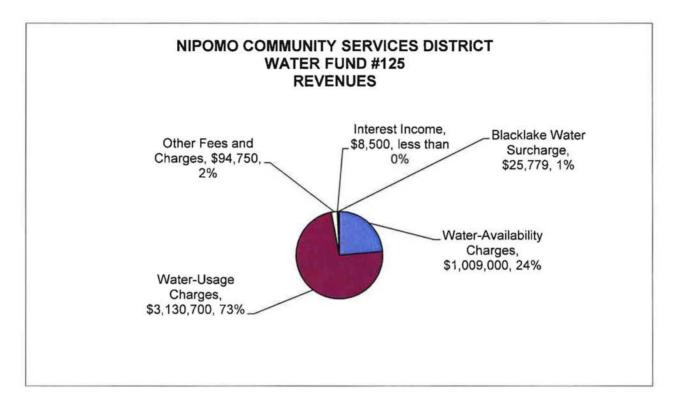

#### Fund #125 - Water (Pages 30 & 31)

This Fund is budgeted to have a net operating surplus of \$589,913 and an overall net surplus after non-operating revenues and expenditures of \$259,513. This includes a transfer of \$566,000 to Funded Replacement and the budgeted purchase of \$92,100 in fixed assets. In 2013, Certificates of Participation (COP) were issued as part of the financing plan to fund the supplemental water project. The COP's were first secured by available ad valorem property taxes and then water revenues. \$250,000 is being transferred to cover the remaining balance due on the current year debt service after property taxes have been applied. It is also proposed that \$500,000 be transferred to the Supplemental Water Project. At the end of fiscal 2014-2015, the Water Fund is projected to be below its Cash Reserve Goal pursuant to the District's Cash Reserve Policy.