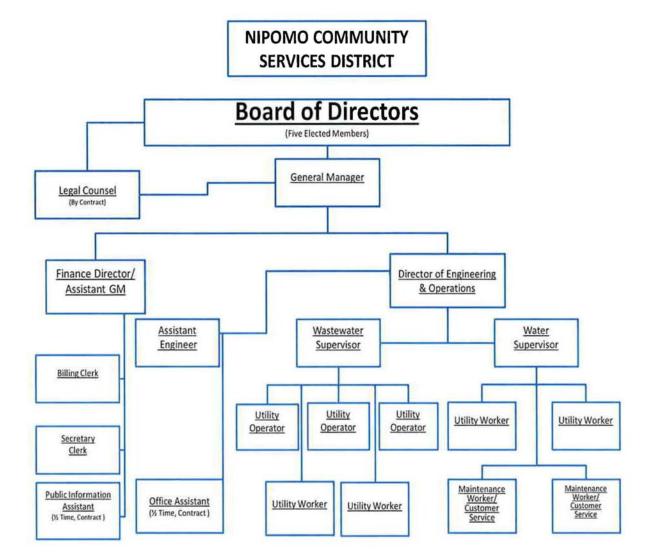

#### NIPOMO COMMUNITY SERVICES DISTRICT ORGANIZATIONAL STRUCTURE 2014-2015

The legislative head of the District is an elected Board of Directors composed of five members. Each member serves a four-year term, and elections are held every two years, on even-number years. The terms for the Board of Directors are staggered. Regular meetings are held at the District Board Room, 148 South Wilson Street, Nipomo, California, at 9:00 a.m. on the second and fourth Wednesdays of each month. The current Directors are:

The District has seventeen full-time and two half-time staff positions budgeted in 2014-2015. The positions budgeted include 1-General Manager; 1-Assistant General Manager/Finance Director; 1-Director of Engineering and Operations; 1-Assistant Engineer; 1-Secretary; 1-Billing Clerk; 1-Water Supervisor; 1-Wastewater Supervisor; 3-Utility Operators, 4- Utility Workers; 2-Water Maintenance/Customer Service workers; 1-Information Assistant (half-time) and 1-Utility Office Assistant (half-time). At the end of Fiscal Year 2013-2014, four positions are unfilled. Those positions include 1-Wastewater Supervisor; 2-Utility Operator and 1-Water Maintenance/Customer Service Worker. The District envisions staffing all of those vacant positions in the coming fiscal year. The District is represented by the law firm of Shipsey and Seitz.