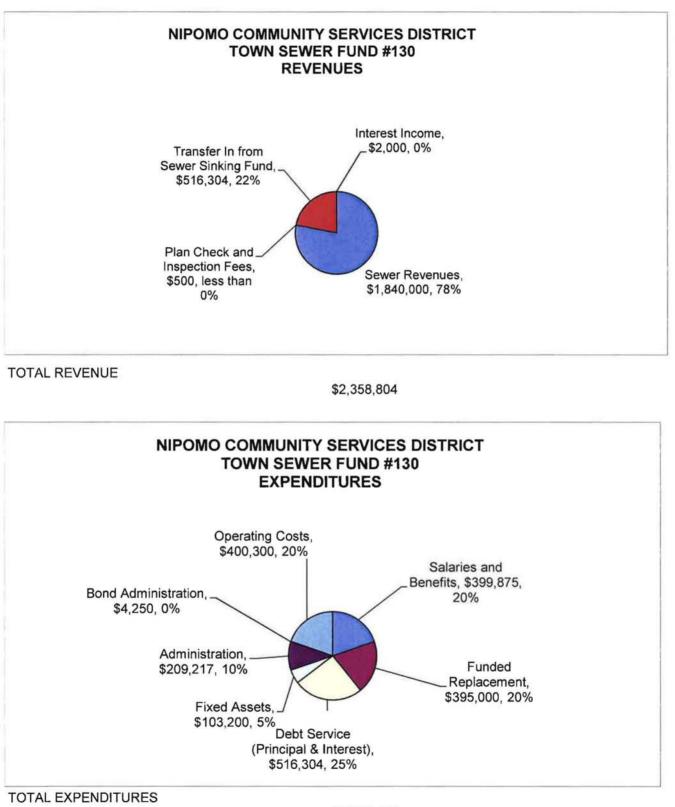

#### Fund #130 - Town Sewer (Pages 34 & 35)

This Fund is budgeted to have a net operating surplus of \$436,108 and an overall net surplus after non-operating revenues and expenditures of \$330,658. This includes a transfer of

#### ITEM E-4 JUNE 11, 2014

\$395,000 to Funded Replacement and the budgeted purchase of \$103,200 in fixed assets. In June 2012, the District issued Certificates of Participation to fund the Southland WWTF upgrade. The semi-annual principal and interest payments required for debt service repayments are funded from a transfer in from the Sewer Sinking Fund #880. Once the Sewer Sinking Fund #880 is exhausted, in approximately 2 years, sewer rates and charges will be used for repayment. A Town sewer rate and capacity charge study is included in this budget. The last Town Sewer rate increase went into effect on January 1, 2010. The Town Sewer Fund is projected to continue meeting its Cash Reserve Goal pursuant to the District's Cash Reserve Policy.