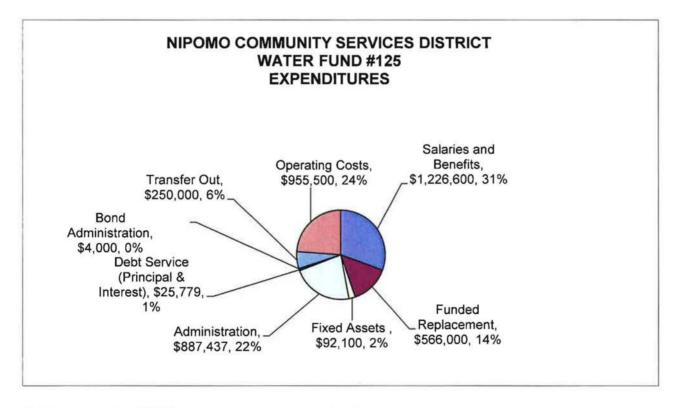

#### Fund #125 - Water (Pages 30 & 31)

This Fund is budgeted to have a net operating surplus of \$589,913 and an overall net surplus after non-operating revenues and expenditures of \$259,513. This includes a transfer of \$566,000 to Funded Replacement and the budgeted purchase of \$92,100 in fixed assets. In 2013, Certificates of Participation (COP) were issued as part of the financing plan to fund the supplemental water project. The COP's were first secured by available ad valorem property taxes and then water revenues. \$250,000 is being transferred to cover the remaining balance due on the current year debt service after property taxes have been applied. It is also proposed that \$500,000 be transferred to the Supplemental Water Project. At the end of fiscal 2014-2015, the Water Fund is projected to be below its Cash Reserve Goal pursuant to the District's Cash Reserve Policy.