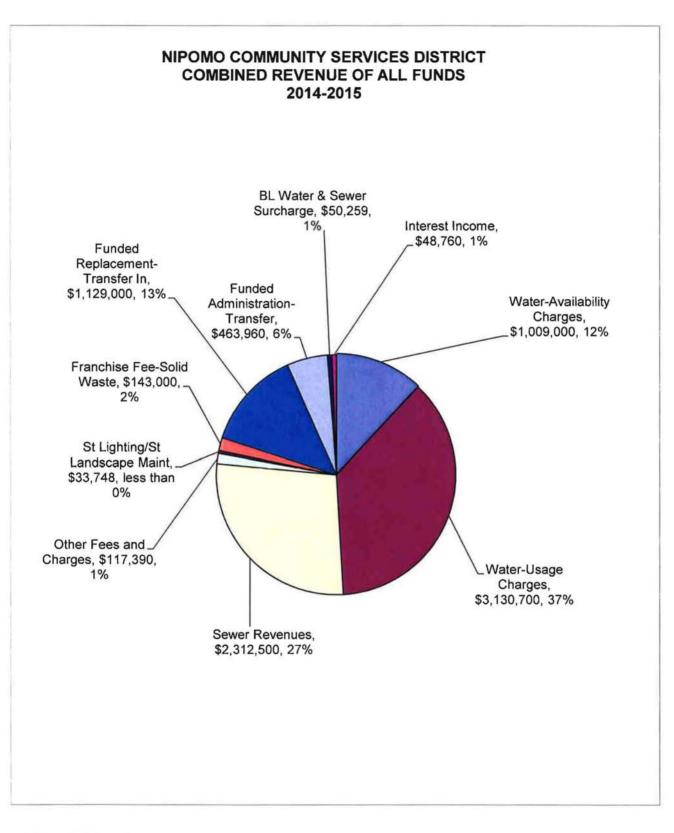

#### PROPOSED 2014-2015 BUDGET COMPARED TO ADOPTED 2012-2013 BUDGET

- Total budgeted Revenues for fiscal year 2014-2015 is \$8,438,317. This is an increase of 9.1% above the budgeted Revenues for fiscal year 2013-2014. A graph depicting the revenues can be found on page 19.
- Total budgeted Expenditures for fiscal year 2014-2015 is \$8,461,544. This is a increase of 5.5% above the budgeted Expenditures for fiscal year 2013-2014 (excluding Fixed Assets and Funded Replacement Projects). A graph depicting the expenditures can be found on page 20.

# OPERATING BUDGET

TOTAL REVENUES

\$8,438,317

TOTAL EXPENDITURES

\$8,461,544

TOTAL REVENUE

TOTAL EXPENDITURES

\$4,007,416