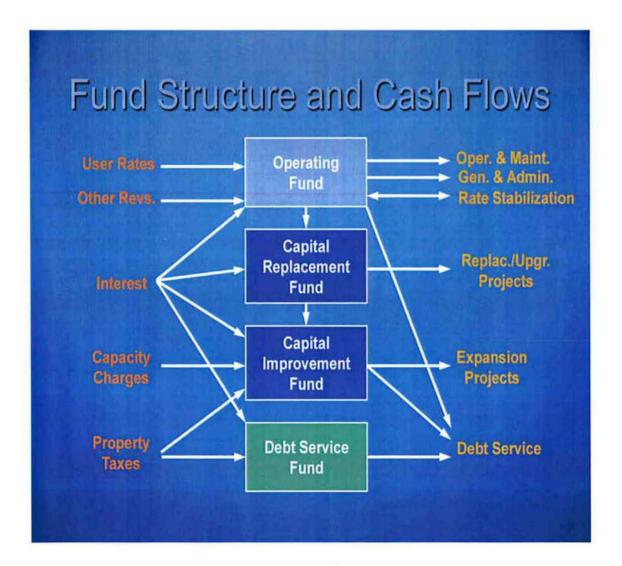

#### 2. FUND AND RESERVE STRUCTURES AND CASH FLOWS

The model below provides a helpful overview of the fund and non-designated reserve structure and cash flows of the District. The revenues (sources) of funds include user rates, other revenues, interest income, capacity charges and property taxes. The expenditures (uses) of funds include operations and maintenance, general and administrative costs, replacement and upgrade projects, expansion projects and debt service. In addition, there are transfers into, out of, and between funds and non-designated reserves.