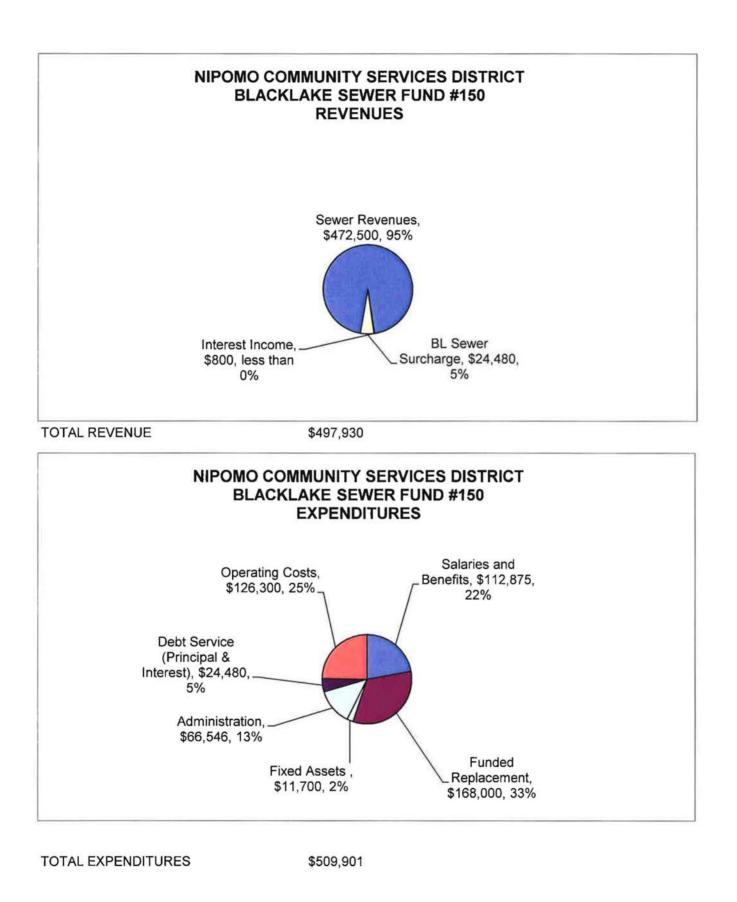

#### Fund #150 - Blacklake Sewer (Pages 38 & 39)

This Fund is budgeted to have a net operating deficit of (\$1,221) and overall net deficit after non-operating revenues and expenditures of (\$11,971). This includes a transfer of \$168,000 to Funded Replacement and the budgeted purchase of \$11,700 in fixed assets. The cash reserves will be used for the fixed asset purchases. The last approved rate increase went into effect on January 1, 2013. A sewer master plan is in progress and the results will be presented to the Board of Directors later in the year. Based on the findings of the master plan, budget amendments may be proposed. The Blacklake Sewer Fund is projected to continue meeting its Cash Reserve Goal pursuant to the District's Cash Reserve Policy.