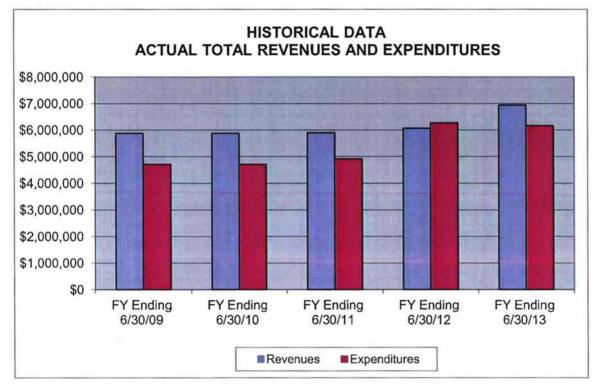

#### PROPOSED 2014-2015 BUDGET COMPARED TO ADOPTED 2012-2013 BUDGET

- Total budgeted Revenues for fiscal year 2014-2015 is \$8,438,317. This is an increase of 9.1% above the budgeted Revenues for fiscal year 2013-2014. A graph depicting the revenues can be found on page 19.
- Total budgeted Expenditures for fiscal year 2014-2015 is \$8,461,544. This is a increase of 5.5% above the budgeted Expenditures for fiscal year 2013-2014 (excluding Fixed Assets and Funded Replacement Projects). A graph depicting the expenditures can be found on page 20.

#### ACTUAL TOTAL REVENUES AND EXPENDITURES