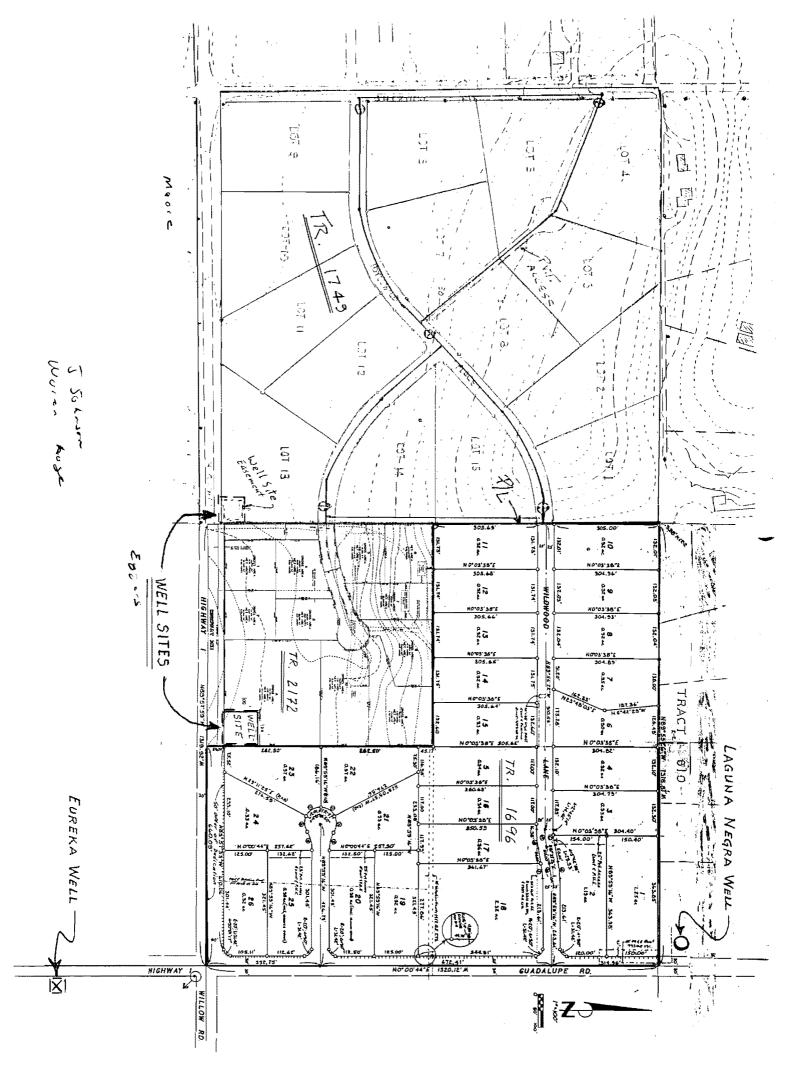

### **TRACT 1696**

The District received a letter from William Sommermeyer, the engineer for Tract 1696, requesting what water improvements are needed so that this tract may move forward and record its map. Tract 1696, previously identified as Development No. CO-89-108, is associated with Tract 1749 and Tract 2172. These three tracts are located near the intersection of Highway 1 and Willow Road and lies outside the District boundary. An understanding was made with Tract 1749, Moore Land Co., to dedicate a well-site easement to the District at the southeast corner of the property. A test hole was drilled at this site on January 20, 1993. It was determined that the potential well would produce more than 250 gallons per minute. It was the understanding that the easement would be given to the District in exchange for the District supplying water to these three developments.

At the Board meeting of February 17, 1993, the Board approved a tentative Will-Serve letter for the three projects, which at that time included 45 units. Since that time Project CO-89-108, a four-lot subdivision, has turned into a 10-lot tract (Tract 2172). The Board has approved an Intent-to-Serve letter for this tract. Based on County planning, there are 51 lots to be developed within these three projects.

In the latter part of 1995, the Moore Land Co. ran into financial difficulties. Tract 1749 went into receivership without a well easement being granted to the District. The developers of Tract 2172 are interested in offering a well-site easement to the District so that their tract and Tract 1696 may proceed. The site of their proposed easement is located at the southeast corner of their development, as shown on the attached map.

Some items to consider for the new well-site are as follows:

- The Tract 2172 well-site would probably yield the same amount of water as the well-site on the Moore property.
- 2. The well-site is closer to the Eureka and Laguna Negra wells, but still over 1000± feet away.

Some of the items the Board should consider are as follows:

- 1. The location of the new well-site with respect to the original well-site and possible influence on the Eureka Well.
- 2. Should each individual develop separately or should they coordinate their improvements?
- 3. The transmission main needs to be constructed from the intersection of Willow Rd. and Highway 1 to the proposed well-site at the developer's cost.