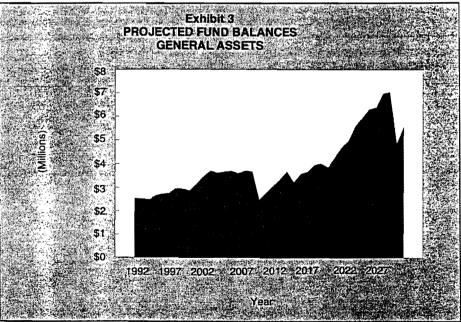

# Shoreview, Minnesota's Comprehensive Infrastructure Replacement Policy and Plan

No more jumping from crisis to crisis for this small city. With its long-term emphasis on replacement costs, Shoreview considers needed improvements well before they become necessary and requires that every rate-setting process consider replacement costs.

Planning for and financing the replacement of a government's infrastructure is an enormous task. Evaluating assets and their expected useful lives, projecting replacement costs, examining financing options, determining bonding levels, estimating user fees and tax levies, and evaluating the impact on property owners all are important steps in the process.

Entities across the country are addressing this issue in different ways. Some governments plan for capital costs associated with repairs or replacements on an annual basis through the budget process; while others plan for replacement needs through a broader capital improvement program (CIP), typically covering five to six years. Both of these approaches are important parts of any capital planning process; but the council and staff of the City of Shoreview, Minnesota, found that neither provided them with enough information about future replacement needs. Hence, in 1992, the Shoreview City Council adopted a Comprehensive Infratructure Replacement Policy.

During much of the 1970s and 1980s,

Shoreview was a high-growth community. The change in population from 1970 to 1986 averaged 5 percent per year. Rapid growth during these years provided substantial increases in revenues and helped the city achieve a reputation for quality community services and facilities. In recent years, population growth has slowed to an average of 1 percent per year. The slower, more predictable growth has caused the city to focus more on maintenance than on new facilities. Because it is nearing full development, Shoreview is placing more emphasis on planning for the replacement of existing infrastructure as a routine part of the city's financial planning.

Even though Shoreview offers a full range of services to its 25,000 citizens, its operating budget is just more than \$10 million per year, and the general fund budget is less than \$5 million. These budget levels result in low city taxes for citizens but put additional pressure on the community to plan ahead for needed improvements in order to avoid sharp increases in taxes and user fees. In the past 10 years, the city has added several major facilities, including two fire stations, a major addition to its maintenance center, the last water reservoir improvement needed for full development and a new 70,000 square foot city hall/community center, which draws customers from around the metro area.