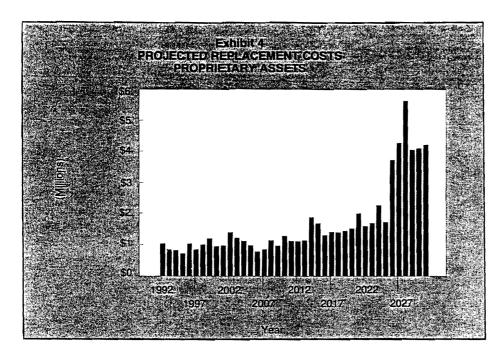

# Shoreview, Minnesota's Comprehensive Infrastructure Replacement Policy and Plan

No more jumping from crisis to crisis for this small city. With its long-term emphasis on replacement costs, Shoreview considers needed improvements well before they become necessary and requires that every rate-setting process consider replacement costs.

Planning for and financing the replacement of a government's infrastructure is an enormous task. Evaluating assets and their expected useful lives, projecting replacement costs, examining financing options, determining bonding levels, estimating user fees and tax levies, and evaluating the impact on property owners all are important steps in the process.

Entities across the country are addressing this issue in different ways. Some governments plan for capital costs associated with repairs or replacements on an annual basis through the budget process; while others plan for replacement needs through a broader capital improvement program (CIP), typically covering five to six years. Both of these approaches are important parts of any capital planning process; but the council and staff of the City of Shoreview, Minnesota, found that neither provided them with enough information about future replacement needs. Hence, in 1992, the Shoreview City Council adopted a Comprehensive Infratructure Replacement Policy.

During much of the 1970s and 1980s,

Shoreview was a high-growth community. The change in population from 1970 to 1986 averaged 5 percent per year. Rapid growth during these years provided substantial increases in revenues and helped the city achieve a reputation for quality community services and facilities. In recent years, population growth has slowed to an average of 1 percent per year. The slower, more predictable growth has caused the city to focus more on maintenance than on new facilities. Because it is nearing full development, Shoreview is placing more emphasis on planning for the replacement of existing infrastructure as a routine part of the city's financial planning.

Even though Shoreview offers a full range of services to its 25,000 citizens, its operating budget is just more than \$10 million per year, and the general fund budget is less than \$5 million. These budget levels result in low city taxes for citizens but put additional pressure on the community to plan ahead for needed improvements in order to avoid sharp increases in taxes and user fees. In the past 10 years, the city has added several major facilities, including two fire stations, a major addition to its maintenance center, the last water reservoir improvement needed for full development and a new 70,000 square foot city hall/community center, which draws customers from around the metro area.