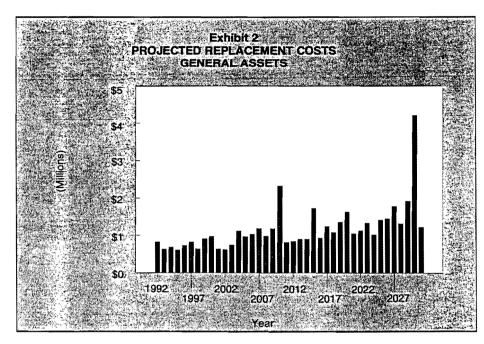

# Shoreview, Minnesota's Comprehensive Infrastructure Replacement Policy and Plan

No more jumping from crisis to crisis for this small city. With its long-term emphasis on replacement costs, Shoreview considers needed improvements well before they become necessary and requires that every rate-setting process consider replacement costs.

Planning for and financing the replacement of a government's infrastructure is an enormous task. Evaluating assets and their expected useful lives, projecting replacement costs, examining financing options, determining bonding levels, estimating user fees and tax levies, and evaluating the impact on property owners all are important steps in the process.

Entities across the country are addressing this issue in different ways. Some governments plan for capital costs associated with repairs or replacements on an annual basis through the budget process; while others plan for replacement needs through a broader capital improvement program (CIP), typically covering five to six years. Both of these approaches are important parts of any capital planning process; but the council and staff of the City of Shoreview, Minnesota, found that neither provided them with enough information about future replacement needs. Hence, in 1992, the Shoreview City Council adopted a Comprehensive Infratructure Replacement Policy.

During much of the 1970s and 1980s,

Shoreview was a high-growth community. The change in population from 1970 to 1986 averaged 5 percent per year. Rapid growth during these years provided substantial increases in revenues and helped the city achieve a reputation for quality community services and facilities. In recent years, population growth has slowed to an average of 1 percent per year. The slower, more predictable growth has caused the city to focus more on maintenance than on new facilities. Because it is nearing full development, Shoreview is placing more emphasis on planning for the replacement of existing infrastructure as a routine part of the city's financial planning.

Even though Shoreview offers a full range of services to its 25,000 citizens, its operating budget is just more than \$10 million per year, and the general fund budget is less than \$5 million. These budget levels result in low city taxes for citizens but put additional pressure on the community to plan ahead for needed improvements in order to avoid sharp increases in taxes and user fees. In the past 10 years, the city has added several major facilities, including two fire stations, a major addition to its maintenance center, the last water reservoir improvement needed for full development and a new 70,000 square foot city hall/community center, which draws customers from around the metro area.