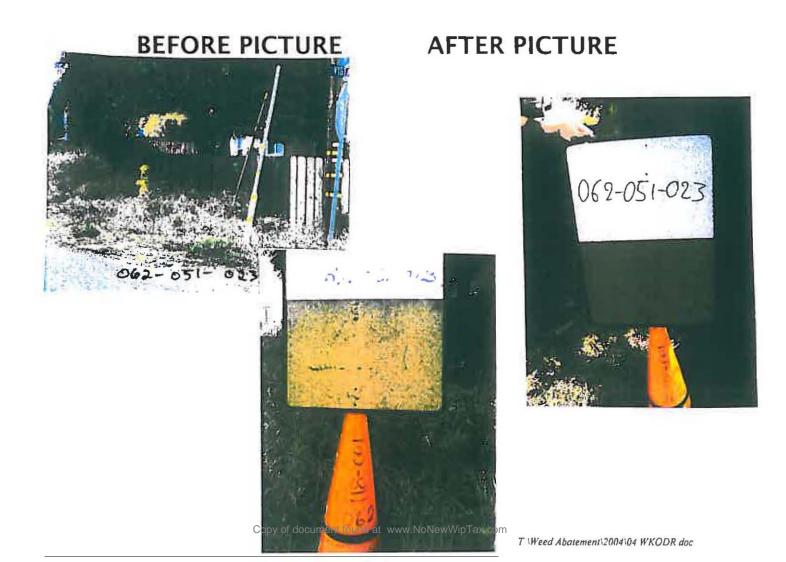

I have attached a copy of the before and after photos of the area abated. Please note the location of the fire hydrant, which was not installed on private property. I have also included the Weed Abatement billing summaries for 2006, 2007, and 2008. As you can see, my parcel has not been billed in the past (and not since it was purchased, which was pre-OCSD), and I feel this billing is in error.

1911 VISTA (WEST SIDE) (LOT 14)