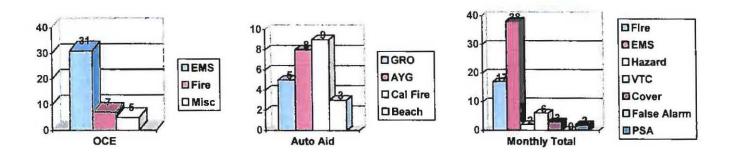

#### REPORT for August 2009

During the month of August, the department responded to a total of 68 calls. 43 were in Oceano, 5 were in Grover Beach, 8 were in Arroyo Grande, 9 were with Cal Fire and 3 on the beach. Of the 43 calls in Oceano, 31 were EMS related, 7 fire and 5 miscellaneous call. This put the total as of this report at 543. This time last year the call total was 508.

## OCEANO FIRE DEPARTMENT MONTHLY TALLY WORKSHEET

| Month of August- 2009       |       |  |
|-----------------------------|-------|--|
| Type of Situation           | Count |  |
| Fire                        | 17    |  |
| Rescue / EMS                | 38    |  |
| Hazardous Condition         | 2     |  |
| Traffic Collision           | 6     |  |
| Cover Assignment            | 3     |  |
| False Alarm / Good Intent   | 0     |  |
| PSA                         | 2     |  |
| Monthly Total               | 68    |  |
| AOA GBFD                    | 5     |  |
| AOA AGFD                    | 8     |  |
| AOA County / CDF            | 9     |  |
| AOA Beach / Dunes           | 3     |  |
| OCEANO CALLS                | 43    |  |
| GRAND TOTAL                 | 68    |  |
| OCEANO FIRES                | 7     |  |
| OCEANO OTHERS               | 5     |  |
| OCEANO EMS                  | 31    |  |
| OCEANO TOTAL                | 43    |  |
| Back to Back/Multiple Calls | 0     |  |
| Year to Date Total          | 543   |  |