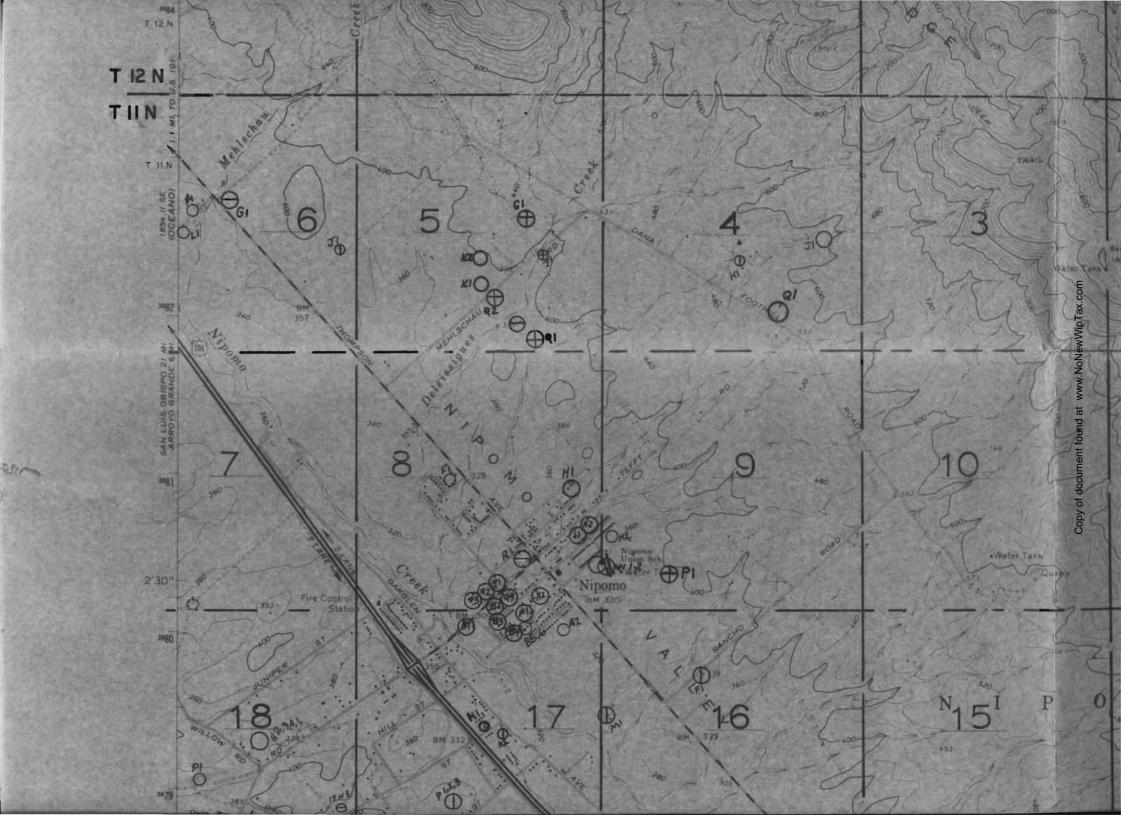

Dear Paul Hilliard:

Thank you for providing the map (#63 Nipomo, Calif SW/4 Nipomo 15' Quadrangle, N3500-W12022.5/7.5 1965, AMS III SW-Series V895) on September 27<sup>th</sup> 1995.

I am requesting the meaning of the categories of alphanumeric designators on this map:

| 17N3 | L1       | Small Circle            |
|------|----------|-------------------------|
| C1   | MI       | Large Circle            |
| D1   | PI       | Large Circle with Plus  |
| FI   | Q1       | Large Circle with Cross |
| GI   | RI       | Large Circle with /     |
| Hi   | WI       | Large Circle with \     |
| 31   | Well 149 | Large Circle with -     |
| K1   |          | Large Circle with       |

I am requesting a list of the wells from this map which the county has water level data on.

I am requesting a copy of the maps covering the area West of this map to the ocean and North West of this map to the ocean. Please see Attached outline of my area of interest.