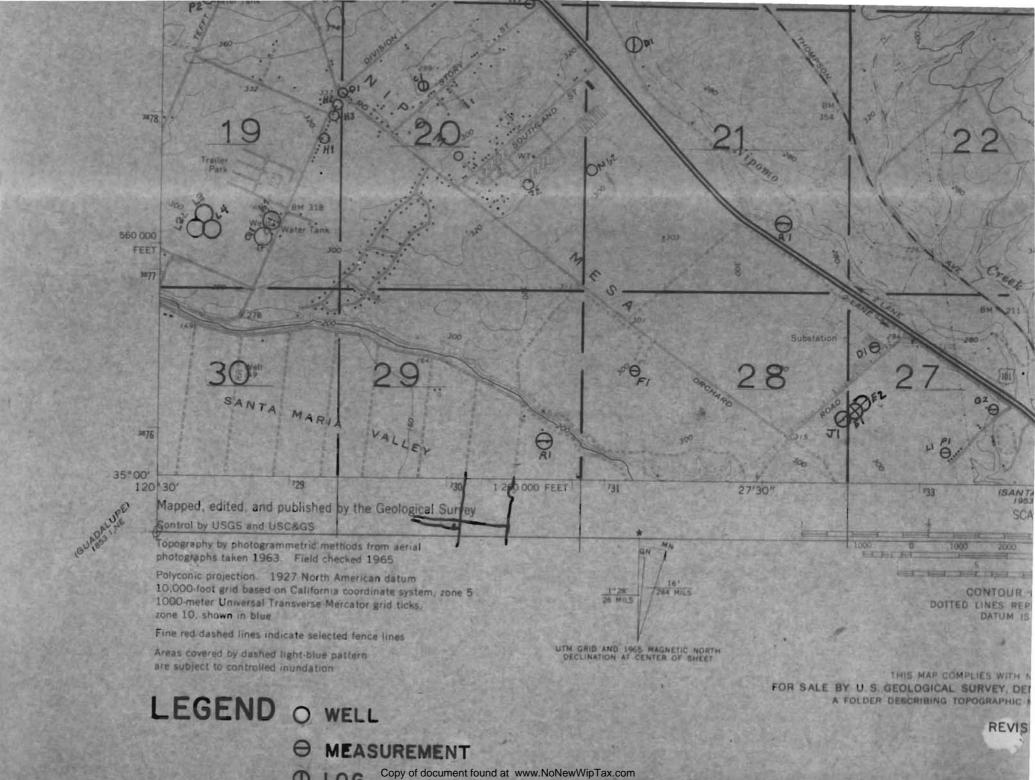

Dear Paul Hilliard:

Thank you for providing the map (#63 Nipomo, Calif SW/4 Nipomo 15' Quadrangle, N3500-W12022.5/7.5 1965, AMS III SW-Series V895) on September 27<sup>th</sup> 1995.

I am requesting the meaning of the categories of alphanumeric designators on this map:

| 17N3 | L1       | Small Circle            |
|------|----------|-------------------------|
| C1   | MI       | Large Circle            |
| D1   | PI       | Large Circle with Plus  |
| FI   | Q1       | Large Circle with Cross |
| GI   | RI       | Large Circle with /     |
| Hi   | WI       | Large Circle with \     |
| 31   | Well 149 | Large Circle with -     |
| K1   |          | Large Circle with       |

I am requesting a list of the wells from this map which the county has water level data on.

I am requesting a copy of the maps covering the area West of this map to the ocean and North West of this map to the ocean. Please see Attached outline of my area of interest.