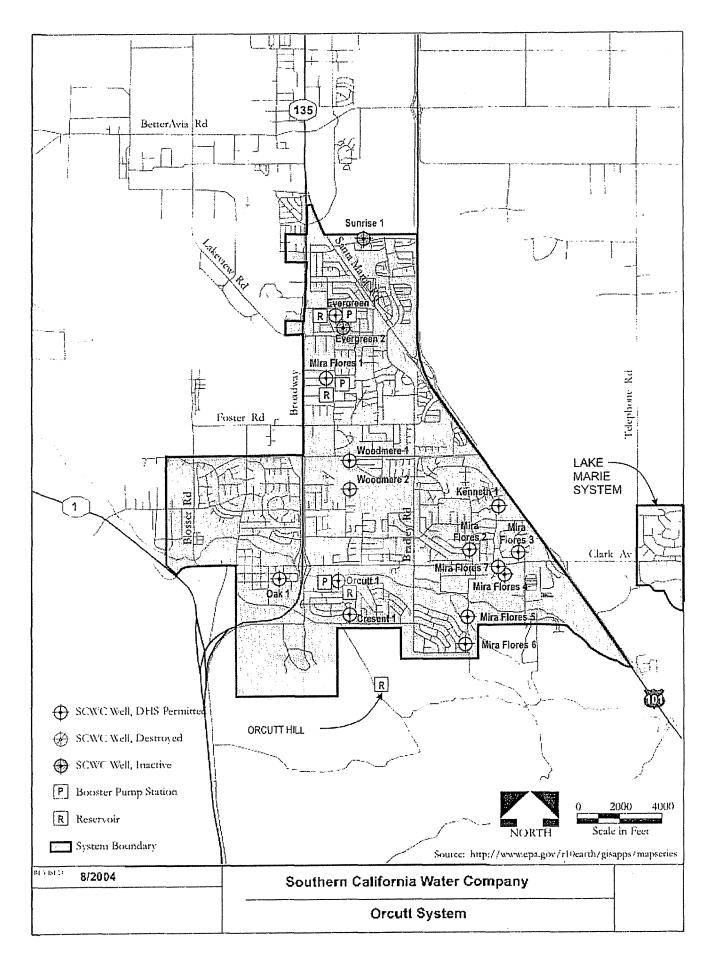

## Exhibit 1D



Figure 1 – Sphere of Influence City of Arroyo Grande



Copy of document found at www.NoNewWipTax.com





Oceano Community Serryices District P.O. Box 549 1655 Front Street Oceano, CA 43445-0549 tol (805)481-6730

Service Area and Sphere of Influence January 1, 2005 OCEANO COMMUNITY SERVICES DISTRICT



Civil Engineering Surveying Project Development

Scale: 1" = 1000' W.O. No. OD01-007 File Name 0CSD\_Boundary\_and\_S0I \_01-01-2005.pro Plot date 6/20/2005

















<u>Note:</u> This Exhibit has been amended on August 27, 2007 to reflect a parcel change by the County of Santa Barbara, to add parcels that were inadvertently omitted from the original version of Exhibit D that was attached to the June 30, 2005 Stipulation, and to change former APN 128-056-024 to APN 128-064-007.

## Stipulation Santa Maria Valley Water Conservation District v. City of Santa Maria

## **EXHIBIT 1D**

## List of Selected Excluded Parcels Nearby the Boundaries of New Urban Use Areas

| 103-070-004 | 128-096-010 |
|-------------|-------------|
| 107-300-007 | 128-098-005 |
| 107-300-008 | 129-180-020 |
| 107-300-012 | 128-099-001 |
| 128-064-007 | 128-100-001 |
| 128-094-018 | 128-100-003 |
| 128-094-019 | 128-100-020 |
| 128-094-020 | 128-100-021 |
| 128-094-021