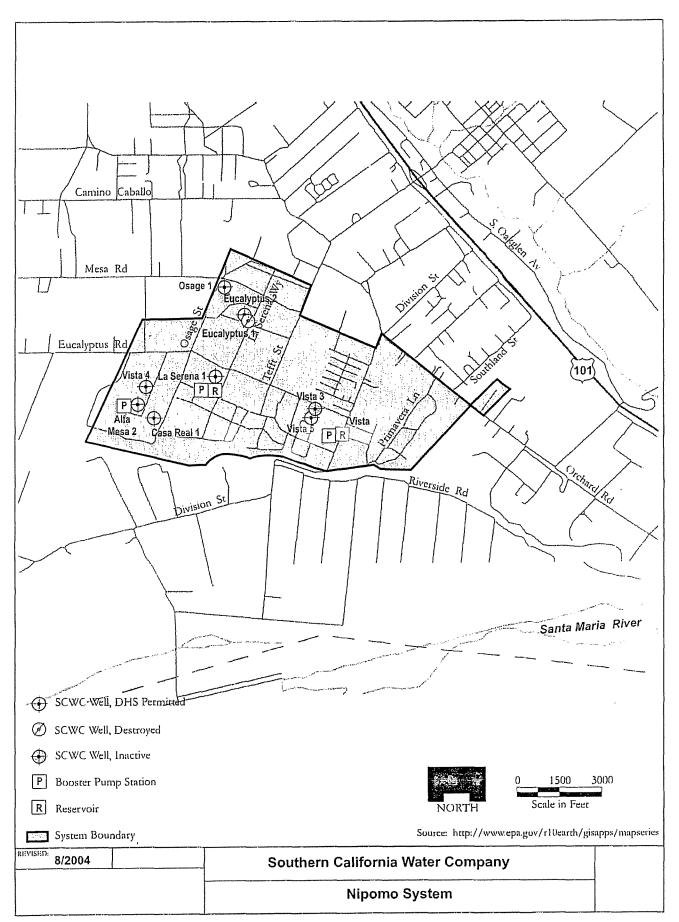

## Exhibit 1D



Figure 1 – Sphere of Influence City of Arroyo Grande



Copy of document found at www.NoNewWipTax.com





Oceano Community Serryices District P.O. Box 549 1655 Front Street Oceano, CA 43445-0549 tol (805)481-6730

Service Area and Sphere of Influence January 1, 2005 OCEANO COMMUNITY SERVICES DISTRICT



Civil Engineering Surveying Project Development

Scale: 1" = 1000' W.O. No. OD01-007 File Name 0CSD\_Boundary\_and\_S0I \_01-01-2005.pro Plot date 6/20/2005

















<u>Note:</u> This Exhibit has been amended on August 27, 2007 to reflect a parcel change by the County of Santa Barbara, to add parcels that were inadvertently omitted from the original version of Exhibit D that was attached to the June 30, 2005 Stipulation, and to change former APN 128-056-024 to APN 128-064-007.

## Stipulation Santa Maria Valley Water Conservation District v. City of Santa Maria

## **EXHIBIT 1D**

## List of Selected Excluded Parcels Nearby the Boundaries of New Urban Use Areas

| 103-070-004 | 128-096-010 |
|-------------|-------------|
| 107-300-007 | 128-098-005 |
| 107-300-008 | 129-180-020 |
| 107-300-012 | 128-099-001 |
| 128-064-007 | 128-100-001 |
| 128-094-018 | 128-100-003 |
| 128-094-019 | 128-100-020 |
| 128-094-020 | 128-100-021 |
| 128-094-0