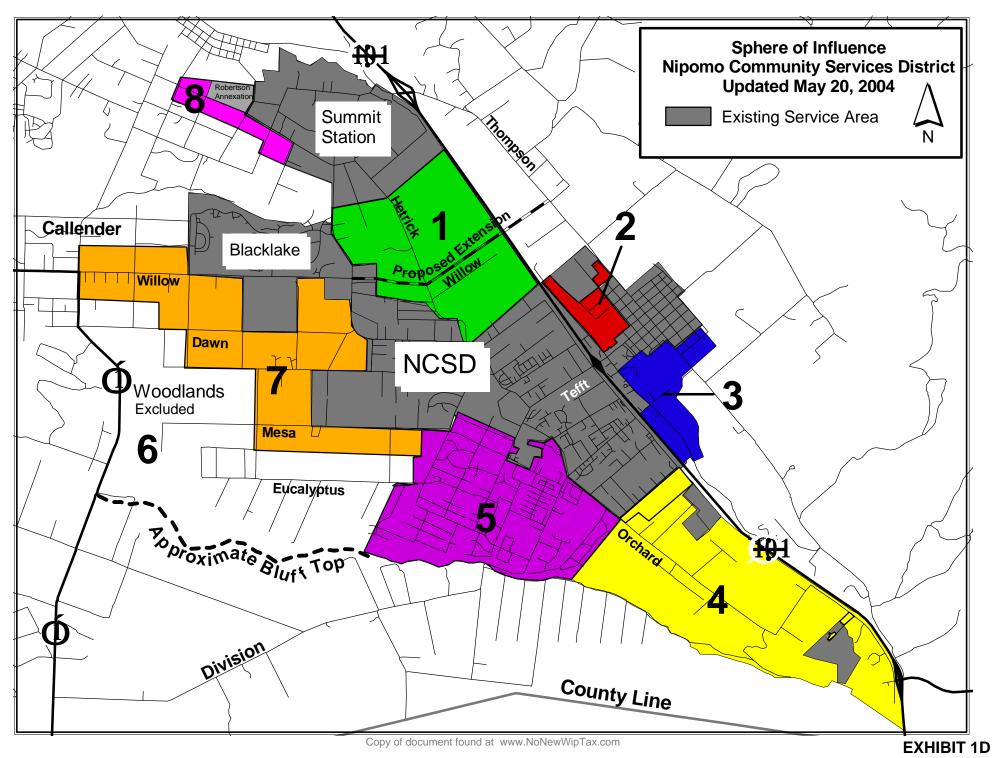

## Exhibit 1D

Figure 1 – Sphere of Influence City of Arroyo Grande

Copy of document found at www.NoNewWipTax.com

Oceano Community Serryices District P.O. Box 549 1655 Front Street Oceano, CA 43445-0549 tol (805)481-6730