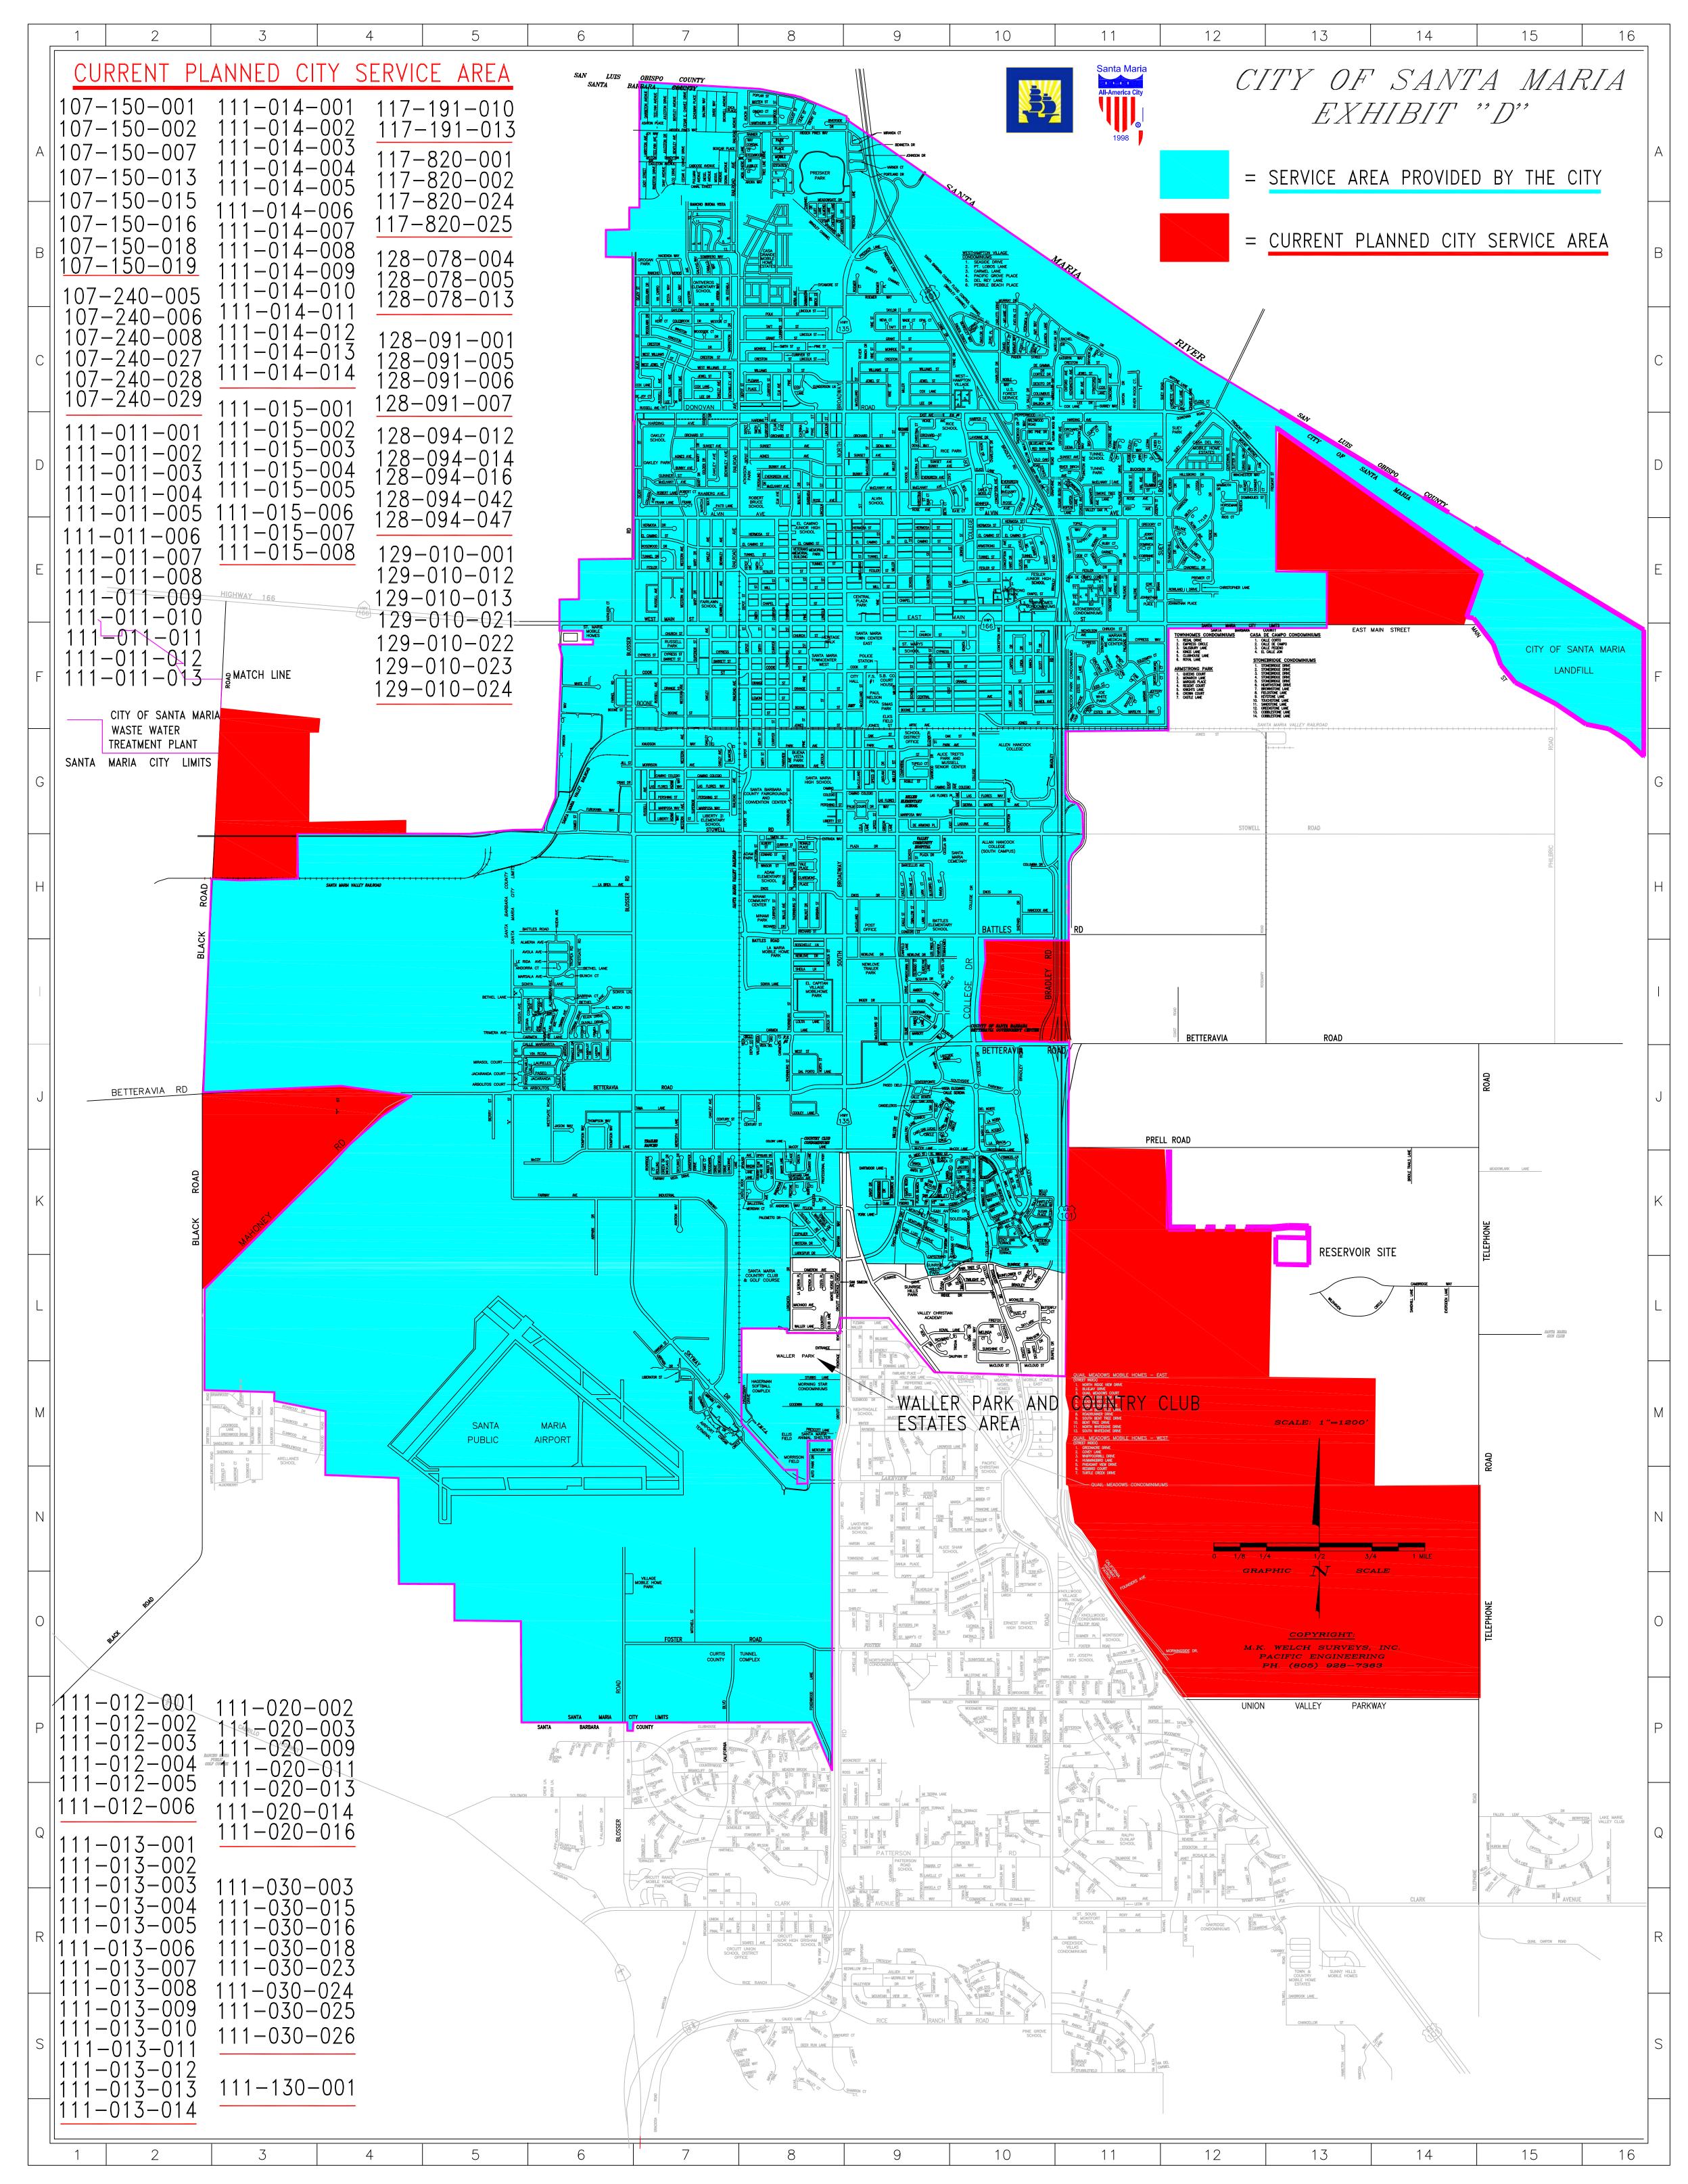

<u>Note:</u> This Exhibit has been amended on August 27, 2007 to reflect a parcel change by the County of Santa Barbara, to add parcels that were inadvertently omitted from the original version of Exhibit D that was attached to the June 30, 2005 Stipulation, and to change former APN 128-056-024 to APN 128-064-007.

## Stipulation Santa Maria Valley Water Conservation District v. City of Santa Maria

## **EXHIBIT 1D**