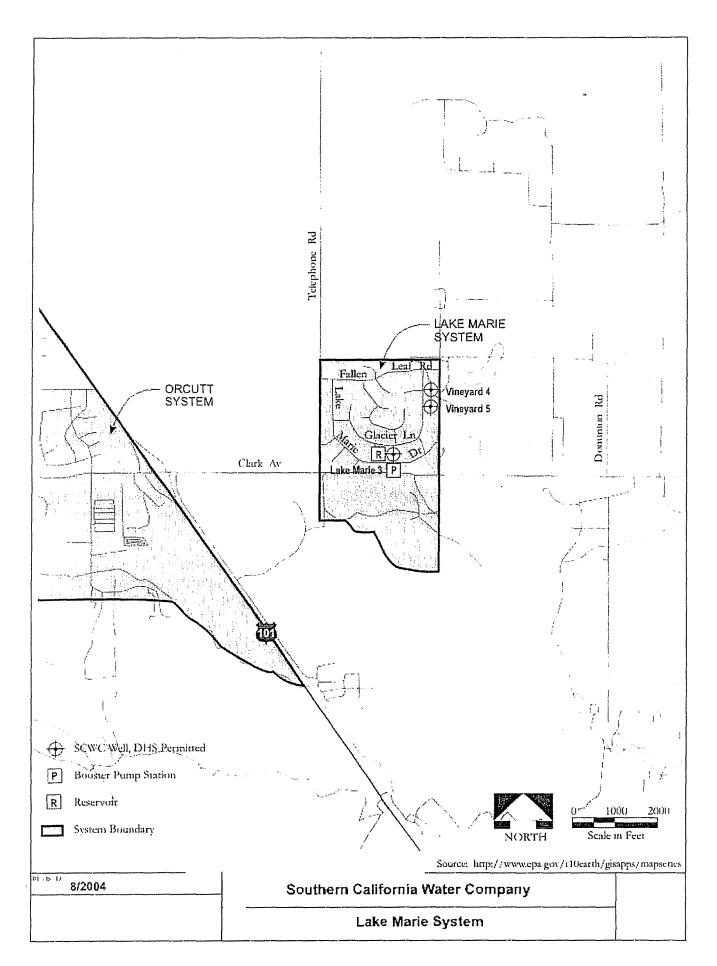

## Exhibit 1D



Figure 1 – Sphere of Influence City of Arroyo Grande



Copy of document found at www.NoNewWipTax.com





Oceano Community Serryices District P.O. Box 549 1655 Front Street Oceano, CA 43445-0549 tol (805)481-6730

Service Area and Sphere of Influence January 1, 2005 OCEANO COMMUNITY SERVICES DISTRICT



Civil Engineering Surveying Project Development

Scale: 1" = 1000' W.O. No. OD01-007 File Name 0CSD\_Boundary\_and\_S0I \_01-01-2005.pro Plot date 6/20/2005

















<u>Note:</u> This Exhibit has been amended on August 27, 2007 to reflect a parcel change by the County of Santa Barbara, to add parcels that were inadvertently omitted from the original version of Exhibit D that was attached to the June 30, 2005 Stipulation, and to change former APN 128-056-024 to APN 128-064-007.

## Stipulation Santa Maria Valley Water Conservation District v. City of Santa Maria

## **EXHIBIT 1D**

## List of Selected Excluded Parcels Nearby the Boundaries of New Urban Use Areas

| 103-070-004 | 128-096-010 |
|-------------|-------------|
| 107-300-007 | 128-098-005 |
| 107-300-008 | 129-180-020 |
| 107-300-012 | 128-099-001 |
| 128-064-007 | 128-100-001 |
| 128-094-018 | 128-100-003 |
| 128-094-019 | 128-100-020 |
| 128-094-020 | 128-100-021 |
| 128-094-021 |