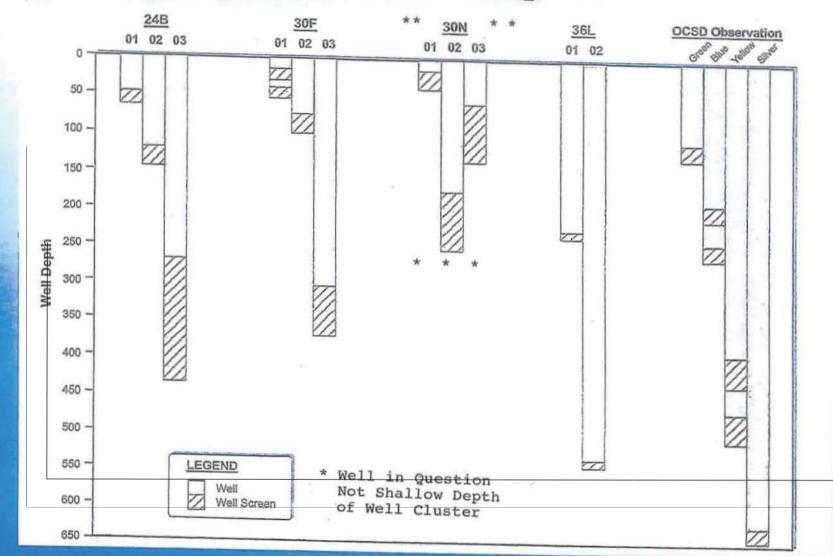

RE:

Sea Water Intrusion In Oceano

Dear Sirs,

The Oceano groundwater supply is not threatened with seawater intrusion. We are aware that there has been information provided to the public that Oceano's groundwater supply is threatened by seawater intrusion. The incident in 2009 exhibited characteristics of saltwater intrusion but it has since to be repeated and it also should be noted that the well in question was in great disrepair. This was corrected by the county maintenance crew and at no time since has it exhibited anymore characteristics of seawater intrusion.

At the time that this sentry well was tested, there were significant external contaminants. The Board at the time was directed by its contracted engineer to take a position that the event was actually a benefit because it would elevate the priority level in case of any state water contractor allocation cutbacks. This same engineer is on contract with several San Luis Obispo agencies to which this information has been exploited to their benefit.