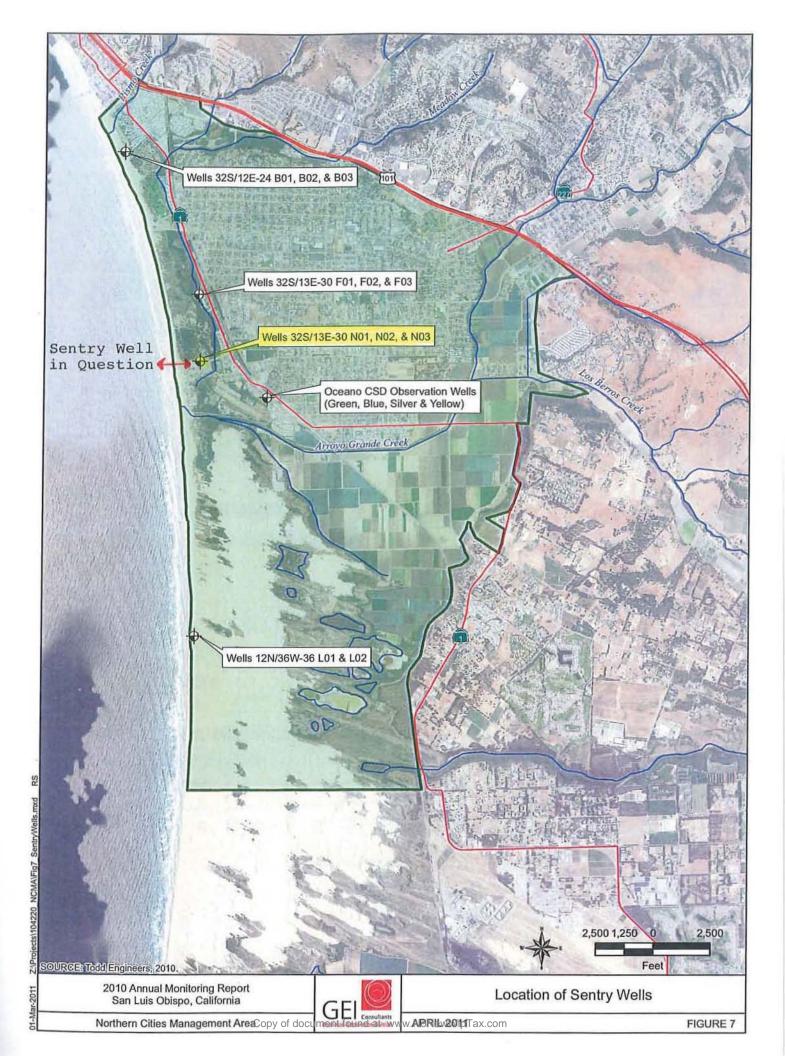

RE:

Sea Water Intrusion In Oceano

Dear Sirs,

The Oceano groundwater supply is not threatened with seawater intrusion. We are aware that there has been information provided to the public that Oceano's groundwater supply is threatened by seawater intrusion. The incident in 2009 exhibited characteristics of saltwater intrusion but it has since to be repeated and it also should be noted that the well in question was in great disrepair. This was corrected by the county maintenance crew and at no time since has it exhibited anymore characteristics of seawater intrusion.

At the time that this sentry well was tested, there were significant external contaminants. The Board at the time was directed by its contracted engineer to take a position that the event was actually a benefit because it would elevate the priority level in case of any state water contractor allocation cutbacks. This same engineer is on contract with several San Luis Obispo agencies to which this information has been exploited to their benefit.