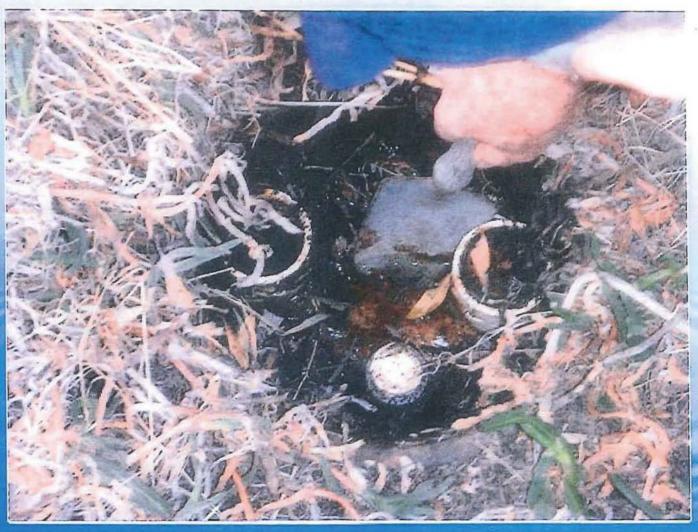

RE:

Sea Water Intrusion In Oceano

Dear Sirs,

The Oceano groundwater supply is not threatened with seawater intrusion. We are aware that there has been information provided to the public that Oceano's groundwater supply is threatened by seawater intrusion. The incident in 2009 exhibited characteristics of saltwater intrusion but it has since to be repeated and it also should be noted that the well in question was in great disrepair. This was corrected by the county maintenance crew and at no time since has it exhibited anymore characteristics of seawater intrusion.

At the time that this sentry well was tested, there were significant external contaminants. The Board at the time was directed by its contracted engineer to take a position that the event was actually a benefit because it would elevate the priority level in case of any state water contractor allocation cutbacks. This same engineer is on contract with several San Luis Obispo agencies to which this information has been exploited to their benefit.