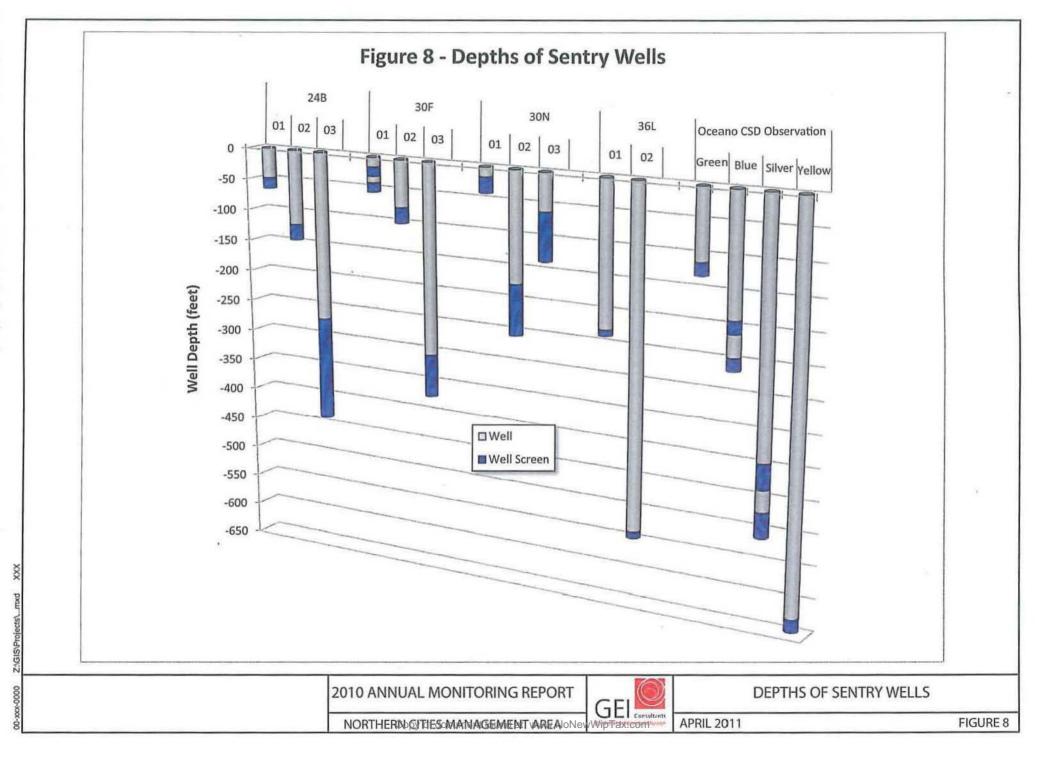

RE:

Sea Water Intrusion In Oceano

Dear Sirs,

The Oceano groundwater supply is not threatened with seawater intrusion. We are aware that there has been information provided to the public that Oceano's groundwater supply is threatened by seawater intrusion. The incident in 2009 exhibited characteristics of saltwater intrusion but it has since to be repeated and it also should be noted that the well in question was in great disrepair. This was corrected by the county maintenance crew and at no time since has it exhibited anymore characteristics of seawater intrusion.

At the time that this sentry well was tested, there were significant external contaminants. The Board at the time was directed by its contracted engineer to take a position that the event was actually a benefit because it would elevate the priority level in case of any state water contractor allocation cutbacks. This same engineer is on contract with several San Luis Obispo agencies to which this information has been exploited to their benefit.